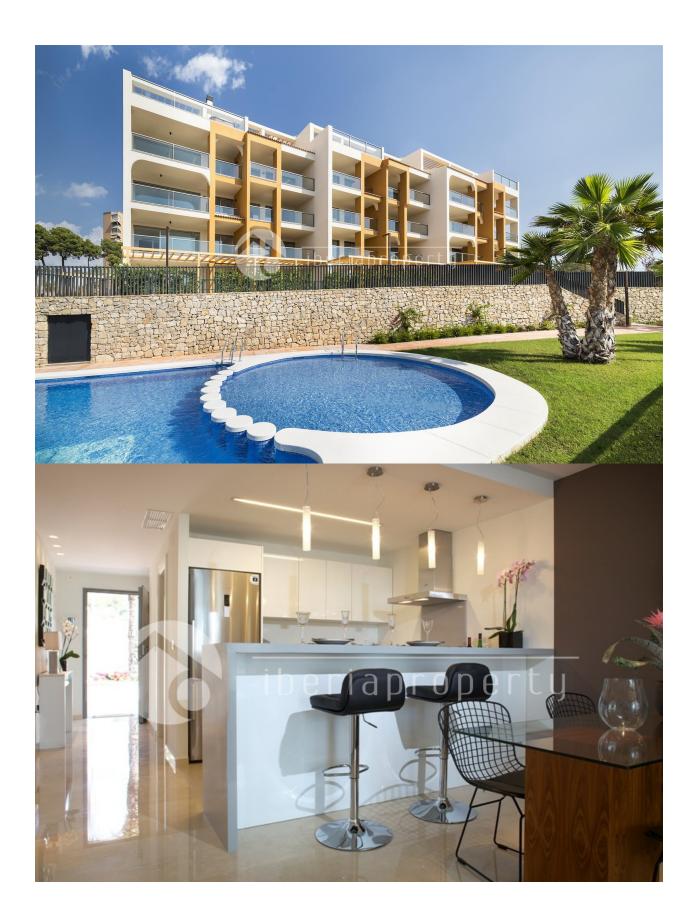

## **BESCHRIJVING**

Brand new project under construction, the first phase has been finished and sold. 2nd phase is 50% sold. A beautiful showhouse is available to visit with us. The location is ideal 1,5 km from Villajoyosa centre only and at the same time you have the sea, peace and guietness that is difficult to get elsewhere - a true paradise! The project will be constructed at the beach, 2 kms long. You also have Alicante 20 min away by car. 4 buildings will be constructed with 27 apartments in each building. All first line. The apartments with two or three bedrooms will cost from 250.000 up to 322.000 €. Most of the apartments will be from 80-100 m2 + the terrace between 33 - 42 m2. All apartments have big terraces and windows with a view towards the sea and the beach. It has a lovely landscaped garden and direct access to the swimming pool and the beach. Private parking outside or in the basement with a storage is optional. The construction company is well known for high quality and long experience. The second and the third phase are for sale now and we already have a number of reservations. A very nice and popular project amongst our international clientele. Please contact us for a visit