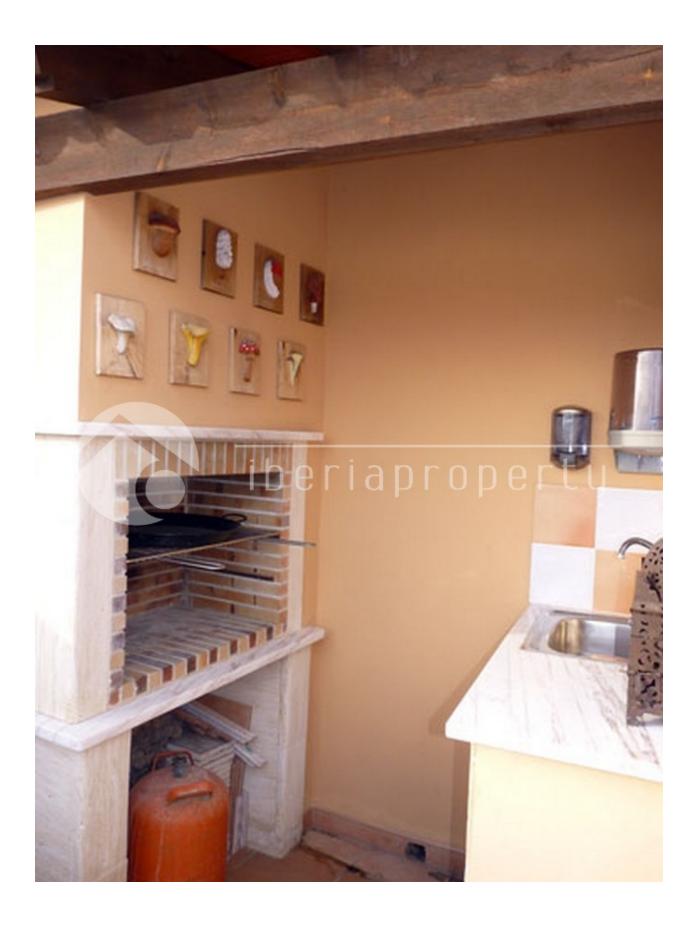

## **BESCHRIJVING**

When you enter the apartment you come directly into the large social area where you have the lounge, dining table and the kitchen. Everything is of great design and top quality. The wall between the lounge and the spacious bedroom is constructed of bookcases, shelves and wardrobes in a smart way. As well as the lounge the bedroom has a balcony with nice views. You also find large built-in wardrobes there. From the bedroom you enter the luxurious bathroom that has both a shower and a tub with Jacuzzi function. A part of the lounge is used as a working area and can be parted from the rest with a wall and also used as a second bedroom. The flat has a practical laundry. The staircase from the lounge leads up to the top terrace where you also find a nice BBQ/outdoor kitchen. The terrace has views towards the sea and the mountains as well as a charming view over the typical roofs in the old town. This is a private, quiet spot in the center of town. If you are in the market for an