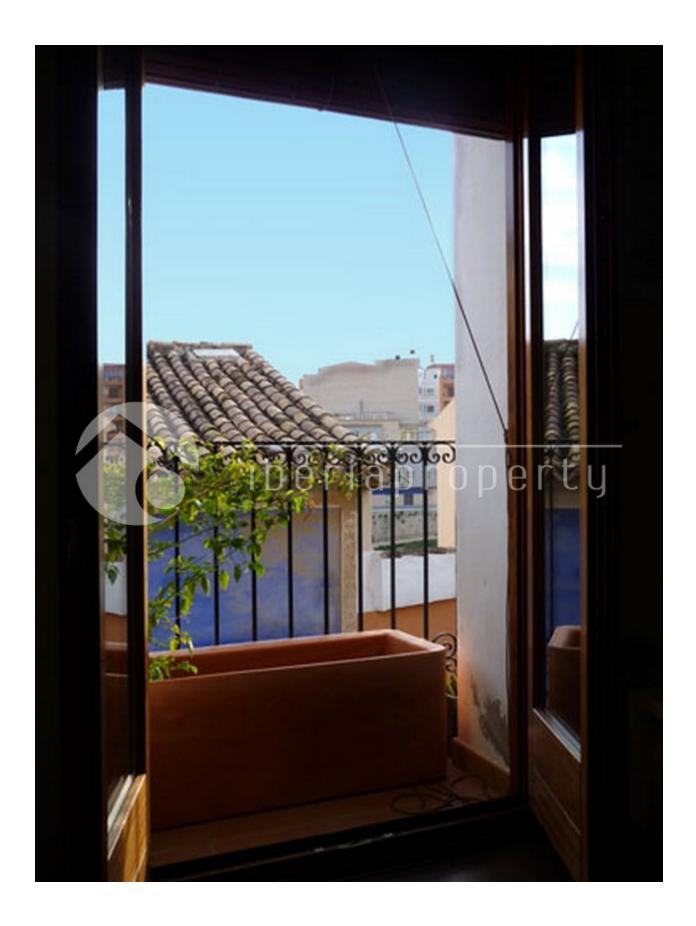

## **BESCHRIJVING**

When you enter the apartment you come directly into the large social area where you have the lounge, dining table and the kitchen. Everything is of great design and top quality. The wall between the lounge and the spacious bedroom is constructed of bookcases, shelves and wardrobes in a smart way. As well as the lounge the bedroom has a balcony with nice views. You also find large built-in wardrobes there. From the bedroom you enter the luxurious bathroom that has both a shower and a tub with Jacuzzi function. A part of the lounge is used as a working area and can be parted from the rest with a wall and also used as a second bedroom. The flat has a practical laundry. The staircase from the lounge leads up to the top terrace where you also find a nice BBQ/outdoor kitchen. The terrace has views towards the sea and the mountains as well as a charming view over the typical roofs in the old town. This is a private, quiet spot in the center of town. If you are in the market for an