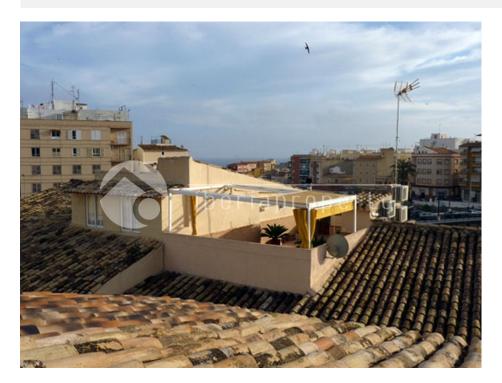

## **BESCHRIJVING**

When you enter the apartment you come directly into the large social area where you have the lounge, dining table and the kitchen. Everything is of great design and top quality. The wall between the lounge and the spacious bedroom is constructed of bookcases, shelves and wardrobes in a smart way. As well as the lounge the bedroom has a balcony with nice views. You also find large built-in wardrobes there. From the bedroom you enter the luxurious bathroom that has both a shower and a tub with Jacuzzi function. A part of the lounge is used as a working area and can be parted from the rest with a wall and also used as a second bedroom. The flat has a practical laundry. The staircase from the lounge leads up to the top terrace where you also find a nice BBQ/outdoor kitchen. The terrace has views towards the sea and the mountains as well as a charming view over the typical roofs in the old town. This is a private, quiet spot in the center of town. If you are in the market for an

apartment in the old town we hope you use the opportunity to view this one.