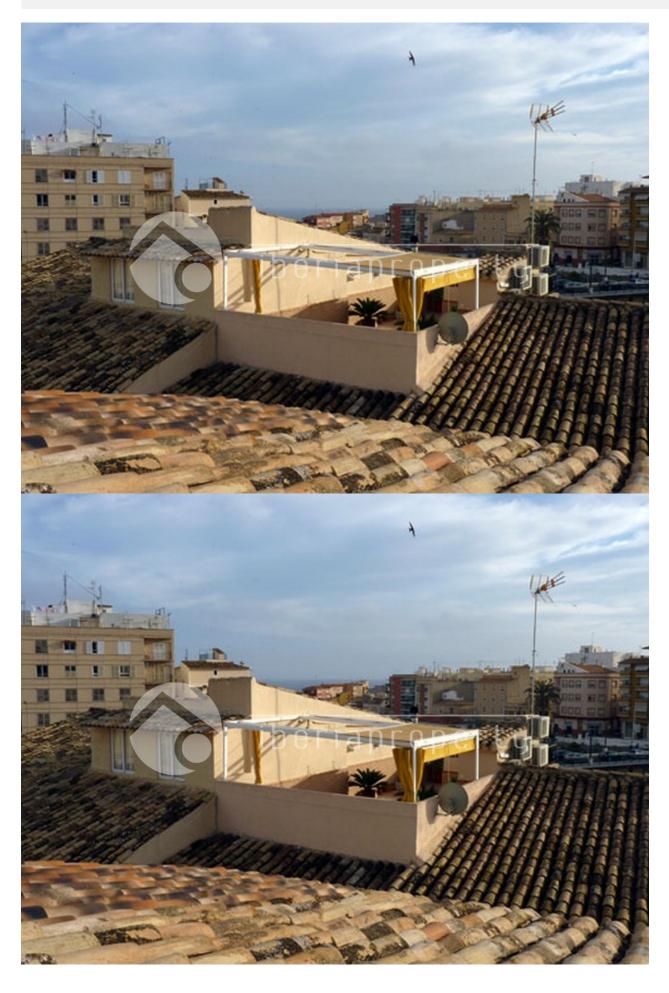

## **BESCHRIJVING**

When you enter the apartment you come directly into the large social area where you have the lounge, dining table and the kitchen. Everything is of great design and top quality. The wall between the lounge and the spacious bedroom is constructed of bookcases, shelves and wardrobes in a smart way. As well as the lounge the bedroom has a balcony with nice views. You also find large built-in wardrobes there. From the bedroom you enter the luxurious bathroom that has both a shower and a tub with Jacuzzi function. A part of the lounge is used as a working area and can be parted from the rest with a wall and also used as a second bedroom. The flat has a practical laundry. The staircase from the lounge leads up to the top terrace where you also find a nice BBQ/outdoor kitchen. The terrace has views towards the sea and the mountains as well as a charming view over the typical roofs in the old town. This is a private, quiet spot in the center of town. If you are in the market for an