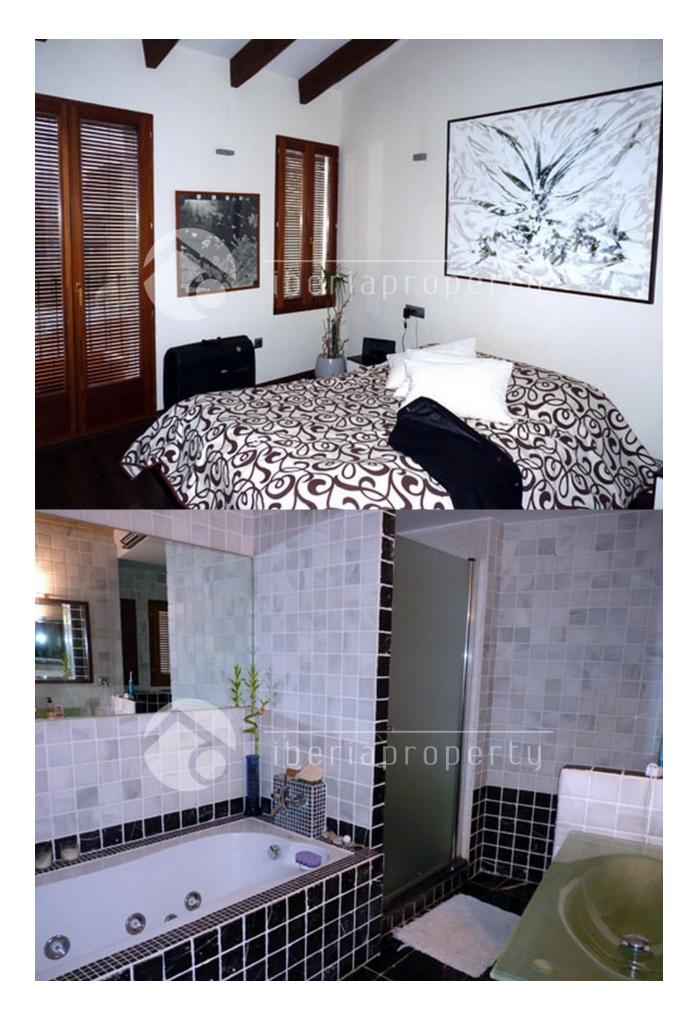

## **BESCHRIJVING**

When you enter the apartment you come directly into the large social area where you have the lounge, dining table and the kitchen. Everything is of great design and top quality. The wall between the lounge and the spacious bedroom is constructed of bookcases, shelves and wardrobes in a smart way. As well as the lounge the bedroom has a balcony with nice views. You also find large built-in wardrobes there. From the bedroom you enter the luxurious bathroom that has both a shower and a tub with Jacuzzi function. A part of the lounge is used as a working area and can be parted from the rest with a wall and also used as a second bedroom. The flat has a practical laundry. The staircase from the lounge leads up to the top terrace where you also find a nice BBQ/outdoor kitchen. The terrace has views towards the sea and the mountains as well as a charming view over the typical roofs in the old town. This is a private, quiet spot in the center of town. If you are in the market for an

apartment in the old town we hope you use the opportunity to view this one.