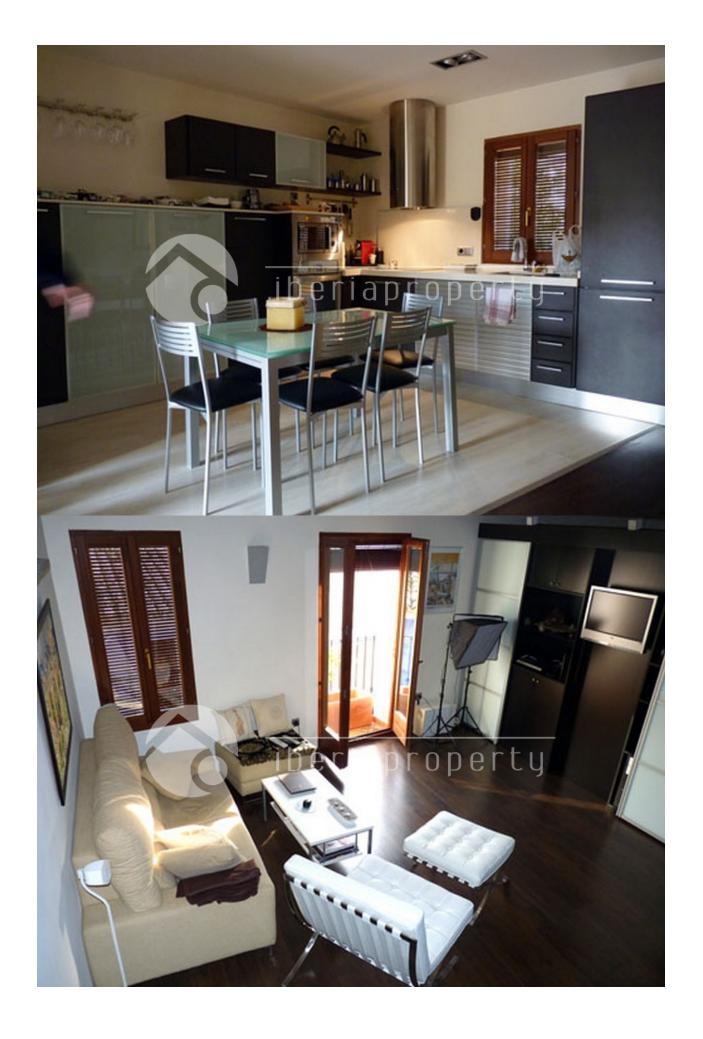

## **BESCHRIJVING**

When you enter the apartment you come directly into the large social area where you have the lounge, dining table and the kitchen. Everything is of great design and top quality. The wall between the lounge and the spacious bedroom is constructed of bookcases, shelves and wardrobes in a smart way. As well as the lounge the bedroom has a balcony with nice views. You also find large built-in wardrobes there. From the bedroom you enter the luxurious bathroom that has both a shower and a tub with Jacuzzi function. A part of the lounge is used as a working area and can be parted from the rest with a wall and also used as a second bedroom. The flat has a practical laundry. The staircase from the lounge leads up to the top terrace where you also find a nice BBQ/outdoor kitchen. The terrace has views towards the sea and the mountains as well as a charming view over the typical roofs in the old town. This is a private, quiet spot in the center of town. If you are in the market for an