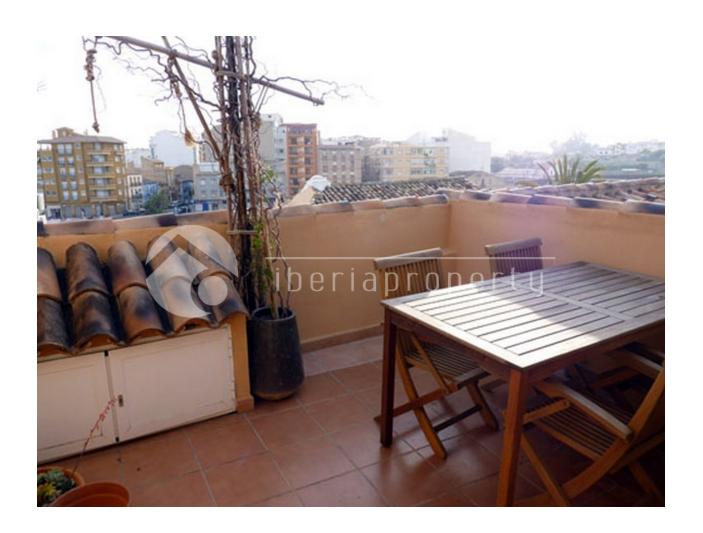

## **BESCHRIJVING**

When you enter the apartment you come directly into the large social area where you have the lounge, dining table and the kitchen. Everything is of great design and top quality. The wall between the lounge and the spacious bedroom is constructed of bookcases, shelves and wardrobes in a smart way. As well as the lounge the bedroom has a balcony with nice views. You also find large built-in wardrobes there. From the bedroom you enter the luxurious bathroom that has both a shower and a tub with Jacuzzi function. A part of the lounge is used as a working area and can be parted from the rest with a wall and also used as a second bedroom. The flat has a practical laundry. The staircase from the lounge leads up to the top terrace where you also find a nice BBQ/outdoor kitchen. The terrace has views towards the sea and the mountains as well as a charming view over the typical roofs in the old town. This is a private, quiet spot in the center of town. If you are in the market for an