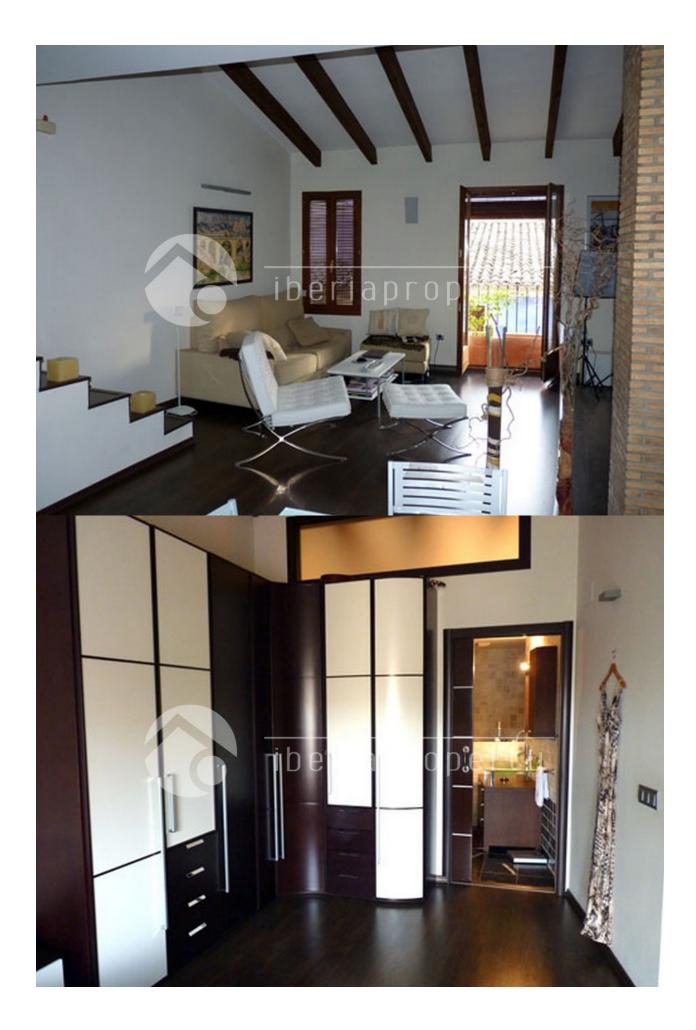

## **BESCHRIJVING**

When you enter the apartment you come directly into the large social area where you have the lounge, dining table and the kitchen. Everything is of great design and top quality. The wall between the lounge and the spacious bedroom is constructed of bookcases, shelves and wardrobes in a smart way. As well as the lounge the bedroom has a balcony with nice views. You also find large built-in wardrobes there. From the bedroom you enter the luxurious bathroom that has both a shower and a tub with Jacuzzi function. A part of the lounge is used as a working area and can be parted from the rest with a wall and also used as a second bedroom. The flat has a practical laundry. The staircase from the lounge leads up to the top terrace where you also find a nice BBQ/outdoor kitchen. The terrace has views towards the sea and the mountains as well as a charming view over the typical roofs in the old town. This is a private, quiet spot in the center of town. If you are in the market for an

apartment in the old town we hope you use the opportunity to view this one.