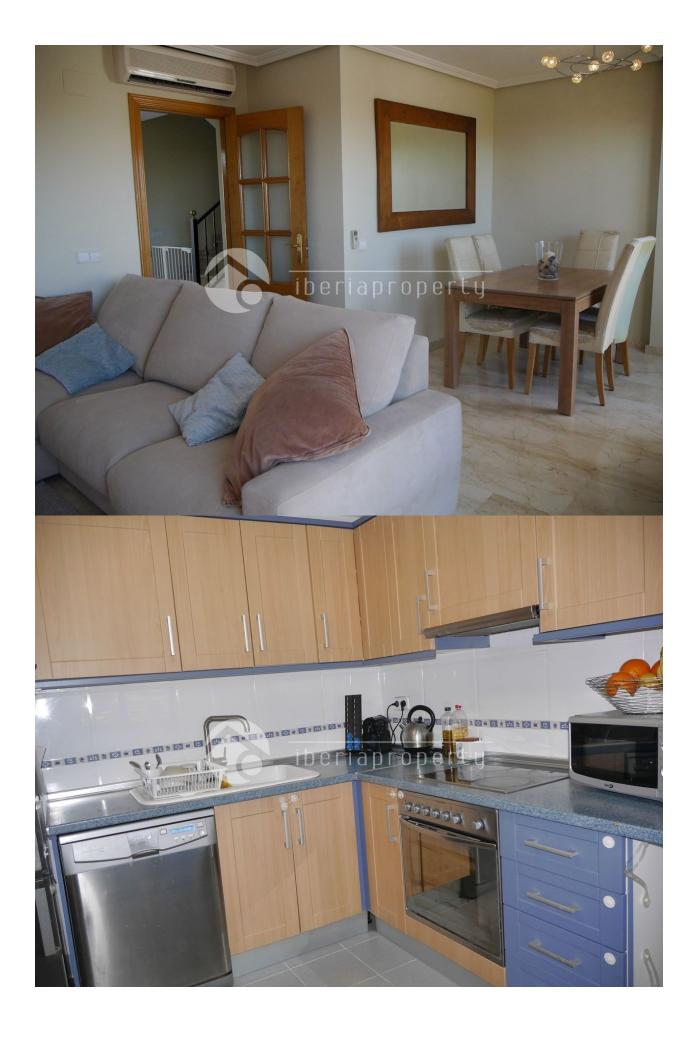

## **BESCHRIJVING**

This cosy, corner townhouse is situated at a 10 minutes walking distance to the town of Alfaz. It has the whole day sunshine and has two terraces, one open terrace next to the living room and one of 45 m2 in front of the home which is being used as an outdoor lounge area with outdoor kitchen. On the ground floor is the living room with separate dining area, one bathroom, the closed and equipped kitchen with utility room. On the first floor are the two bedrooms with a shared bathroom. From the main bedroom it has a little bit of sea views. Because of being the corner townhouse, it has the green area with pine trees next to the house, which gives it more privacy. The townhouse has marble floors, air conditioning, floor heating in the bathrooms. The car can easily parked in front of the door.

## **KEUKEN**

- Dichte keuken
- Ingerichte keukenGraniet bovenblad