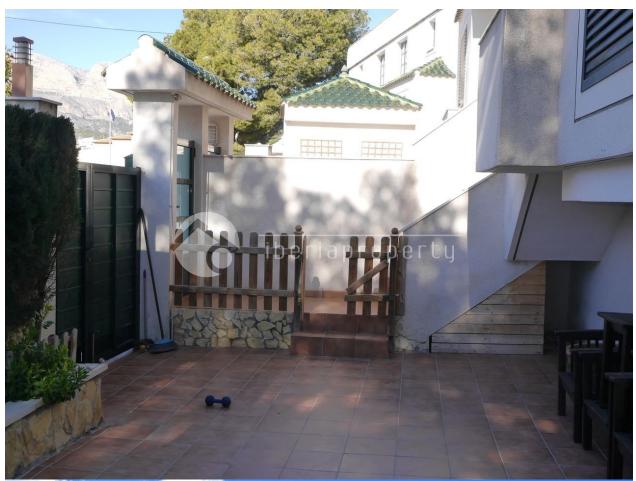

## **BESCHRIJVING**

This cosy, corner townhouse is situated at a 10 minutes walking distance to the town of Alfaz. It has the whole day sunshine and has two terraces, one open terrace next to the living room and one of 45 m2 in front of the home which is being used as an outdoor lounge area with outdoor kitchen. On the ground floor is the living room with separate dining area, one bathroom, the closed and equipped kitchen with utility room. On the first floor are the two bedrooms with a shared bathroom. From the main bedroom it has a little bit of sea views. Because of being the corner townhouse, it has the green area with pine trees next to the house, which gives it more privacy. The townhouse has marble floors, air conditioning, floor heating in the bathrooms. The car can easily parked in front of the door.

## **TUIN TERRAS**

- Open terras
- Omheind
- Stenen muur
- Elektrische poort
- Privé tuin