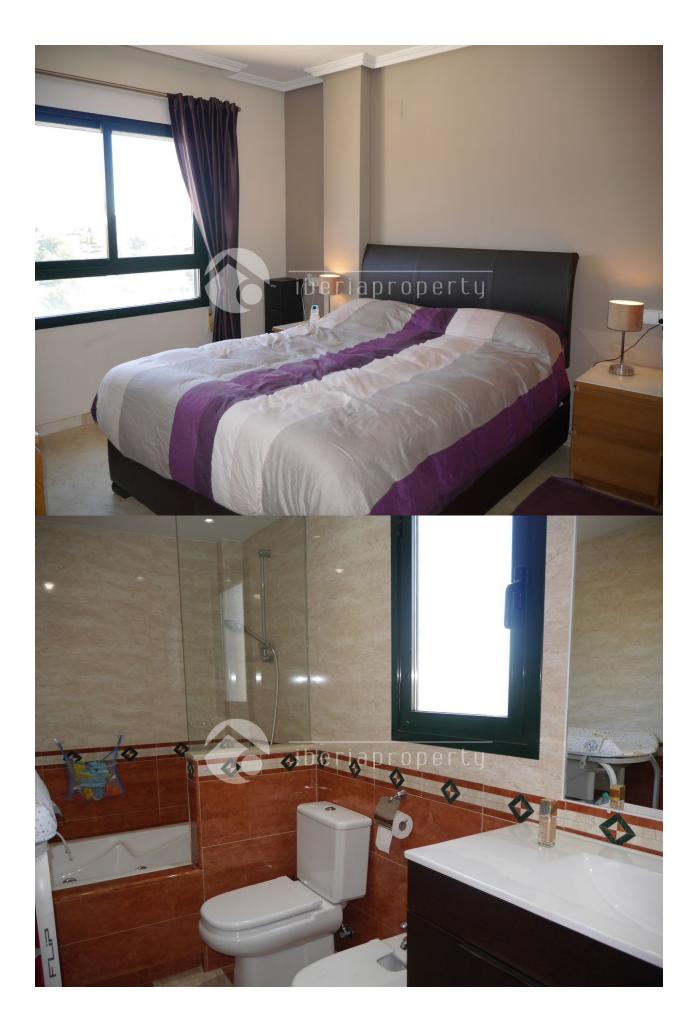

## **BESCHRIJVING**

This cosy, corner townhouse is situated at a 10 minutes walking distance to the town of Alfaz. It has the whole day sunshine and has two terraces, one open terrace next to the living room and one of 45 m2 in front of the home which is being used as an outdoor lounge area with outdoor kitchen. On the ground floor is the living room with separate dining area, one bathroom, the closed and equipped kitchen with utility room. On the first floor are the two bedrooms with a shared bathroom. From the main bedroom it has a little bit of sea views. Because of being the corner townhouse, it has the green area with pine trees next to the house, which gives it more privacy. The townhouse has marble floors, air conditioning, floor heating in the bathrooms. The car can easily parked in front of the door.

# **VERWARMING**

- Centraal elektrisch
- Vloerverwarming badkamers