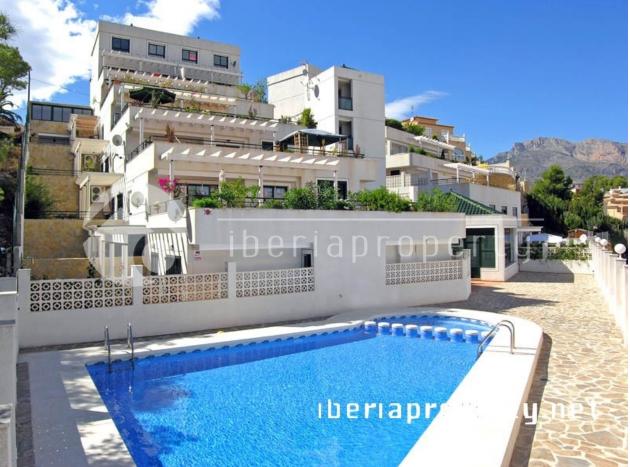

## **BESCHRIJVING**

This cosy, corner townhouse is situated at a 10 minutes walking distance to the town of Alfaz. It has the whole day sunshine and has two terraces, one open terrace next to the living room and one of 45 m2 in front of the home which is being used as an outdoor lounge area with outdoor kitchen. On the ground floor is the living room with separate dining area, one bathroom, the closed and equipped kitchen with utility room. On the first floor are the two bedrooms with a shared bathroom. From the main bedroom it has a little bit of sea views. Because of being the corner townhouse, it has the green area with pine trees next to the house, which gives it more privacy. The townhouse has marble floors, air conditioning, floor heating in the bathrooms. The car can easily parked in front of the door.