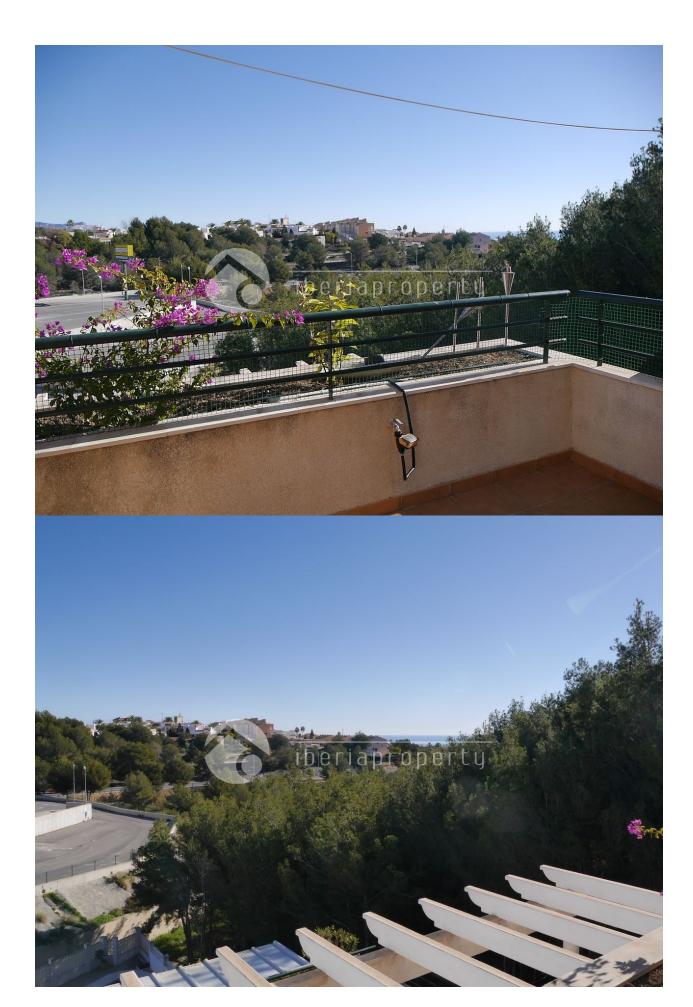

## **BESCHRIJVING**

This cosy, corner townhouse is situated at a 10 minutes walking distance to the town of Alfaz. It has the whole day sunshine and has two terraces, one open terrace next to the living room and one of 45 m2 in front of the home which is being used as an outdoor lounge area with outdoor kitchen. On the ground floor is the living room with separate dining area, one bathroom, the closed and equipped kitchen with utility room. On the first floor are the two bedrooms with a shared bathroom. From the main bedroom it has a little bit of sea views. Because of being the corner townhouse, it has the green area with pine trees next to the house, which gives it more privacy. The townhouse has marble floors, air conditioning, floor heating in the bathrooms. The car can easily parked in front of the door.