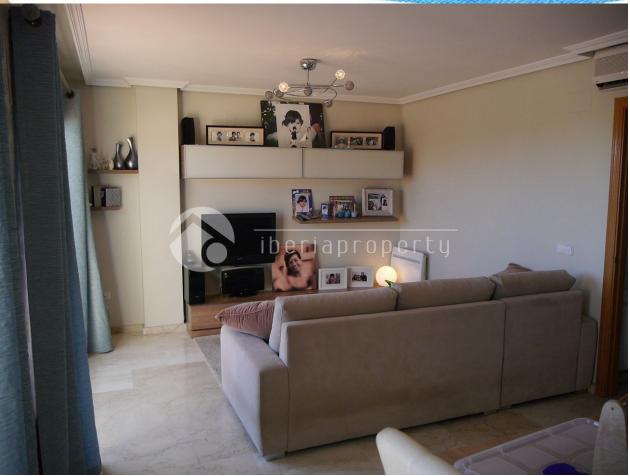

## **BESCHRIJVING**

This cosy, corner townhouse is situated at a 10 minutes walking distance to the town of Alfaz. It has the whole day sunshine and has two terraces, one open terrace next to the living room and one of 45 m2 in front of the home which is being used as an outdoor lounge area with outdoor kitchen. On the ground floor is the living room with separate dining area, one bathroom, the closed and equipped kitchen with utility room. On the first floor are the two bedrooms with a shared bathroom. From the main bedroom it has a little bit of sea views. Because of being the corner townhouse, it has the green area with pine trees next to the house, which gives it more privacy. The townhouse has marble floors, air conditioning, floor heating in the bathrooms. The car can easily parked in front of the door.