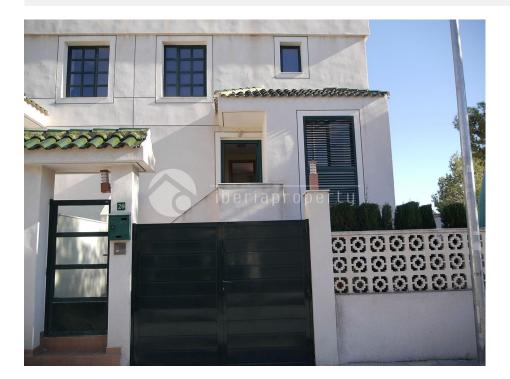

## **BESCHRIJVING**

This cosy, corner townhouse is situated at a 10 minutes walking distance to the town of Alfaz. It has the whole day sunshine and has two terraces, one open terrace next to the living room and one of 45 m2 in front of the home which is being used as an outdoor lounge area with outdoor kitchen. On the ground floor is the living room with separate dining area, one bathroom, the closed and equipped kitchen with utility room. On the first floor are the two bedrooms with a shared bathroom. From the main bedroom it has a little bit of sea views. Because of being the corner townhouse, it has the green area with pine trees next to the house, which gives it more privacy. The townhouse has marble floors, air conditioning, floor heating in the bathrooms. The car can easily parked in front of the door.

## **TUIN TERRAS**

- Open terras
- Omheind
- Stenen muur
- Elektrische poort
- Privé tuin