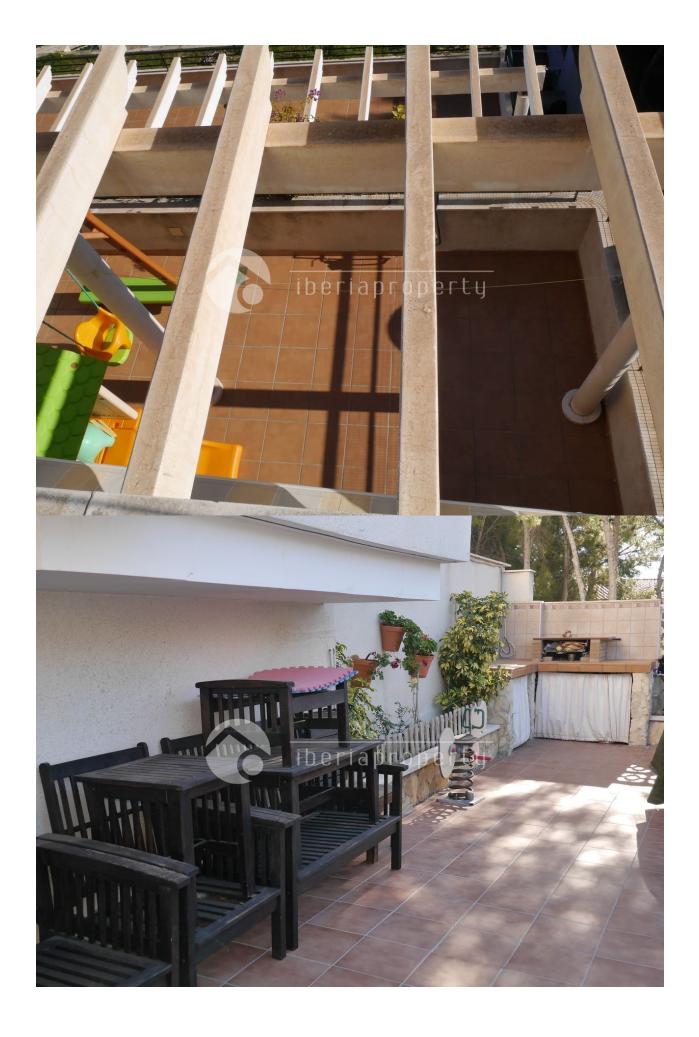

## **BESCHRIJVING**

This cosy, corner townhouse is situated at a 10 minutes walking distance to the town of Alfaz. It has the whole day sunshine and has two terraces, one open terrace next to the living room and one of 45 m2 in front of the home which is being used as an outdoor lounge area with outdoor kitchen. On the ground floor is the living room with separate dining area, one bathroom, the closed and equipped kitchen with utility room. On the first floor are the two bedrooms with a shared bathroom. From the main bedroom it has a little bit of sea views. Because of being the corner townhouse, it has the green area with pine trees next to the house, which gives it more privacy. The townhouse has marble floors, air conditioning, floor heating in the bathrooms. The car can easily parked in front of the door.

## **TUIN TERRAS**

- Open terras
- Omheind
- Stenen muur
- Elektrische poort
- Privé tuin