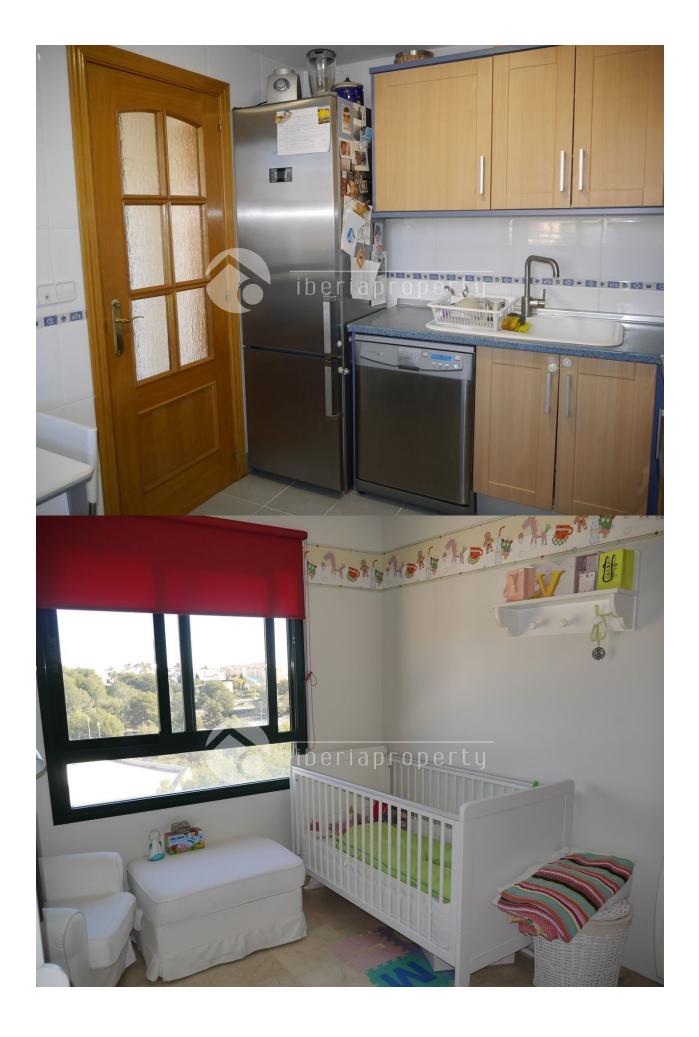

## **BESCHRIJVING**

This cosy, corner townhouse is situated at a 10 minutes walking distance to the town of Alfaz. It has the whole day sunshine and has two terraces, one open terrace next to the living room and one of 45 m2 in front of the home which is being used as an outdoor lounge area with outdoor kitchen. On the ground floor is the living room with separate dining area, one bathroom, the closed and equipped kitchen with utility room. On the first floor are the two bedrooms with a shared bathroom. From the main bedroom it has a little bit of sea views. Because of being the corner townhouse, it has the green area with pine trees next to the house, which gives it more privacy. The townhouse has marble floors, air conditioning, floor heating in the bathrooms. The car can easily parked in front of the door.