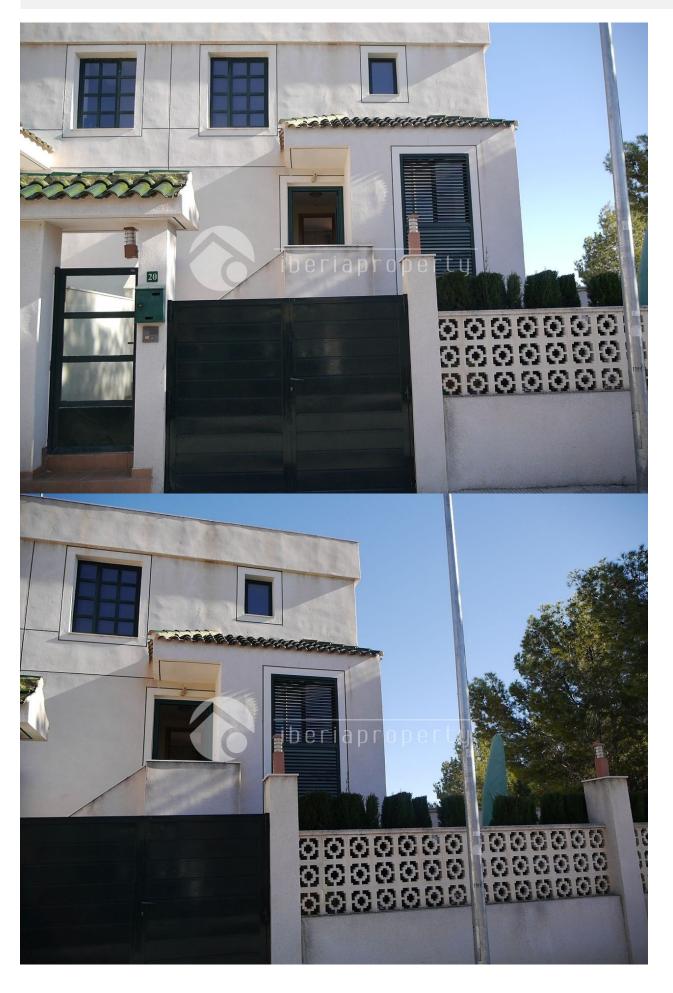

## **BESCHRIJVING**

This cosy, corner townhouse is situated at a 10 minutes walking distance to the town of Alfaz. It has the whole day sunshine and has two terraces, one open terrace next to the living room and one of 45 m2 in front of the home which is being used as an outdoor lounge area with outdoor kitchen. On the ground floor is the living room with separate dining area, one bathroom, the closed and equipped kitchen with utility room. On the first floor are the two bedrooms with a shared bathroom. From the main bedroom it has a little bit of sea views. Because of being the corner townhouse, it has the green area with pine trees next to the house, which gives it more privacy. The townhouse has marble floors, air conditioning, floor heating in the bathrooms. The car can easily parked in front of the door.

## **TUIN TERRAS**

- Open terras
- Omheind
- Stenen muur
- Elektrische poort
- Privé tuin