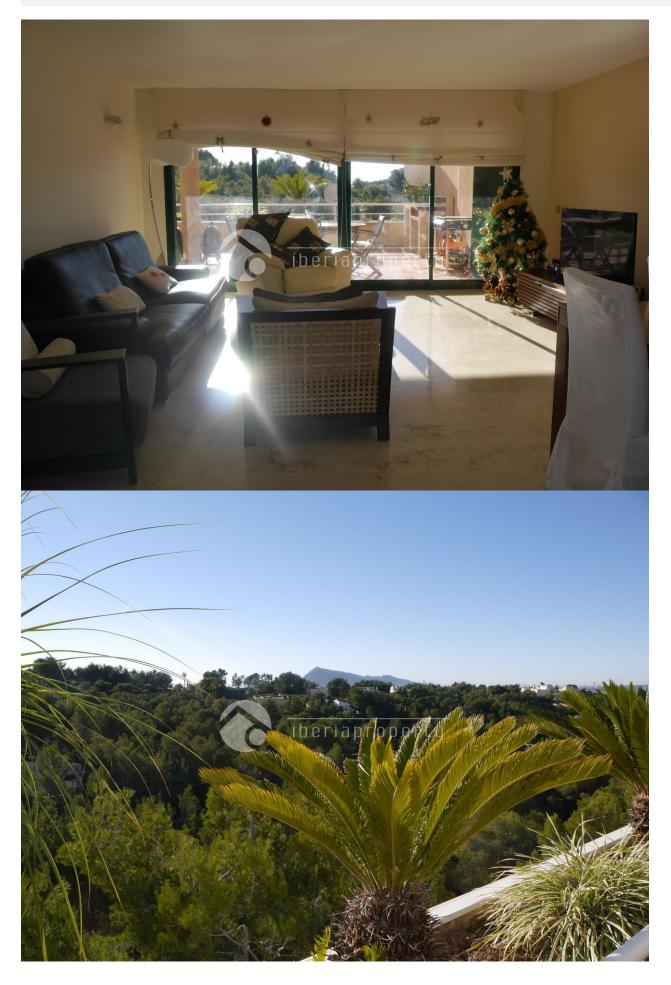

## BESCHRIJVING

**REF: # 3059** 

On the large size, south facing terrace of nearly 50 m2 of this beautiful apartment, you can enjoy the micro-climate whole year long and having panoramic views on a green surrounding. This modern apartment has been completely renovated by using quality and tasty materials like pizarra tiles, a jacuzzi bath and a brand new, equipped kitchen and many more details. From the large living room you have open view to the terrace and the green area and the mountains. The master bedroom with built-in wardrobe and en-suite bathroom is adjacent to the terrace. There are two more bedrooms (which can be converted into one big bedroom) which share one bathroom with a shower. The flooring of this wonderful apartment is from a light color marble which gives it a contemporary touch. The large sliding doors give the apartment a light and airy feel. The complex has well-maintained landscaped gardens and three communal pools and is at a 10 minutes walking distance to the 9-holes golf course and less than 1 km to the authentic town of Altea la Vella with its shops and restaurants. The property has a closed garage of 25m2 which can be bought separately. A very interesting buy.

## PROPERTY GALLERY

"OUR EXPERIENCE IS YOUR GUARANTEE"