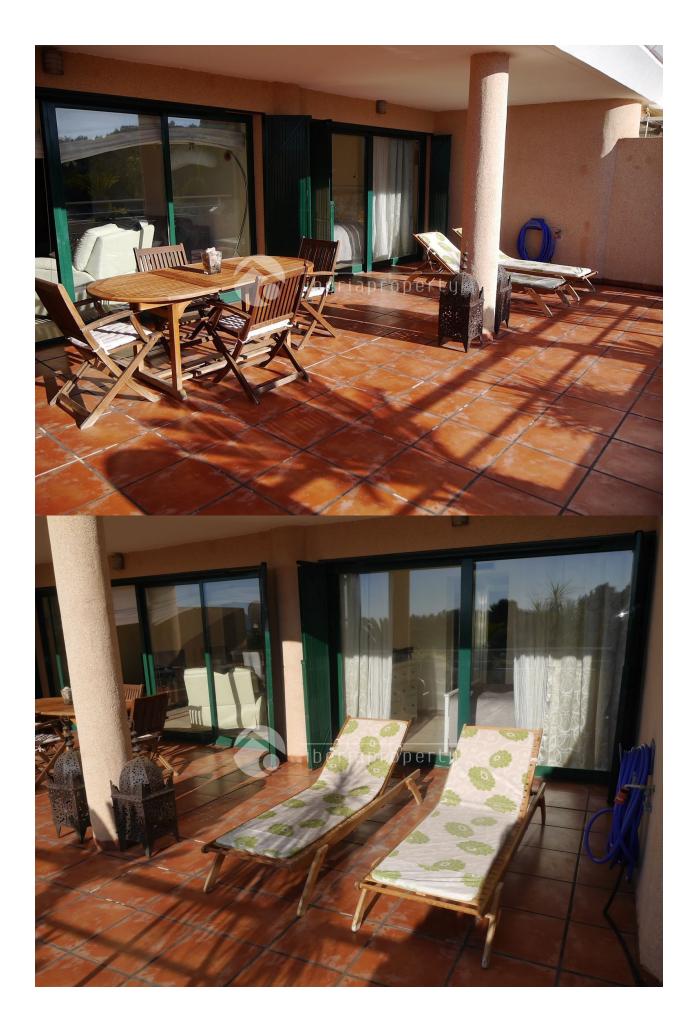

## BESCHRIJVING

**REF: # 3059** 

On the large size, south facing terrace of nearly 50 m2 of this beautiful apartment, you can enjoy the micro-climate whole year long and having panoramic views on a green surrounding. This modern apartment has been completely renovated by using quality and tasty materials like pizarra tiles, a jacuzzi bath and a brand new, equipped kitchen and many more details. From the large living room you have open view to the terrace and the green area and the mountains. The master bedroom with built-in wardrobe and en-suite bathroom is adjacent to the terrace. There are two more bedrooms (which can be converted into one big bedroom) which share one bathroom with a shower. The flooring of this wonderful apartment is from a light color marble which gives it a contemporary touch. The large sliding doors give the apartment a light and airy feel. The complex has well-maintained landscaped gardens and three communal pools and is at a 10 minutes walking distance to the 9-holes golf course and less than 1 km to the authentic town of Altea la Vella with its shops and restaurants. The property has a closed garage of 25m2 which can be bought separately. A very interesting buy.