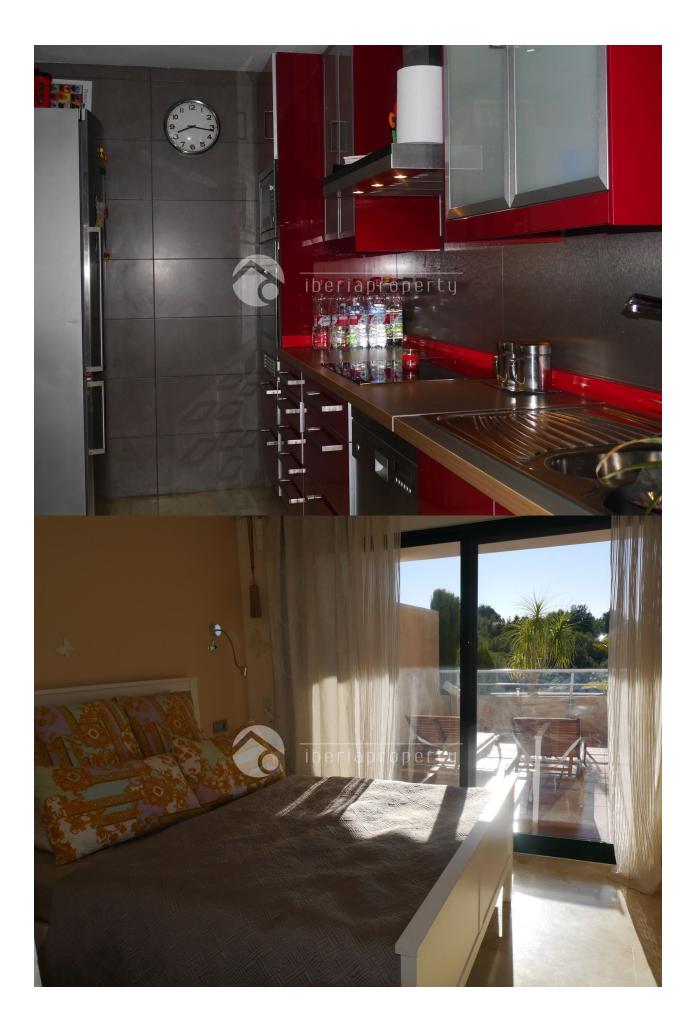

## BESCHRIJVING

**REF: # 3059** 

On the large size, south facing terrace of nearly 50 m2 of this beautiful apartment, you can enjoy the micro-climate whole year long and having panoramic views on a green surrounding. This modern apartment has been completely renovated by using quality and tasty materials like pizarra tiles, a jacuzzi bath and a brand new, equipped kitchen and many more details. From the large living room you have open view to the terrace and the green area and the mountains. The master bedroom with built-in wardrobe and en-suite bathroom is adjacent to the terrace. There are two more bedrooms (which can be converted into one big bedroom) which share one bathroom with a shower. The flooring of this wonderful apartment is from a light color marble which gives it a contemporary touch. The large sliding doors give the apartment a light and airy feel. The complex has well-maintained landscaped gardens and three communal pools and is at a 10 minutes walking distance to the 9-holes golf course and less than 1 km to the authentic town of Altea la Vella with its shops and restaurants. The property has a closed garage of 25m2 which can be bought separately. A very interesting buy.

## **ENERGETIC CERTIFIED**

| STIJL                                                     | UITZICHT                                        | AIRCO                                                   | AFSTAND NAAR :                                                                                                                                                |
|-----------------------------------------------------------|-------------------------------------------------|---------------------------------------------------------|---------------------------------------------------------------------------------------------------------------------------------------------------------------|
| <ul><li>Contemporary</li><li>Mediterranean</li></ul>      | <ul><li>Panoramisch</li><li>Bergzicht</li></ul> | Centrale airco                                          | Strand : 2 Km<br>Vliegveld: 60 Km<br>Centrum : 1 Km                                                                                                           |
| ORIËNTATIE                                                | MEUBELS                                         | PARKING NEE CARS                                        | BELASTING                                                                                                                                                     |
| South                                                     | Niet gemeubileerd                               | Garage geen Cars : 1                                    | : 1.400 €<br>I.B.I : 504 €                                                                                                                                    |
| ALGEMENE<br>WOONRUIMTE                                    | • Marmer                                        | KEUKEN                                                  | TUIN TERRAS                                                                                                                                                   |
| <ul><li> Opslagruimte</li><li> Badkamer ensuite</li></ul> |                                                 | <ul><li>Open keuken</li><li>Ingerichte keuken</li></ul> | <ul> <li>Overdekt terras</li> <li>Open terras</li> <li>Palmbomen</li> <li>Elektrische poort</li> <li>Buitenkeuken</li> <li>Gemeenschappelijke tuin</li> </ul> |
| VERWARMING                                                | EXTRA                                           |                                                         |                                                                                                                                                               |
| Centraal elektrisch                                       | Inbouwkasten                                    |                                                         |                                                                                                                                                               |