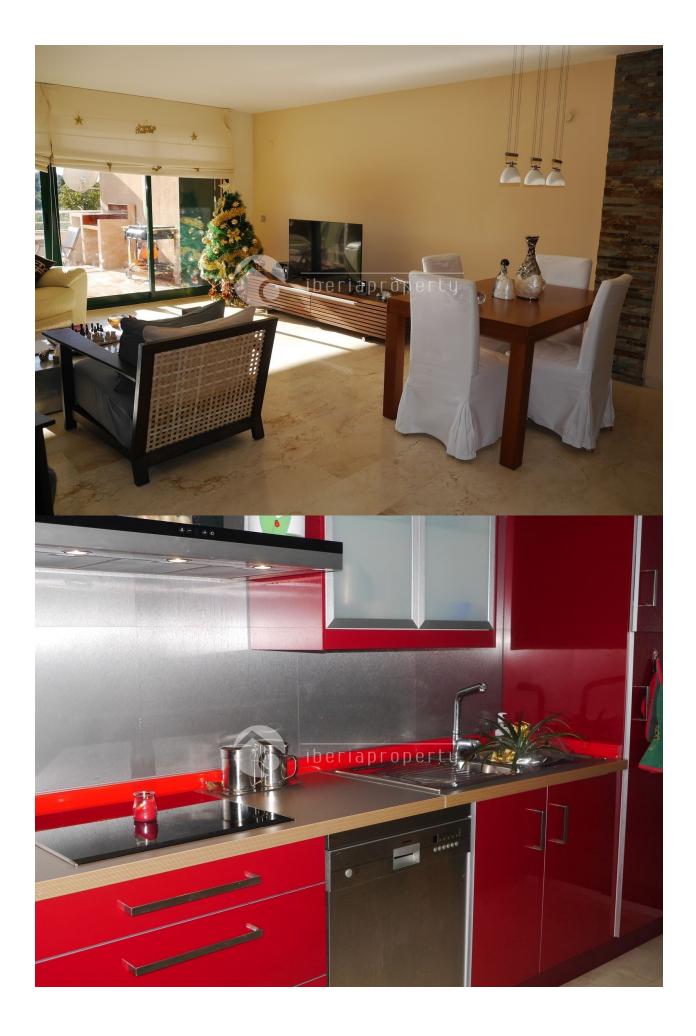

## BESCHRIJVING

**REF: # 3059** 

On the large size, south facing terrace of nearly 50 m2 of this beautiful apartment, you can enjoy the micro-climate whole year long and having panoramic views on a green surrounding. This modern apartment has been completely renovated by using quality and tasty materials like pizarra tiles, a jacuzzi bath and a brand new, equipped kitchen and many more details. From the large living room you have open view to the terrace and the green area and the mountains. The master bedroom with built-in wardrobe and en-suite bathroom is adjacent to the terrace. There are two more bedrooms (which can be converted into one big bedroom) which share one bathroom with a shower. The flooring of this wonderful apartment is from a light color marble which gives it a contemporary touch. The large sliding doors give the apartment a light and airy feel. The complex has well-maintained landscaped gardens and three communal pools and is at a 10 minutes walking distance to the 9-holes golf course and less than 1 km to the authentic town of Altea la Vella with its shops and restaurants. The property has a closed garage of 25m2 which can be bought separately. A very interesting buy.