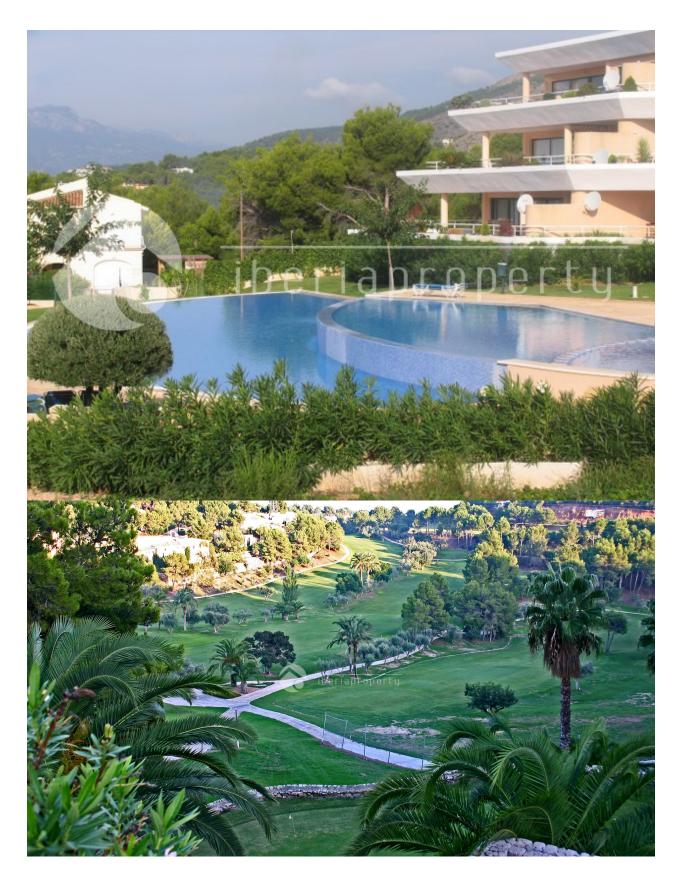

## BESCHRIJVING

**REF: # 3059** 

On the large size, south facing terrace of nearly 50 m2 of this beautiful apartment, you can enjoy the micro-climate whole year long and having panoramic views on a green surrounding. This modern apartment has been completely renovated by using quality and tasty materials like pizarra tiles, a jacuzzi bath and a brand new, equipped kitchen and many more details. From the large living room you have open view to the terrace and the green area and the mountains. The master bedroom with built-in wardrobe and en-suite bathroom is adjacent to the terrace. There are two more bedrooms (which can be converted into one big bedroom) which share one bathroom with a shower. The flooring of this wonderful apartment is from a light color marble which gives it a contemporary touch. The large sliding doors give the apartment a light and airy feel. The complex has well-maintained landscaped gardens and three communal pools and is at a 10 minutes walking distance to the 9-holes golf course and less than 1 km to the authentic town of Altea la Vella with its shops and restaurants. The property has a closed garage of 25m2 which can be bought separately. A very interesting buy.

## **ENERGETIC CERTIFIED**

| STIJL                                                     | UITZICHT                                        | AIRCO                                                   | AFSTAND NAAR :                                                                                                                                                |
|-----------------------------------------------------------|-------------------------------------------------|---------------------------------------------------------|---------------------------------------------------------------------------------------------------------------------------------------------------------------|
| <ul><li>Contemporary</li><li>Mediterranean</li></ul>      | <ul><li>Panoramisch</li><li>Bergzicht</li></ul> | Centrale airco                                          | Strand : 2 Km<br>Vliegveld: 60 Km<br>Centrum : 1 Km                                                                                                           |
| ORIËNTATIE                                                | MEUBELS                                         | PARKING NEE CARS                                        | BELASTING                                                                                                                                                     |
| South                                                     | Niet gemeubileerd                               | Garage geen Cars : 1                                    | : 1.400 €<br>I.B.I : 504 €                                                                                                                                    |
| ALGEMENE<br>WOONRUIMTE                                    | • Marmer                                        | KEUKEN                                                  | TUIN TERRAS                                                                                                                                                   |
| <ul><li> Opslagruimte</li><li> Badkamer ensuite</li></ul> |                                                 | <ul><li>Open keuken</li><li>Ingerichte keuken</li></ul> | <ul> <li>Overdekt terras</li> <li>Open terras</li> <li>Palmbomen</li> <li>Elektrische poort</li> <li>Buitenkeuken</li> <li>Gemeenschappelijke tuin</li> </ul> |
| VERWARMING                                                | EXTRA                                           |                                                         |                                                                                                                                                               |
| Centraal elektrisch                                       | Inbouwkasten                                    |                                                         |                                                                                                                                                               |