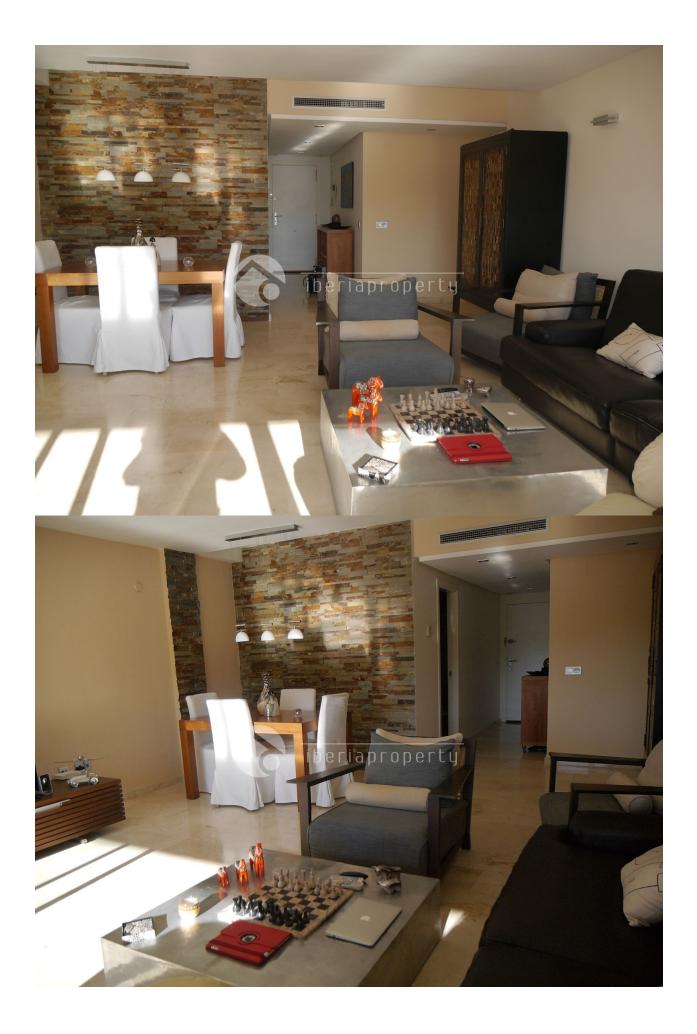

## BESCHRIJVING

**REF: # 3059** 

On the large size, south facing terrace of nearly 50 m2 of this beautiful apartment, you can enjoy the micro-climate whole year long and having panoramic views on a green surrounding. This modern apartment has been completely renovated by using quality and tasty materials like pizarra tiles, a jacuzzi bath and a brand new, equipped kitchen and many more details. From the large living room you have open view to the terrace and the green area and the mountains. The master bedroom with built-in wardrobe and en-suite bathroom is adjacent to the terrace. There are two more bedrooms (which can be converted into one big bedroom) which share one bathroom with a shower. The flooring of this wonderful apartment is from a light color marble which gives it a contemporary touch. The large sliding doors give the apartment a light and airy feel. The complex has well-maintained landscaped gardens and three communal pools and is at a 10 minutes walking distance to the 9-holes golf course and less than 1 km to the authentic town of Altea la Vella with its shops and restaurants. The property has a closed garage of 25m2 which can be bought separately. A very interesting buy.