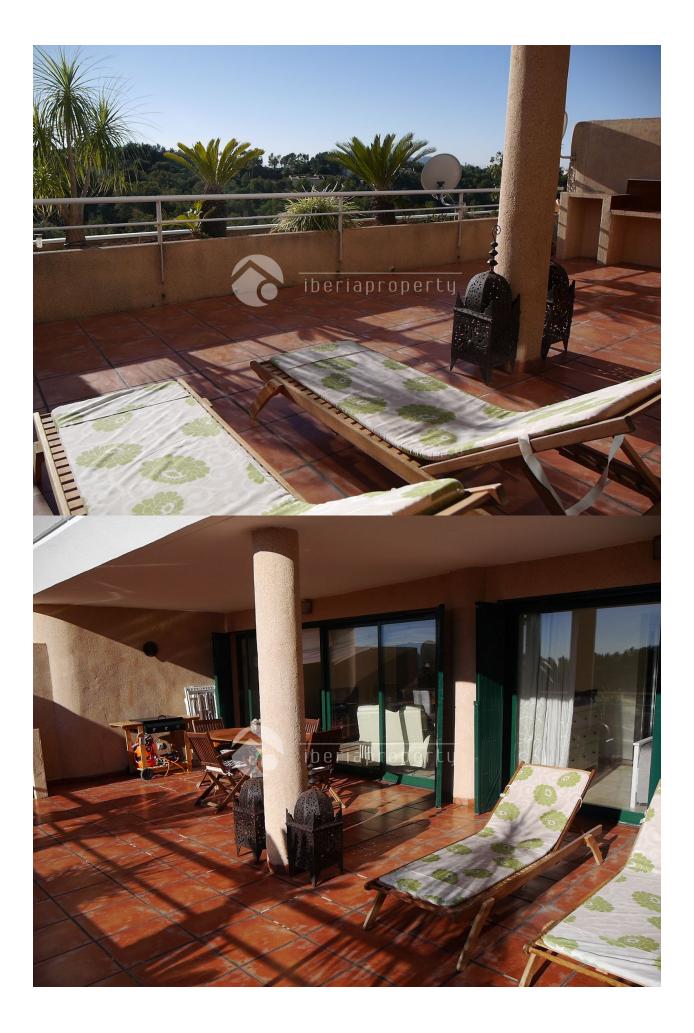

## BESCHRIJVING

**REF: # 3059** 

On the large size, south facing terrace of nearly 50 m2 of this beautiful apartment, you can enjoy the micro-climate whole year long and having panoramic views on a green surrounding. This modern apartment has been completely renovated by using quality and tasty materials like pizarra tiles, a jacuzzi bath and a brand new, equipped kitchen and many more details. From the large living room you have open view to the terrace and the green area and the mountains. The master bedroom with built-in wardrobe and en-suite bathroom is adjacent to the terrace. There are two more bedrooms (which can be converted into one big bedroom) which share one bathroom with a shower. The flooring of this wonderful apartment is from a light color marble which gives it a contemporary touch. The large sliding doors give the apartment a light and airy feel. The complex has well-maintained landscaped gardens and three communal pools and is at a 10 minutes walking distance to the 9-holes golf course and less than 1 km to the authentic town of Altea la Vella with its shops and restaurants. The property has a closed garage of 25m2 which can be bought separately. A very interesting buy.