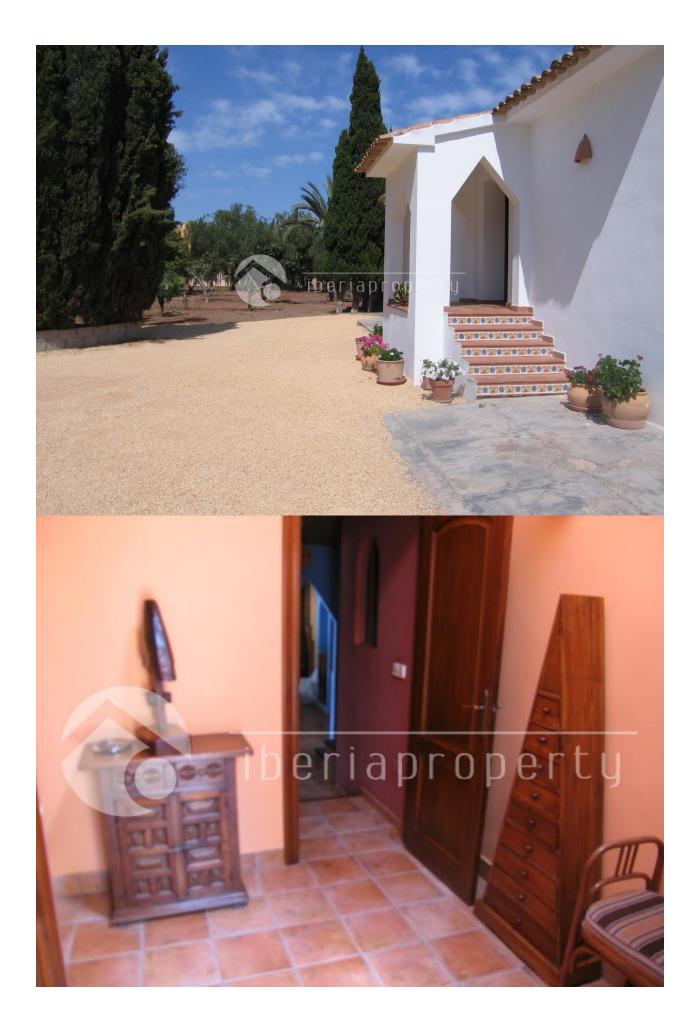

# **BESCHRIJVING**

This beautiful, 5 bedrooms finca has been recently renovated in style and is an oasis of piece and is situated between Altea and Alfaz del Pi. It is surrounded by palm trees, fruit trees and has a total of 3600 m2 and an own water well. The villa itself has a lovely covered terrace overlooking the land and many lounge corners to relax, enjoy the micro climate and spend long summer evenings. There is enough space on the plot to make an outdoor kitchen, grow your own vegetables, put in a swimming pool and turn into your dream home. On the ground floor it has a cosy living room with open fire and equipped kitchen, 3 bedrooms and two bathrooms. For your extra comfort, airco warm/cold has been installed as well. On the first floor are two more bedrooms with a shared bathroom and a large sun terrace overlooking the garden with the mountain as background. There is more than enough space to park your cars. For the lover of the country side (and though very close to the town and amenities) this villa is absolutely worth a visit.