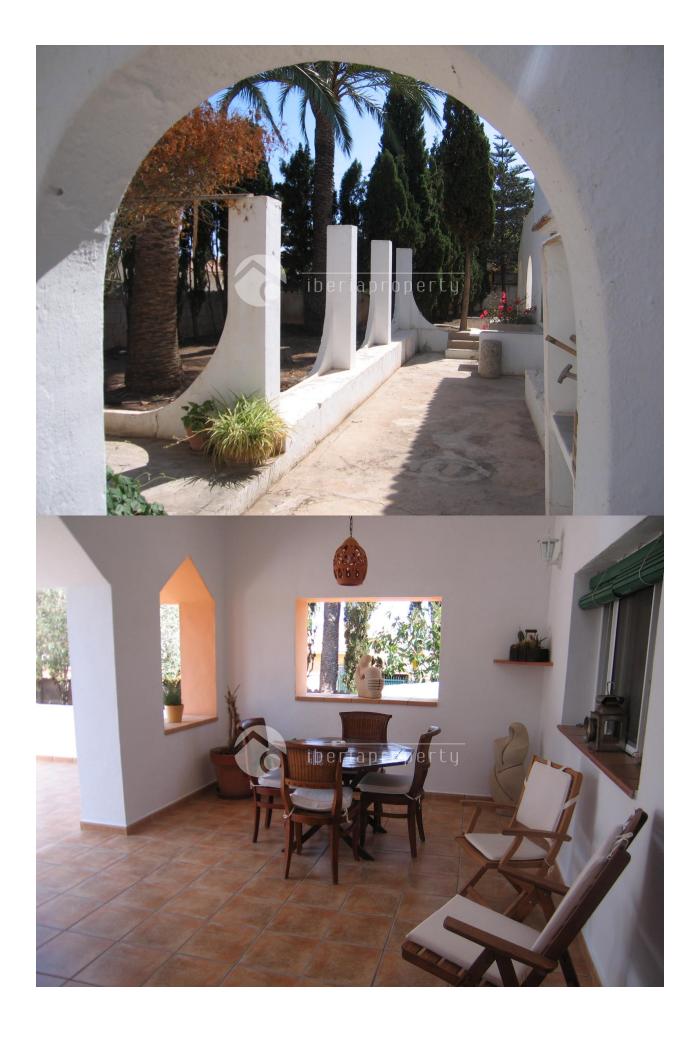

# **BESCHRIJVING**

This beautiful, 5 bedrooms finca has been recently renovated in style and is an oasis of piece and is situated between Altea and Alfaz del Pi. It is surrounded by palm trees, fruit trees and has a total of 3600 m2 and an own water well. The villa itself has a lovely covered terrace overlooking the land and many lounge corners to relax, enjoy the micro climate and spend long summer evenings. There is enough space on the plot to make an outdoor kitchen, grow your own vegetables, put in a swimming pool and turn into your dream home. On the ground floor it has a cosy living room with open fire and equipped kitchen, 3 bedrooms and two bathrooms. For your extra comfort, airco warm/cold has been installed as well. On the first floor are two more bedrooms with a shared bathroom and a large sun terrace overlooking the garden with the mountain as background. There is more than enough space to park your cars. For the lover of the country side (and though very close to the town and amenities) this villa is absolutely worth a visit.

- Open keukenIngerichte keuken
- Overdekt terras • Open terras
- Fruitbomen
- Palmbomen
- Omheind
- Stenen muur
- Privé tuin