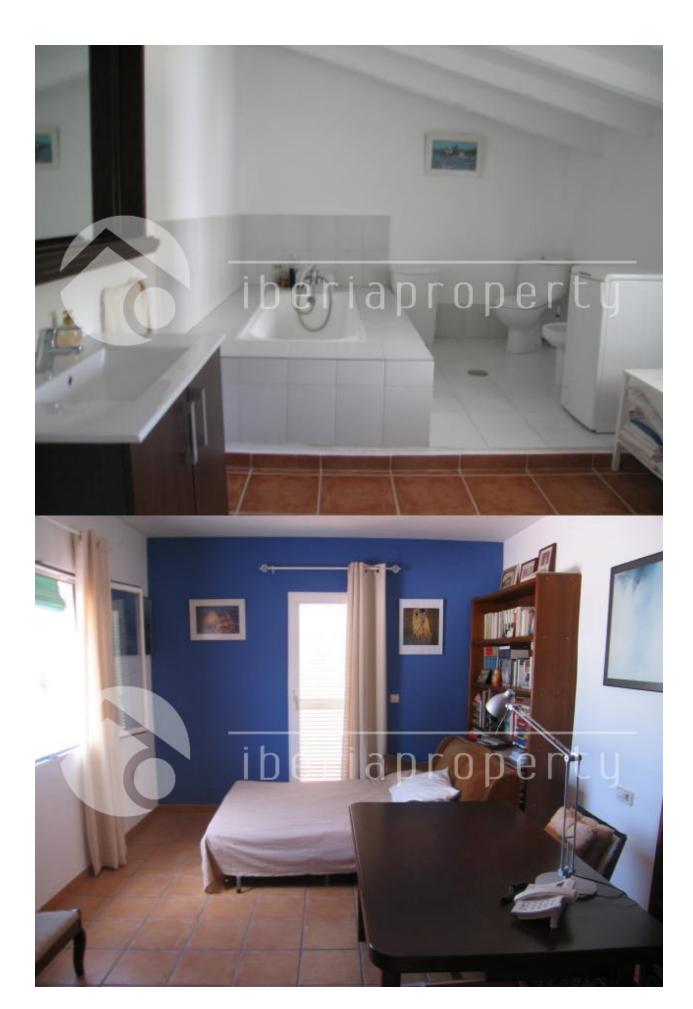

# **BESCHRIJVING**

This beautiful, 5 bedrooms finca has been recently renovated in style and is an oasis of piece and is situated between Altea and Alfaz del Pi. It is surrounded by palm trees, fruit trees and has a total of 3600 m2 and an own water well. The villa itself has a lovely covered terrace overlooking the land and many lounge corners to relax, enjoy the micro climate and spend long summer evenings. There is enough space on the plot to make an outdoor kitchen, grow your own vegetables, put in a swimming pool and turn into your dream home. On the ground floor it has a cosy living room with open fire and equipped kitchen, 3 bedrooms and two bathrooms. For your extra comfort, airco warm/cold has been installed as well. On the first floor are two more bedrooms with a shared bathroom and a large sun terrace overlooking the garden with the mountain as background. There is more than enough space to park your cars. For the lover of the country side (and though very close to the town and amenities) this villa is absolutely worth a visit.