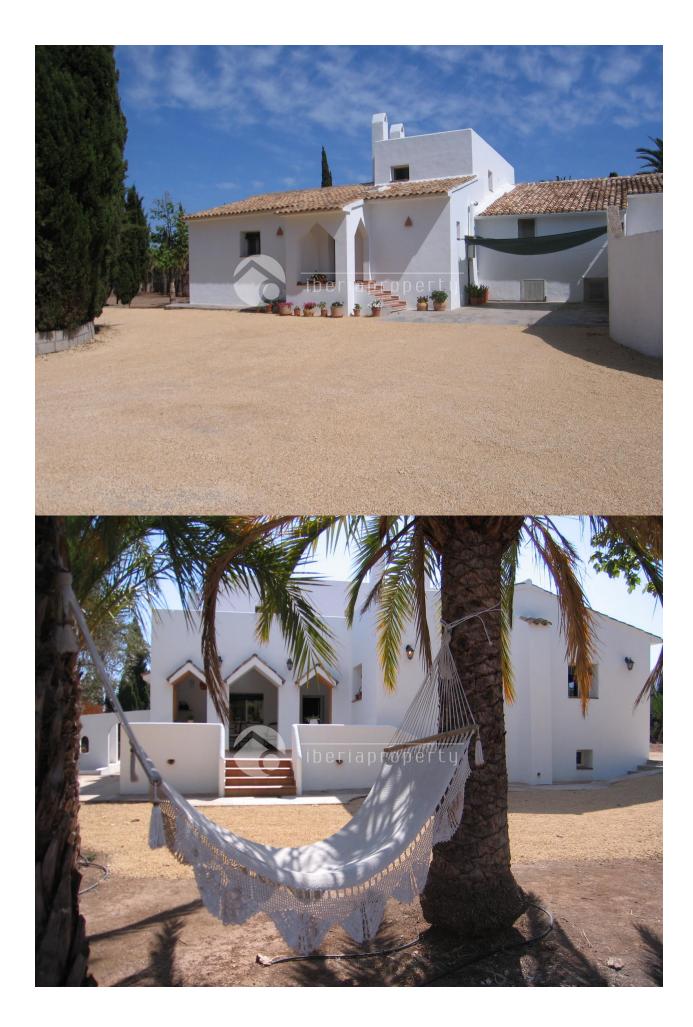

# **BESCHRIJVING**

This beautiful, 5 bedrooms finca has been recently renovated in style and is an oasis of piece and is situated between Altea and Alfaz del Pi. It is surrounded by palm trees, fruit trees and has a total of 3600 m2 and an own water well. The villa itself has a lovely covered terrace overlooking the land and many lounge corners to relax, enjoy the micro climate and spend long summer evenings. There is enough space on the plot to make an outdoor kitchen, grow your own vegetables, put in a swimming pool and turn into your dream home. On the ground floor it has a cosy living room with open fire and equipped kitchen, 3 bedrooms and two bathrooms. For your extra comfort, airco warm/cold has been installed as well. On the first floor are two more bedrooms with a shared bathroom and a large sun terrace overlooking the garden with the mountain as background. There is more than enough space to park your cars. For the lover of the country side (and though very close to the town and amenities) this villa is absolutely worth a visit.