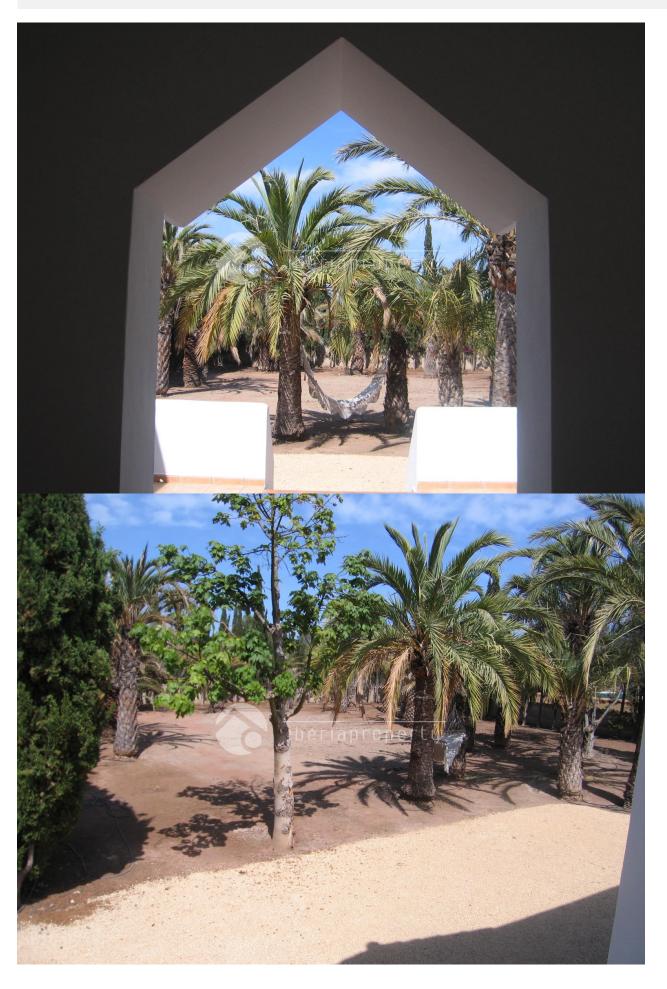

# **BESCHRIJVING**

This beautiful, 5 bedrooms finca has been recently renovated in style and is an oasis of piece and is situated between Altea and Alfaz del Pi. It is surrounded by palm trees, fruit trees and has a total of 3600 m2 and an own water well. The villa itself has a lovely covered terrace overlooking the land and many lounge corners to relax, enjoy the micro climate and spend long summer evenings. There is enough space on the plot to make an outdoor kitchen, grow your own vegetables, put in a swimming pool and turn into your dream home. On the ground floor it has a cosy living room with open fire and equipped kitchen, 3 bedrooms and two bathrooms. For your extra comfort, airco warm/cold has been installed as well. On the first floor are two more bedrooms with a shared bathroom and a large sun terrace overlooking the garden with the mountain as background. There is more than enough space to park your cars. For the lover of the country side (and though very close to the town and amenities) this villa is absolutely worth a visit.

- Open keukenIngerichte keuken
- Overdekt terras • Open terras
- Fruitbomen
- Palmbomen
- Omheind
- Stenen muur
- Privé tuin