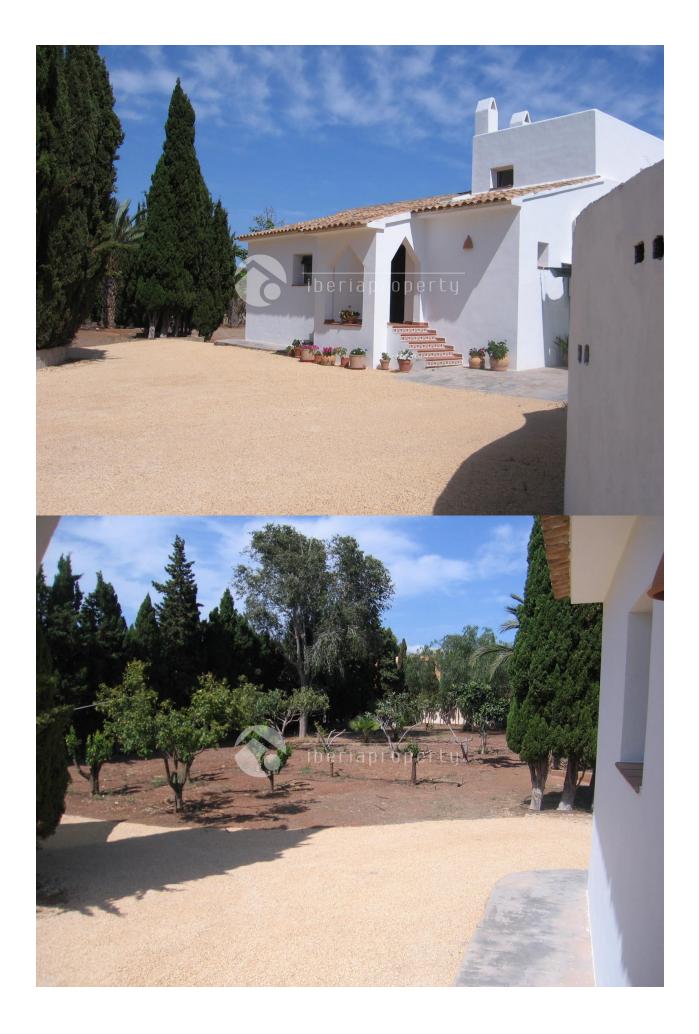

# **BESCHRIJVING**

This beautiful, 5 bedrooms finca has been recently renovated in style and is an oasis of piece and is situated between Altea and Alfaz del Pi. It is surrounded by palm trees, fruit trees and has a total of 3600 m2 and an own water well. The villa itself has a lovely covered terrace overlooking the land and many lounge corners to relax, enjoy the micro climate and spend long summer evenings. There is enough space on the plot to make an outdoor kitchen, grow your own vegetables, put in a swimming pool and turn into your dream home. On the ground floor it has a cosy living room with open fire and equipped kitchen, 3 bedrooms and two bathrooms. For your extra comfort, airco warm/cold has been installed as well. On the first floor are two more bedrooms with a shared bathroom and a large sun terrace overlooking the garden with the mountain as background. There is more than enough space to park your cars. For the lover of the country side (and though very close to the town and amenities) this villa is absolutely worth a visit.