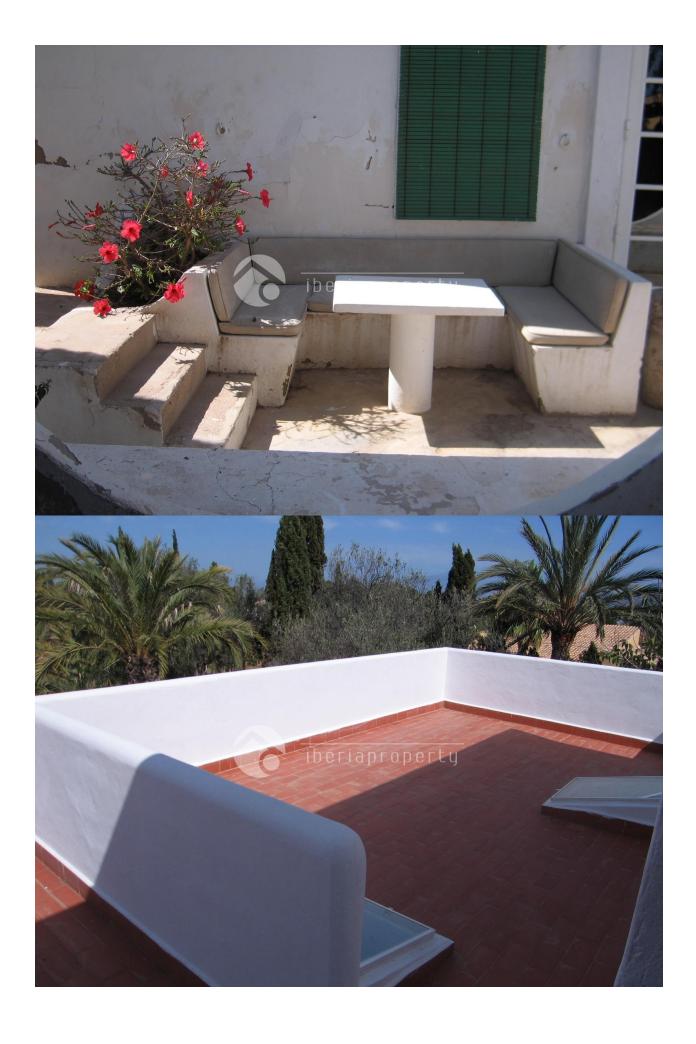

# **BESCHRIJVING**

This beautiful, 5 bedrooms finca has been recently renovated in style and is an oasis of piece and is situated between Altea and Alfaz del Pi. It is surrounded by palm trees, fruit trees and has a total of 3600 m2 and an own water well. The villa itself has a lovely covered terrace overlooking the land and many lounge corners to relax, enjoy the micro climate and spend long summer evenings. There is enough space on the plot to make an outdoor kitchen, grow your own vegetables, put in a swimming pool and turn into your dream home. On the ground floor it has a cosy living room with open fire and equipped kitchen, 3 bedrooms and two bathrooms. For your extra comfort, airco warm/cold has been installed as well. On the first floor are two more bedrooms with a shared bathroom and a large sun terrace overlooking the garden with the mountain as background. There is more than enough space to park your cars. For the lover of the country side (and though very close to the town and amenities) this villa is absolutely worth a visit.

- Open keukenIngerichte keuken
- Overdekt terras • Open terras
- Fruitbomen
- Palmbomen
- Omheind
- Stenen muur
- Privé tuin