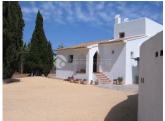

# **BESCHRIJVING**

This beautiful, 5 bedrooms finca has been recently renovated in style and is an oasis of piece and is situated between Altea and Alfaz del Pi. It is surrounded by palm trees, fruit trees and has a total of 3600 m2 and an own water well. The villa itself has a lovely covered terrace overlooking the land and many lounge corners to relax, enjoy the micro climate and spend long summer evenings. There is enough space on the plot to make an outdoor kitchen, grow your own vegetables, put in a swimming pool and turn into your dream home. On the ground floor it has a cosy living room with open fire and equipped kitchen, 3 bedrooms and two bathrooms. For your extra comfort, airco warm/cold has been installed as well. On the first floor are two more bedrooms with a shared bathroom and a large sun terrace overlooking the garden with the mountain as background. There is more than enough space to park your cars. For the lover of the country side (and though very close to the town and amenities) this villa is absolutely worth a visit.