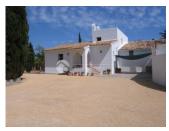

# **BESCHRIJVING**

This beautiful, 5 bedrooms finca has been recently renovated in style and is an oasis of piece and is situated between Altea and Alfaz del Pi. It is surrounded by palm trees, fruit trees and has a total of 3600 m2 and an own water well. The villa itself has a lovely covered terrace overlooking the land and many lounge corners to relax, enjoy the micro climate and spend long summer evenings. There is enough space on the plot to make an outdoor kitchen, grow your own vegetables, put in a swimming pool and turn into your dream home. On the ground floor it has a cosy living room with open fire and equipped kitchen, 3 bedrooms and two bathrooms. For your extra comfort, airco warm/cold has been installed as well. On the first floor are two more bedrooms with a shared bathroom and a large sun terrace overlooking the garden with the mountain as background. There is more than enough space to park your cars. For the lover of the country side (and though very close to the town and amenities) this villa is absolutely worth a visit.