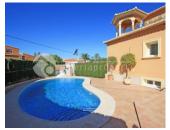

## **BESCHRIJVING**

Magnificent villa in a residential area near schools in Denia, Costa Blanca, Alicante. Two floors and basement with the following distribution: Entrance Hall, large livingroom with fireplace, dinning room, fully equipped kitchen, bathroom and bedroom. By internal stairs you ascend to the upper floor which gives exit to a terrace with a minaret, 2 bedrooms one with large balcony and a full bathroom. Descending along the same interior staircase there is the basement with other 2 rooms, 1 bathroom, laundry, game room and a garage. Total: 330 m2 built on a plot of 550 sqm. Terminations are made with the best materials on the market: gres tile floors, double glass aluminum windows, preinstallation for air conditioning, central gas heating, video door phone, terraces roofs made with mobila pine, etc. 500 meters from the town of Denia.