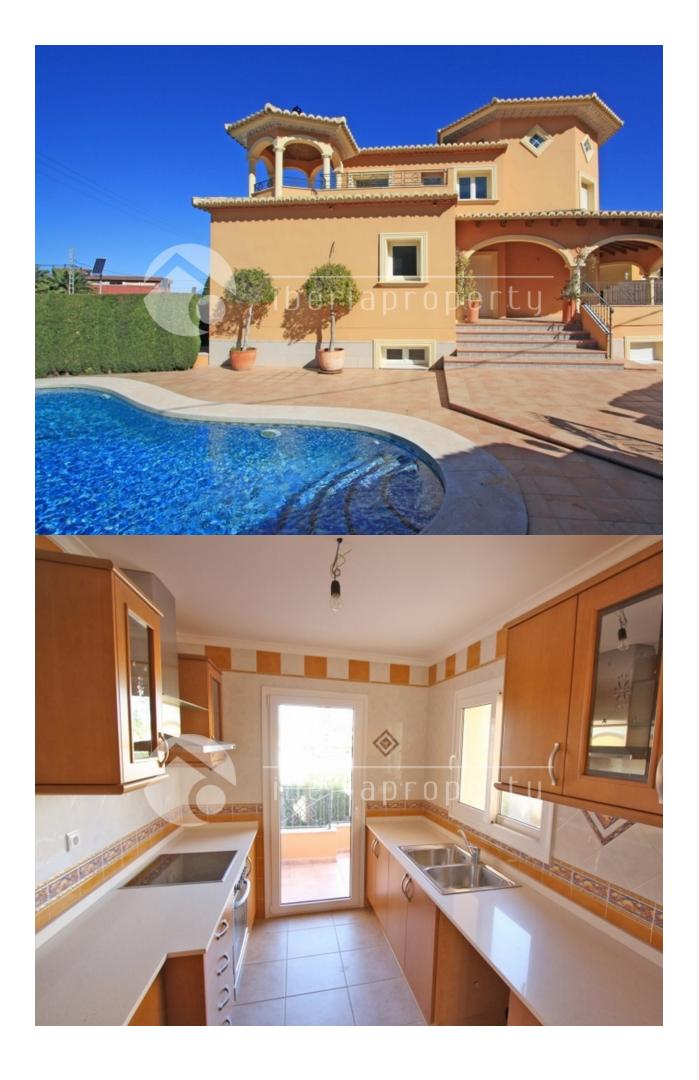

## **BESCHRIJVING**

Magnificent villa in a residential area near schools in Denia, Costa Blanca, Alicante. Two floors and basement with the following distribution: Entrance Hall, large livingroom with fireplace, dinning room, fully equipped kitchen, bathroom and bedroom. By internal stairs you ascend to the upper floor which gives exit to a terrace with a minaret, 2 bedrooms one with large balcony and a full bathroom. Descending along the same interior staircase there is the basement with other 2 rooms, 1 bathroom, laundry, game room and a garage. Total: 330 m2 built on a plot of 550 sqm. Terminations are made with the best materials on the market: gres tile floors, double glass aluminum windows, preinstallation for air conditioning, central gas heating, video door phone, terraces roofs made with mobila pine, etc. 500 meters from the town of Denia.