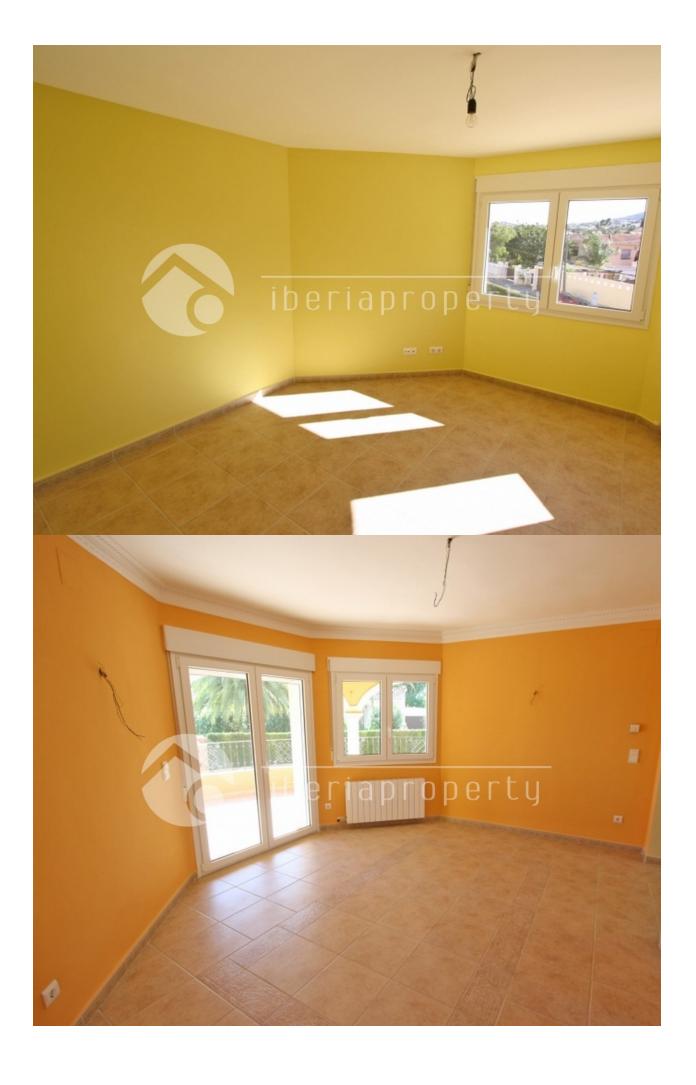

## **BESCHRIJVING**

Magnificent villa in a residential area near schools in Denia, Costa Blanca, Alicante. Two floors and basement with the following distribution: Entrance Hall, large livingroom with fireplace, dinning room, fully equipped kitchen, bathroom and bedroom. By internal stairs you ascend to the upper floor which gives exit to a terrace with a minaret, 2 bedrooms one with large balcony and a full bathroom. Descending along the same interior staircase there is the basement with other 2 rooms, 1 bathroom, laundry, game room and a garage. Total: 330 m2 built on a plot of 550 sqm. Terminations are made with the best materials on the market: gres tile floors, double glass aluminum windows, preinstallation for air conditioning, central gas heating, video door phone, terraces roofs made with mobila pine, etc. 500 meters from the town of Denia.