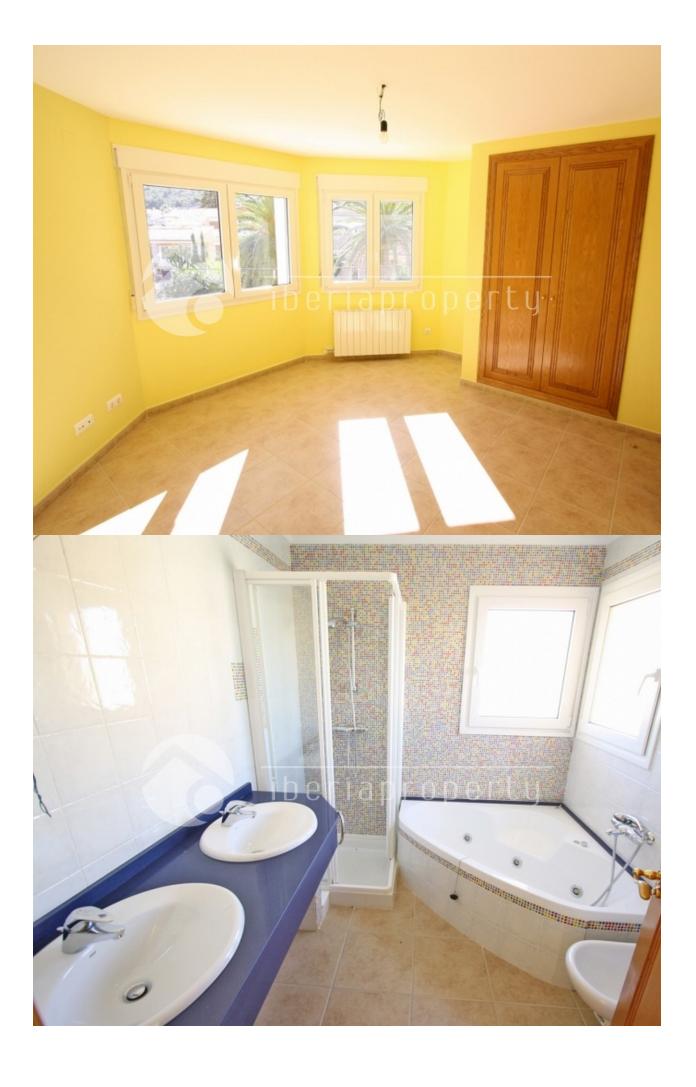

## **BESCHRIJVING**

Magnificent villa in a residential area near schools in Denia, Costa Blanca, Alicante. Two floors and basement with the following distribution: Entrance Hall, large livingroom with fireplace, dinning room, fully equipped kitchen, bathroom and bedroom. By internal stairs you ascend to the upper floor which gives exit to a terrace with a minaret, 2 bedrooms one with large balcony and a full bathroom. Descending along the same interior staircase there is the basement with other 2 rooms, 1 bathroom, laundry, game room and a garage. Total: 330 m2 built on a plot of 550 sqm. Terminations are made with the best materials on the market: gres tile floors, double glass aluminum windows, preinstallation for air conditioning, central gas heating, video door phone, terraces roofs made with mobila pine, etc. 500 meters from the town of Denia.