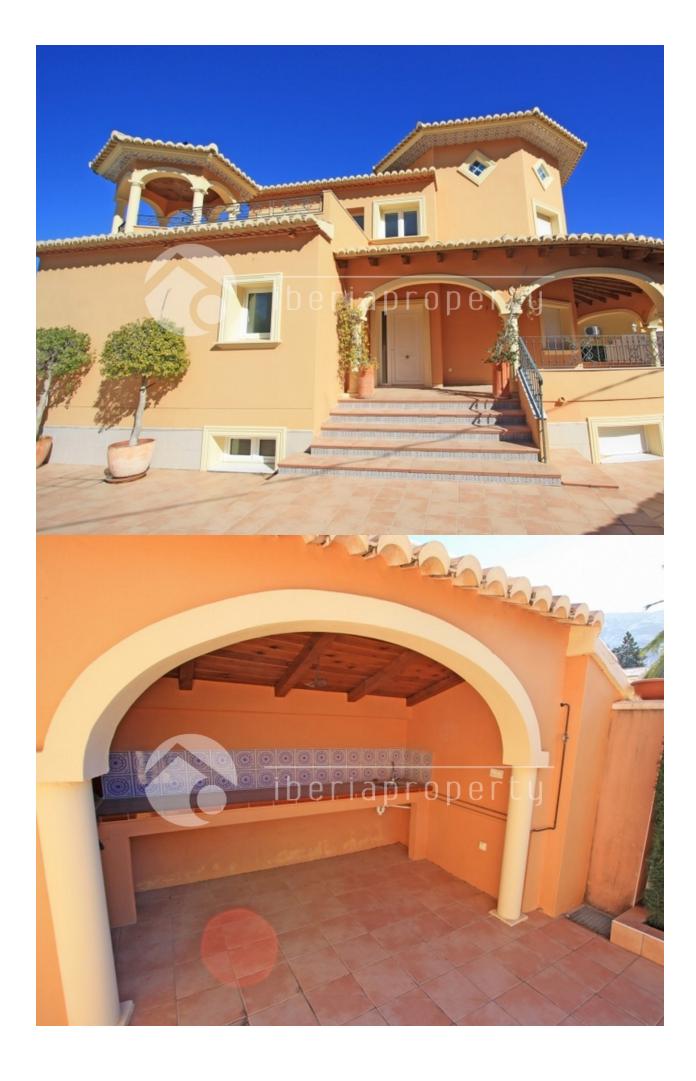

## **BESCHRIJVING**

Magnificent villa in a residential area near schools in Denia, Costa Blanca, Alicante. Two floors and basement with the following distribution: Entrance Hall, large livingroom with fireplace, dinning room, fully equipped kitchen, bathroom and bedroom. By internal stairs you ascend to the upper floor which gives exit to a terrace with a minaret, 2 bedrooms one with large balcony and a full bathroom. Descending along the same interior staircase there is the basement with other 2 rooms, 1 bathroom, laundry, game room and a garage. Total: 330 m2 built on a plot of 550 sqm. Terminations are made with the best materials on the market: gres tile floors, double glass aluminum windows, preinstallation for air conditioning, central gas heating, video door phone, terraces roofs made with mobila pine, etc. 500 meters from the town of Denia.