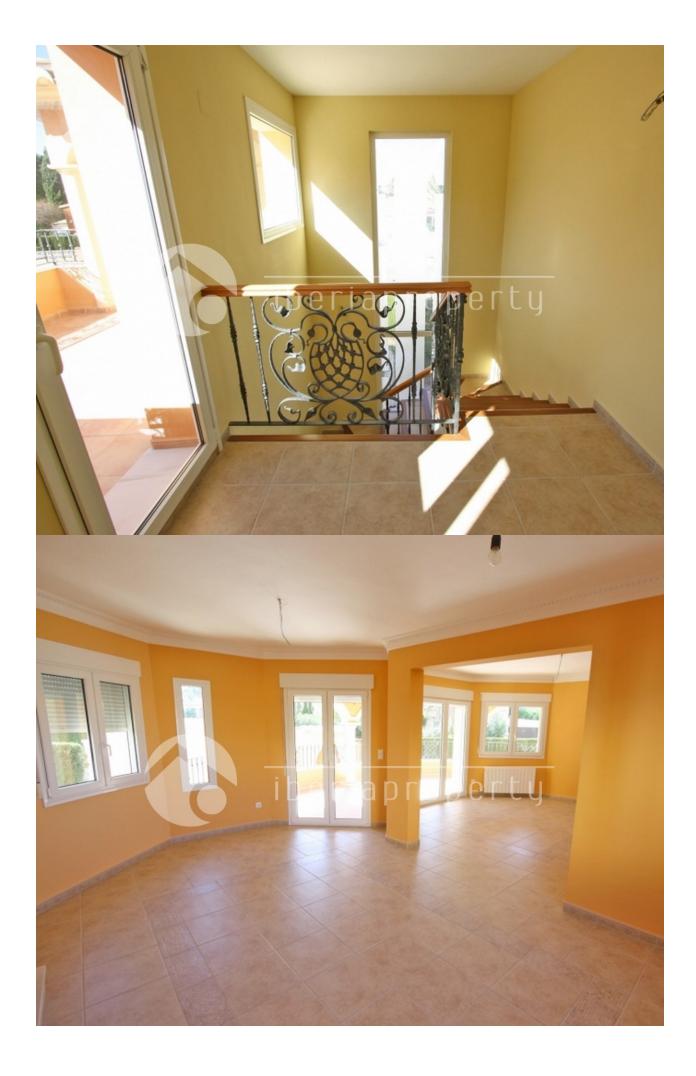

## **BESCHRIJVING**

Magnificent villa in a residential area near schools in Denia, Costa Blanca, Alicante. Two floors and basement with the following distribution: Entrance Hall, large livingroom with fireplace, dinning room, fully equipped kitchen, bathroom and bedroom. By internal stairs you ascend to the upper floor which gives exit to a terrace with a minaret, 2 bedrooms one with large balcony and a full bathroom. Descending along the same interior staircase there is the basement with other 2 rooms, 1 bathroom, laundry, game room and a garage. Total: 330 m2 built on a plot of 550 sqm. Terminations are made with the best materials on the market: gres tile floors, double glass aluminum windows, preinstallation for air conditioning, central gas heating, video door phone, terraces roofs made with mobila pine, etc. 500 meters from the town of Denia.