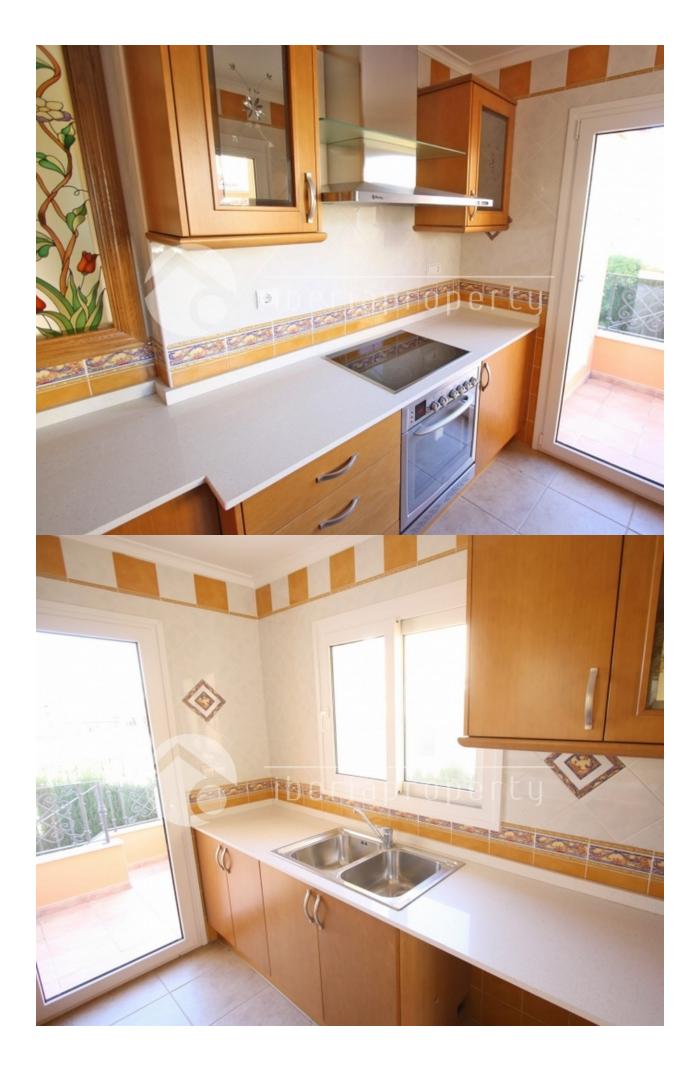

## **BESCHRIJVING**

Magnificent villa in a residential area near schools in Denia, Costa Blanca, Alicante. Two floors and basement with the following distribution: Entrance Hall, large livingroom with fireplace, dinning room, fully equipped kitchen, bathroom and bedroom. By internal stairs you ascend to the upper floor which gives exit to a terrace with a minaret, 2 bedrooms one with large balcony and a full bathroom. Descending along the same interior staircase there is the basement with other 2 rooms, 1 bathroom, laundry, game room and a garage. Total: 330 m2 built on a plot of 550 sqm. Terminations are made with the best materials on the market: gres tile floors, double glass aluminum windows, preinstallation for air conditioning, central gas heating, video door phone, terraces roofs made with mobila pine, etc. 500 meters from the town of Denia.

• Ingerichte keuken

Open terras Automatische besproeiing

• Overdekt terras

Openhaard hout

- Centraal gasRadiatoren Inbouwkasten Dubbele beglazingSateliet TV

  - Videobewaking
  - Internet