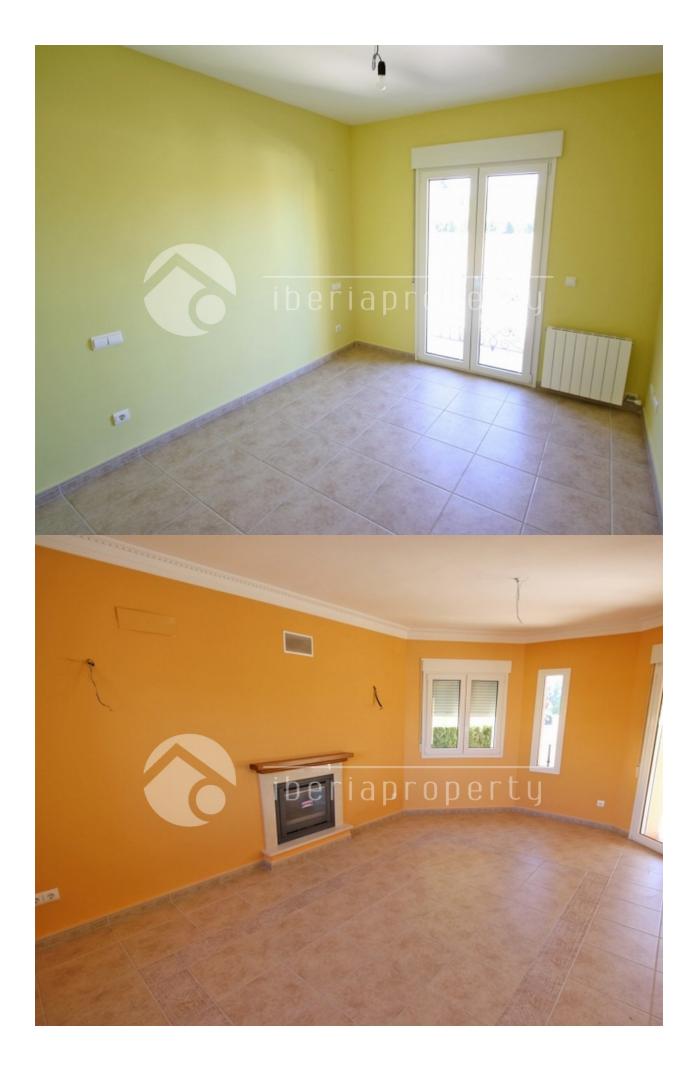

## **BESCHRIJVING**

Magnificent villa in a residential area near schools in Denia, Costa Blanca, Alicante. Two floors and basement with the following distribution: Entrance Hall, large livingroom with fireplace, dinning room, fully equipped kitchen, bathroom and bedroom. By internal stairs you ascend to the upper floor which gives exit to a terrace with a minaret, 2 bedrooms one with large balcony and a full bathroom. Descending along the same interior staircase there is the basement with other 2 rooms, 1 bathroom, laundry, game room and a garage. Total: 330 m2 built on a plot of 550 sqm. Terminations are made with the best materials on the market: gres tile floors, double glass aluminum windows, preinstallation for air conditioning, central gas heating, video door phone, terraces roofs made with mobila pine, etc. 500 meters from the town of Denia.