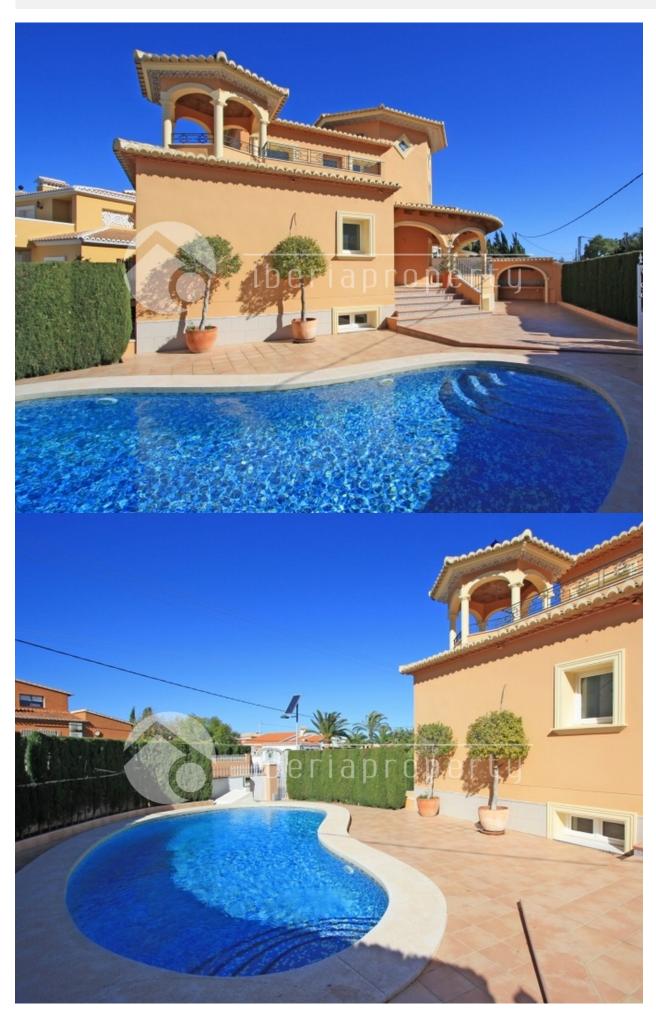

## **BESCHRIJVING**

Magnificent villa in a residential area near schools in Denia, Costa Blanca, Alicante. Two floors and basement with the following distribution: Entrance Hall, large livingroom with fireplace, dinning room, fully equipped kitchen, bathroom and bedroom. By internal stairs you ascend to the upper floor which gives exit to a terrace with a minaret, 2 bedrooms one with large balcony and a full bathroom. Descending along the same interior staircase there is the basement with other 2 rooms, 1 bathroom, laundry, game room and a garage. Total: 330 m2 built on a plot of 550 sqm. Terminations are made with the best materials on the market: gres tile floors, double glass aluminum windows, preinstallation for air conditioning, central gas heating, video door phone, terraces roofs made with mobila pine, etc. 500 meters from the town of Denia.