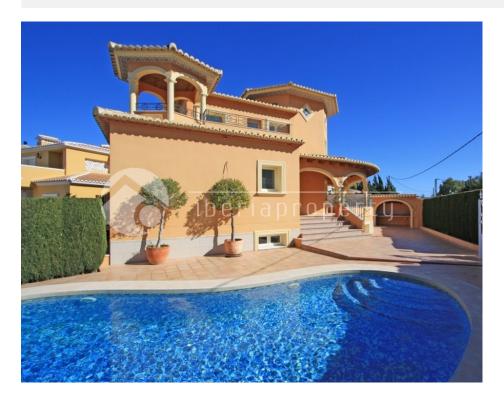

## **BESCHRIJVING**

Magnificent villa in a residential area near schools in Denia, Costa Blanca, Alicante. Two floors and basement with the following distribution: Entrance Hall, large livingroom with fireplace, dinning room, fully equipped kitchen, bathroom and bedroom. By internal stairs you ascend to the upper floor which gives exit to a terrace with a minaret, 2 bedrooms one with large balcony and a full bathroom. Descending along the same interior staircase there is the basement with other 2 rooms, 1 bathroom, laundry, game room and a garage. Total: 330 m2 built on a plot of 550 sqm. Terminations are made with the best materials on the market: gres tile floors, double glass aluminum windows, preinstallation for air conditioning, central gas heating, video door phone, terraces roofs made with mobila pine, etc. 500 meters from the town of Denia.