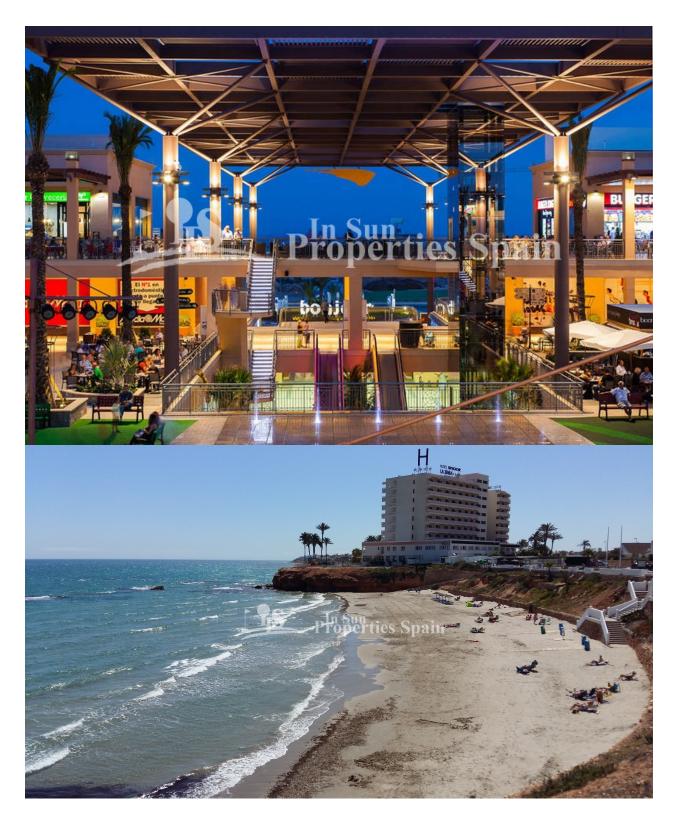

### **BESCHRIJVING**

KEY READY! Located in VILLAMARTIN, PAU-26 are these stunning key ready 107 m2 detached Villas "Duplex" model set over 3 floors. The ground floor boasts entrance porch, open plan living/dining area with modern fitted kitchen, utility area/galleria, one double bedroom and a bathroom. To the first floor there are two further bedrooms both with terraces and 2 bathrooms. There is access to the 56m2 roof solarium offering stunning views. Off road parking and private garden with space for private swimming pool. Pink Paradise Residential is located within a wonderful natural environment, with unbeatable views to the Salinas of Torrevieja and the natural park and is very close to the golf course of Villamartin. Within five minutes drive you will reach the beautiful beach of La Zenia and en-route you would have passed the newly created La Zenia Boulevard, possibly the best shopping centre in the province of Alicante. Also nearby are four championship 18-hole golf courses, with the closest being that of Villamartin, the jewel in the crown for this area.