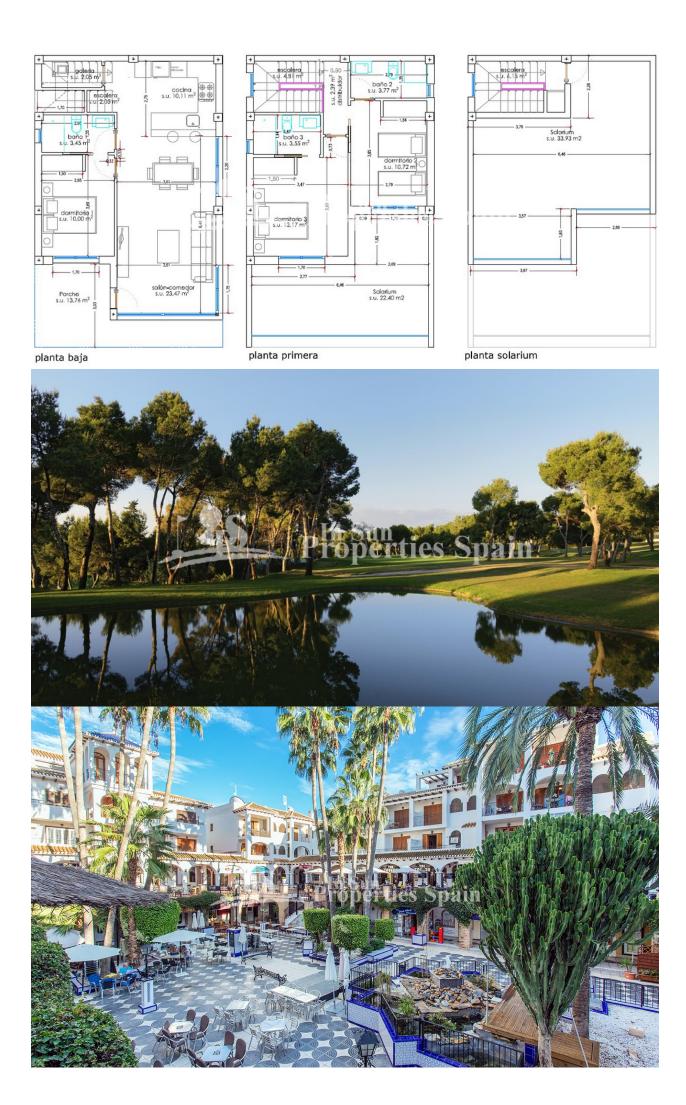

### **BESCHRIJVING**

KEY READY! Located in VILLAMARTIN, PAU-26 are these stunning key ready 107 m2 detached Villas "Duplex" model set over 3 floors. The ground floor boasts entrance porch, open plan living/dining area with modern fitted kitchen, utility area/galleria, one double bedroom and a bathroom. To the first floor there are two further bedrooms both with terraces and 2 bathrooms. There is access to the 56m2 roof solarium offering stunning views. Off road parking and private garden with space for private swimming pool. Pink Paradise Residential is located within a wonderful natural environment, with unbeatable views to the Salinas of Torrevieja and the natural park and is very close to the golf course of Villamartin. Within five minutes drive you will reach the beautiful beach of La Zenia and en-route you would have passed the newly created La Zenia Boulevard, possibly the best shopping centre in the province of Alicante. Also nearby are four championship 18-hole golf courses, with the closest being that of Villamartin, the jewel in the crown for this area.