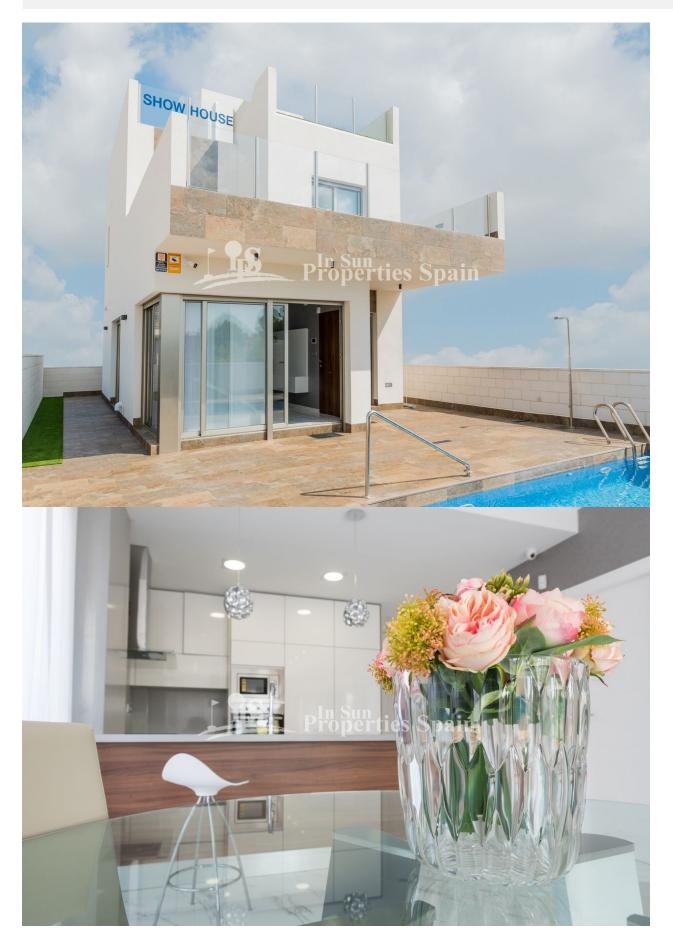

### **BESCHRIJVING**

KEY READY! Located in VILLAMARTIN, PAU-26 are these stunning key ready 107 m2 detached Villas "Duplex" model set over 3 floors. The ground floor boasts entrance porch, open plan living/dining area with modern fitted kitchen, utility area/galleria, one double bedroom and a bathroom. To the first floor there are two further bedrooms both with terraces and 2 bathrooms. There is access to the 56m2 roof solarium offering stunning views. Off road parking and private garden with space for private swimming pool. Pink Paradise Residential is located within a wonderful natural environment, with unbeatable views to the Salinas of Torrevieja and the natural park and is very close to the golf course of Villamartin. Within five minutes drive you will reach the beautiful beach of La Zenia and en-route you would have passed the newly created La Zenia Boulevard, possibly the best shopping centre in the province of Alicante. Also nearby are four championship 18-hole golf courses, with the closest being that of Villamartin, the jewel in the crown for this area.