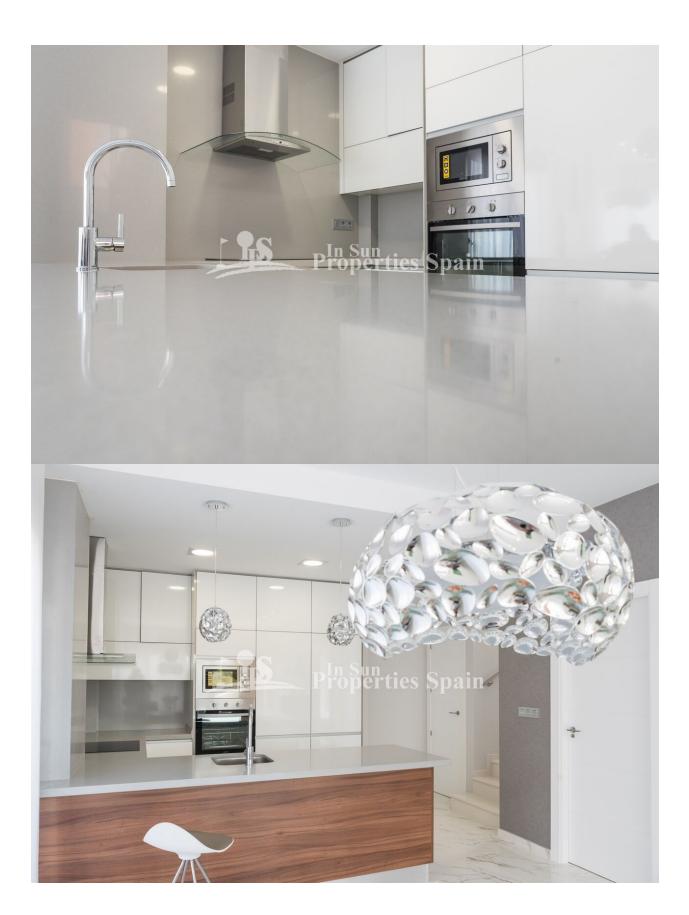

### **BESCHRIJVING**

KEY READY! Located in VILLAMARTIN, PAU-26 are these stunning key ready 107 m2 detached Villas "Duplex" model set over 3 floors. The ground floor boasts entrance porch, open plan living/dining area with modern fitted kitchen, utility area/galleria, one double bedroom and a bathroom. To the first floor there are two further bedrooms both with terraces and 2 bathrooms. There is access to the 56m2 roof solarium offering stunning views. Off road parking and private garden with space for private swimming pool. Pink Paradise Residential is located within a wonderful natural environment, with unbeatable views to the Salinas of Torrevieja and the natural park and is very close to the golf course of Villamartin. Within five minutes drive you will reach the beautiful beach of La Zenia and en-route you would have passed the newly created La Zenia Boulevard, possibly the best shopping centre in the province of Alicante. Also nearby are four championship 18-hole golf courses, with the closest being that of Villamartin, the jewel in the crown for this area.

#### **KEUKEN TUIN TERRAS**

- Open keukenGraniet bovenblad
- Open terras Buitenverlichting Automatische besproeiing
  - Stenen muur
  - Privé tuin