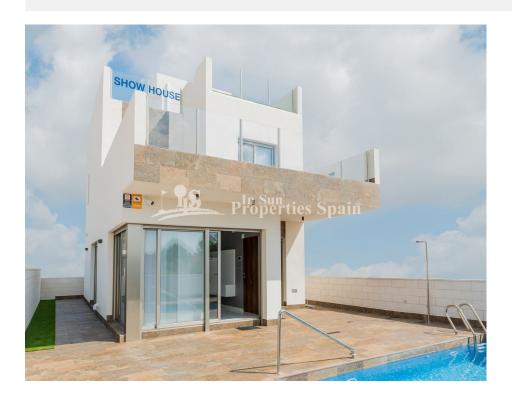

### **BESCHRIJVING**

KEY READY! Located in VILLAMARTIN, PAU-26 are these stunning key ready 107 m2 detached Villas "Duplex" model set over 3 floors. The ground floor boasts entrance porch, open plan living/dining area with modern fitted kitchen, utility area/galleria, one double bedroom and a bathroom. To the first floor there are two further bedrooms both with terraces and 2 bathrooms. There is access to the 56m2 roof solarium offering stunning views. Off road parking and private garden with space for private swimming pool. Pink Paradise Residential is located within a wonderful natural environment, with unbeatable views to the Salinas of Torrevieja and the natural park and is very close to the golf course of Villamartin. Within five minutes drive you will reach the beautiful beach of La Zenia and en-route you would have passed the newly created La Zenia Boulevard, possibly the best shopping centre in the province of Alicante. Also nearby are four championship 18-hole golf courses, with the closest being that of Villamartin, the jewel in the crown for this area.