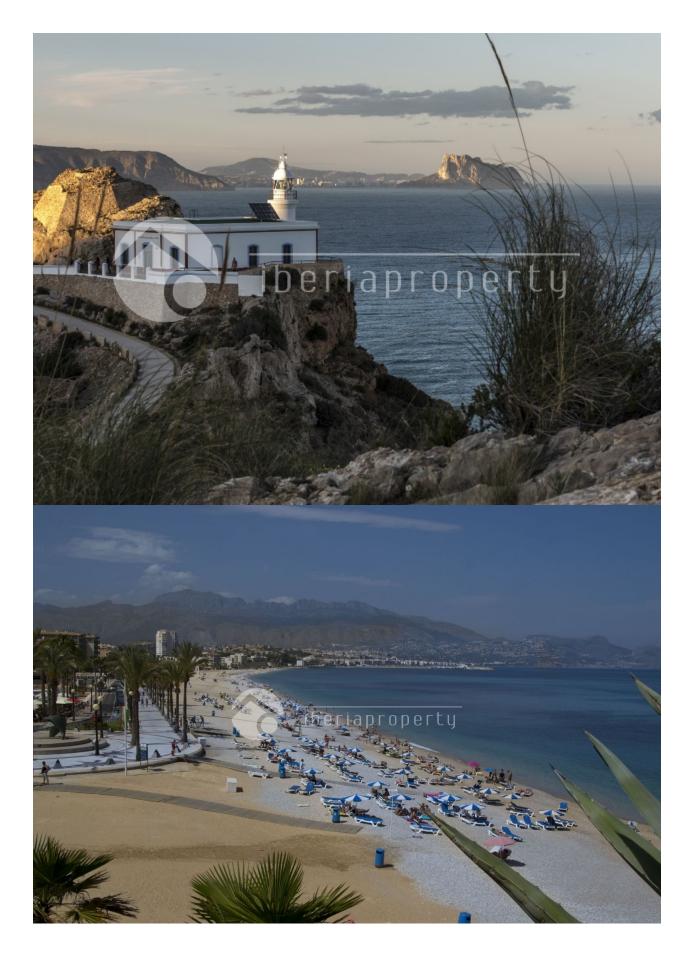

#### BESCHRIJVING

This sophisticated and modern villa has been designed to enjoy the comfort of the Spanish life in the nature near the seaside! The result is an excellent design and architecture done by a renowned Spanish architect. An ideal property because of its priviliged location: situated along the Mediterranean coast, in Albir (Alfaz del PI) very close to the well known SHA hotel and surrounded by pine trees and the calmness of the the mountain Sierra Helada. The villa will have more than 200 m2 per floor and a total of 5 bedrooms with their own bathroom and an extra guest toilet. It has a logic distribution and nice interior design and besides the large sliding doors and double glazed windows with sun protection which gives the modern villa a light and airy feel, the living room is large and the outside corners have been designed to enjoy the wonderful climate whole day and whole year long which will be surrounded by a modern design garden. It has a panoramic heated infinitypool with automatic cover, a fully equipped home automation control system and only high quality and first-class materials will be used. It will have a garage for two cars and an underground three place parking. We will be pleased to show you the floor plan and other details of this beauty and

unique villa in Albir.

### **AFSTAND NAAR :**

- Strand : 1 Km
- Vliegveld: 50 Km
- Centrum : 1 Km
- Marmer