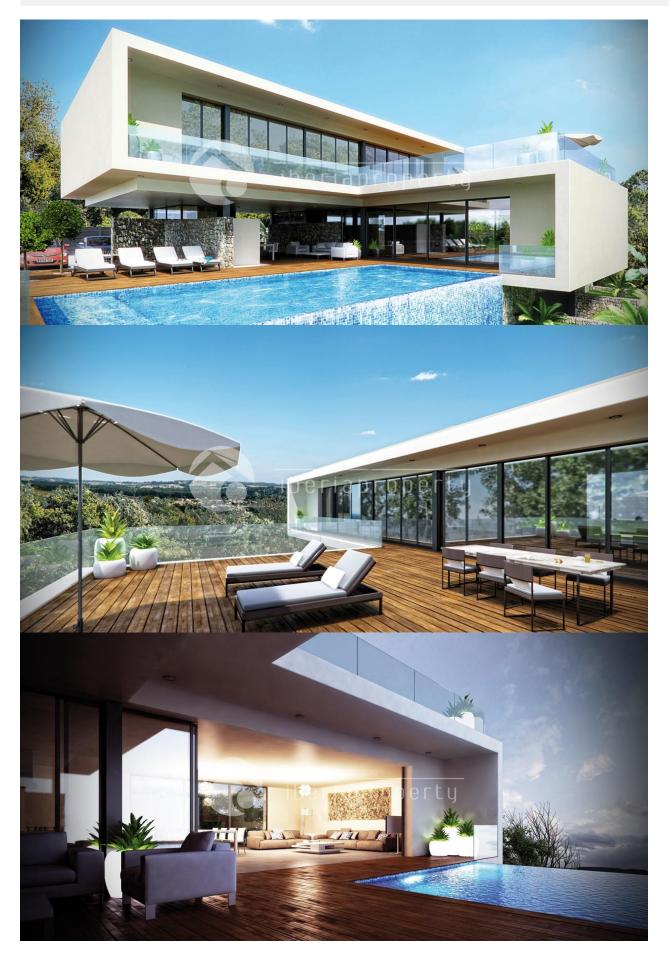

#### BESCHRIJVING

This sophisticated and modern villa has been designed to enjoy the comfort of the Spanish life in the nature near the seaside! The result is an excellent design and architecture done by a renowned Spanish architect. An ideal property because of its priviliged location: situated along the Mediterranean coast, in Albir (Alfaz del PI) very close to the well known SHA hotel and surrounded by pine trees and the calmness of the the mountain Sierra Helada. The villa will have more than 200 m2 per floor and a total of 5 bedrooms with their own bathroom and an extra guest toilet. It has a logic distribution and nice interior design and besides the large sliding doors and double glazed windows with sun protection which gives the modern villa a light and airy feel, the living room is large and the outside corners have been designed to enjoy the wonderful climate whole day and whole year long which will be surrounded by a modern design garden. It has a panoramic heated infinitypool with automatic cover, a fully equipped home automation control system and only high quality and first-class materials will be used. It will have a garage for two cars and an underground three place parking. We will be pleased to show you the floor plan and other details of this beauty and

unique villa in Albir.