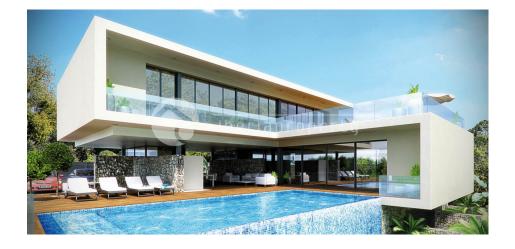

#### BESCHRIJVING

This sophisticated and modern villa has been designed to enjoy the comfort of the Spanish life in the nature near the seaside! The result is an excellent design and architecture done by a renowned Spanish architect. An ideal property because of its priviliged location: situated along the Mediterranean coast, in Albir (Alfaz del PI) very close to the well known SHA hotel and surrounded by pine trees and the calmness of the the mountain Sierra Helada. The villa will have more than 200 m2 per floor and a total of 5 bedrooms with their own bathroom and an extra guest toilet. It has a logic distribution and nice interior design and besides the large sliding doors and double glazed windows with sun protection which gives the modern villa a light and airy feel, the living room is large and the outside corners have been designed to enjoy the wonderful climate whole day and whole year long which will be surrounded by a modern design garden. It has a panoramic heated infinitypool with automatic cover, a fully equipped home automation control system and only high quality and first-class materials will be used. It will have a garage for two cars and an underground three place parking. We will be pleased to show you the floor plan and other details of this beauty and

unique villa in Albir.