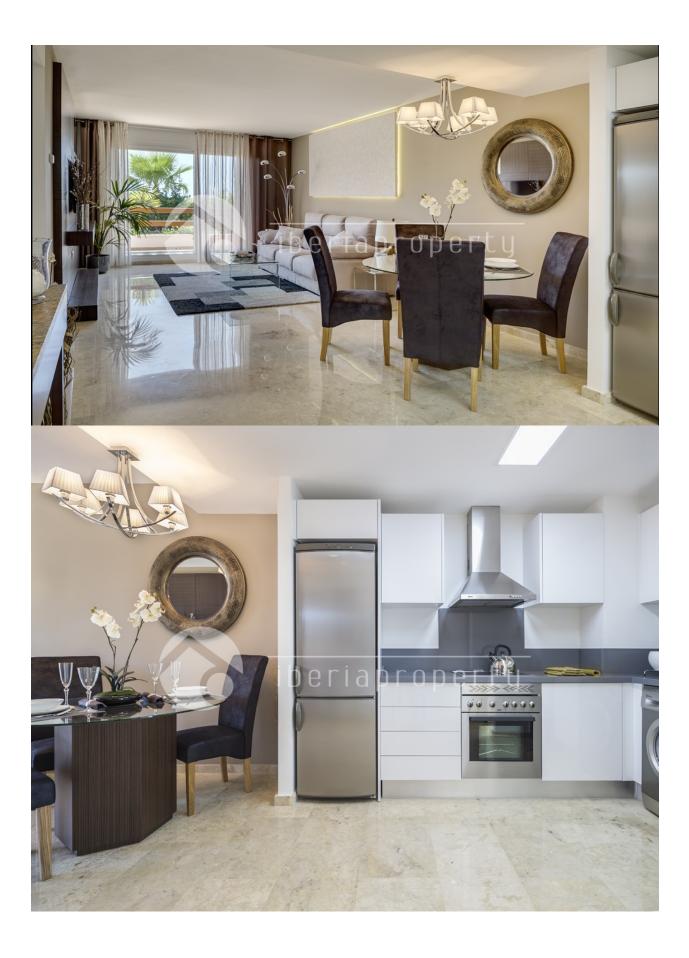

#### **BESCHRIJVING**

These new apartments are located in a stunning location in Punta Prima, Torrevieja (Alicante). This site is near the beachfront with access to the sea and beach just a few metres away. There is a lift from the underground car park and storage rooms. The 2 or 3 bed apartments have a well-designed layout with private terraces and a very high quality building specifications. Enjoy beautiful views over the sea, the pool and private gardens of the development. The unique penthouses include solariums and outstanding views. The Mediterranean style buildings with wide avenues are leading down to the sea and have immaculate garden areas and well-run services which make this a perfect place to relax and enjoy the fantastic climate all year around. The local amenities of Torrevieja and its beaches create a great location and make these apartments one of the best options when buying a home in the Costa Blanca South. Prices for a 3 bedroom apartment starts with 181.000 euros up to 289.000 euros for a nice 3 bedrooms penthouse.

## **KEUKEN**

- Open keuken
- Ingerichte keuken

• Niet gemeubileerd

· Graniet bovenblad