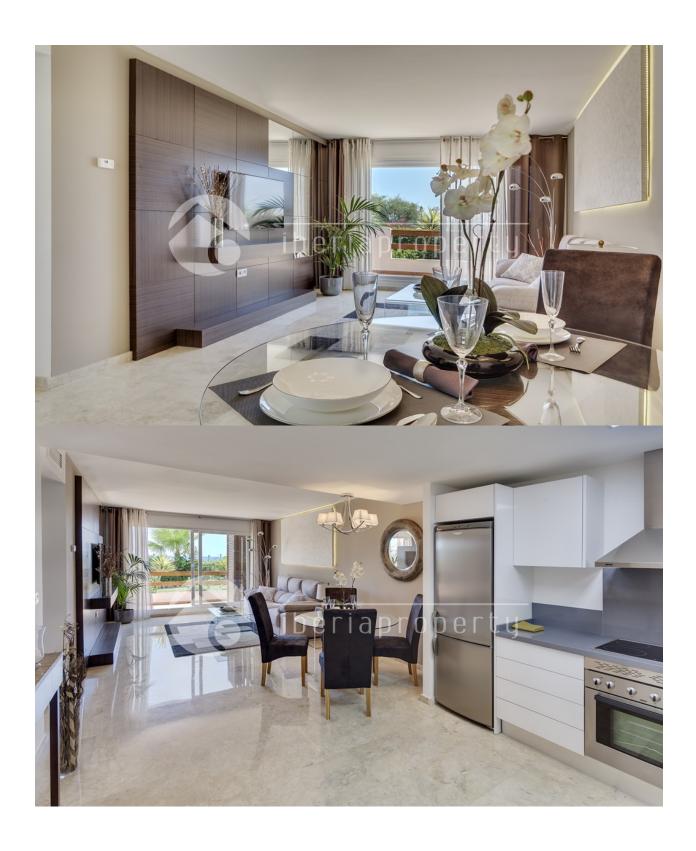

#### **BESCHRIJVING**

These new apartments are located in a stunning location in Punta Prima, Torrevieja (Alicante). This site is near the beachfront with access to the sea and beach just a few metres away. There is a lift from the underground car park and storage rooms. The 2 or 3 bed apartments have a well-designed layout with private terraces and a very high quality building specifications. Enjoy beautiful views over the sea, the pool and private gardens of the development. The unique penthouses include solariums and outstanding views. The Mediterranean style buildings with wide avenues are leading down to the sea and have immaculate garden areas and well-run services which make this a perfect place to relax and enjoy the fantastic climate all year around. The local amenities of Torrevieja and its beaches create a great location and make these apartments one of the best options when buying a home in the Costa Blanca South. Prices for a 3 bedroom apartment starts with 181.000 euros up to 289.000 euros for a nice 3 bedrooms penthouse.

## **KEUKEN**

- Open keuken
- Ingerichte keuken

• Niet gemeubileerd

· Graniet bovenblad