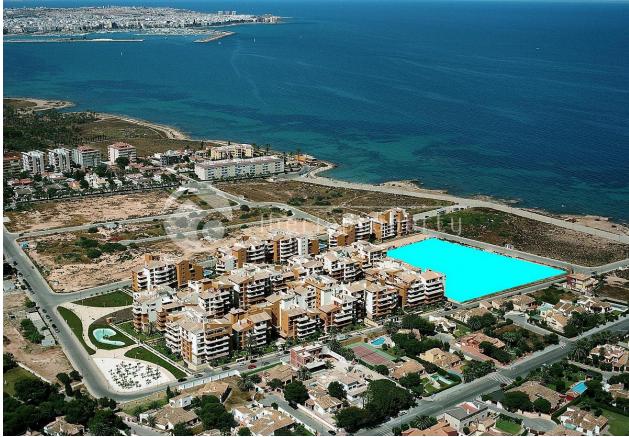

#### **BESCHRIJVING**

These new apartments are located in a stunning location in Punta Prima, Torrevieja (Alicante). This site is near the beachfront with access to the sea and beach just a few metres away. There is a lift from the underground car park and storage rooms. The 2 or 3 bed apartments have a well-designed layout with private terraces and a very high quality building specifications. Enjoy beautiful views over the sea, the pool and private gardens of the development. The unique penthouses include solariums and outstanding views. The Mediterranean style buildings with wide avenues are leading down to the sea and have immaculate garden areas and well-run services which make this a perfect place to relax and enjoy the fantastic climate all year around. The local amenities of Torrevieja and its beaches create a great location and make these apartments one of the best options when buying a home in the Costa Blanca South. Prices for a 3 bedroom apartment starts with 181.000 euros up to 289.000 euros for a nice 3 bedrooms penthouse.

## **AFSTAND NAAR:**

Strand : 200 m Vliegveld: 40 Km Centrum : 8 Km