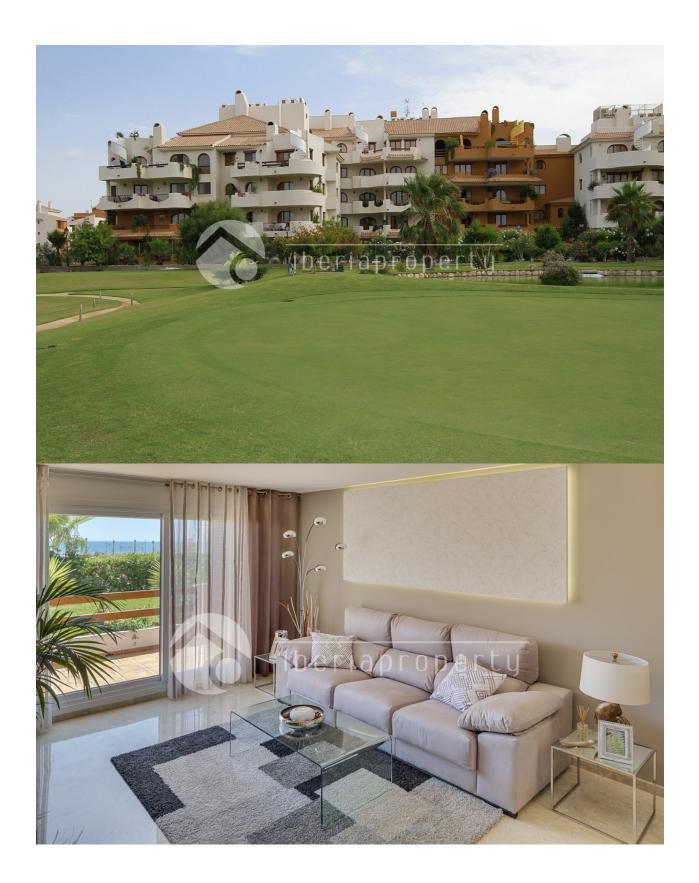

#### **BESCHRIJVING**

These new apartments are located in a stunning location in Punta Prima, Torrevieja (Alicante). This site is near the beachfront with access to the sea and beach just a few metres away. There is a lift from the underground car park and storage rooms. The 2 or 3 bed apartments have a well-designed layout with private terraces and a very high quality building specifications. Enjoy beautiful views over the sea, the pool and private gardens of the development. The unique penthouses include solariums and outstanding views. The Mediterranean style buildings with wide avenues are leading down to the sea and have immaculate garden areas and well-run services which make this a perfect place to relax and enjoy the fantastic climate all year around. The local amenities of Torrevieja and its beaches create a great location and make these apartments one of the best options when buying a home in the Costa Blanca South. Prices for a 3 bedroom apartment starts with 181.000 euros up to 289.000 euros for a nice 3 bedrooms penthouse.

# **UITZICHT**

• Zeezicht

**MEUBELS** 