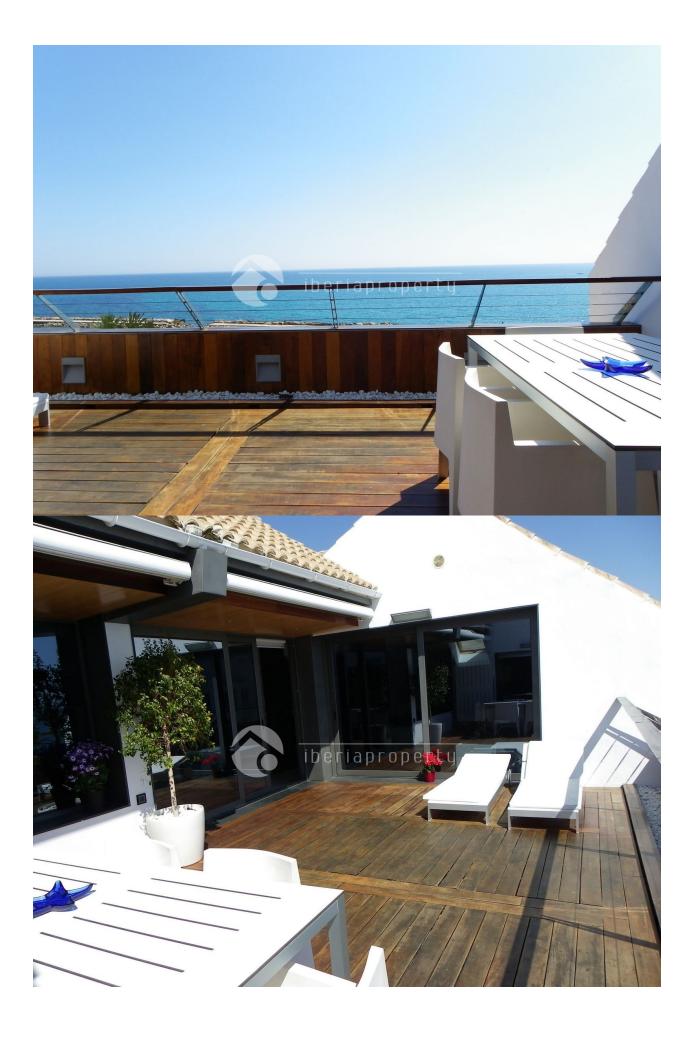

#### **BESCHRIJVING**

A dream coming true by seeing this unique penthouse. This fantastic top floor apartment were originally two brand new apartments which the owner completely transformed into one beautiful penthouse of 286 m2, occupying the whole top floor. The spacious terrace of 38m2 has lovely sea views but also the living room and the master bedroom do have sea views. Only the best available materials were used like slate and marble, iroko, cherry and oak wood any many other details which we can show you during a visit. The living room is spacious with a central, extentable table with a capacity up to 14 people and it is separated into two areas. The German, quality kitchen has appliances and high-end furniture, have both gas and electric cooking and a extra big extractor hood. Three of the four bedrooms have ensuite bathrooms, one with jacuzzi, separate shower. All facilities are of a high quality as the water system for solar energy, air conditioning, etc. The furniture in this dream apartment has been specially designed and tailor-made. This beautiful penthouse is considered one of the "unique" penthouses in the center of Altea and

# **UITZICHT**

- Panoramisch
- Zeezicht
- Bergzicht

#### **TUIN TERRAS**

- Open terras
- Buitenverlichting