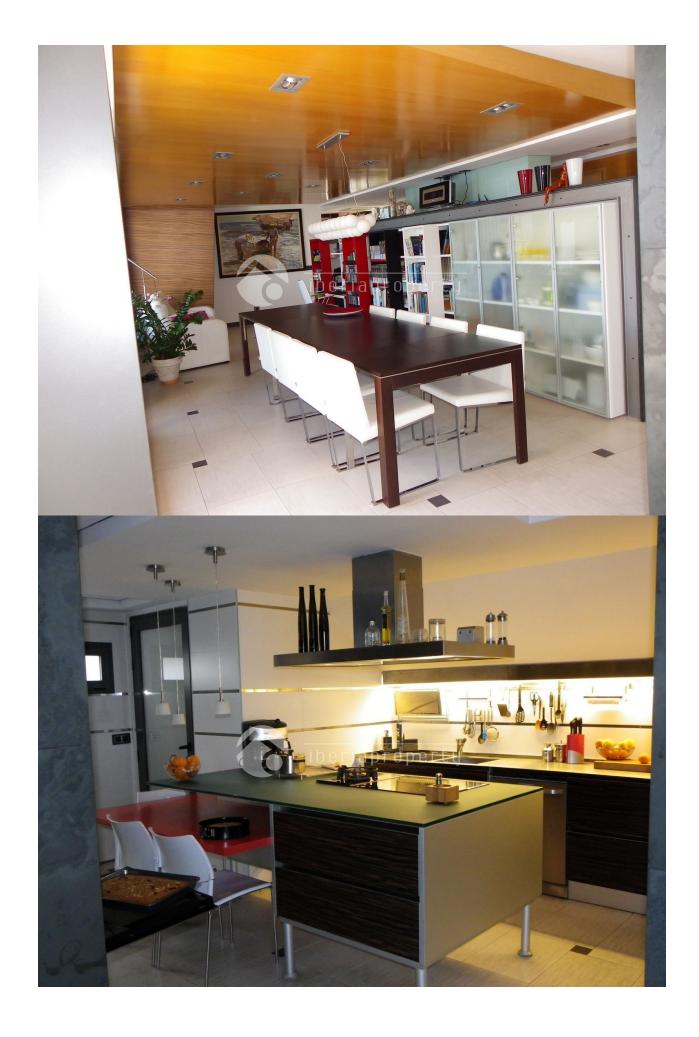

#### **BESCHRIJVING**

A dream coming true by seeing this unique penthouse. This fantastic top floor apartment were originally two brand new apartments which the owner completely transformed into one beautiful penthouse of 286 m2, occupying the whole top floor. The spacious terrace of 38m2 has lovely sea views but also the living room and the master bedroom do have sea views. Only the best available materials were used like slate and marble, iroko, cherry and oak wood any many other details which we can show you during a visit. The living room is spacious with a central, extentable table with a capacity up to 14 people and it is separated into two areas. The German, quality kitchen has appliances and high-end furniture, have both gas and electric cooking and a extra big extractor hood. Three of the four bedrooms have ensuite bathrooms, one with jacuzzi, separate shower. All facilities are of a high quality as the water system for solar energy, air conditioning, etc. The furniture in this dream apartment has been specially designed and tailor-made. This beautiful penthouse is considered one of the "unique" penthouses in the center of Altea and

#### **KEUKEN**

- Open keuken
- Ingerichte keuken