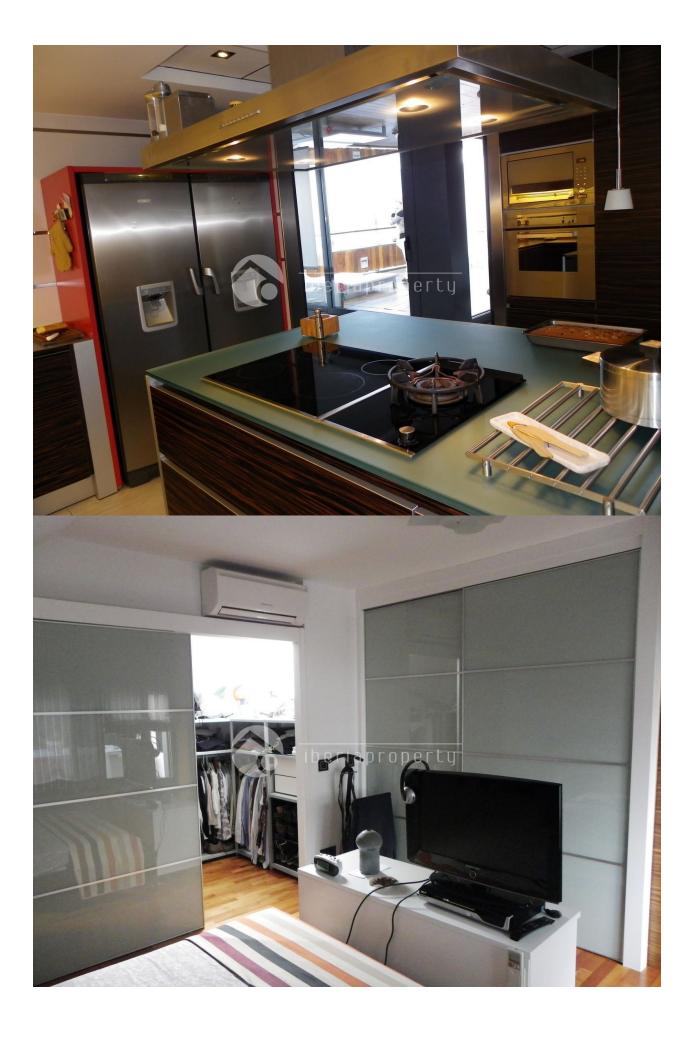

#### **BESCHRIJVING**

A dream coming true by seeing this unique penthouse. This fantastic top floor apartment were originally two brand new apartments which the owner completely transformed into one beautiful penthouse of 286 m2, occupying the whole top floor. The spacious terrace of 38m2 has lovely sea views but also the living room and the master bedroom do have sea views. Only the best available materials were used like slate and marble, iroko, cherry and oak wood any many other details which we can show you during a visit. The living room is spacious with a central, extentable table with a capacity up to 14 people and it is separated into two areas. The German, quality kitchen has appliances and high-end furniture, have both gas and electric cooking and a extra big extractor hood. Three of the four bedrooms have ensuite bathrooms, one with jacuzzi, separate shower. All facilities are of a high quality as the water system for solar energy, air conditioning, etc. The furniture in this dream apartment has been specially designed and tailor-made. This beautiful penthouse is considered one of the "unique" penthouses in the center of Altea and

#### **KEUKEN**

- Open keuken
- Ingerichte keuken