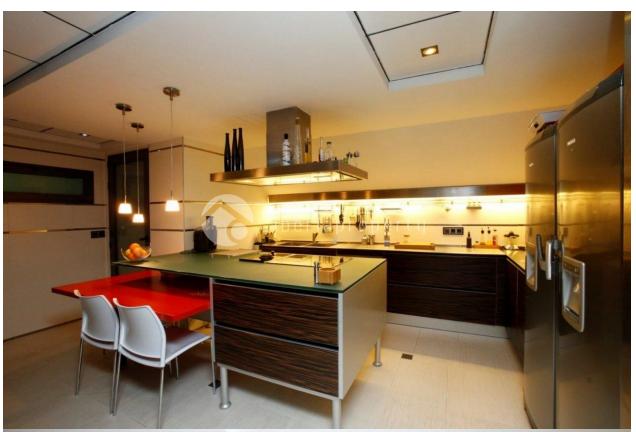

#### **BESCHRIJVING**

A dream coming true by seeing this unique penthouse. This fantastic top floor apartment were originally two brand new apartments which the owner completely transformed into one beautiful penthouse of 286 m2, occupying the whole top floor. The spacious terrace of 38m2 has lovely sea views but also the living room and the master bedroom do have sea views. Only the best available materials were used like slate and marble, iroko, cherry and oak wood any many other details which we can show you during a visit. The living room is spacious with a central, extentable table with a capacity up to 14 people and it is separated into two areas. The German, quality kitchen has appliances and high-end furniture, have both gas and electric cooking and a extra big extractor hood. Three of the four bedrooms have ensuite bathrooms, one with jacuzzi, separate shower. All facilities are of a high quality as the water system for solar energy, air conditioning, etc. The furniture in this dream apartment has been specially designed and tailor-made. This beautiful penthouse is considered one of the "unique" penthouses in the center of Altea and

#### **KEUKEN**

- Open keuken
- Ingerichte keuken