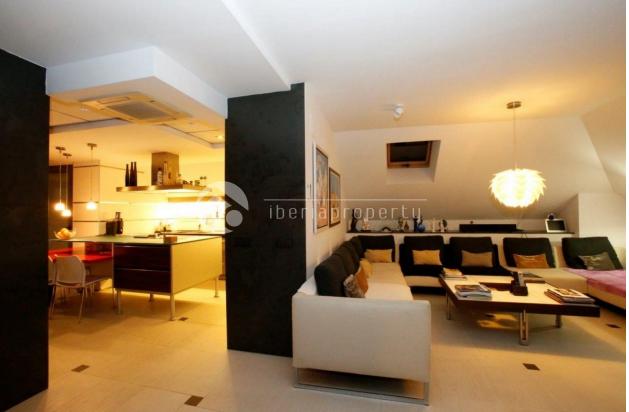

#### **BESCHRIJVING**

A dream coming true by seeing this unique penthouse. This fantastic top floor apartment were originally two brand new apartments which the owner completely transformed into one beautiful penthouse of 286 m2, occupying the whole top floor. The spacious terrace of 38m2 has lovely sea views but also the living room and the master bedroom do have sea views. Only the best available materials were used like slate and marble, iroko, cherry and oak wood any many other details which we can show you during a visit. The living room is spacious with a central, extentable table with a capacity up to 14 people and it is separated into two areas. The German, quality kitchen has appliances and high-end furniture, have both gas and electric cooking and a extra big extractor hood. Three of the four bedrooms have ensuite bathrooms, one with jacuzzi, separate shower. All facilities are of a high quality as the water system for solar energy, air conditioning, etc. The furniture in this dream apartment has been specially designed and tailor-made. This beautiful penthouse is considered one of the "unique" penthouses in the center of Altea and