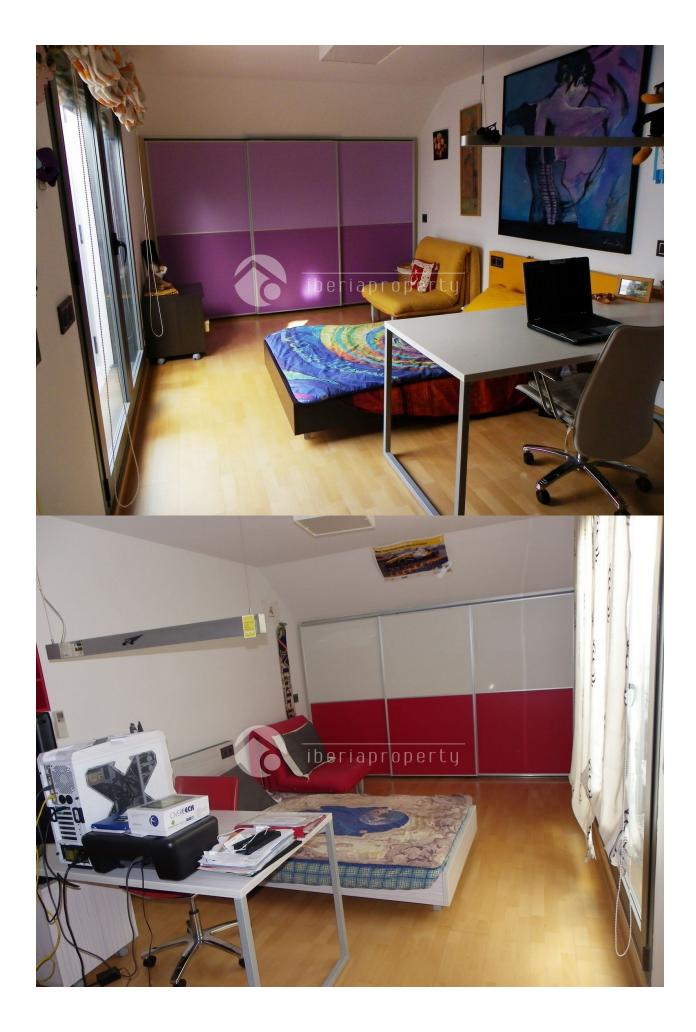

#### **BESCHRIJVING**

A dream coming true by seeing this unique penthouse. This fantastic top floor apartment were originally two brand new apartments which the owner completely transformed into one beautiful penthouse of 286 m2, occupying the whole top floor. The spacious terrace of 38m2 has lovely sea views but also the living room and the master bedroom do have sea views. Only the best available materials were used like slate and marble, iroko, cherry and oak wood any many other details which we can show you during a visit. The living room is spacious with a central, extentable table with a capacity up to 14 people and it is separated into two areas. The German, quality kitchen has appliances and high-end furniture, have both gas and electric cooking and a extra big extractor hood. Three of the four bedrooms have ensuite bathrooms, one with jacuzzi, separate shower. All facilities are of a high quality as the water system for solar energy, air conditioning, etc. The furniture in this dream apartment has been specially designed and tailor-made. This beautiful penthouse is considered one of the "unique" penthouses in the center of Altea and