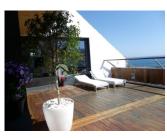

#### **BESCHRIJVING**

A dream coming true by seeing this unique penthouse. This fantastic top floor apartment were originally two brand new apartments which the owner completely transformed into one beautiful penthouse of 286 m2, occupying the whole top floor. The spacious terrace of 38m2 has lovely sea views but also the living room and the master bedroom do have sea views. Only the best available materials were used like slate and marble, iroko, cherry and oak wood any many other details which we can show you during a visit. The living room is spacious with a central, extentable table with a capacity up to 14 people and it is separated into two areas. The German, quality kitchen has appliances and high-end furniture, have both gas and electric cooking and a extra big extractor hood. Three of the four bedrooms have ensuite bathrooms, one with jacuzzi, separate shower. All facilities are of a high quality as the water system for solar energy, air conditioning, etc. The furniture in this dream apartment has been specially designed and tailor-made. This beautiful penthouse is considered one of the "unique" penthouses in the center of Altea and

# **UITZICHT**

- Panoramisch
- Zeezicht
- Bergzicht

#### **TUIN TERRAS**

- Open terras
- Buitenverlichting