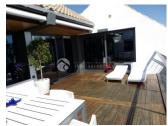

#### **BESCHRIJVING**

A dream coming true by seeing this unique penthouse. This fantastic top floor apartment were originally two brand new apartments which the owner completely transformed into one beautiful penthouse of 286 m2, occupying the whole top floor. The spacious terrace of 38m2 has lovely sea views but also the living room and the master bedroom do have sea views. Only the best available materials were used like slate and marble, iroko, cherry and oak wood any many other details which we can show you during a visit. The living room is spacious with a central, extentable table with a capacity up to 14 people and it is separated into two areas. The German, quality kitchen has appliances and high-end furniture, have both gas and electric cooking and a extra big extractor hood. Three of the four bedrooms have ensuite bathrooms, one with jacuzzi, separate shower. All facilities are of a high quality as the water system for solar energy, air conditioning, etc. The furniture in this dream apartment has been specially designed and tailor-made. This beautiful penthouse is considered one of the "unique" penthouses in the center of Altea and

#### **TUIN TERRAS**

- Open terras
- Buitenverlichting