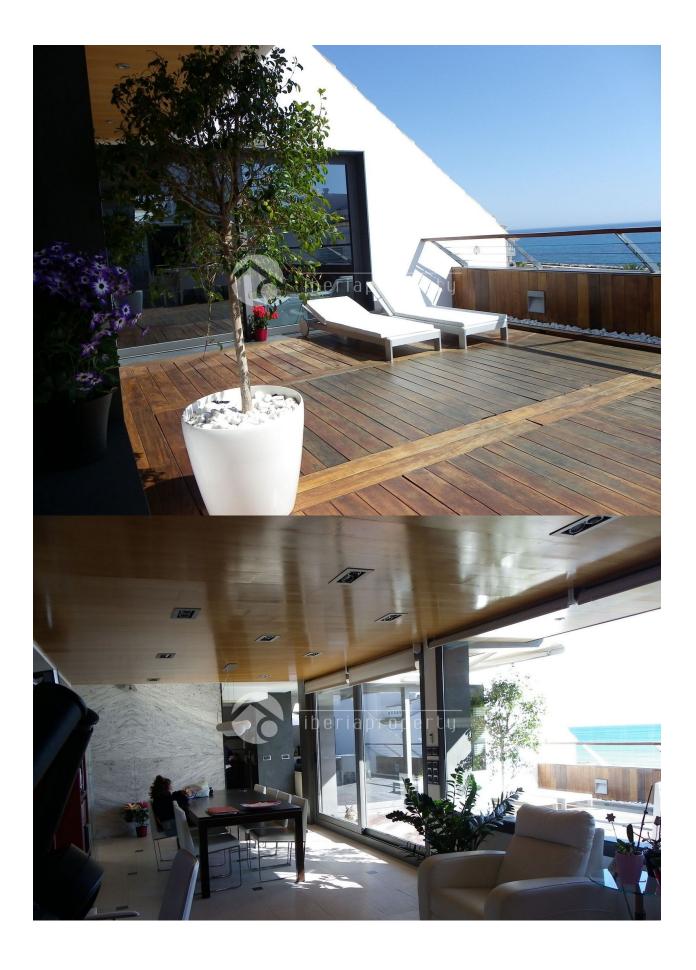

#### **BESCHRIJVING**

A dream coming true by seeing this unique penthouse. This fantastic top floor apartment were originally two brand new apartments which the owner completely transformed into one beautiful penthouse of 286 m2, occupying the whole top floor. The spacious terrace of 38m2 has lovely sea views but also the living room and the master bedroom do have sea views. Only the best available materials were used like slate and marble, iroko, cherry and oak wood any many other details which we can show you during a visit. The living room is spacious with a central, extentable table with a capacity up to 14 people and it is separated into two areas. The German, quality kitchen has appliances and high-end furniture, have both gas and electric cooking and a extra big extractor hood. Three of the four bedrooms have ensuite bathrooms, one with jacuzzi, separate shower. All facilities are of a high quality as the water system for solar energy, air conditioning, etc. The furniture in this dream apartment has been specially designed and tailor-made. This beautiful penthouse is considered one of the "unique" penthouses in the center of Altea and

#### **MEUBELS**

- Niet gemeubileerd
- Tegels
- Parket

#### **TUIN TERRAS**

- Open terras
- Buitenverlichting