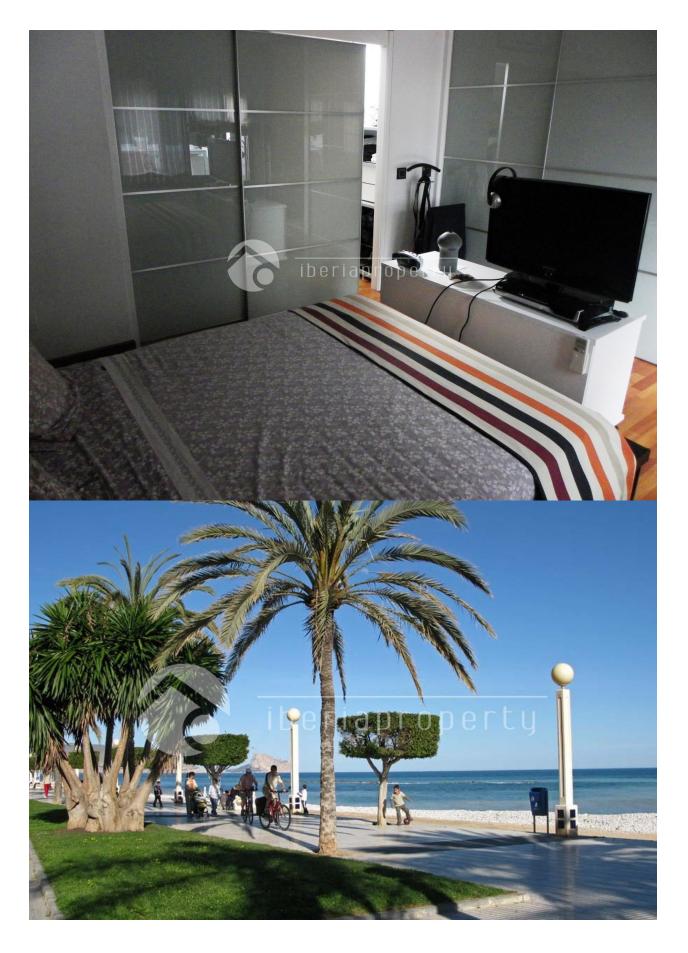

#### **BESCHRIJVING**

A dream coming true by seeing this unique penthouse. This fantastic top floor apartment were originally two brand new apartments which the owner completely transformed into one beautiful penthouse of 286 m2, occupying the whole top floor. The spacious terrace of 38m2 has lovely sea views but also the living room and the master bedroom do have sea views. Only the best available materials were used like slate and marble, iroko, cherry and oak wood any many other details which we can show you during a visit. The living room is spacious with a central, extentable table with a capacity up to 14 people and it is separated into two areas. The German, quality kitchen has appliances and high-end furniture, have both gas and electric cooking and a extra big extractor hood. Three of the four bedrooms have ensuite bathrooms, one with jacuzzi, separate shower. All facilities are of a high quality as the water system for solar energy, air conditioning, etc. The furniture in this dream apartment has been specially designed and tailor-made. This beautiful penthouse is considered one of the "unique" penthouses in the center of Altea and

# **UITZICHT**

- Panoramisch
- Zeezicht
- Bergzicht