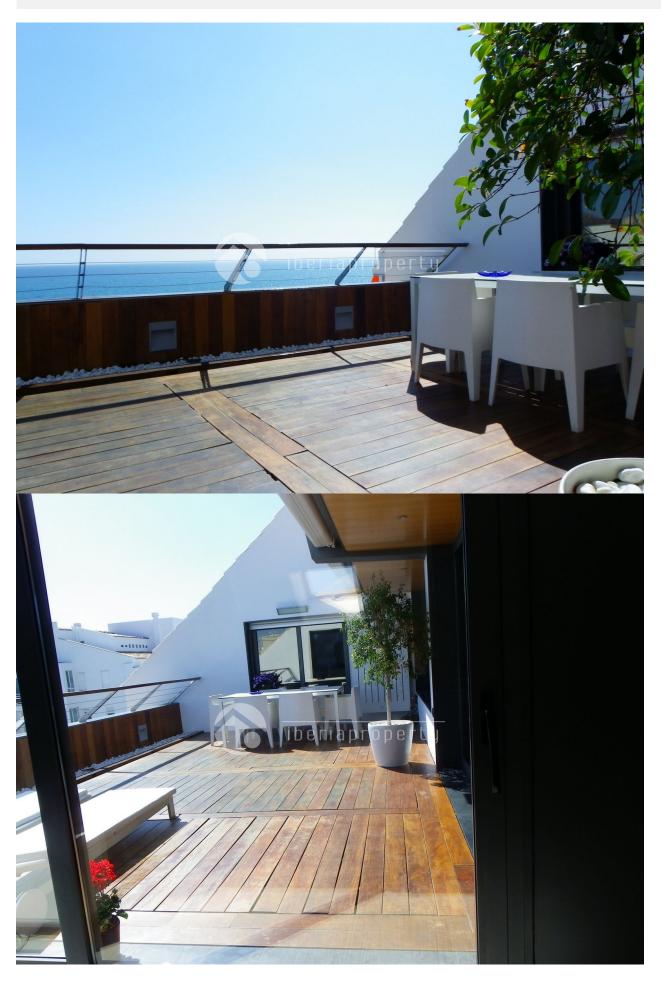

#### **BESCHRIJVING**

A dream coming true by seeing this unique penthouse. This fantastic top floor apartment were originally two brand new apartments which the owner completely transformed into one beautiful penthouse of 286 m2, occupying the whole top floor. The spacious terrace of 38m2 has lovely sea views but also the living room and the master bedroom do have sea views. Only the best available materials were used like slate and marble, iroko, cherry and oak wood any many other details which we can show you during a visit. The living room is spacious with a central, extentable table with a capacity up to 14 people and it is separated into two areas. The German, quality kitchen has appliances and high-end furniture, have both gas and electric cooking and a extra big extractor hood. Three of the four bedrooms have ensuite bathrooms, one with jacuzzi, separate shower. All facilities are of a high quality as the water system for solar energy, air conditioning, etc. The furniture in this dream apartment has been specially designed and tailor-made. This beautiful penthouse is considered one of the "unique" penthouses in the center of Altea and

# **UITZICHT**

- Panoramisch
- Zeezicht
- Bergzicht

#### **TUIN TERRAS**

- Open terras
- Buitenverlichting