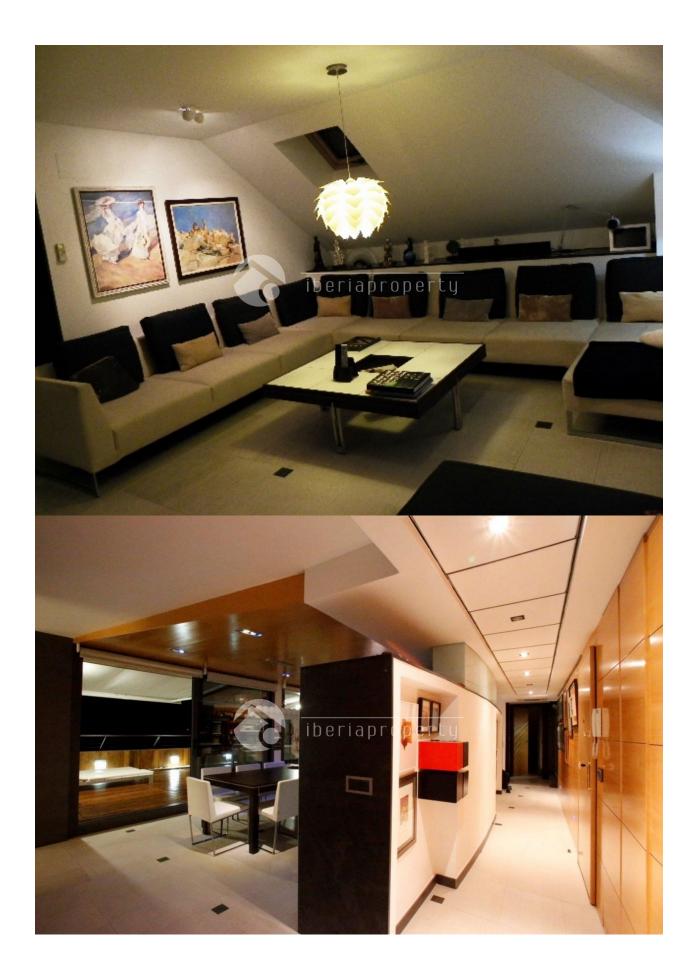

#### **BESCHRIJVING**

A dream coming true by seeing this unique penthouse. This fantastic top floor apartment were originally two brand new apartments which the owner completely transformed into one beautiful penthouse of 286 m2, occupying the whole top floor. The spacious terrace of 38m2 has lovely sea views but also the living room and the master bedroom do have sea views. Only the best available materials were used like slate and marble, iroko, cherry and oak wood any many other details which we can show you during a visit. The living room is spacious with a central, extentable table with a capacity up to 14 people and it is separated into two areas. The German, quality kitchen has appliances and high-end furniture, have both gas and electric cooking and a extra big extractor hood. Three of the four bedrooms have ensuite bathrooms, one with jacuzzi, separate shower. All facilities are of a high quality as the water system for solar energy, air conditioning, etc. The furniture in this dream apartment has been specially designed and tailor-made. This beautiful penthouse is considered one of the "unique" penthouses in the center of Altea and