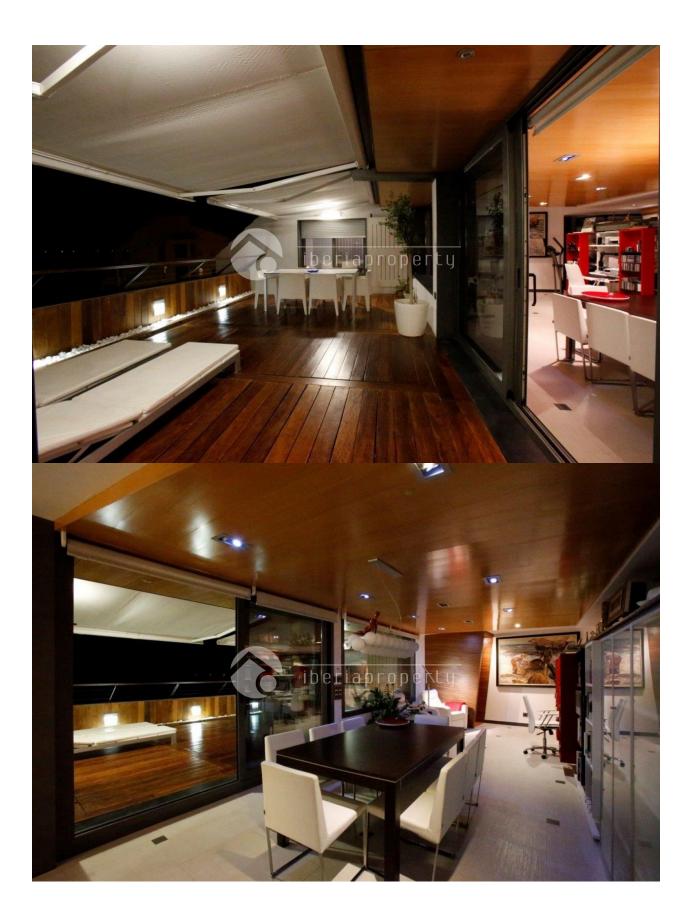

#### **BESCHRIJVING**

A dream coming true by seeing this unique penthouse. This fantastic top floor apartment were originally two brand new apartments which the owner completely transformed into one beautiful penthouse of 286 m2, occupying the whole top floor. The spacious terrace of 38m2 has lovely sea views but also the living room and the master bedroom do have sea views. Only the best available materials were used like slate and marble, iroko, cherry and oak wood any many other details which we can show you during a visit. The living room is spacious with a central, extentable table with a capacity up to 14 people and it is separated into two areas. The German, quality kitchen has appliances and high-end furniture, have both gas and electric cooking and a extra big extractor hood. Three of the four bedrooms have ensuite bathrooms, one with jacuzzi, separate shower. All facilities are of a high quality as the water system for solar energy, air conditioning, etc. The furniture in this dream apartment has been specially designed and tailor-made. This beautiful penthouse is considered one of the "unique" penthouses in the center of Altea and

#### **TUIN TERRAS**

- Open terras
- Buitenverlichting