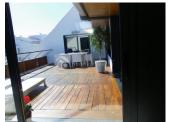

#### **BESCHRIJVING**

A dream coming true by seeing this unique penthouse. This fantastic top floor apartment were originally two brand new apartments which the owner completely transformed into one beautiful penthouse of 286 m2, occupying the whole top floor. The spacious terrace of 38m2 has lovely sea views but also the living room and the master bedroom do have sea views. Only the best available materials were used like slate and marble, iroko, cherry and oak wood any many other details which we can show you during a visit. The living room is spacious with a central, extentable table with a capacity up to 14 people and it is separated into two areas. The German, quality kitchen has appliances and high-end furniture, have both gas and electric cooking and a extra big extractor hood. Three of the four bedrooms have ensuite bathrooms, one with jacuzzi, separate shower. All facilities are of a high quality as the water system for solar energy, air conditioning, etc. The furniture in this dream apartment has been specially designed and tailor-made. This beautiful penthouse is considered one of the "unique" penthouses in the center of Altea and

#### **TUIN TERRAS**

- Open terras
- Buitenverlichting