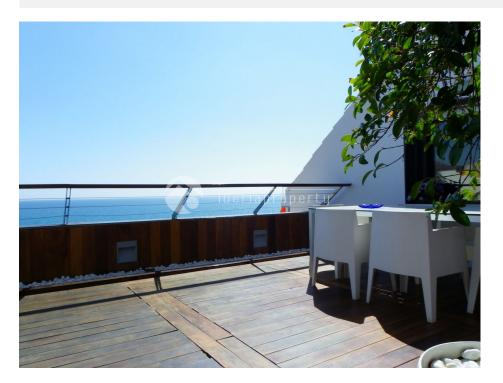

#### **BESCHRIJVING**

A dream coming true by seeing this unique penthouse. This fantastic top floor apartment were originally two brand new apartments which the owner completely transformed into one beautiful penthouse of 286 m2, occupying the whole top floor. The spacious terrace of 38m2 has lovely sea views but also the living room and the master bedroom do have sea views. Only the best available materials were used like slate and marble, iroko, cherry and oak wood any many other details which we can show you during a visit. The living room is spacious with a central, extentable table with a capacity up to 14 people and it is separated into two areas. The German, quality kitchen has appliances and high-end furniture, have both gas and electric cooking and a extra big extractor hood. Three of the four bedrooms have ensuite bathrooms, one with jacuzzi, separate shower. All facilities are of a high quality as the water system for solar energy, air conditioning, etc. The furniture in this dream apartment has been specially designed and tailor-made. This beautiful penthouse is considered one of the "unique" penthouses in the center of Altea and

# **UITZICHT**

- Panoramisch
- Zeezicht
- Bergzicht

#### **TUIN TERRAS**

- Open terras
- Buitenverlichting