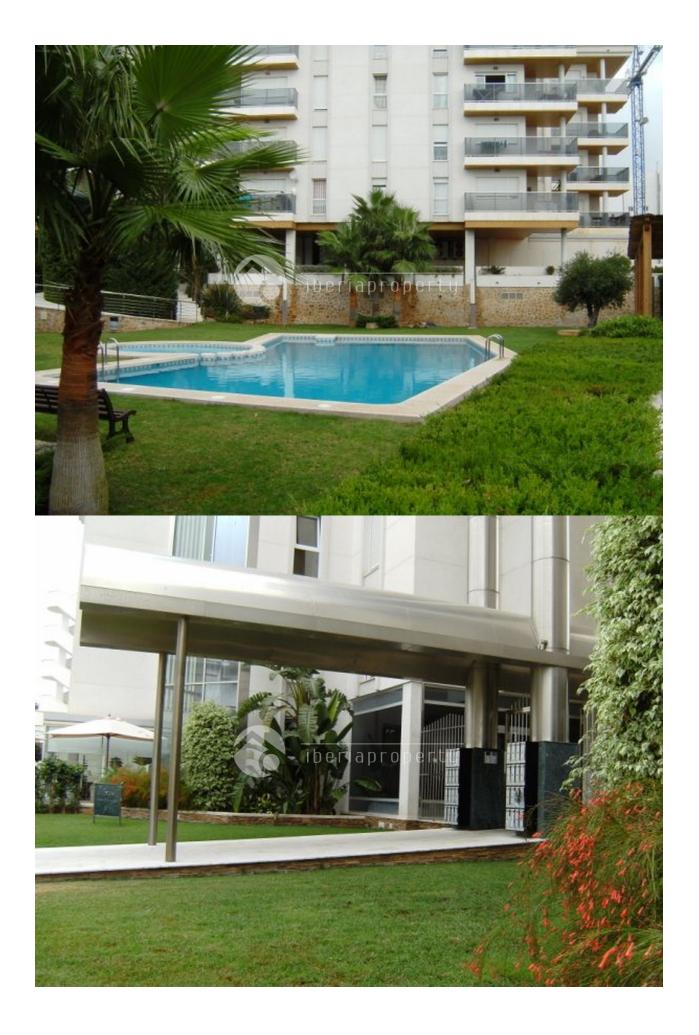

## BESCHRIJVING

**REF: # 2891** 

On the second line of the beach front of Altea and at a stroll away from Altea town and the shops, this luxury apartment has been built on a very central but though quiet location. From here you can walk or cycle along the boulevard and restaurants of Altea all the way up to Albir. The apartment is located on first floor has two bedrooms and two bathrooms, one of them en-suite. The bright living room is bright and has parquet flooring like the rest of the apartment. From the terrace next to the living room, you can enjoy the sea views and the view over the pool area. There is a fully equipped kitchen with laundry and pantry. The communal It has a large pool and nicely landscaped garden with lawn area One of the few apartments in this area with air conditioning and floor heating. This apartments comes with a parking included in the price.

## **ENERGETIC CERTIFIED**

| STIJL                  | UITZICHT                                                         | AIRCO                                                     | AFSTAND NAAR :                                                                                                                            |
|------------------------|------------------------------------------------------------------|-----------------------------------------------------------|-------------------------------------------------------------------------------------------------------------------------------------------|
| Contemporary           | <ul><li>Panoramisch</li><li>Zeezicht</li><li>Bergzicht</li></ul> | Centrale airco                                            | Strand : 50 m                                                                                                                             |
|                        |                                                                  |                                                           | Vliegveld: 50 Km<br>Centrum : 50 m                                                                                                        |
| ORIËNTATIE             | MEUBELS                                                          | PARKING NEE CARS                                          | BELASTING                                                                                                                                 |
| South east             | Niet gemeubileerd                                                | Garage geen Cars : 1                                      | : 900 €                                                                                                                                   |
|                        |                                                                  |                                                           | I.B.I : 300 €                                                                                                                             |
| ALGEMENE<br>WOONRUIMTE | <ul> <li>Laminaat</li> <li>Marmer</li> </ul>                     | KEUKEN                                                    | TUIN TERRAS                                                                                                                               |
| Badkamer ensuite       |                                                                  | <ul><li> Open keuken</li><li> Ingerichte keuken</li></ul> | <ul> <li>Overdekt terras</li> <li>Palmbomen</li> <li>Aangelegd</li> <li>Omheind</li> <li>Gras</li> <li>Gemeenschappelijke tuin</li> </ul> |
| VERWARMING             | EXTRA                                                            |                                                           |                                                                                                                                           |
| Centraal elektrisch    | <ul> <li>Inbouwkasten</li> </ul>                                 |                                                           |                                                                                                                                           |