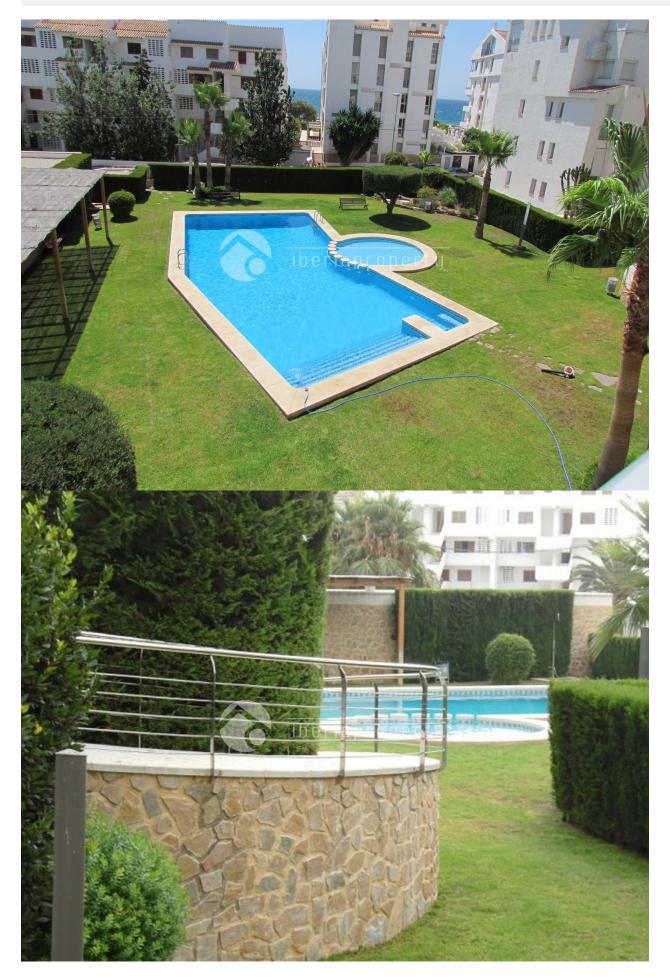

## BESCHRIJVING

**REF: # 2891** 

On the second line of the beach front of Altea and at a stroll away from Altea town and the shops, this luxury apartment has been built on a very central but though quiet location. From here you can walk or cycle along the boulevard and restaurants of Altea all the way up to Albir. The apartment is located on first floor has two bedrooms and two bathrooms, one of them en-suite. The bright living room is bright and has parquet flooring like the rest of the apartment. From the terrace next to the living room, you can enjoy the sea views and the view over the pool area. There is a fully equipped kitchen with laundry and pantry. The communal It has a large pool and nicely landscaped garden with lawn area One of the few apartments in this area with air conditioning and floor heating. This apartments comes with a parking included in the price.

## **ENERGETIC CERTIFIED**

| STIJL                  | UITZICHT                                                         | AIRCO                                                     | AFSTAND NAAR :                                                                                                                            |
|------------------------|------------------------------------------------------------------|-----------------------------------------------------------|-------------------------------------------------------------------------------------------------------------------------------------------|
| Contemporary           | <ul><li>Panoramisch</li><li>Zeezicht</li><li>Bergzicht</li></ul> | Centrale airco                                            | Strand : 50 m                                                                                                                             |
|                        |                                                                  |                                                           | Vliegveld: 50 Km<br>Centrum : 50 m                                                                                                        |
| ORIËNTATIE             | MEUBELS                                                          | PARKING NEE CARS                                          | BELASTING                                                                                                                                 |
| South east             | Niet gemeubileerd                                                | Garage geen Cars : 1                                      | : 900 €                                                                                                                                   |
|                        |                                                                  |                                                           | I.B.I : 300 €                                                                                                                             |
| ALGEMENE<br>WOONRUIMTE | <ul> <li>Laminaat</li> <li>Marmer</li> </ul>                     | KEUKEN                                                    | TUIN TERRAS                                                                                                                               |
| Badkamer ensuite       |                                                                  | <ul><li> Open keuken</li><li> Ingerichte keuken</li></ul> | <ul> <li>Overdekt terras</li> <li>Palmbomen</li> <li>Aangelegd</li> <li>Omheind</li> <li>Gras</li> <li>Gemeenschappelijke tuin</li> </ul> |
| VERWARMING             | EXTRA                                                            |                                                           |                                                                                                                                           |
| Centraal elektrisch    | <ul> <li>Inbouwkasten</li> </ul>                                 |                                                           |                                                                                                                                           |