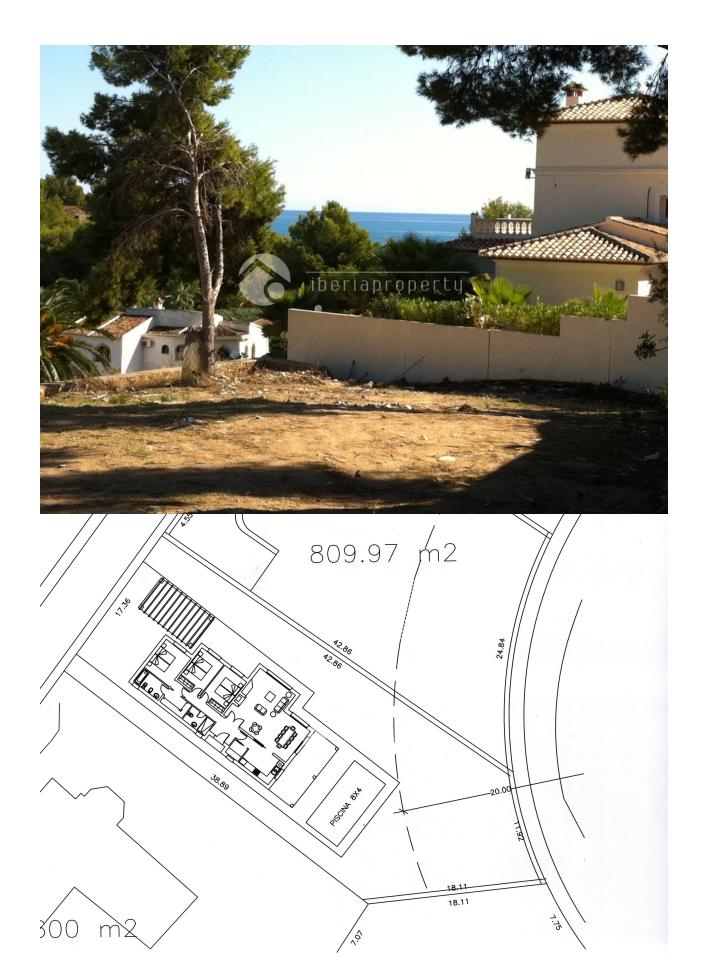

#### **BESCHRIJVING**

This flat plot of 854 m2 has sea views and is at walking distance to a lovely bay with sandy beach of La Fustera in Benissa. It is also very close to the supermarket and the village of Benissa. On this plot, we designed a 3 bedrooms / 2 bathrooms villa for you with 165 m2 built area in a modern design. The plot is situated in a residential, green and quiet but though central area and has a very interesting price.

# UITZICHT

• Zeezicht