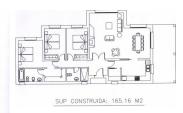

#### **BESCHRIJVING**

This flat plot of 854 m2 has sea views and is at walking distance to a lovely bay with sandy beach of La Fustera in Benissa. It is also very close to the supermarket and the village of Benissa. On this plot, we designed a 3 bedrooms / 2 bathrooms villa for you with 165 m2 built area in a modern design. The plot is situated in a residential, green and quiet but though central area and has a very interesting price.

# ORIËNTATIE

South east

SUP CONSTRUIDA: 165.16 M2

"OUR EXPERIENCE IS YOUR GUARANTEE"