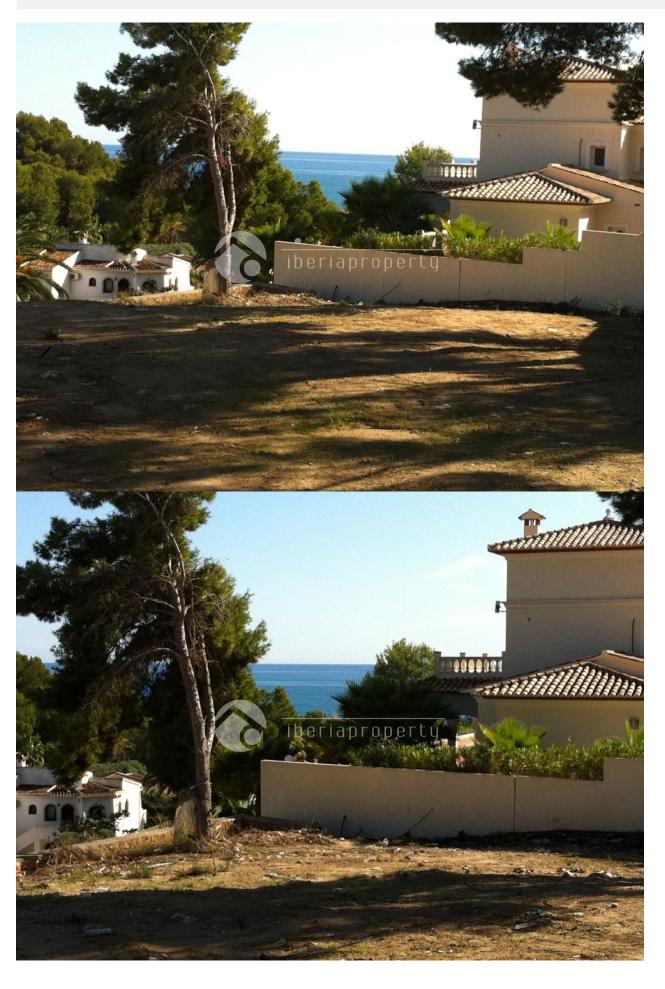

#### **BESCHRIJVING**

This flat plot of 854 m2 has sea views and is at walking distance to a lovely bay with sandy beach of La Fustera in Benissa. It is also very close to the supermarket and the village of Benissa. On this plot, we designed a 3 bedrooms / 2 bathrooms villa for you with 165 m2 built area in a modern design. The plot is situated in a residential, green and quiet but though central area and has a very interesting price.

# UITZICHT

• Zeezicht

# AFSTAND NAAR:

Strand : 500 m

Vliegveld: 50 Km Centrum : 1 Km