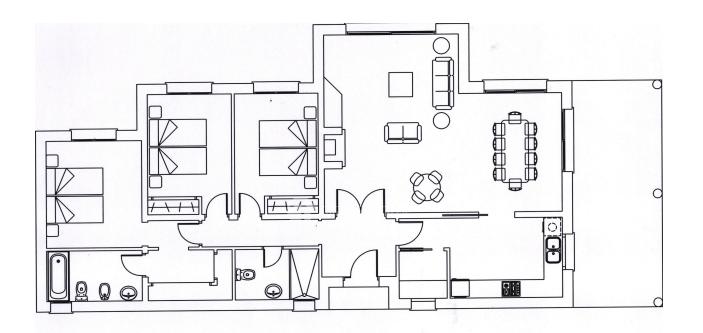

#### **BESCHRIJVING**

This flat plot of 854 m2 has sea views and is at walking distance to a lovely bay with sandy beach of La Fustera in Benissa. It is also very close to the supermarket and the village of Benissa. On this plot, we designed a 3 bedrooms / 2 bathrooms villa for you with 165 m2 built area in a modern design. The plot is situated in a residential, green and quiet but though central area and has a very interesting price.

# ORIËNTATIE

South east

SUP CONSTRUIDA: 165.16 M2

"OUR EXPERIENCE IS YOUR GUARANTEE"