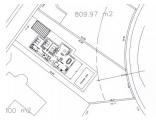

#### **BESCHRIJVING**

This flat plot of 854 m2 has sea views and is at walking distance to a lovely bay with sandy beach of La Fustera in Benissa. It is also very close to the supermarket and the village of Benissa. On this plot, we designed a 3 bedrooms / 2 bathrooms villa for you with 165 m2 built area in a modern design. The plot is situated in a residential, green and quiet but though central area and has a very interesting price.

# ORIËNTATIE

South east

SUP CONSTRUIDA: 165.16 M2

"OUR EXPERIENCE IS YOUR GUARANTEE"