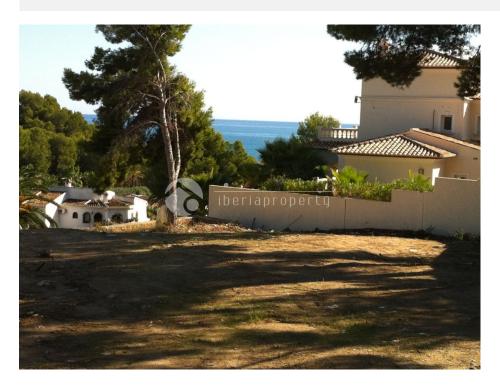

#### **BESCHRIJVING**

This flat plot of 854 m2 has sea views and is at walking distance to a lovely bay with sandy beach of La Fustera in Benissa. It is also very close to the supermarket and the village of Benissa. On this plot, we designed a 3 bedrooms / 2 bathrooms villa for you with 165 m2 built area in a modern design. The plot is situated in a residential, green and quiet but though central area and has a very interesting price.

# UITZICHT

• Zeezicht

# AFSTAND NAAR:

Strand : 500 m

Vliegveld: 50 Km Centrum : 1 Km