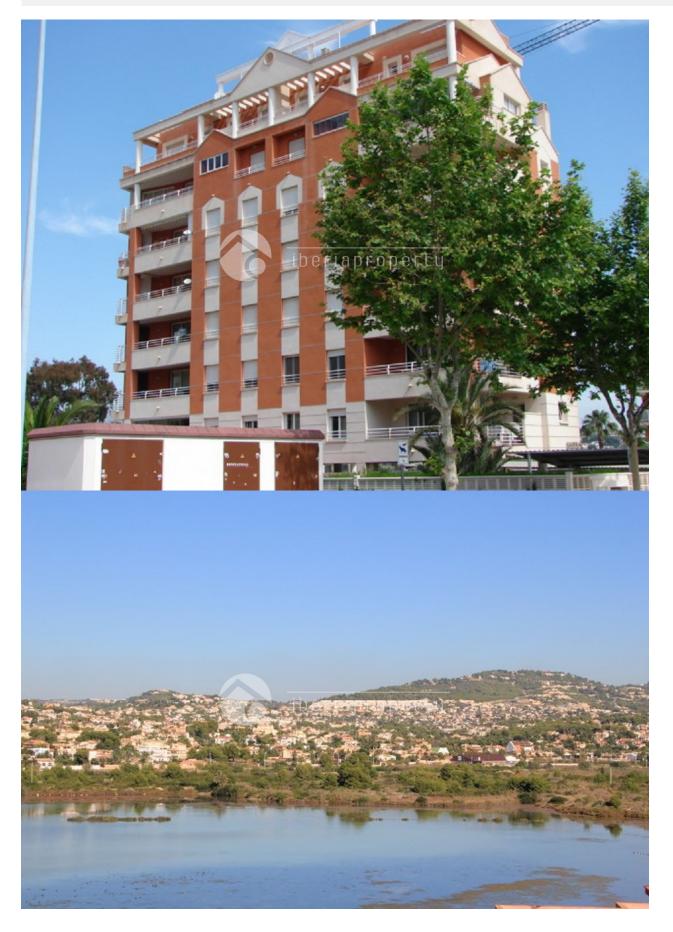

## BESCHRIJVING

REF: # 2522

An extraordinary penthouse on the second line of the long, sandy beaches in Calpe, with fantastic sea views, views over the salt lakes and Calpe town. It is within walking distance from the beach, the supermarket and other services. A nice and luminous penthouse-duplex of 100m2 and 19.60m2 of uncovered sun terrace 19.60m2 with own private pool and 22.40m2 covered terrace with lovely views. It is divided over two floors; the LOWER FLOOR has a dining-living room, kitchen with an American bar, laundry room, bedroom, toilet, hall, corridor, staircase and terrace. On the UPPER FLOOR you can find two bedrooms, a bathroom, a staircase, corridor and has air conditioning warm and cold. Next to the building is a communal pool and the apartment comes with a private parking place included in the price.