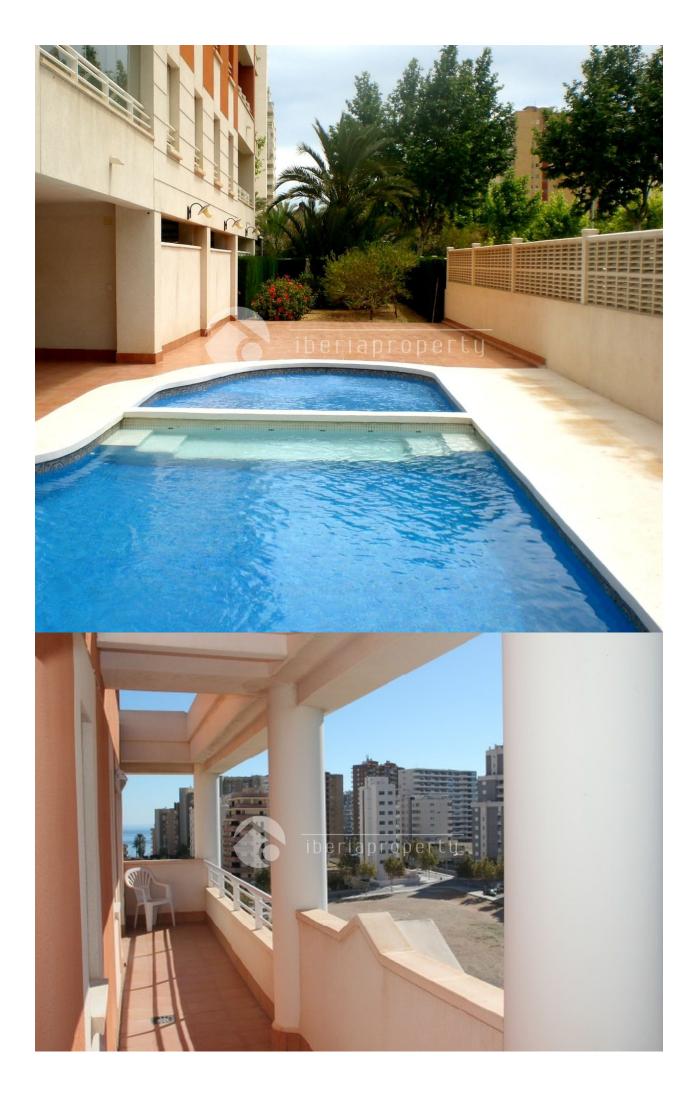

## BESCHRIJVING

REF: # 2522

An extraordinary penthouse on the second line of the long, sandy beaches in Calpe, with fantastic sea views, views over the salt lakes and Calpe town. It is within walking distance from the beach, the supermarket and other services. A nice and luminous penthouse-duplex of 100m2 and 19.60m2 of uncovered sun terrace 19.60m2 with own private pool and 22.40m2 covered terrace with lovely views. It is divided over two floors; the LOWER FLOOR has a dining-living room, kitchen with an American bar, laundry room, bedroom, toilet, hall, corridor, staircase and terrace. On the UPPER FLOOR you can find two bedrooms, a bathroom, a staircase, corridor and has air conditioning warm and cold. Next to the building is a communal pool and the apartment comes with a private parking place included in the price.

## **ENERGETIC CERTIFIED**

| STIJL                                                   | UITZICHT                                     | AIRCO                                                                                         | AFSTAND NAAR :                                            |
|---------------------------------------------------------|----------------------------------------------|-----------------------------------------------------------------------------------------------|-----------------------------------------------------------|
| Mediterranean                                           | <ul><li>Zeezicht</li><li>Bergzicht</li></ul> | Centrale airco                                                                                | Strand : 500 m                                            |
|                                                         |                                              |                                                                                               | Vliegveld: 50 Km                                          |
|                                                         |                                              |                                                                                               | Centrum : 500 m                                           |
| PARKING NEE CARS                                        | BELASTING                                    | • Tegels                                                                                      | KEUKEN                                                    |
| Garage geen Cars : 1                                    | : 1.300 €                                    |                                                                                               | <ul><li> Open keuken</li><li> Ingerichte keuken</li></ul> |
|                                                         |                                              |                                                                                               |                                                           |
| TUIN TERRAS                                             | VERWARMING                                   | EXTRA                                                                                         |                                                           |
| <ul><li> Overdekt terras</li><li> Open terras</li></ul> | Centraal elektrisch                          | <ul><li>Inbouwkasten</li><li>Veiligheidsdeur</li><li>Dubbele beglazing</li><li>Lift</li></ul> |                                                           |