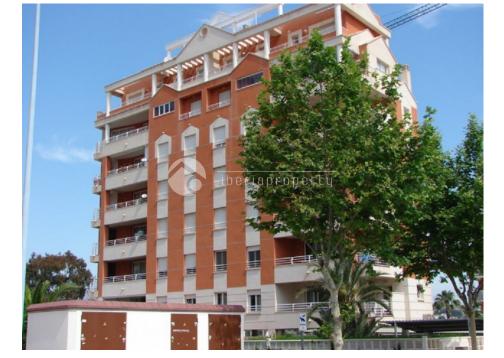

## BESCHRIJVING

REF: # 2522

An extraordinary penthouse on the second line of the long, sandy beaches in Calpe, with fantastic sea views, views over the salt lakes and Calpe town. It is within walking distance from the beach, the supermarket and other services. A nice and luminous penthouse-duplex of 100m2 and 19.60m2 of uncovered sun terrace 19.60m2 with own private pool and 22.40m2 covered terrace with lovely views. It is divided over two floors; the LOWER FLOOR has a dining-living room, kitchen with an American bar, laundry room, bedroom, toilet, hall, corridor, staircase and terrace. On the UPPER FLOOR you can find two bedrooms, a bathroom, a staircase, corridor and has air conditioning warm and cold. Next to the building is a communal pool and the apartment comes with a private parking place included in the price.