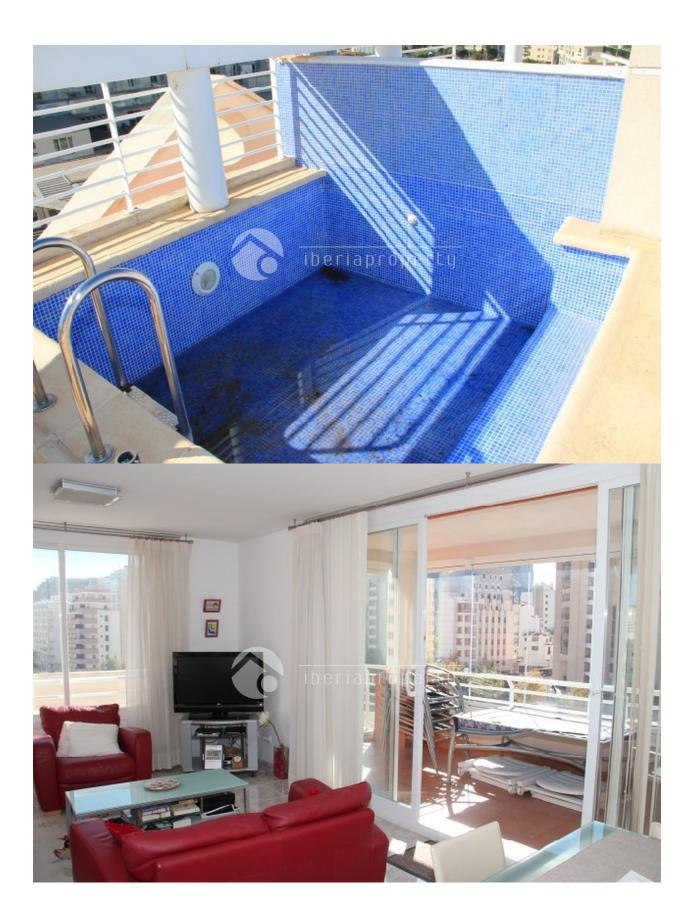

## BESCHRIJVING

REF: # 2522

An extraordinary penthouse on the second line of the long, sandy beaches in Calpe, with fantastic sea views, views over the salt lakes and Calpe town. It is within walking distance from the beach, the supermarket and other services. A nice and luminous penthouse-duplex of 100m2 and 19.60m2 of uncovered sun terrace 19.60m2 with own private pool and 22.40m2 covered terrace with lovely views. It is divided over two floors; the LOWER FLOOR has a dining-living room, kitchen with an American bar, laundry room, bedroom, toilet, hall, corridor, staircase and terrace. On the UPPER FLOOR you can find two bedrooms, a bathroom, a staircase, corridor and has air conditioning warm and cold. Next to the building is a communal pool and the apartment comes with a private parking place included in the price.