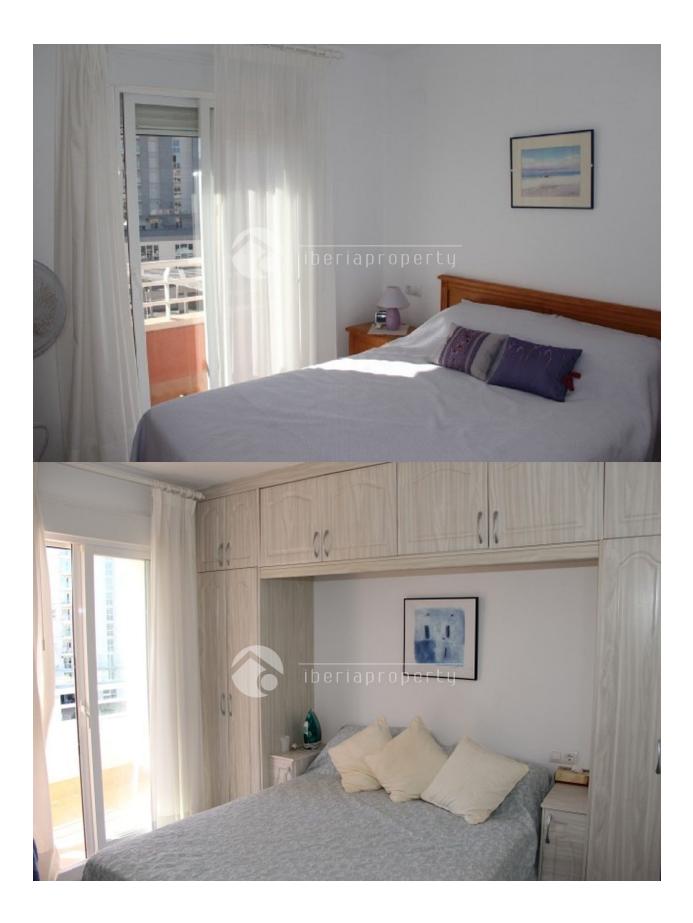

## BESCHRIJVING

REF: # 2522

An extraordinary penthouse on the second line of the long, sandy beaches in Calpe, with fantastic sea views, views over the salt lakes and Calpe town. It is within walking distance from the beach, the supermarket and other services. A nice and luminous penthouse-duplex of 100m2 and 19.60m2 of uncovered sun terrace 19.60m2 with own private pool and 22.40m2 covered terrace with lovely views. It is divided over two floors; the LOWER FLOOR has a dining-living room, kitchen with an American bar, laundry room, bedroom, toilet, hall, corridor, staircase and terrace. On the UPPER FLOOR you can find two bedrooms, a bathroom, a staircase, corridor and has air conditioning warm and cold. Next to the building is a communal pool and the apartment comes with a private parking place included in the price.