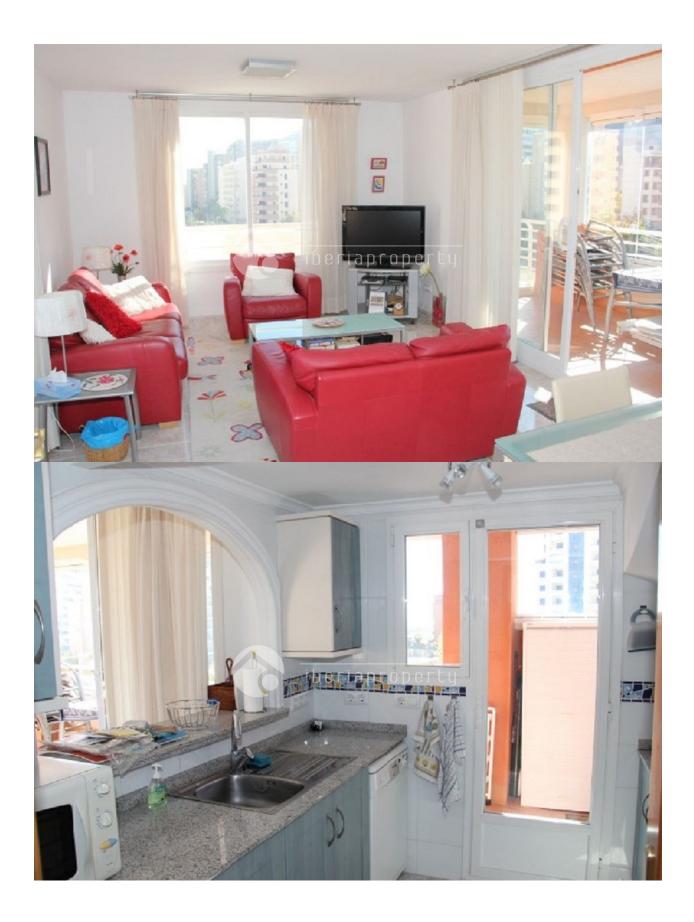

## BESCHRIJVING

REF: # 2522

An extraordinary penthouse on the second line of the long, sandy beaches in Calpe, with fantastic sea views, views over the salt lakes and Calpe town. It is within walking distance from the beach, the supermarket and other services. A nice and luminous penthouse-duplex of 100m2 and 19.60m2 of uncovered sun terrace 19.60m2 with own private pool and 22.40m2 covered terrace with lovely views. It is divided over two floors; the LOWER FLOOR has a dining-living room, kitchen with an American bar, laundry room, bedroom, toilet, hall, corridor, staircase and terrace. On the UPPER FLOOR you can find two bedrooms, a bathroom, a staircase, corridor and has air conditioning warm and cold. Next to the building is a communal pool and the apartment comes with a private parking place included in the price.