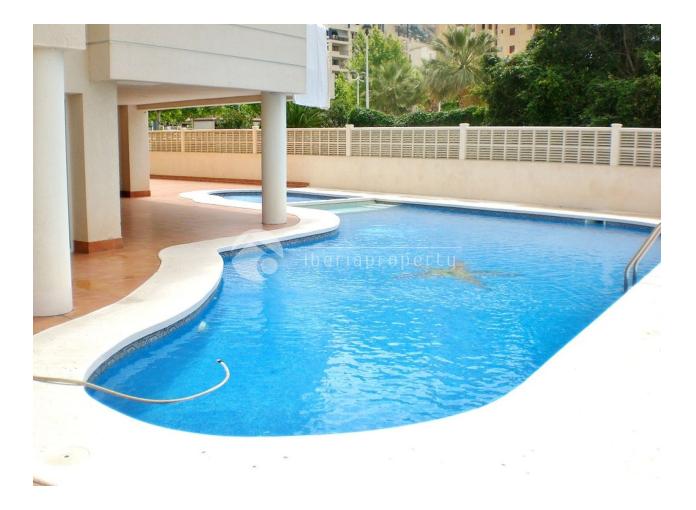

## BESCHRIJVING

REF: # 2522

An extraordinary penthouse on the second line of the long, sandy beaches in Calpe, with fantastic sea views, views over the salt lakes and Calpe town. It is within walking distance from the beach, the supermarket and other services. A nice and luminous penthouse-duplex of 100m2 and 19.60m2 of uncovered sun terrace 19.60m2 with own private pool and 22.40m2 covered terrace with lovely views. It is divided over two floors; the LOWER FLOOR has a dining-living room, kitchen with an American bar, laundry room, bedroom, toilet, hall, corridor, staircase and terrace. On the UPPER FLOOR you can find two bedrooms, a bathroom, a staircase, corridor and has air conditioning warm and cold. Next to the building is a communal pool and the apartment comes with a private parking place included in the price.

## **ENERGETIC CERTIFIED**

| STIJL                                                   | UITZICHT                                     | AIRCO                                                                                         | AFSTAND NAAR :                                            |
|---------------------------------------------------------|----------------------------------------------|-----------------------------------------------------------------------------------------------|-----------------------------------------------------------|
| Mediterranean                                           | <ul><li>Zeezicht</li><li>Bergzicht</li></ul> | Centrale airco                                                                                | Strand : 500 m                                            |
|                                                         |                                              |                                                                                               | Vliegveld: 50 Km                                          |
|                                                         |                                              |                                                                                               | Centrum : 500 m                                           |
| PARKING NEE CARS                                        | BELASTING                                    | • Tegels                                                                                      | KEUKEN                                                    |
| Garage geen Cars : 1                                    | : 1.300 €                                    |                                                                                               | <ul><li> Open keuken</li><li> Ingerichte keuken</li></ul> |
|                                                         |                                              |                                                                                               |                                                           |
| TUIN TERRAS                                             | VERWARMING                                   | EXTRA                                                                                         |                                                           |
| <ul><li> Overdekt terras</li><li> Open terras</li></ul> | Centraal elektrisch                          | <ul><li>Inbouwkasten</li><li>Veiligheidsdeur</li><li>Dubbele beglazing</li><li>Lift</li></ul> |                                                           |