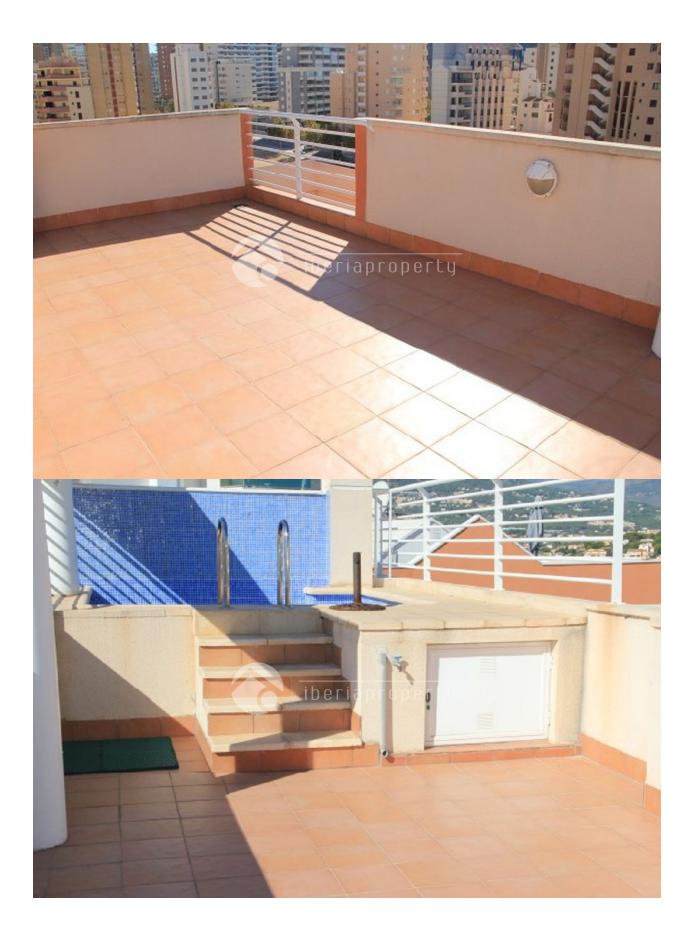

## BESCHRIJVING

REF: # 2522

An extraordinary penthouse on the second line of the long, sandy beaches in Calpe, with fantastic sea views, views over the salt lakes and Calpe town. It is within walking distance from the beach, the supermarket and other services. A nice and luminous penthouse-duplex of 100m2 and 19.60m2 of uncovered sun terrace 19.60m2 with own private pool and 22.40m2 covered terrace with lovely views. It is divided over two floors; the LOWER FLOOR has a dining-living room, kitchen with an American bar, laundry room, bedroom, toilet, hall, corridor, staircase and terrace. On the UPPER FLOOR you can find two bedrooms, a bathroom, a staircase, corridor and has air conditioning warm and cold. Next to the building is a communal pool and the apartment comes with a private parking place included in the price.

## **ENERGETIC CERTIFIED**

| STIJL                                                   | UITZICHT                                     | AIRCO                                                                                         | AFSTAND NAAR :                                            |
|---------------------------------------------------------|----------------------------------------------|-----------------------------------------------------------------------------------------------|-----------------------------------------------------------|
| Mediterranean                                           | <ul><li>Zeezicht</li><li>Bergzicht</li></ul> | Centrale airco                                                                                | Strand : 500 m                                            |
|                                                         |                                              |                                                                                               | Vliegveld: 50 Km                                          |
|                                                         |                                              |                                                                                               | Centrum : 500 m                                           |
| PARKING NEE CARS                                        | BELASTING                                    | • Tegels                                                                                      | KEUKEN                                                    |
| Garage geen Cars : 1                                    | : 1.300 €                                    |                                                                                               | <ul><li> Open keuken</li><li> Ingerichte keuken</li></ul> |
|                                                         |                                              |                                                                                               |                                                           |
| TUIN TERRAS                                             | VERWARMING                                   | EXTRA                                                                                         |                                                           |
| <ul><li> Overdekt terras</li><li> Open terras</li></ul> | Centraal elektrisch                          | <ul><li>Inbouwkasten</li><li>Veiligheidsdeur</li><li>Dubbele beglazing</li><li>Lift</li></ul> |                                                           |