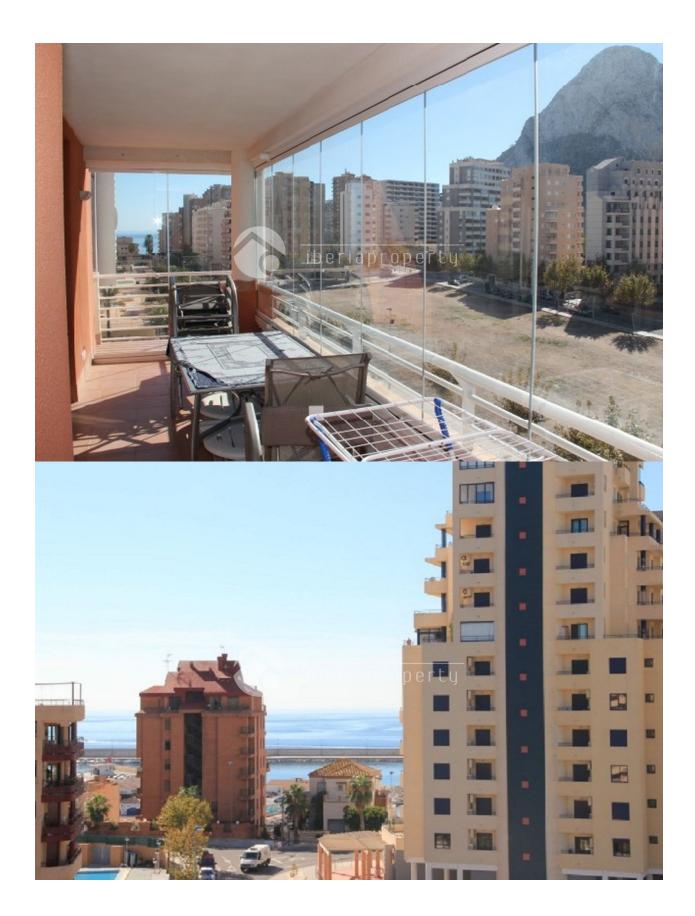

## BESCHRIJVING

REF: # 2522

An extraordinary penthouse on the second line of the long, sandy beaches in Calpe, with fantastic sea views, views over the salt lakes and Calpe town. It is within walking distance from the beach, the supermarket and other services. A nice and luminous penthouse-duplex of 100m2 and 19.60m2 of uncovered sun terrace 19.60m2 with own private pool and 22.40m2 covered terrace with lovely views. It is divided over two floors; the LOWER FLOOR has a dining-living room, kitchen with an American bar, laundry room, bedroom, toilet, hall, corridor, staircase and terrace. On the UPPER FLOOR you can find two bedrooms, a bathroom, a staircase, corridor and has air conditioning warm and cold. Next to the building is a communal pool and the apartment comes with a private parking place included in the price.

## **ENERGETIC CERTIFIED**

| STIJL                                                   | UITZICHT                                     | AIRCO                                                                                         | AFSTAND NAAR :                                            |
|---------------------------------------------------------|----------------------------------------------|-----------------------------------------------------------------------------------------------|-----------------------------------------------------------|
| Mediterranean                                           | <ul><li>Zeezicht</li><li>Bergzicht</li></ul> | Centrale airco                                                                                | Strand : 500 m                                            |
|                                                         |                                              |                                                                                               | Vliegveld: 50 Km                                          |
|                                                         |                                              |                                                                                               | Centrum : 500 m                                           |
| PARKING NEE CARS                                        | BELASTING                                    | • Tegels                                                                                      | KEUKEN                                                    |
| Garage geen Cars : 1                                    | : 1.300 €                                    |                                                                                               | <ul><li> Open keuken</li><li> Ingerichte keuken</li></ul> |
|                                                         |                                              |                                                                                               |                                                           |
| TUIN TERRAS                                             | VERWARMING                                   | EXTRA                                                                                         |                                                           |
| <ul><li> Overdekt terras</li><li> Open terras</li></ul> | Centraal elektrisch                          | <ul><li>Inbouwkasten</li><li>Veiligheidsdeur</li><li>Dubbele beglazing</li><li>Lift</li></ul> |                                                           |