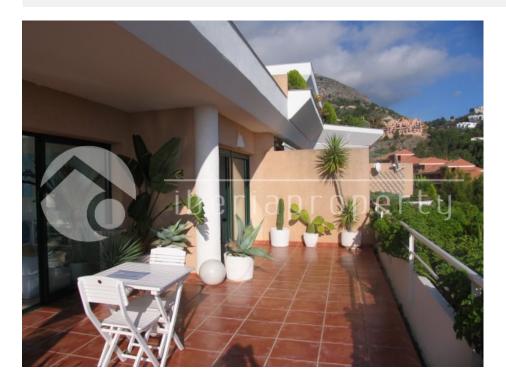

# **BESCHRIJVING**

This spacious penthouse with large terrace with breathtaking sea views is located in the green and residential area of Altea la Vella with its shops and restaurants and the 9-holes golf course at walking distance. The large living room of 43 m2 is facing south and is surrounded by windows to enjoy the sea views from every place in your living room. The enormous terrace with privacy and stunning sea and mountain views makes you enjoy the wonderful micro-climate whole year long. The master bedroom is next to the terrace and has the bathroom en-suite. There are three bedrooms with fitted wardrobes and two bathrooms. There is also a spacious equipped kitchen with a separate laundry room. This property has an underground parking space with storage room. The modern looking complex has several beautiful communal pools with and well maintained and nicely landscaped gardens with panoramic views. The club house and restaurant of the Don Cayo golf club is at a 5 minutes walk away from this very special penthouse.

# **TUIN TERRAS**

- Overdekt terras
- Open terras
- · Automatische besproeiing
- Aangelegd
- Omheind
- Gras
- Stenen muur
- · Gemeenschappelijke tuin

• Centraal elektrisch

"OUR EXPERIENCE IS YOUR GUARANTEE"