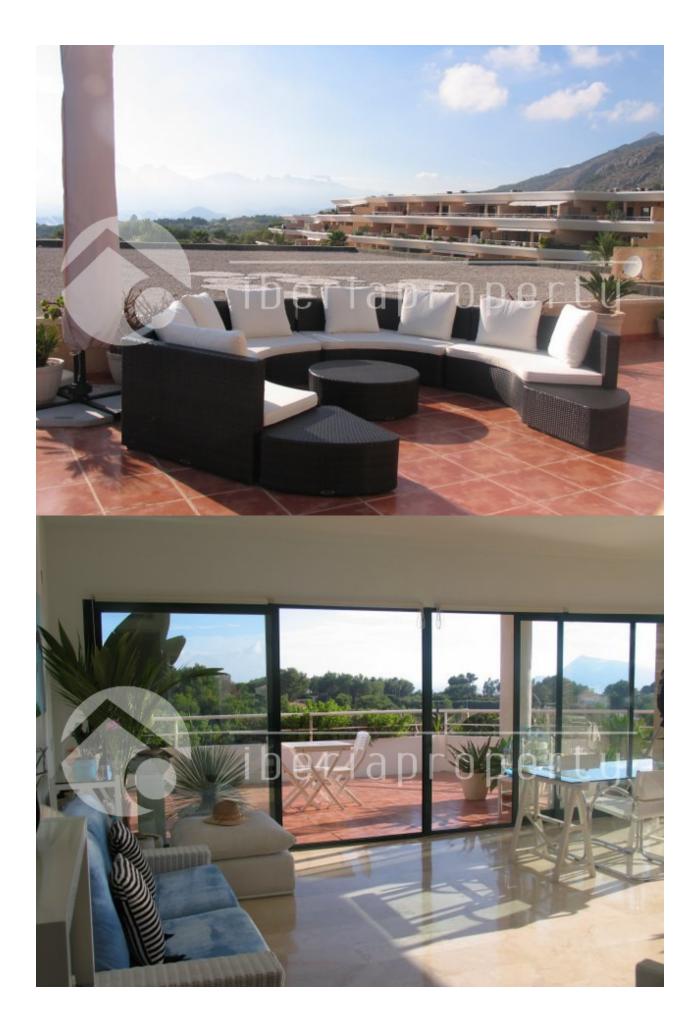

# **BESCHRIJVING**

This spacious penthouse with large terrace with breathtaking sea views is located in the green and residential area of Altea la Vella with its shops and restaurants and the 9-holes golf course at walking distance. The large living room of 43 m2 is facing south and is surrounded by windows to enjoy the sea views from every place in your living room. The enormous terrace with privacy and stunning sea and mountain views makes you enjoy the wonderful micro-climate whole year long. The master bedroom is next to the terrace and has the bathroom en-suite. There are three bedrooms with fitted wardrobes and two bathrooms. There is also a spacious equipped kitchen with a separate laundry room. This property has an underground parking space with storage room. The modern looking complex has several beautiful communal pools with and well maintained and nicely landscaped gardens with panoramic views. The club house and restaurant of the Don Cayo golf club is at a 5 minutes walk away from this very special penthouse.