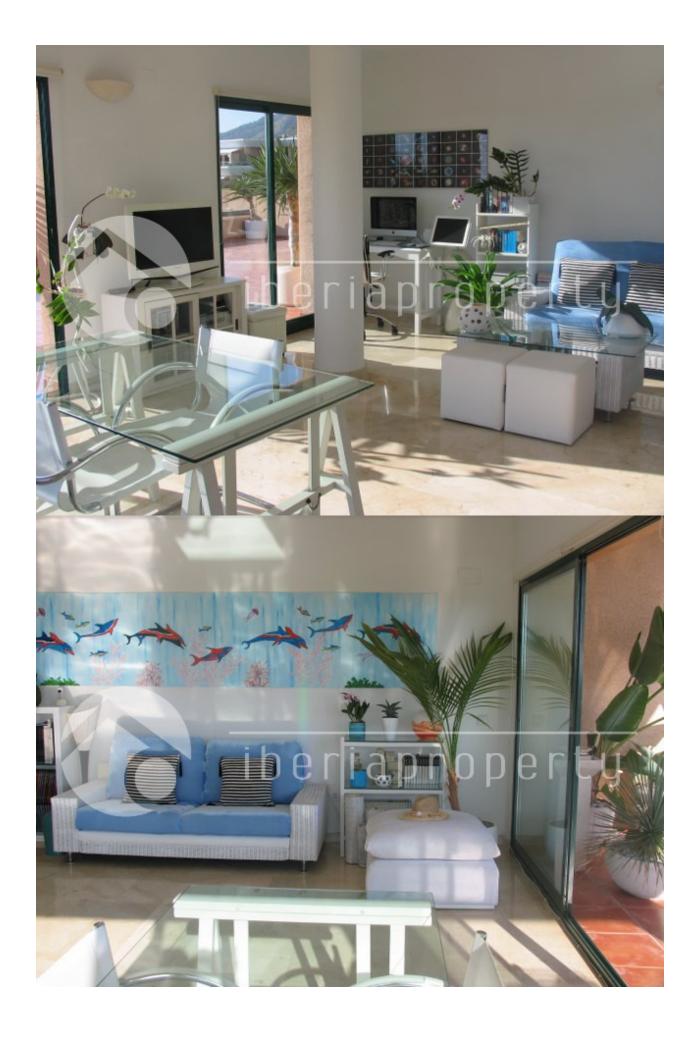

# **BESCHRIJVING**

This spacious penthouse with large terrace with breathtaking sea views is located in the green and residential area of Altea la Vella with its shops and restaurants and the 9-holes golf course at walking distance. The large living room of 43 m2 is facing south and is surrounded by windows to enjoy the sea views from every place in your living room. The enormous terrace with privacy and stunning sea and mountain views makes you enjoy the wonderful micro-climate whole year long. The master bedroom is next to the terrace and has the bathroom en-suite. There are three bedrooms with fitted wardrobes and two bathrooms. There is also a spacious equipped kitchen with a separate laundry room. This property has an underground parking space with storage room. The modern looking complex has several beautiful communal pools with and well maintained and nicely landscaped gardens with panoramic views. The club house and restaurant of the Don Cayo golf club is at a 5 minutes walk away from this very special penthouse.