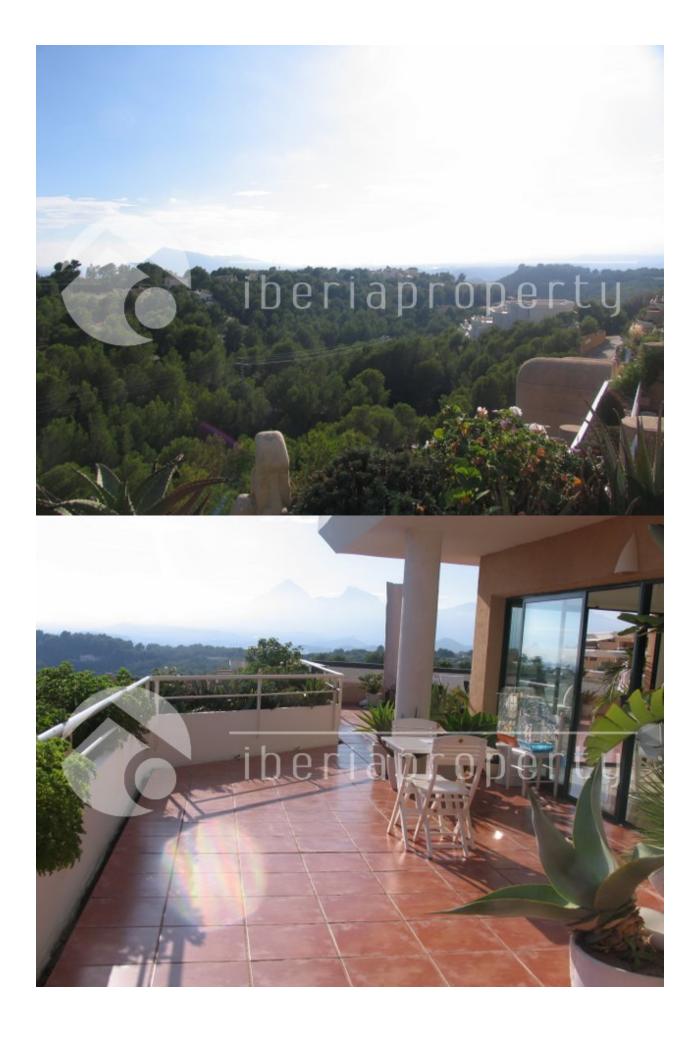

# **BESCHRIJVING**

This spacious penthouse with large terrace with breathtaking sea views is located in the green and residential area of Altea la Vella with its shops and restaurants and the 9-holes golf course at walking distance. The large living room of 43 m2 is facing south and is surrounded by windows to enjoy the sea views from every place in your living room. The enormous terrace with privacy and stunning sea and mountain views makes you enjoy the wonderful micro-climate whole year long. The master bedroom is next to the terrace and has the bathroom en-suite. There are three bedrooms with fitted wardrobes and two bathrooms. There is also a spacious equipped kitchen with a separate laundry room. This property has an underground parking space with storage room. The modern looking complex has several beautiful communal pools with and well maintained and nicely landscaped gardens with panoramic views. The club house and restaurant of the Don Cayo golf club is at a 5 minutes walk away from this very special penthouse.

# **TUIN TERRAS**

- Overdekt terras
- Open terras
- · Automatische besproeiing
- Aangelegd
- Omheind
- Gras
- Stenen muur
- · Gemeenschappelijke tuin

• Centraal elektrisch

"OUR EXPERIENCE IS YOUR GUARANTEE"