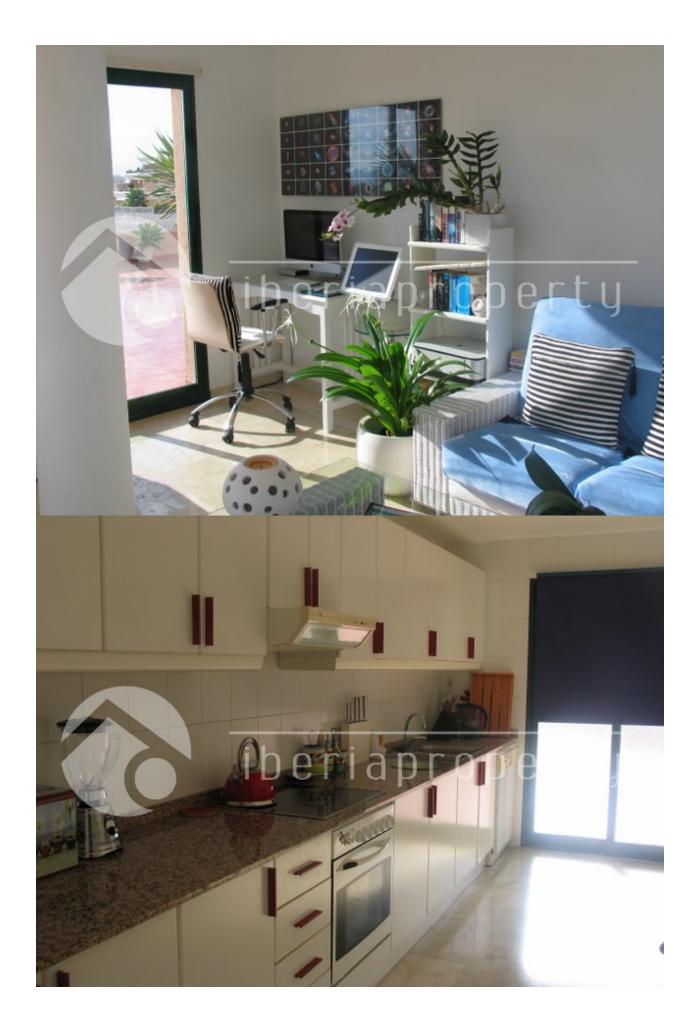

# **BESCHRIJVING**

This spacious penthouse with large terrace with breathtaking sea views is located in the green and residential area of Altea la Vella with its shops and restaurants and the 9-holes golf course at walking distance. The large living room of 43 m2 is facing south and is surrounded by windows to enjoy the sea views from every place in your living room. The enormous terrace with privacy and stunning sea and mountain views makes you enjoy the wonderful micro-climate whole year long. The master bedroom is next to the terrace and has the bathroom en-suite. There are three bedrooms with fitted wardrobes and two bathrooms. There is also a spacious equipped kitchen with a separate laundry room. This property has an underground parking space with storage room. The modern looking complex has several beautiful communal pools with and well maintained and nicely landscaped gardens with panoramic views. The club house and restaurant of the Don Cayo golf club is at a 5 minutes walk away from this very special penthouse.

• Dichte keuken

Ingerichte keukenGraniet bovenblad

- Inbouwkasten • Veiligheidsdeur
- Dubbele beglazing
- Sateliet TV
- Wasruimte
- Lift

**EXTRA** 