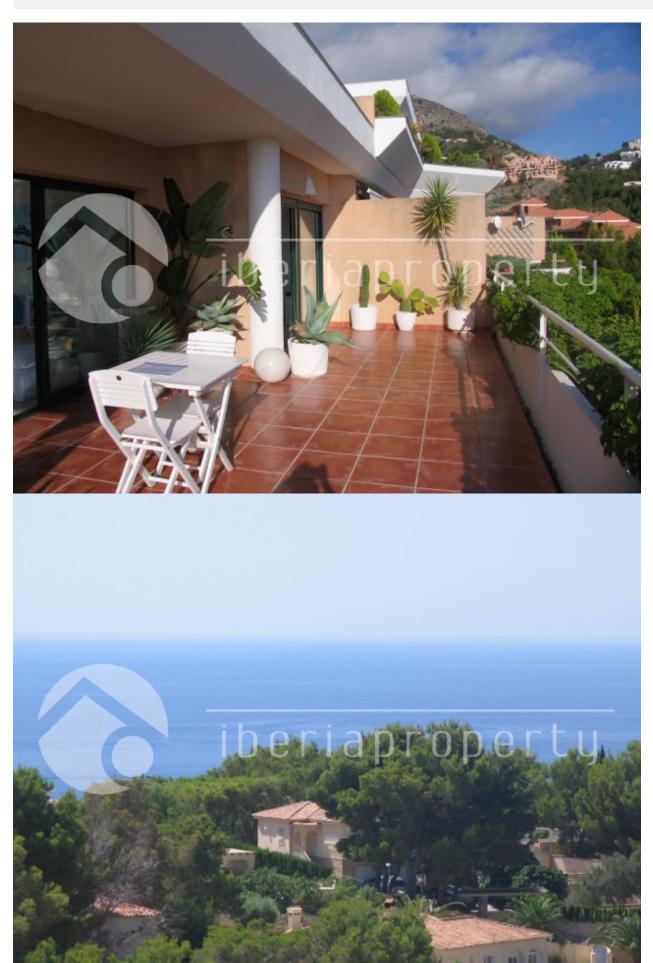

# **BESCHRIJVING**

This spacious penthouse with large terrace with breathtaking sea views is located in the green and residential area of Altea la Vella with its shops and restaurants and the 9-holes golf course at walking distance. The large living room of 43 m2 is facing south and is surrounded by windows to enjoy the sea views from every place in your living room. The enormous terrace with privacy and stunning sea and mountain views makes you enjoy the wonderful micro-climate whole year long. The master bedroom is next to the terrace and has the bathroom en-suite. There are three bedrooms with fitted wardrobes and two bathrooms. There is also a spacious equipped kitchen with a separate laundry room. This property has an underground parking space with storage room. The modern looking complex has several beautiful communal pools with and well maintained and nicely landscaped gardens with panoramic views. The club house and restaurant of the Don Cayo golf club is at a 5 minutes walk away from this very special penthouse.

# **TUIN TERRAS**

- Overdekt terras
- Open terras
- · Automatische besproeiing
- Aangelegd
- Omheind
- Gras
- Stenen muur
- · Gemeenschappelijke tuin

• Centraal elektrisch

"OUR EXPERIENCE IS YOUR GUARANTEE"