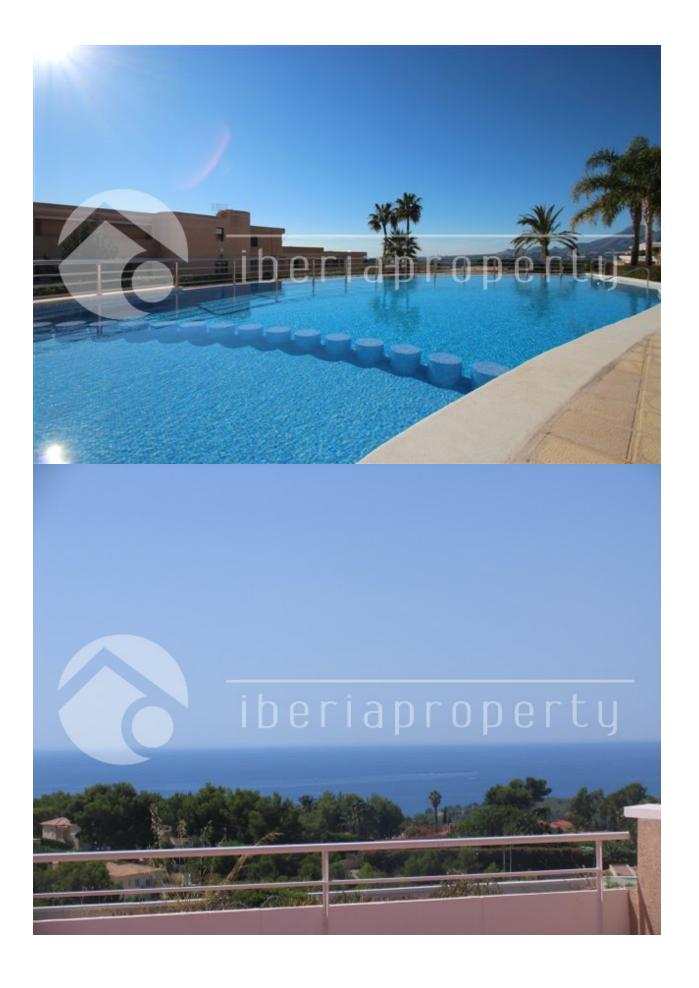

# **BESCHRIJVING**

This spacious penthouse with large terrace with breathtaking sea views is located in the green and residential area of Altea la Vella with its shops and restaurants and the 9-holes golf course at walking distance. The large living room of 43 m2 is facing south and is surrounded by windows to enjoy the sea views from every place in your living room. The enormous terrace with privacy and stunning sea and mountain views makes you enjoy the wonderful micro-climate whole year long. The master bedroom is next to the terrace and has the bathroom en-suite. There are three bedrooms with fitted wardrobes and two bathrooms. There is also a spacious equipped kitchen with a separate laundry room. This property has an underground parking space with storage room. The modern looking complex has several beautiful communal pools with and well maintained and nicely landscaped gardens with panoramic views. The club house and restaurant of the Don Cayo golf club is at a 5 minutes walk away from this very special penthouse.