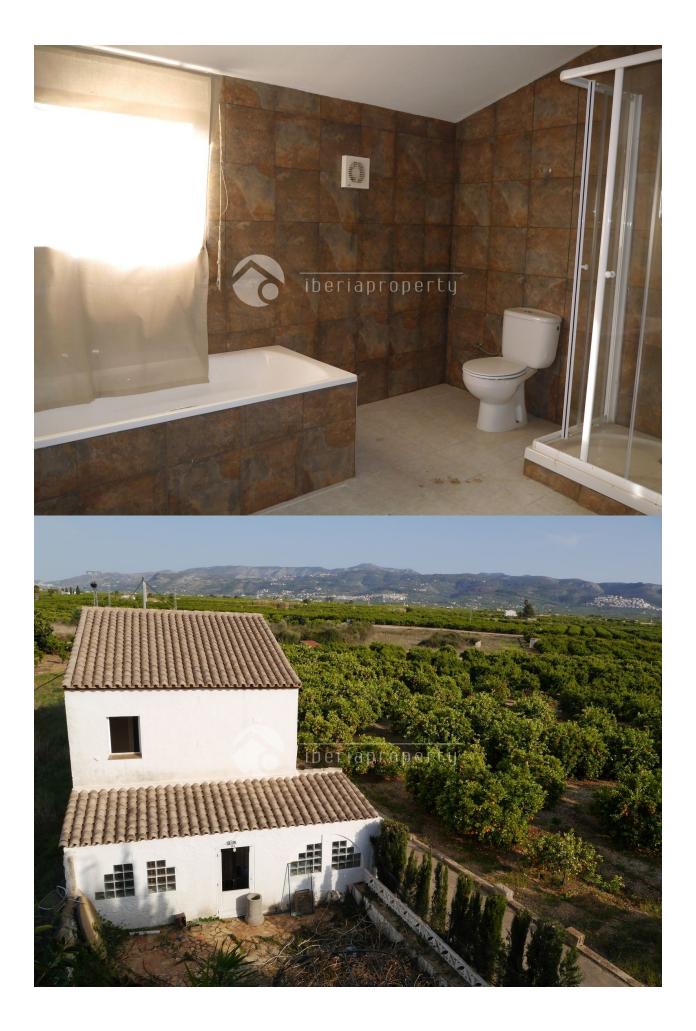

## BESCHRIJVING

This nice villa in finca style, is located in the middle of the orange fields in a authentic Spanish village, next to two other villages and only 8 km from the bigger town Ondara and 20 min. to the beach of Denia. It consists of the main house and a guest house separated by a patio/outdoor terrace. The ground floor of the main house has been made with rustic and original materials and used to be a well known restaurant and still has the facilities of an open bar, the pre-installation for a kitchen and a cosy open fire and two guest toilets. On the first floor are 5 bedrooms of which 2 with bathroom en-suite and 3 with a built-in shower in their room. On the 2nd floor is an independent apartment with living room and open terrace overlooking the mountains and orange fields, an open plan kitchen, two bedrooms and large bathroom and combined laundry/storage room. This villa could be easily be converted into a combined restaurant with hotel rooms (B&B) and could be interesting for a company or a large family. On the other side of the patio is an independent guest house with a living room kitchen, separate dining room next to the outdoor private terrace, and on the first floor two more

bedrooms with bathroom and a private open terrace. This is an unique opportunity for the lover of the Spanish country side but though being close to all amenities and the village in 5 minutes.