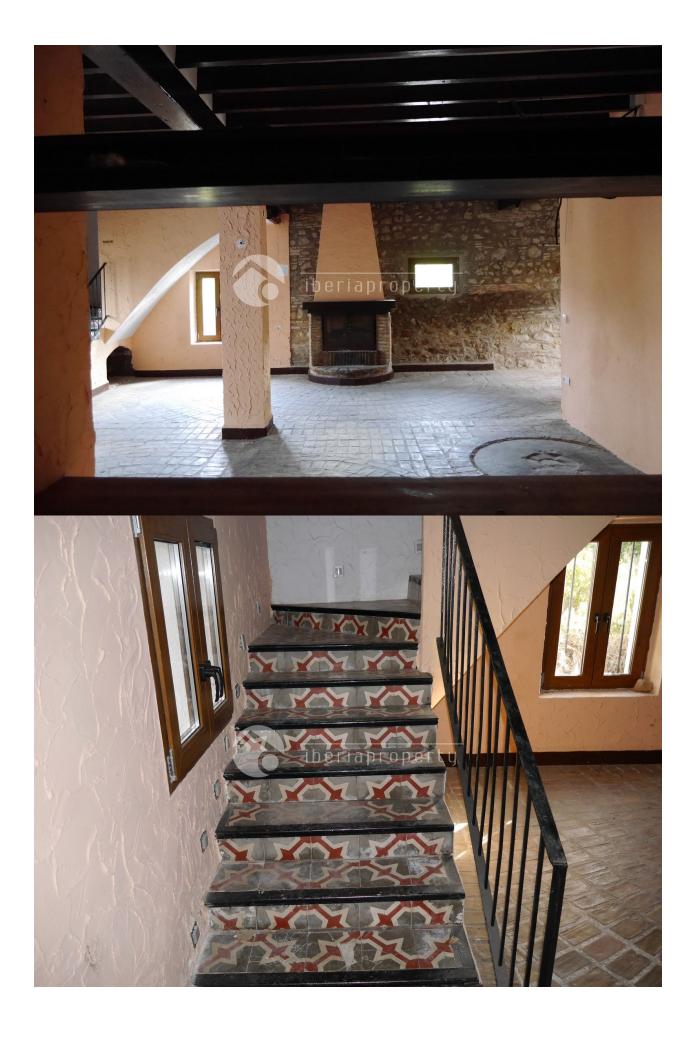

## BESCHRIJVING

This nice villa in finca style, is located in the middle of the orange fields in a authentic Spanish village, next to two other villages and only 8 km from the bigger town Ondara and 20 min. to the beach of Denia. It consists of the main house and a guest house separated by a patio/outdoor terrace. The ground floor of the main house has been made with rustic and original materials and used to be a well known restaurant and still has the facilities of an open bar, the pre-installation for a kitchen and a cosy open fire and two guest toilets. On the first floor are 5 bedrooms of which 2 with bathroom en-suite and 3 with a built-in shower in their room. On the 2nd floor is an independent apartment with living room and open terrace overlooking the mountains and orange fields, an open plan kitchen, two bedrooms and large bathroom and combined laundry/storage room. This villa could be easily be converted into a combined restaurant with hotel rooms (B&B) and could be interesting for a company or a large family. On the other side of the patio is an independent guest house with a living room kitchen, separate dining room next to the outdoor private terrace, and on the first floor two more