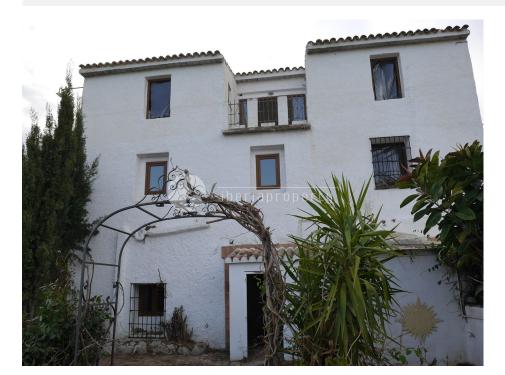

## BESCHRIJVING

This nice villa in finca style, is located in the middle of the orange fields in a authentic Spanish village, next to two other villages and only 8 km from the bigger town Ondara and 20 min. to the beach of Denia. It consists of the main house and a guest house separated by a patio/outdoor terrace. The ground floor of the main house has been made with rustic and original materials and used to be a well known restaurant and still has the facilities of an open bar, the pre-installation for a kitchen and a cosy open fire and two guest toilets. On the first floor are 5 bedrooms of which 2 with bathroom en-suite and 3 with a built-in shower in their room. On the 2nd floor is an independent apartment with living room and open terrace overlooking the mountains and orange fields, an open plan kitchen, two bedrooms and large bathroom and combined laundry/storage room. This villa could be easily be converted into a combined restaurant with hotel rooms (B&B) and could be interesting for a company or a large family. On the other side of the patio is an independent guest house with a living room kitchen, separate dining room next to the outdoor private terrace, and on the first floor two more

bedrooms with bathroom and a private open terrace. This is an unique opportunity for the lover of the Spanish country side but though being close to all amenities and the village in 5 minutes.