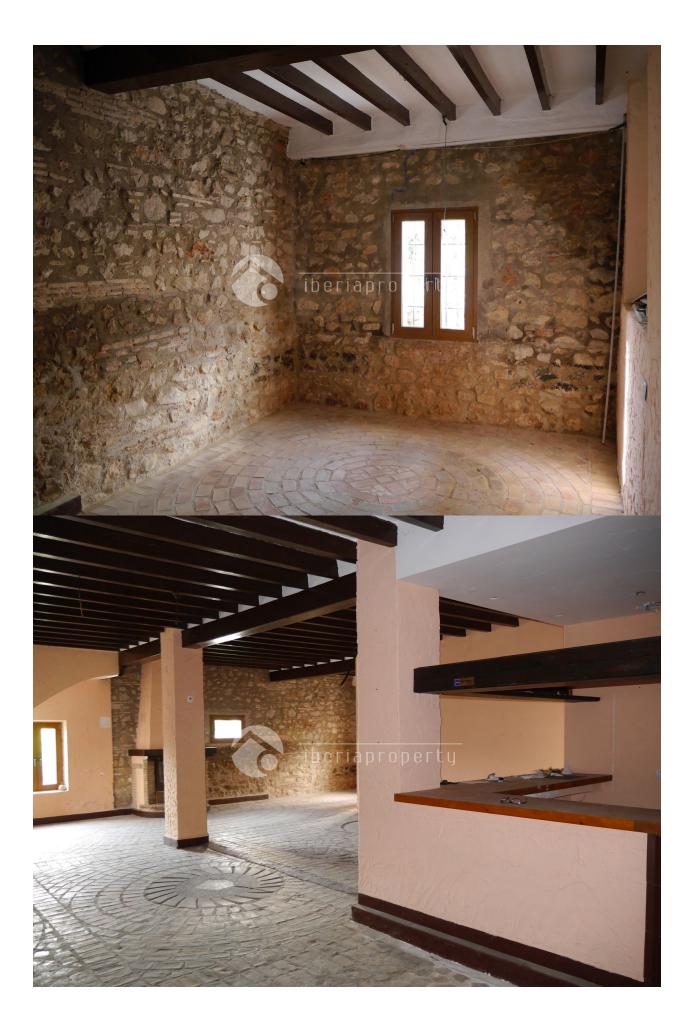

## BESCHRIJVING

This nice villa in finca style, is located in the middle of the orange fields in a authentic Spanish village, next to two other villages and only 8 km from the bigger town Ondara and 20 min. to the beach of Denia. It consists of the main house and a guest house separated by a patio/outdoor terrace. The ground floor of the main house has been made with rustic and original materials and used to be a well known restaurant and still has the facilities of an open bar, the pre-installation for a kitchen and a cosy open fire and two guest toilets. On the first floor are 5 bedrooms of which 2 with bathroom en-suite and 3 with a built-in shower in their room. On the 2nd floor is an independent apartment with living room and open terrace overlooking the mountains and orange fields, an open plan kitchen, two bedrooms and large bathroom and combined laundry/storage room. This villa could be easily be converted into a combined restaurant with hotel rooms (B&B) and could be interesting for a company or a large family. On the other side of the patio is an independent guest house with a living room kitchen, separate dining room next to the outdoor private terrace, and on the first floor two more