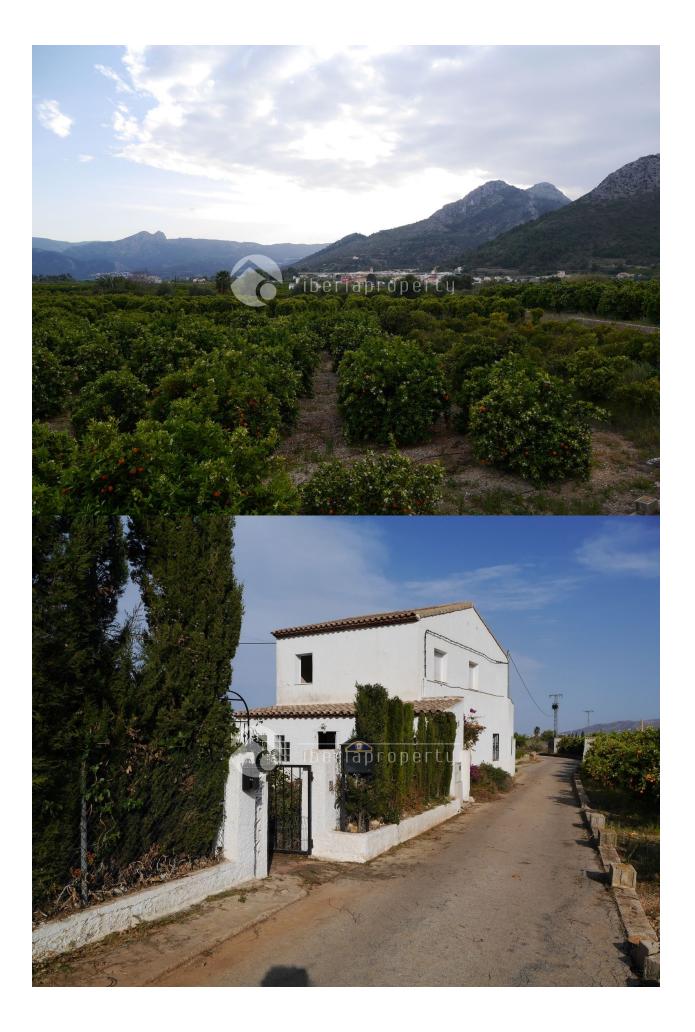

## BESCHRIJVING

This nice villa in finca style, is located in the middle of the orange fields in a authentic Spanish village, next to two other villages and only 8 km from the bigger town Ondara and 20 min. to the beach of Denia. It consists of the main house and a guest house separated by a patio/outdoor terrace. The ground floor of the main house has been made with rustic and original materials and used to be a well known restaurant and still has the facilities of an open bar, the pre-installation for a kitchen and a cosy open fire and two guest toilets. On the first floor are 5 bedrooms of which 2 with bathroom en-suite and 3 with a built-in shower in their room. On the 2nd floor is an independent apartment with living room and open terrace overlooking the mountains and orange fields, an open plan kitchen, two bedrooms and large bathroom and combined laundry/storage room. This villa could be easily be converted into a combined restaurant with hotel rooms (B&B) and could be interesting for a company or a large family. On the other side of the patio is an independent guest house with a living room kitchen, separate dining room next to the outdoor private terrace, and on the first floor two more

bedrooms with bathroom and a private open terrace. This is an unique opportunity for the lover of the Spanish country side but though being close to all amenities and the village in 5 minutes.