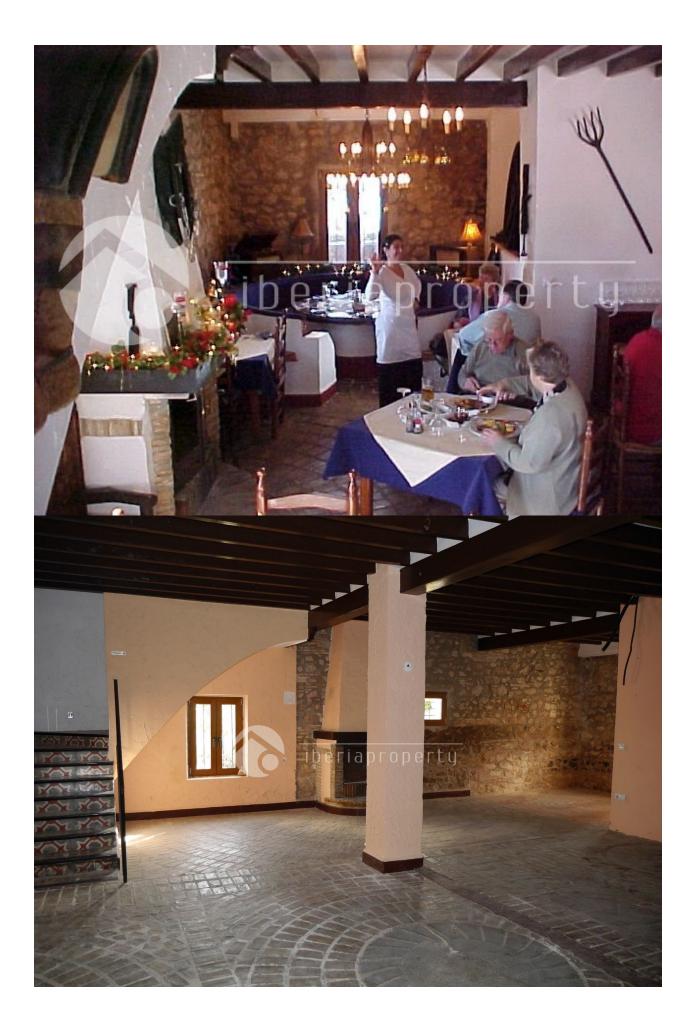

## BESCHRIJVING

This nice villa in finca style, is located in the middle of the orange fields in a authentic Spanish village, next to two other villages and only 8 km from the bigger town Ondara and 20 min. to the beach of Denia. It consists of the main house and a guest house separated by a patio/outdoor terrace. The ground floor of the main house has been made with rustic and original materials and used to be a well known restaurant and still has the facilities of an open bar, the pre-installation for a kitchen and a cosy open fire and two guest toilets. On the first floor are 5 bedrooms of which 2 with bathroom en-suite and 3 with a built-in shower in their room. On the 2nd floor is an independent apartment with living room and open terrace overlooking the mountains and orange fields, an open plan kitchen, two bedrooms and large bathroom and combined laundry/storage room. This villa could be easily be converted into a combined restaurant with hotel rooms (B&B) and could be interesting for a company or a large family. On the other side of the patio is an independent guest house with a living room kitchen, separate dining room next to the outdoor private terrace, and on the first floor two more