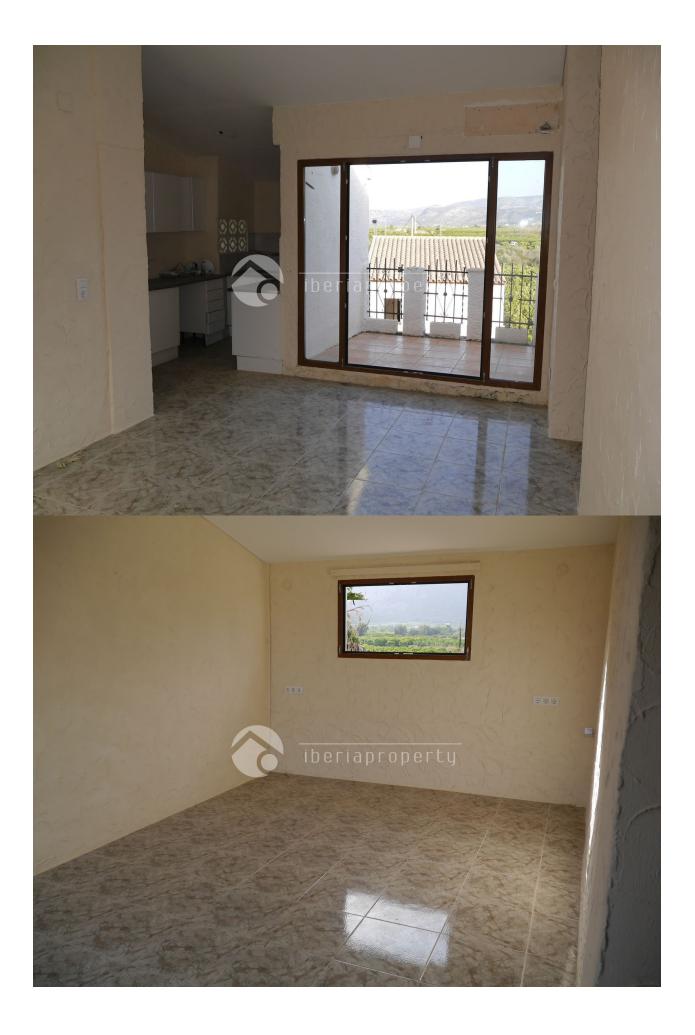

## BESCHRIJVING

This nice villa in finca style, is located in the middle of the orange fields in a authentic Spanish village, next to two other villages and only 8 km from the bigger town Ondara and 20 min. to the beach of Denia. It consists of the main house and a guest house separated by a patio/outdoor terrace. The ground floor of the main house has been made with rustic and original materials and used to be a well known restaurant and still has the facilities of an open bar, the pre-installation for a kitchen and a cosy open fire and two guest toilets. On the first floor are 5 bedrooms of which 2 with bathroom en-suite and 3 with a built-in shower in their room. On the 2nd floor is an independent apartment with living room and open terrace overlooking the mountains and orange fields, an open plan kitchen, two bedrooms and large bathroom and combined laundry/storage room. This villa could be easily be converted into a combined restaurant with hotel rooms (B&B) and could be interesting for a company or a large family. On the other side of the patio is an independent guest house with a living room kitchen, separate dining room next to the outdoor private terrace, and on the first floor two more