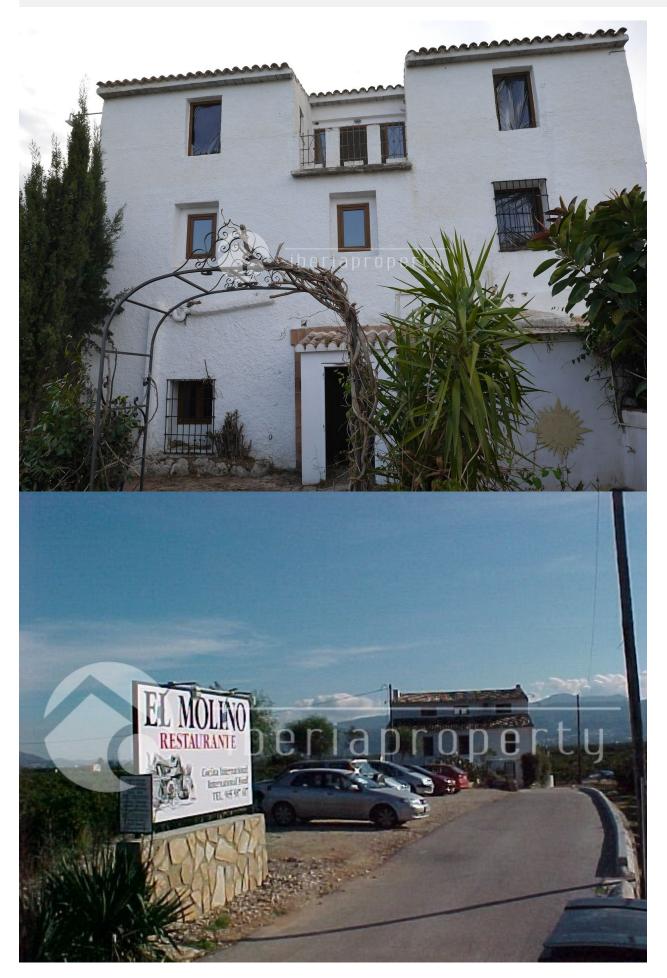

## BESCHRIJVING

This nice villa in finca style, is located in the middle of the orange fields in a authentic Spanish village, next to two other villages and only 8 km from the bigger town Ondara and 20 min. to the beach of Denia. It consists of the main house and a guest house separated by a patio/outdoor terrace. The ground floor of the main house has been made with rustic and original materials and used to be a well known restaurant and still has the facilities of an open bar, the pre-installation for a kitchen and a cosy open fire and two guest toilets. On the first floor are 5 bedrooms of which 2 with bathroom en-suite and 3 with a built-in shower in their room. On the 2nd floor is an independent apartment with living room and open terrace overlooking the mountains and orange fields, an open plan kitchen, two bedrooms and large bathroom and combined laundry/storage room. This villa could be easily be converted into a combined restaurant with hotel rooms (B&B) and could be interesting for a company or a large family. On the other side of the patio is an independent guest house with a living room kitchen, separate dining room next to the outdoor private terrace, and on the first floor two more

bedrooms with bathroom and a private open terrace. This is an unique opportunity for the lover of the Spanish country side but though being close to all amenities and the village in 5 minutes.