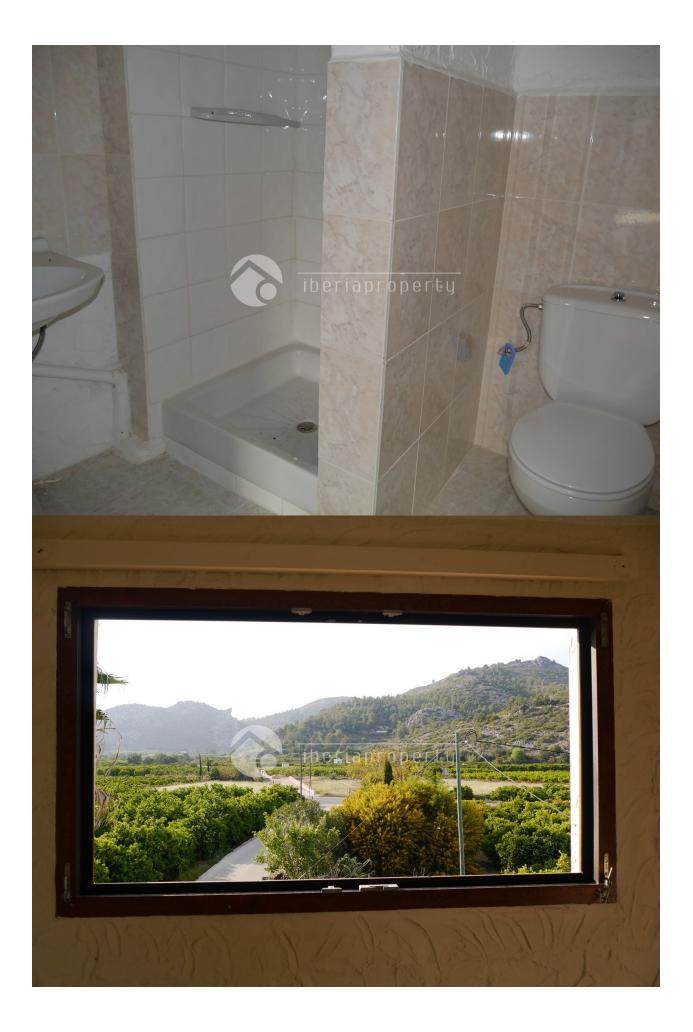

## BESCHRIJVING

This nice villa in finca style, is located in the middle of the orange fields in a authentic Spanish village, next to two other villages and only 8 km from the bigger town Ondara and 20 min. to the beach of Denia. It consists of the main house and a guest house separated by a patio/outdoor terrace. The ground floor of the main house has been made with rustic and original materials and used to be a well known restaurant and still has the facilities of an open bar, the pre-installation for a kitchen and a cosy open fire and two guest toilets. On the first floor are 5 bedrooms of which 2 with bathroom en-suite and 3 with a built-in shower in their room. On the 2nd floor is an independent apartment with living room and open terrace overlooking the mountains and orange fields, an open plan kitchen, two bedrooms and large bathroom and combined laundry/storage room. This villa could be easily be converted into a combined restaurant with hotel rooms (B&B) and could be interesting for a company or a large family. On the other side of the patio is an independent guest house with a living room kitchen, separate dining room next to the outdoor private terrace, and on the first floor two more