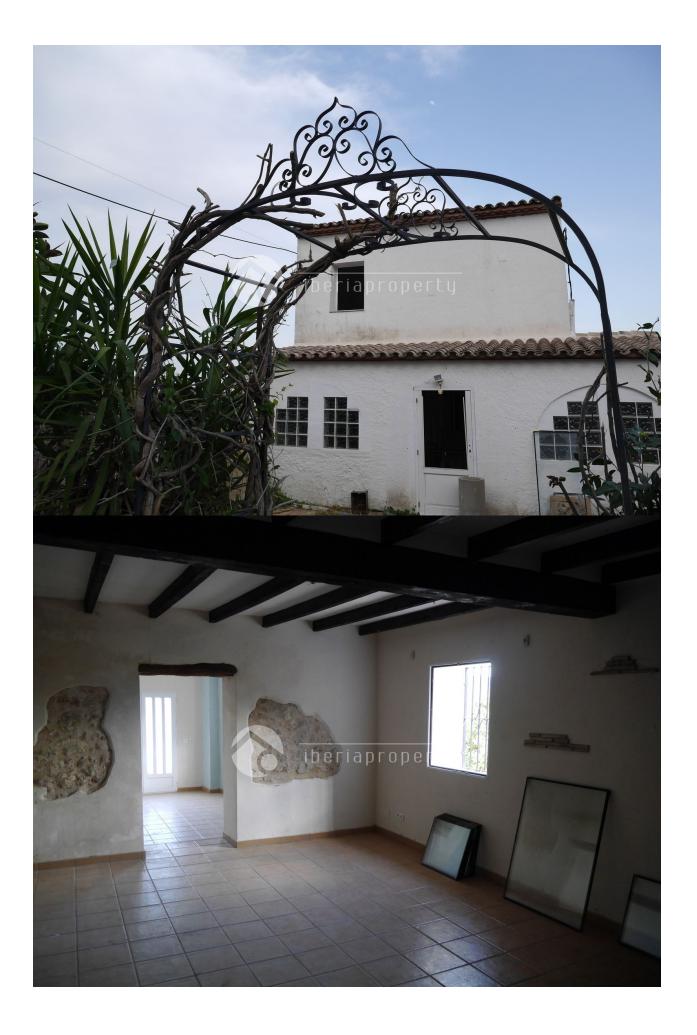

## BESCHRIJVING

This nice villa in finca style, is located in the middle of the orange fields in a authentic Spanish village, next to two other villages and only 8 km from the bigger town Ondara and 20 min. to the beach of Denia. It consists of the main house and a guest house separated by a patio/outdoor terrace. The ground floor of the main house has been made with rustic and original materials and used to be a well known restaurant and still has the facilities of an open bar, the pre-installation for a kitchen and a cosy open fire and two guest toilets. On the first floor are 5 bedrooms of which 2 with bathroom en-suite and 3 with a built-in shower in their room. On the 2nd floor is an independent apartment with living room and open terrace overlooking the mountains and orange fields, an open plan kitchen, two bedrooms and large bathroom and combined laundry/storage room. This villa could be easily be converted into a combined restaurant with hotel rooms (B&B) and could be interesting for a company or a large family. On the other side of the patio is an independent guest house with a living room kitchen, separate dining room next to the outdoor private terrace, and on the first floor two more

bedrooms with bathroom and a private open terrace. This is an unique opportunity for the lover of the Spanish country side but though being close to all amenities and the village in 5 minutes.