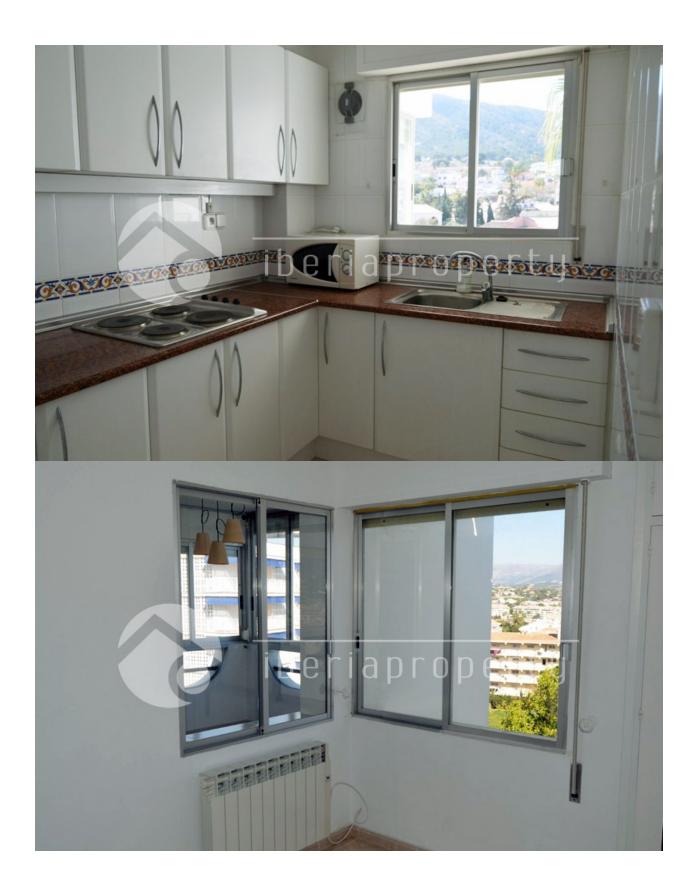

#### **BESCHRIJVING**

An unique opportunity! A totally renovated 2 bedroom penthouse apartment with stunning seaviews and sun during the whole day in the heart of Albir in a quiet but central location. This apartment on the third floor has the morning sun to have your breakfast and enjoy the beautiful seaviews from the covered terrace. Next to the terrace is a bedroom with seaview and a fitted wardrobe and another bedroom and a shared bathroom. It has a equipped kitchen and at the back of the apartment is the sunny, open terrace having mountain views. It has a nice communal garden and parking for one car and the beach is at a 5 minutes walking distance. This is the ideal holiday apartment for a very interesting price, located on the 4th floor in a central location close to everywhere but though in a quiet and green surrounding.

### **KEUKEN**

- Dichte keuken
- Ingerichte keuken
- Graniet bovenblad