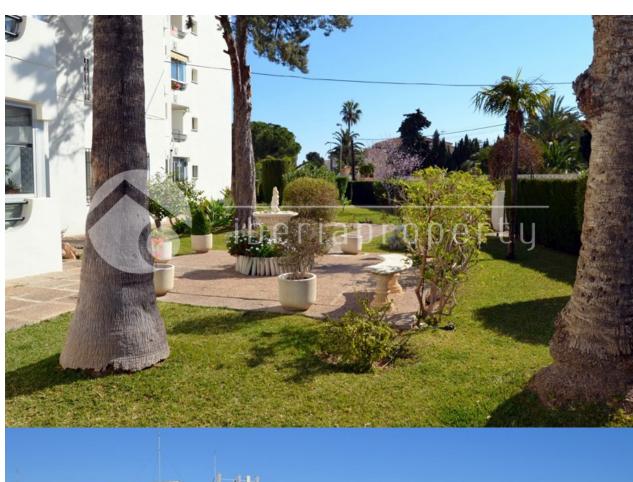

## **TUIN TERRAS**

- Overdekt terras
- Open terras
- Buitenverlichting
- Fruitbomen
- Palmbomen
- Speeltuin
- Aangelegd
- Omheind
- Gras
- Stenen muur
- Elektrische poort
- Gemeenschappelijke tuin