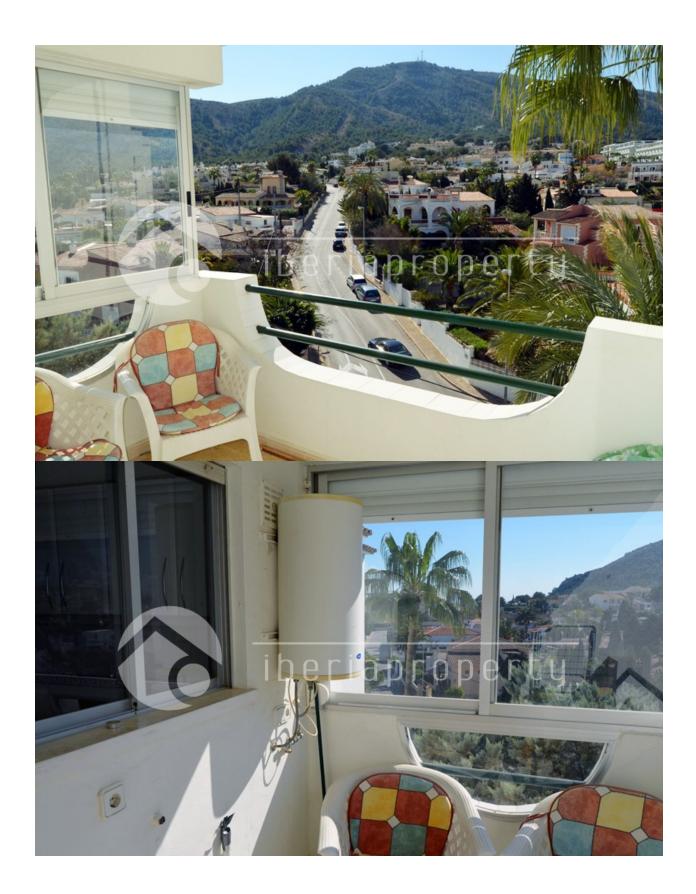

#### **BESCHRIJVING**

An unique opportunity! A totally renovated 2 bedroom penthouse apartment with stunning seaviews and sun during the whole day in the heart of Albir in a quiet but central location. This apartment on the third floor has the morning sun to have your breakfast and enjoy the beautiful seaviews from the covered terrace. Next to the terrace is a bedroom with seaview and a fitted wardrobe and another bedroom and a shared bathroom. It has a equipped kitchen and at the back of the apartment is the sunny, open terrace having mountain views. It has a nice communal garden and parking for one car and the beach is at a 5 minutes walking distance. This is the ideal holiday apartment for a very interesting price, located on the 4th floor in a central location close to everywhere but though in a quiet and green surrounding.

## **UITZICHT**

- Panoramisch
- Zeezicht
- Bergzicht

## **TUIN TERRAS**

- Overdekt terras
- Open terras
- Buitenverlichting
- Fruitbomen
- Palmbomen
- Speeltuin
- Aangelegd
- Omheind
- Gras
- Stenen muur
- Elektrische poort
- Gemeenschappelijke tuin