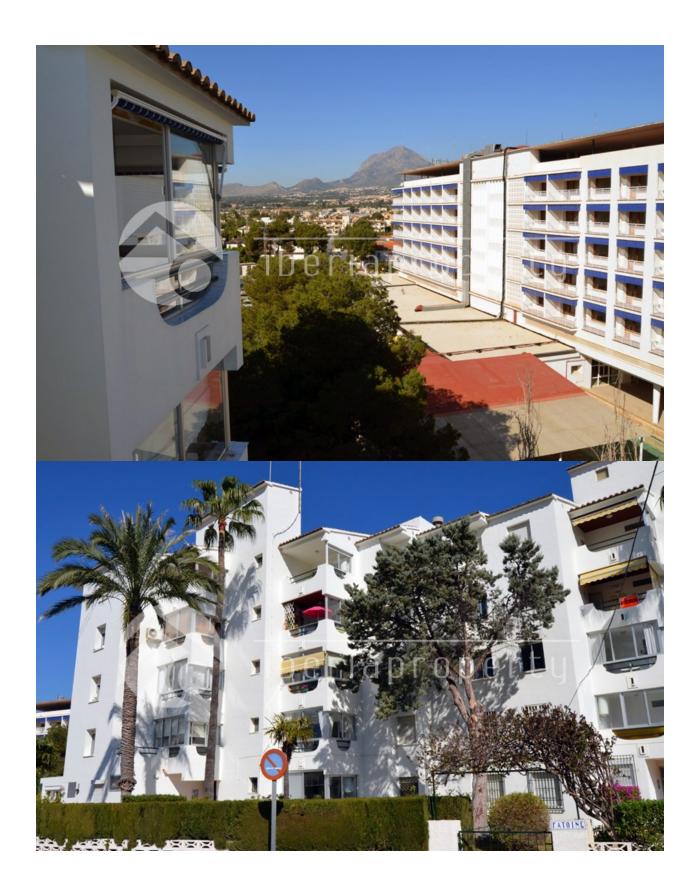

#### **BESCHRIJVING**

An unique opportunity! A totally renovated 2 bedroom penthouse apartment with stunning seaviews and sun during the whole day in the heart of Albir in a quiet but central location. This apartment on the third floor has the morning sun to have your breakfast and enjoy the beautiful seaviews from the covered terrace. Next to the terrace is a bedroom with seaview and a fitted wardrobe and another bedroom and a shared bathroom. It has a equipped kitchen and at the back of the apartment is the sunny, open terrace having mountain views. It has a nice communal garden and parking for one car and the beach is at a 5 minutes walking distance. This is the ideal holiday apartment for a very interesting price, located on the 4th floor in a central location close to everywhere but though in a quiet and green surrounding.

## **TUIN TERRAS**

- Overdekt terras
- Open terras
- Buitenverlichting
- Fruitbomen
- Palmbomen
- Speeltuin
- Aangelegd
- Omheind
- Gras
- Stenen muur
- Elektrische poort
- Gemeenschappelijke tuin