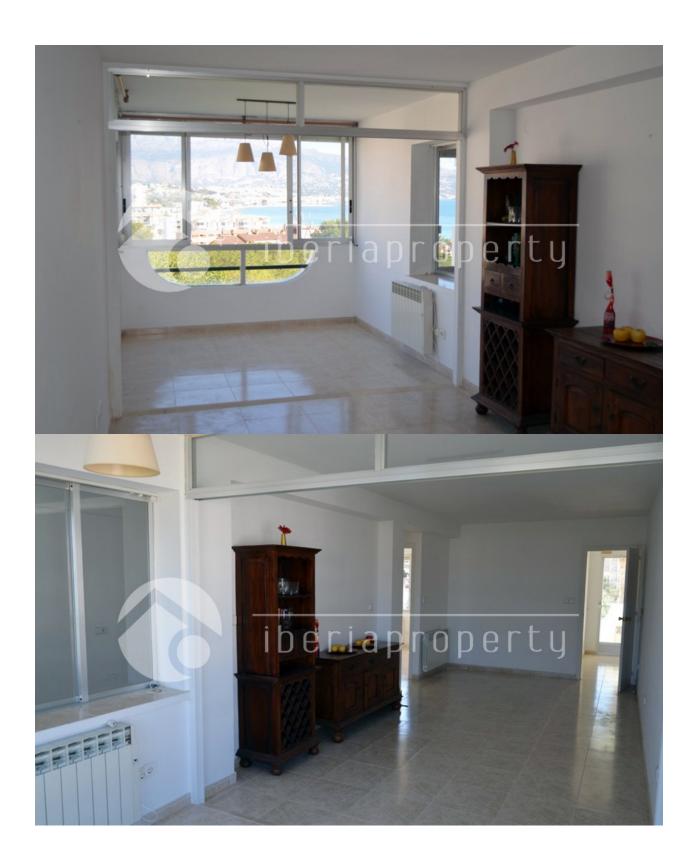

#### **BESCHRIJVING**

An unique opportunity! A totally renovated 2 bedroom penthouse apartment with stunning seaviews and sun during the whole day in the heart of Albir in a quiet but central location. This apartment on the third floor has the morning sun to have your breakfast and enjoy the beautiful seaviews from the covered terrace. Next to the terrace is a bedroom with seaview and a fitted wardrobe and another bedroom and a shared bathroom. It has a equipped kitchen and at the back of the apartment is the sunny, open terrace having mountain views. It has a nice communal garden and parking for one car and the beach is at a 5 minutes walking distance. This is the ideal holiday apartment for a very interesting price, located on the 4th floor in a central location close to everywhere but though in a quiet and green surrounding.

## **UITZICHT**

- Panoramisch
- Zeezicht
- Bergzicht

## **TUIN TERRAS**

- Overdekt terras
- Open terras
- Buitenverlichting
- Fruitbomen
- Palmbomen
- Speeltuin
- Aangelegd
- Omheind
- Gras
- Stenen muur
- Elektrische poort
- Gemeenschappelijke tuin