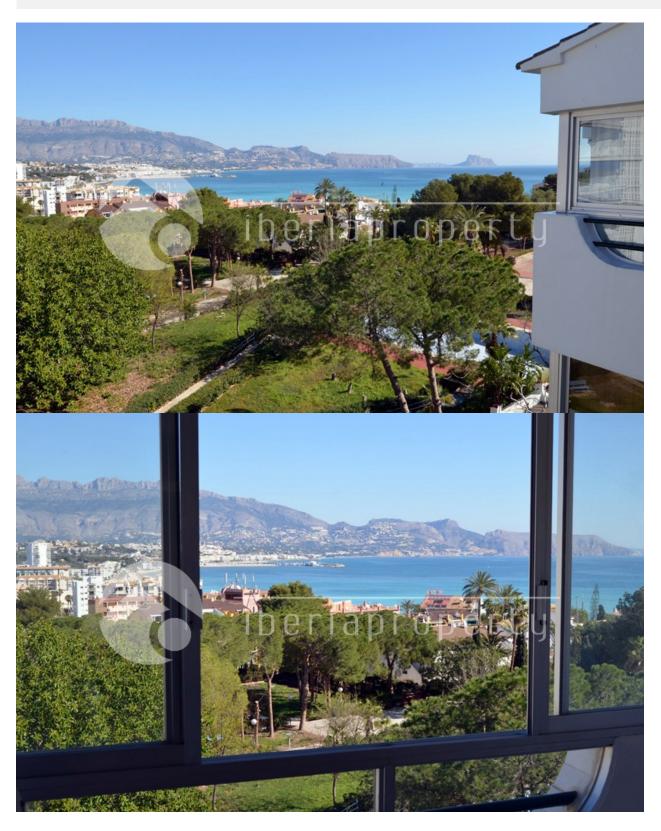

#### **BESCHRIJVING**

An unique opportunity! A totally renovated 2 bedroom penthouse apartment with stunning seaviews and sun during the whole day in the heart of Albir in a quiet but central location. This apartment on the third floor has the morning sun to have your breakfast and enjoy the beautiful seaviews from the covered terrace. Next to the terrace is a bedroom with seaview and a fitted wardrobe and another bedroom and a shared bathroom. It has a equipped kitchen and at the back of the apartment is the sunny, open terrace having mountain views. It has a nice communal garden and parking for one car and the beach is at a 5 minutes walking distance. This is the ideal holiday apartment for a very interesting price, located on the 4th floor in a central location close to everywhere but though in a quiet and green surrounding.

## **UITZICHT**

- Panoramisch
- Zeezicht
- Bergzicht