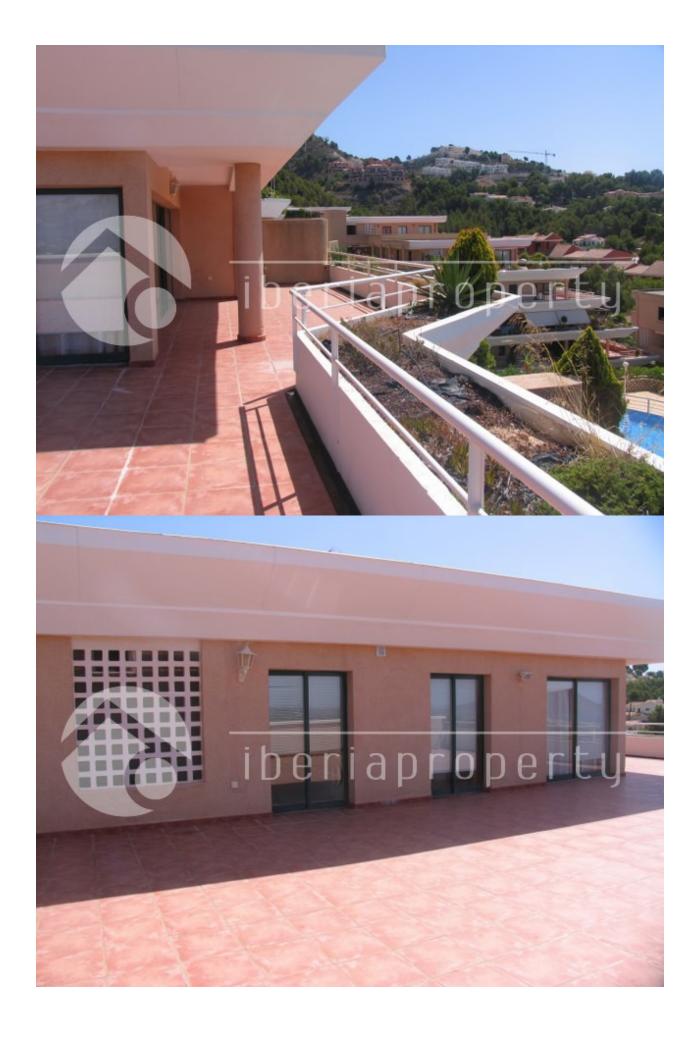

## **BESCHRIJVING**

This fantastic and spacious penthouse with large terrace with breathtaking sea views is worth a visit. It is located in the green and residential area of Altea la Vella with its shops and restaurants and the 9holes golf course at walking distance. The large living room of 43 m2 is facing south and is surrounded by windows to enjoy the sea views from every place in your living room. The enormous terrace with privacy and stunning sea and mountain views makes you enjoy the wonderful microclimate whole year long. The master bedroom is next to the terrace and has the bathroom en-suite. There are three bedrooms with fitted wardrobes and two bathrooms. There is also a spacious equipped kitchen with a separate laundry room. This property has an underground parking space with storage room. The modern looking complex has several beautiful communal pools with and well maintained and nicely landscaped gardens with panoramic views. The club house and restaurant of the Don Cayo golf club is at a 5 minutes walk away from this very special penthouse.