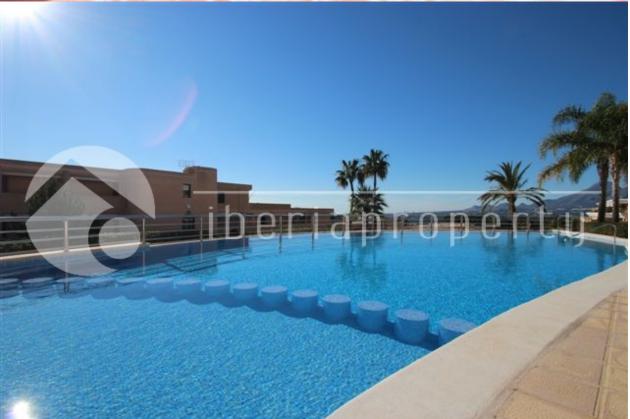

## **BESCHRIJVING**

This fantastic and spacious penthouse with large terrace with breathtaking sea views is worth a visit. It is located in the green and residential area of Altea la Vella with its shops and restaurants and the 9holes golf course at walking distance. The large living room of 43 m2 is facing south and is surrounded by windows to enjoy the sea views from every place in your living room. The enormous terrace with privacy and stunning sea and mountain views makes you enjoy the wonderful microclimate whole year long. The master bedroom is next to the terrace and has the bathroom en-suite. There are three bedrooms with fitted wardrobes and two bathrooms. There is also a spacious equipped kitchen with a separate laundry room. This property has an underground parking space with storage room. The modern looking complex has several beautiful communal pools with and well maintained and nicely landscaped gardens with panoramic views. The club house and restaurant of the Don Cayo golf club is at a 5 minutes walk away from this very special penthouse.