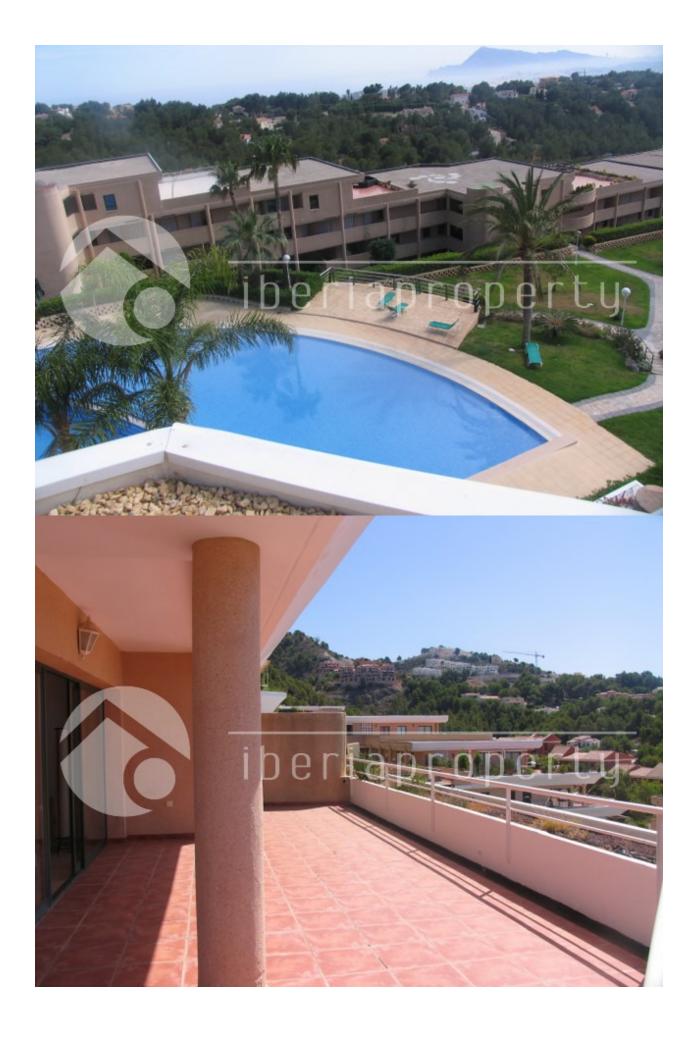

## **BESCHRIJVING**

This fantastic and spacious penthouse with large terrace with breathtaking sea views is worth a visit. It is located in the green and residential area of Altea la Vella with its shops and restaurants and the 9holes golf course at walking distance. The large living room of 43 m2 is facing south and is surrounded by windows to enjoy the sea views from every place in your living room. The enormous terrace with privacy and stunning sea and mountain views makes you enjoy the wonderful microclimate whole year long. The master bedroom is next to the terrace and has the bathroom en-suite. There are three bedrooms with fitted wardrobes and two bathrooms. There is also a spacious equipped kitchen with a separate laundry room. This property has an underground parking space with storage room. The modern looking complex has several beautiful communal pools with and well maintained and nicely landscaped gardens with panoramic views. The club house and restaurant of the Don Cayo golf club is at a 5 minutes walk away from this very special penthouse.