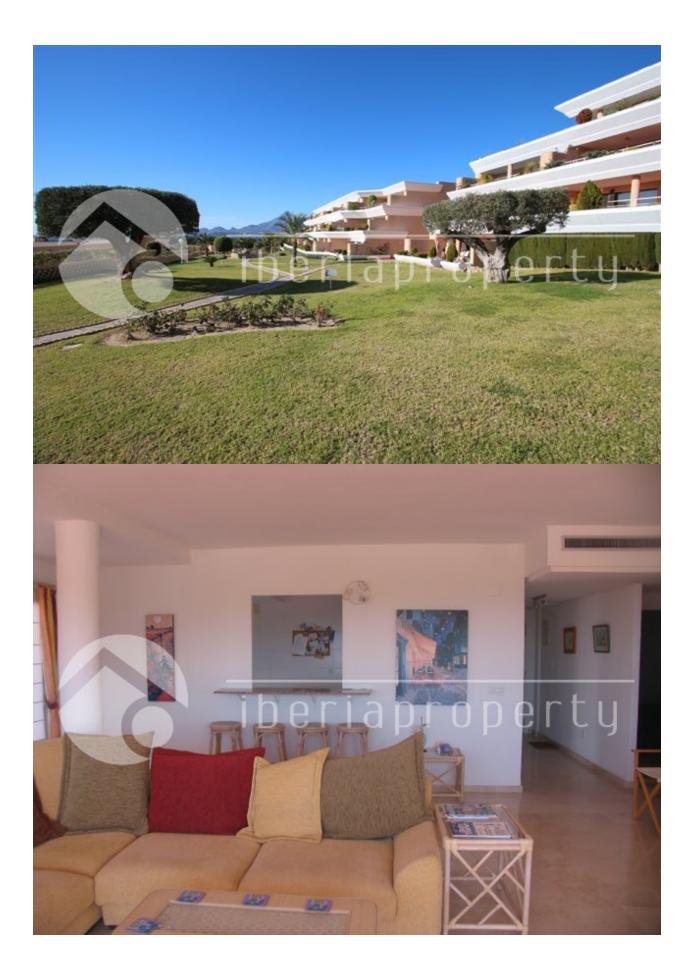

## **BESCHRIJVING**

This fantastic and spacious penthouse with large terrace with breathtaking sea views is worth a visit. It is located in the green and residential area of Altea la Vella with its shops and restaurants and the 9holes golf course at walking distance. The large living room of 43 m2 is facing south and is surrounded by windows to enjoy the sea views from every place in your living room. The enormous terrace with privacy and stunning sea and mountain views makes you enjoy the wonderful microclimate whole year long. The master bedroom is next to the terrace and has the bathroom en-suite. There are three bedrooms with fitted wardrobes and two bathrooms. There is also a spacious equipped kitchen with a separate laundry room. This property has an underground parking space with storage room. The modern looking complex has several beautiful communal pools with and well maintained and nicely landscaped gardens with panoramic views. The club house and restaurant of the Don Cayo golf club is at a 5 minutes walk away from this very special penthouse.