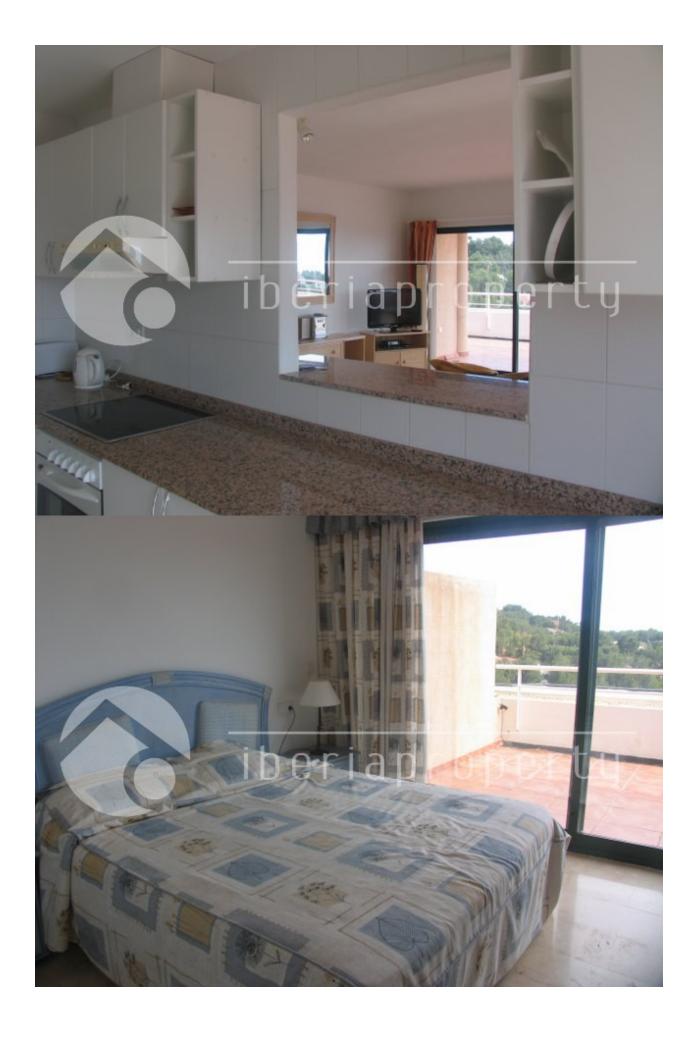

## **BESCHRIJVING**

This fantastic and spacious penthouse with large terrace with breathtaking sea views is worth a visit. It is located in the green and residential area of Altea la Vella with its shops and restaurants and the 9holes golf course at walking distance. The large living room of 43 m2 is facing south and is surrounded by windows to enjoy the sea views from every place in your living room. The enormous terrace with privacy and stunning sea and mountain views makes you enjoy the wonderful microclimate whole year long. The master bedroom is next to the terrace and has the bathroom en-suite. There are three bedrooms with fitted wardrobes and two bathrooms. There is also a spacious equipped kitchen with a separate laundry room. This property has an underground parking space with storage room. The modern looking complex has several beautiful communal pools with and well maintained and nicely landscaped gardens with panoramic views. The club house and restaurant of the Don Cayo golf club is at a 5 minutes walk away from this very special penthouse.

#### **KEUKEN TUIN TERRAS**

- Dichte keuken Overdekt terras
- Ingerichte keuken • Open terras • Graniet bovenblad • Palmbomen
  - Aangelegd

  - Omheind
  - Gras
  - Elektrische poort
  - Gemeenschappelijke tuin