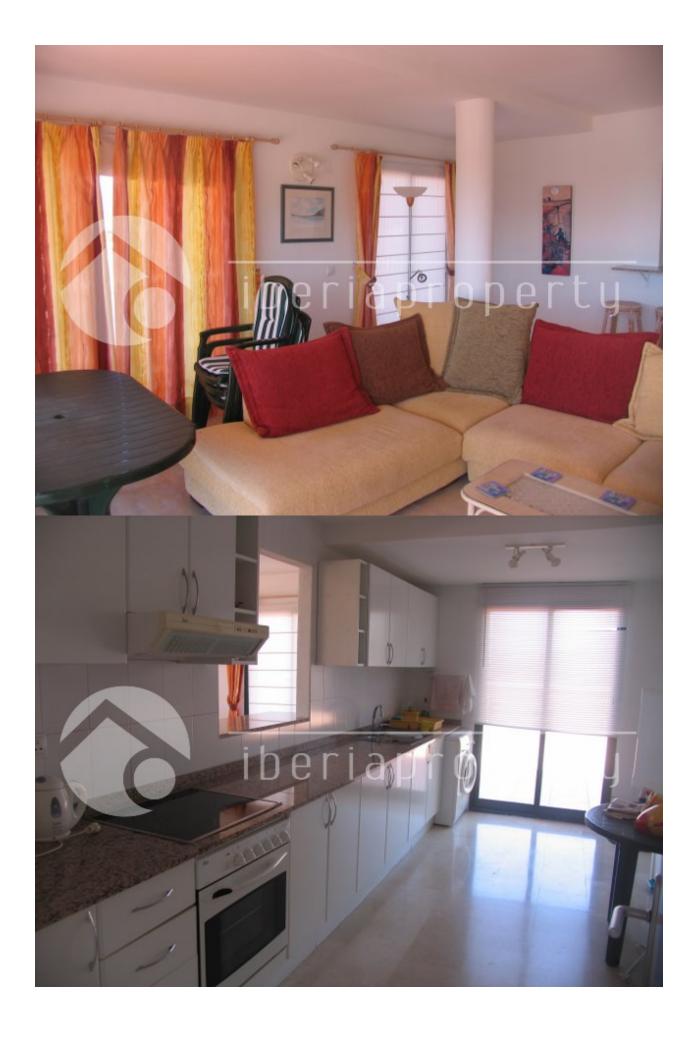

## **BESCHRIJVING**

This fantastic and spacious penthouse with large terrace with breathtaking sea views is worth a visit. It is located in the green and residential area of Altea la Vella with its shops and restaurants and the 9holes golf course at walking distance. The large living room of 43 m2 is facing south and is surrounded by windows to enjoy the sea views from every place in your living room. The enormous terrace with privacy and stunning sea and mountain views makes you enjoy the wonderful microclimate whole year long. The master bedroom is next to the terrace and has the bathroom en-suite. There are three bedrooms with fitted wardrobes and two bathrooms. There is also a spacious equipped kitchen with a separate laundry room. This property has an underground parking space with storage room. The modern looking complex has several beautiful communal pools with and well maintained and nicely landscaped gardens with panoramic views. The club house and restaurant of the Don Cayo golf club is at a 5 minutes walk away from this very special penthouse.

#### **KEUKEN TUIN TERRAS**

- Dichte keuken Overdekt terras
- Ingerichte keuken • Open terras • Graniet bovenblad • Palmbomen
  - Aangelegd

  - Omheind
  - Gras
  - Elektrische poort
  - Gemeenschappelijke tuin