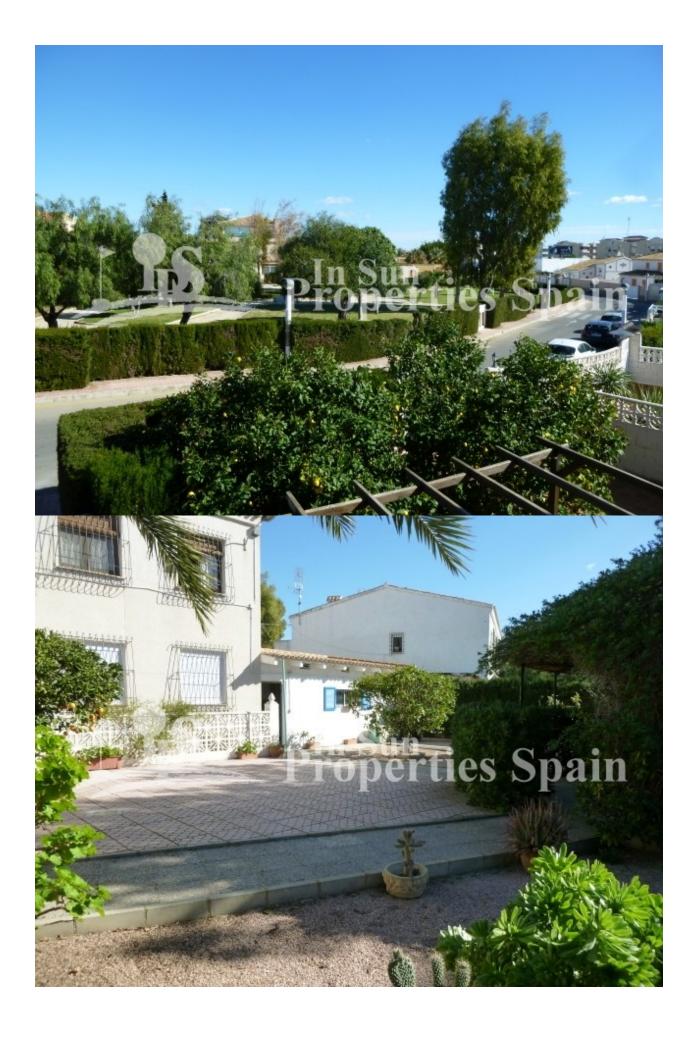

#### **BESCHRIJVING**

A MUST SEE!! Spacious TOP FLOOR APARTMENT with 3 bedrooms 1 bathroom situated in URB LA REGIA, CABO ROIG/CAMPOAMOR. This property has a 250m2 PRIVATE SOUTH FACING GARDEN with PRIVATE PARKING and is just (approx) 7mins walk to the beach at Campoamor. There is a 20m2 ANNEX with kitchen currently used as storage but could be used as GUEST ACCOMMODATION. The owners currently have an above ground swimming pool but there is plenty of space for a 10 x 5m private pool. A very unique property with lots of scope. View with an open mind. Cabo Roig is a popular beach resort, situated inbetween La Zenia to the north and Campoamor to the south, Cabo Roig is close to the major town of Torrevieja. With fantastic mediterranean weather and easy access to Murcia airport just 20 minutes drive south and Alicante airport 40 minutes drive to the north, no wonder Cabo Roig has become a popular place for holidaymakers and people owning second-homes as well as a growing permanent expat population.