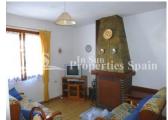

### **REF: #2383**

## **ORIHUELA COSTA (CABO ROIG)**



| INFO           |                               |
|----------------|-------------------------------|
| PRIJS:         | 135.000 €                     |
| TYPE HUIS:     | Appartement (Penthouse)       |
| PLAATS:        | Orihuela Costa<br>(Cabo Roig) |
| SLAAPKAMERS:   | 3                             |
| Badkamers:     | 1                             |
| Build ( m2 ):  | 80                            |
| Plot ( m2 ):   | 250                           |
| Terras ( m2 ): | 8                             |
| Years:         | 1985                          |
| Floor:         | -                             |
| bericht        | -                             |









#### **BESCHRIJVING**

A MUST SEE!! Spacious TOP FLOOR APARTMENT with 3 bedrooms 1 bathroom situated in URB LA REGIA, CABO ROIG/CAMPOAMOR. This property has a 250m2 PRIVATE SOUTH FACING GARDEN with PRIVATE PARKING and is just (approx) 7mins walk to the beach at Campoamor. There is a 20m2 ANNEX with kitchen currently used as storage but could be used as GUEST ACCOMMODATION. The owners currently have an above ground swimming pool but there is plenty of space for a 10 x 5m private pool. A very unique property with lots of scope. View with an open mind. Cabo Roig is a popular beach resort, situated inbetween La Zenia to the north and Campoamor to the south, Cabo Roig is close to the major town of Torrevieja. With fantastic mediterranean weather and easy access to Murcia airport just 20 min