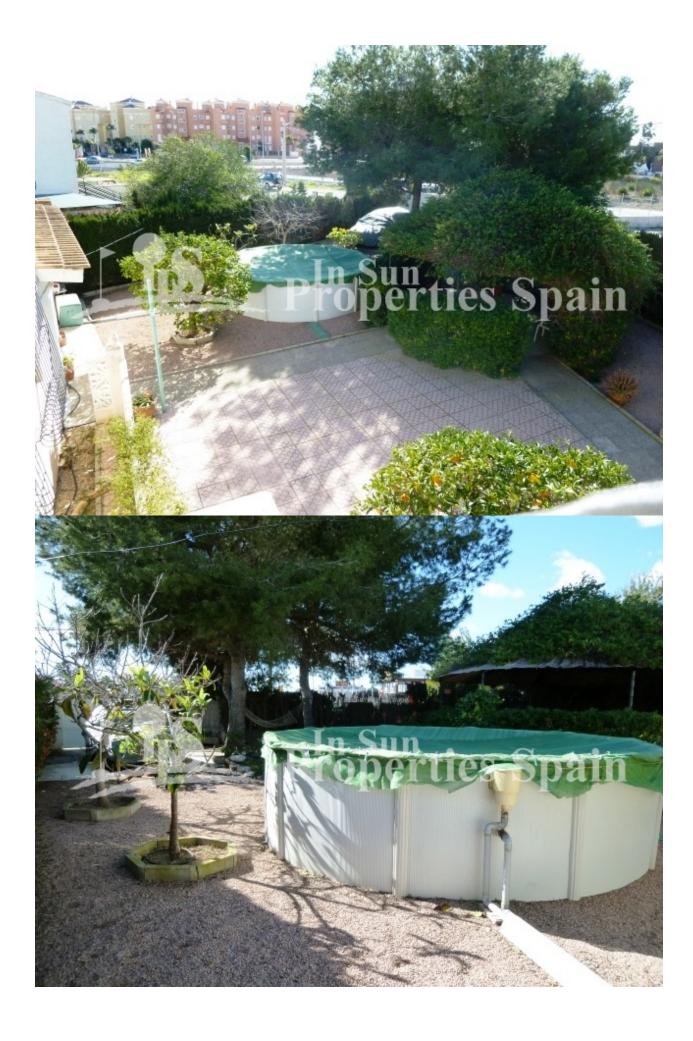

#### **BESCHRIJVING**

A MUST SEE!! Spacious TOP FLOOR APARTMENT with 3 bedrooms 1 bathroom situated in URB LA REGIA, CABO ROIG/CAMPOAMOR. This property has a 250m2 PRIVATE SOUTH FACING GARDEN with PRIVATE PARKING and is just (approx) 7mins walk to the beach at Campoamor. There is a 20m2 ANNEX with kitchen currently used as storage but could be used as GUEST ACCOMMODATION. The owners currently have an above ground swimming pool but there is plenty of space for a 10 x 5m private pool. A very unique property with lots of scope. View with an open mind. Cabo Roig is a popular beach resort, situated inbetween La Zenia to the north and Campoamor to the south, Cabo Roig is close to the major town of Torrevieja. With fantastic mediterranean weather and easy access to Murcia airport just 20 minutes drive south and Alicante airport 40 minutes drive to the north, no wonder Cabo Roig has become a popular place for holidaymakers and people owning second-homes as well as a growing permanent expat population.