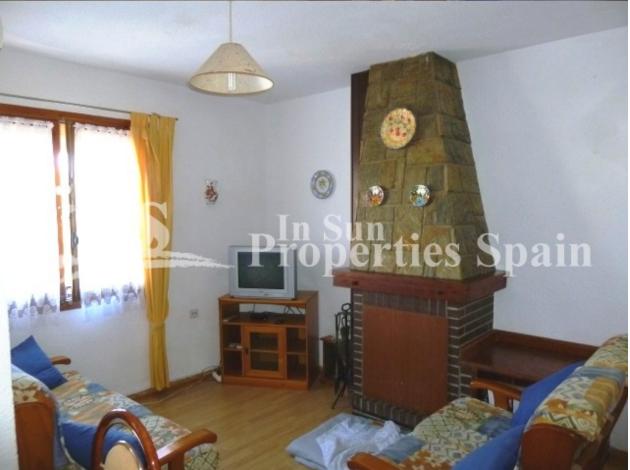

|               |                                                                         |  |
| Parket        | GASTAPPARTEMENT      | KEUKEN        | TUIN TERRAS                                                             |  |
|               | Living Areas: 50 m m | Dichte keuken | <ul><li>Buitenverlichtir</li><li>Fruitbomen</li><li>Palmbomen</li></ul> |  |
|               | Keuken : 1           |               |                                                                         |  |
|               |                      |               |                                                                         |  |

# **VERWARMING**

# • Openhaard hout

# **EXTRA**

- Inbouwkasten
- VeiligheidsdeurSateliet TV
- Internet

- ting
- PalmbomenAangelegd
- Privé tuin



















"OUR EXPERIENCE IS YOUR GUARANTEE"