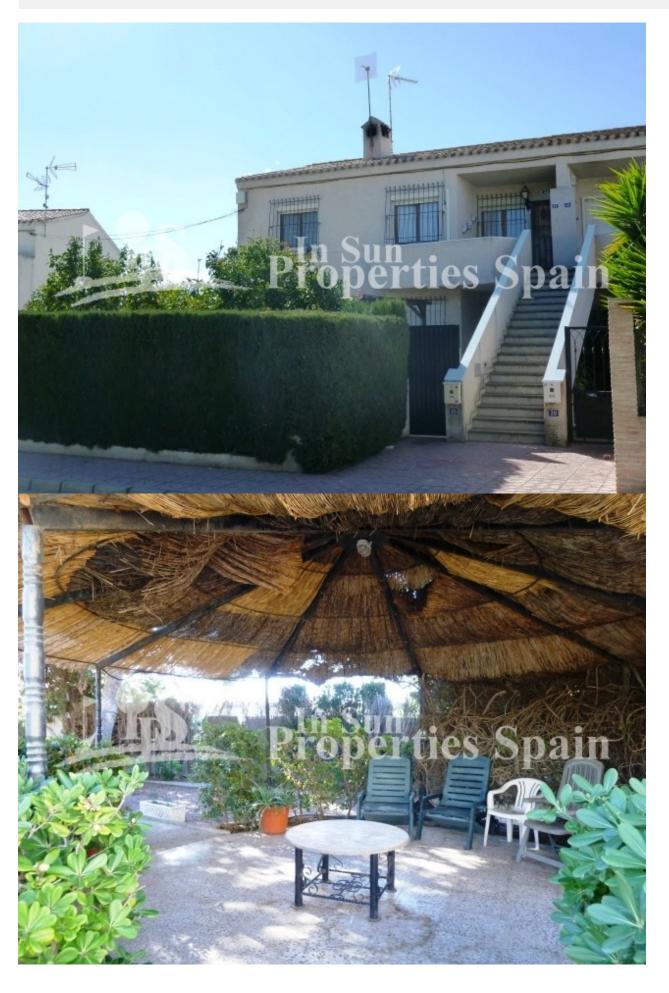

#### **BESCHRIJVING**

A MUST SEE!! Spacious TOP FLOOR APARTMENT with 3 bedrooms 1 bathroom situated in URB LA REGIA, CABO ROIG/CAMPOAMOR. This property has a 250m2 PRIVATE SOUTH FACING GARDEN with PRIVATE PARKING and is just (approx) 7mins walk to the beach at Campoamor. There is a 20m2 ANNEX with kitchen currently used as storage but could be used as GUEST ACCOMMODATION. The owners currently have an above ground swimming pool but there is plenty of space for a 10 x 5m private pool. A very unique property with lots of scope. View with an open mind. Cabo Roig is a popular beach resort, situated inbetween La Zenia to the north and Campoamor to the south, Cabo Roig is close to the major town of Torrevieja. With fantastic mediterranean weather and easy access to Murcia airport just 20 minutes drive south and Alicante airport 40 minutes drive to the north, no wonder Cabo Roig has become a popular place for holidaymakers and people owning second-homes as well as a growing permanent expat population.