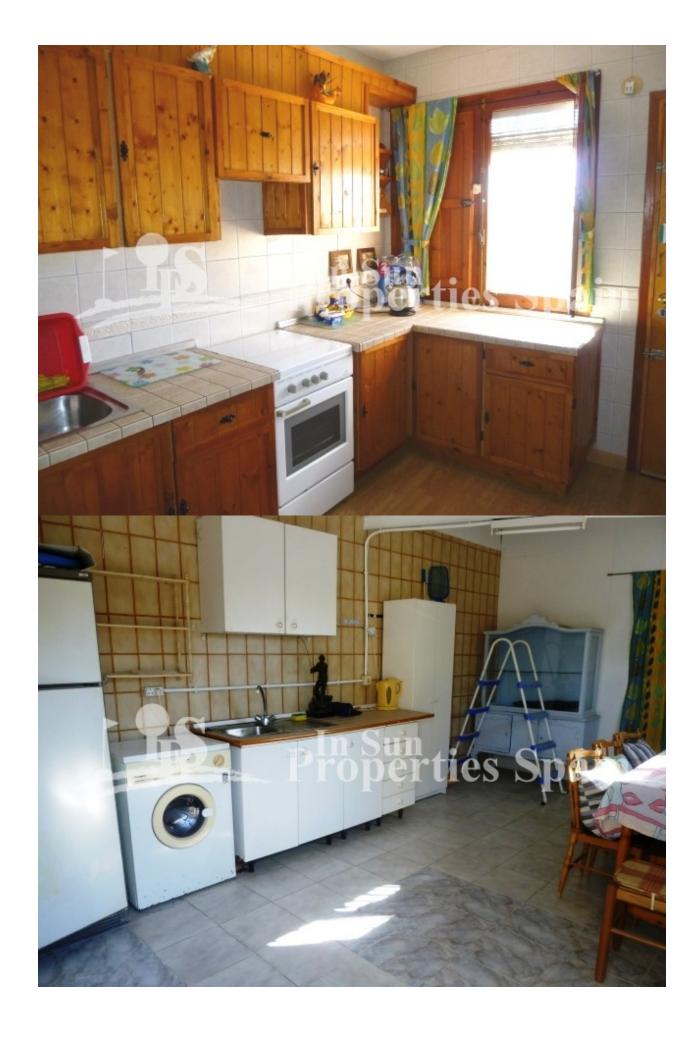

#### **BESCHRIJVING**

A MUST SEE!! Spacious TOP FLOOR APARTMENT with 3 bedrooms 1 bathroom situated in URB LA REGIA, CABO ROIG/CAMPOAMOR. This property has a 250m2 PRIVATE SOUTH FACING GARDEN with PRIVATE PARKING and is just (approx) 7mins walk to the beach at Campoamor. There is a 20m2 ANNEX with kitchen currently used as storage but could be used as GUEST ACCOMMODATION. The owners currently have an above ground swimming pool but there is plenty of space for a 10 x 5m private pool. A very unique property with lots of scope. View with an open mind. Cabo Roig is a popular beach resort, situated inbetween La Zenia to the north and Campoamor to the south, Cabo Roig is close to the major town of Torrevieja. With fantastic mediterranean weather and easy access to Murcia airport just 20 minutes drive south and Alicante airport 40 minutes drive to the north, no wonder Cabo Roig has become a popular place for holidaymakers and people owning second-homes as well as a growing permanent expat population.