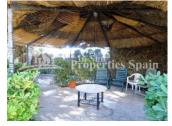

#### **BESCHRIJVING**

A MUST SEE!! Spacious TOP FLOOR APARTMENT with 3 bedrooms 1 bathroom situated in URB LA REGIA, CABO ROIG/CAMPOAMOR. This property has a 250m2 PRIVATE SOUTH FACING GARDEN with PRIVATE PARKING and is just (approx) 7mins walk to the beach at Campoamor. There is a 20m2 ANNEX with kitchen currently used as storage but could be used as GUEST ACCOMMODATION. The owners currently have an above ground swimming pool but there is plenty of space for a 10 x 5m private pool. A very unique property with lots of scope. View with an open mind. Cabo Roig is a popular beach resort, situated inbetween La Zenia to the north and Campoamor to the south, Cabo Roig is close to the major town of Torrevieja. With fantastic mediterranean weather and easy access to Murcia airport just 20 minutes drive south and Alicante airport 40 minutes drive to the north, no wonder Cabo Roig has become a popular place for holidaymakers and people owning second-homes as well as a growing permanent expat population.