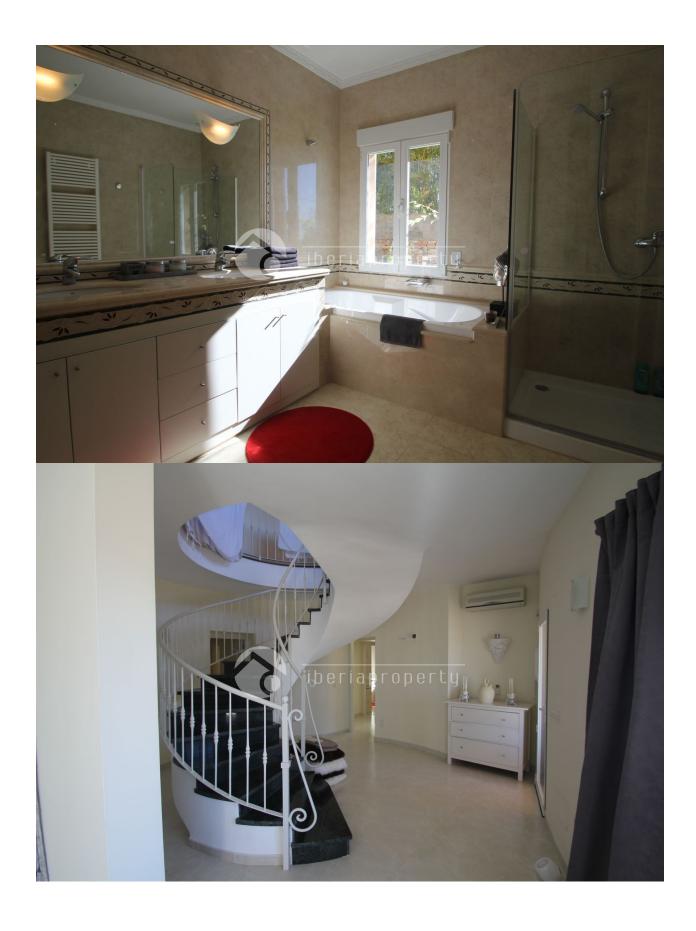

#### **BESCHRIJVING**

This beautiful five bedrooms villa with breathtaking panoramic sea views accross the bay of Altea has been recently built. It has been designed by the owner and has a large sun terrace with south orientation, overlooking the bay and enjoy the wonderful microclimate. On the main floor the villa has a large living room, a fully equipped kitchen, guest toilet and a master bedroom with seaviews and an en-suite bathroom and dressing room. The living room has a direct access to the covered terrace to enjoy a nice dinner and late night drink. Upstairs there are four more bedrooms and three bathrooms that have their own terrace with sea views as well. The villa is equipped with central heating and air-conditioning. On a split level there is a games room and downstairs there is also a garage for two cars. The landscaped garden has a palmtrees and fruit trees and is low maintenance. This beauty is absolutely worth a visit!

# **WOONRUIMTE** • Speelruimte

• Badkamer ensuite