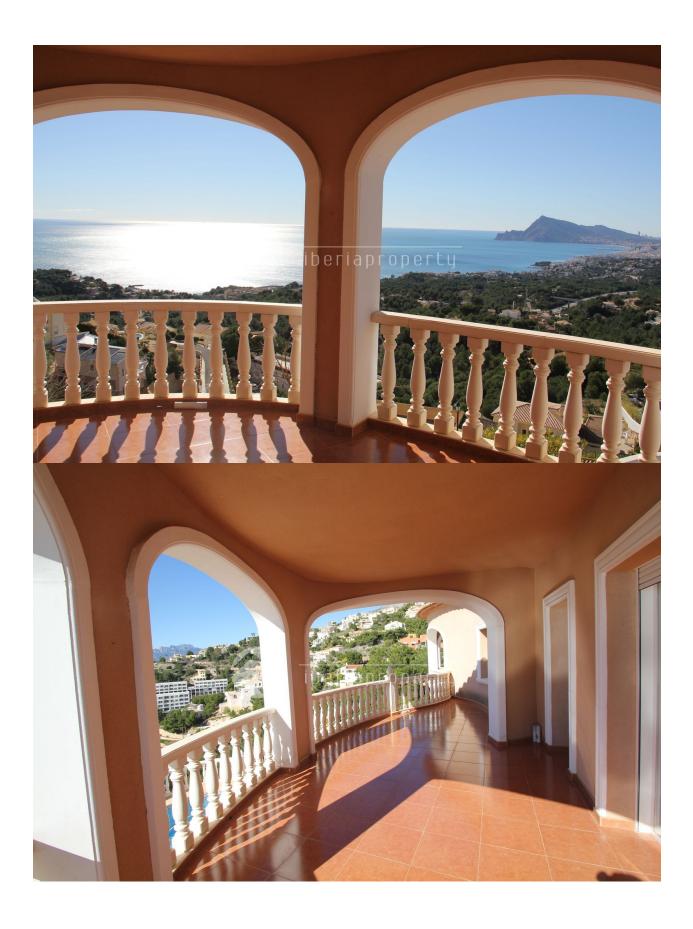

#### **BESCHRIJVING**

This beautiful five bedrooms villa with breathtaking panoramic sea views accross the bay of Altea has been recently built. It has been designed by the owner and has a large sun terrace with south orientation, overlooking the bay and enjoy the wonderful microclimate. On the main floor the villa has a large living room, a fully equipped kitchen, guest toilet and a master bedroom with seaviews and an en-suite bathroom and dressing room. The living room has a direct access to the covered terrace to enjoy a nice dinner and late night drink. Upstairs there are four more bedrooms and three bathrooms that have their own terrace with sea views as well. The villa is equipped with central heating and air-conditioning. On a split level there is a games room and downstairs there is also a garage for two cars. The landscaped garden has a palmtrees and fruit trees and is low maintenance. This beauty is absolutely worth a visit!

### UITZICHT

- Panoramisch
- Zeezicht
- Bergzicht

## **TUIN TERRAS**

- Overdekt terras
- Open terras
- Buitenverlichting
- Fruitbomen
- Palmbomen
- Aangelegd
- Omheind
- Stenen muur
- Elektrische poort
- Privé tuin