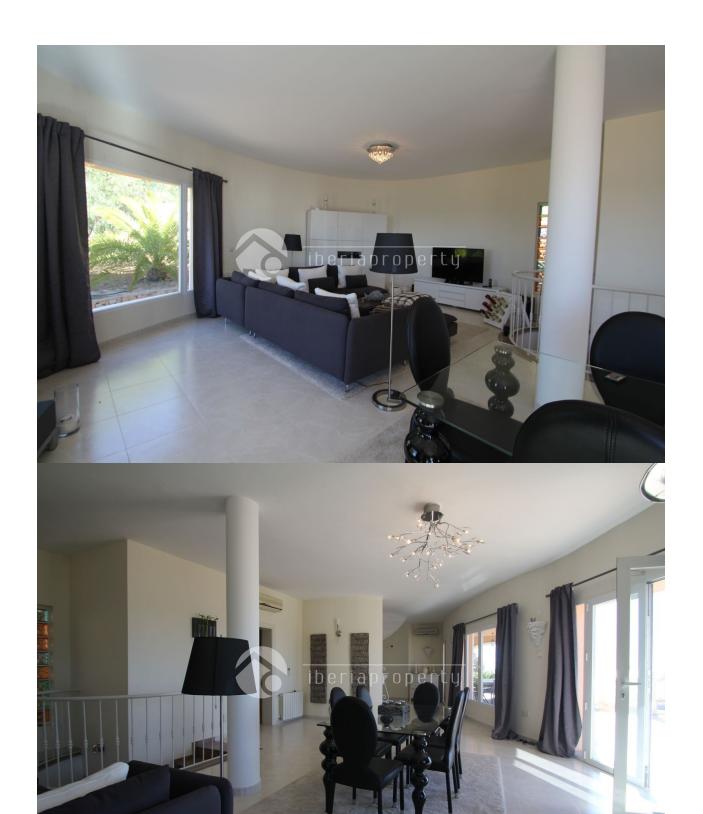

#### **BESCHRIJVING**

This beautiful five bedrooms villa with breathtaking panoramic sea views accross the bay of Altea has been recently built. It has been designed by the owner and has a large sun terrace with south orientation, overlooking the bay and enjoy the wonderful microclimate. On the main floor the villa has a large living room, a fully equipped kitchen, guest toilet and a master bedroom with seaviews and an en-suite bathroom and dressing room. The living room has a direct access to the covered terrace to enjoy a nice dinner and late night drink. Upstairs there are four more bedrooms and three bathrooms that have their own terrace with sea views as well. The villa is equipped with central heating and air-conditioning. On a split level there is a games room and downstairs there is also a garage for two cars. The landscaped garden has a palmtrees and fruit trees and is low maintenance. This beauty is absolutely worth a visit!

# • Woonkamer

Keuken

**AIRCO** 

• Slaapkamers

# **WOONRUIMTE** • Speelruimte

• Badkamer ensuite