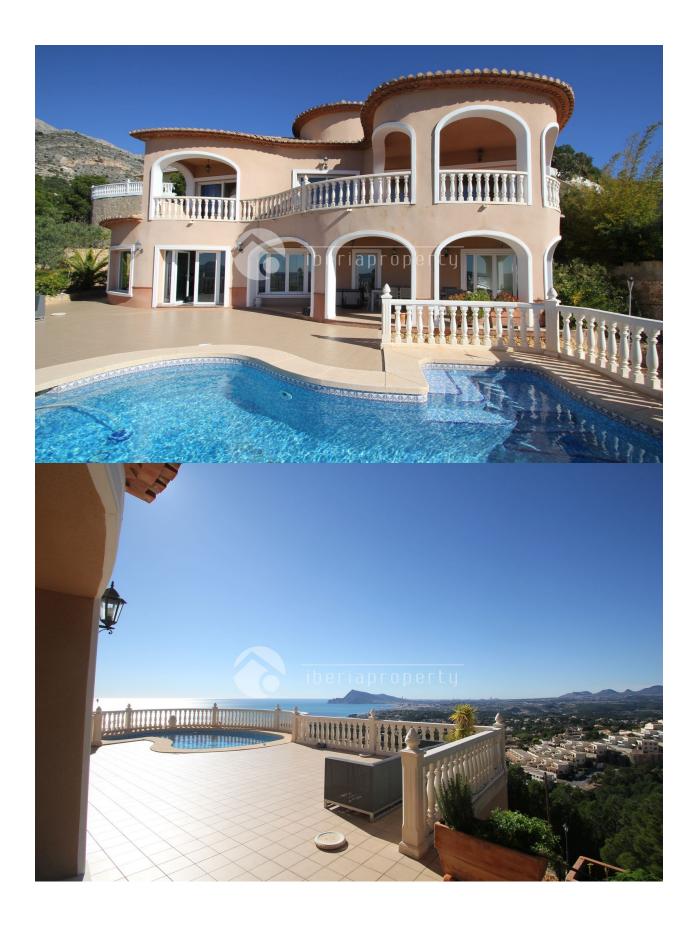

#### **BESCHRIJVING**

This beautiful five bedrooms villa with breathtaking panoramic sea views accross the bay of Altea has been recently built. It has been designed by the owner and has a large sun terrace with south orientation, overlooking the bay and enjoy the wonderful microclimate. On the main floor the villa has a large living room, a fully equipped kitchen, guest toilet and a master bedroom with seaviews and an en-suite bathroom and dressing room. The living room has a direct access to the covered terrace to enjoy a nice dinner and late night drink. Upstairs there are four more bedrooms and three bathrooms that have their own terrace with sea views as well. The villa is equipped with central heating and air-conditioning. On a split level there is a games room and downstairs there is also a garage for two cars. The landscaped garden has a palmtrees and fruit trees and is low maintenance. This beauty is absolutely worth a visit!

### UITZICHT

- Panoramisch
- Zeezicht
- Bergzicht

## **TUIN TERRAS**

- Overdekt terras
- Open terras
- Buitenverlichting
- Fruitbomen
- Palmbomen
- Aangelegd
- Omheind
- Stenen muur
- Elektrische poort
- Privé tuin