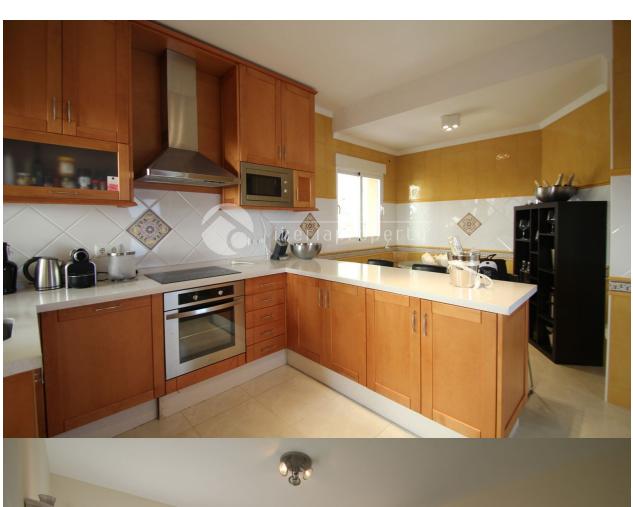

#### **BESCHRIJVING**

This beautiful five bedrooms villa with breathtaking panoramic sea views accross the bay of Altea has been recently built. It has been designed by the owner and has a large sun terrace with south orientation, overlooking the bay and enjoy the wonderful microclimate. On the main floor the villa has a large living room, a fully equipped kitchen, guest toilet and a master bedroom with seaviews and an en-suite bathroom and dressing room. The living room has a direct access to the covered terrace to enjoy a nice dinner and late night drink. Upstairs there are four more bedrooms and three bathrooms that have their own terrace with sea views as well. The villa is equipped with central heating and air-conditioning. On a split level there is a games room and downstairs there is also a garage for two cars. The landscaped garden has a palmtrees and fruit trees and is low maintenance. This beauty is absolutely worth a visit!

#### **KEUKEN**

- Dichte keuken
- Ingerichte keuken