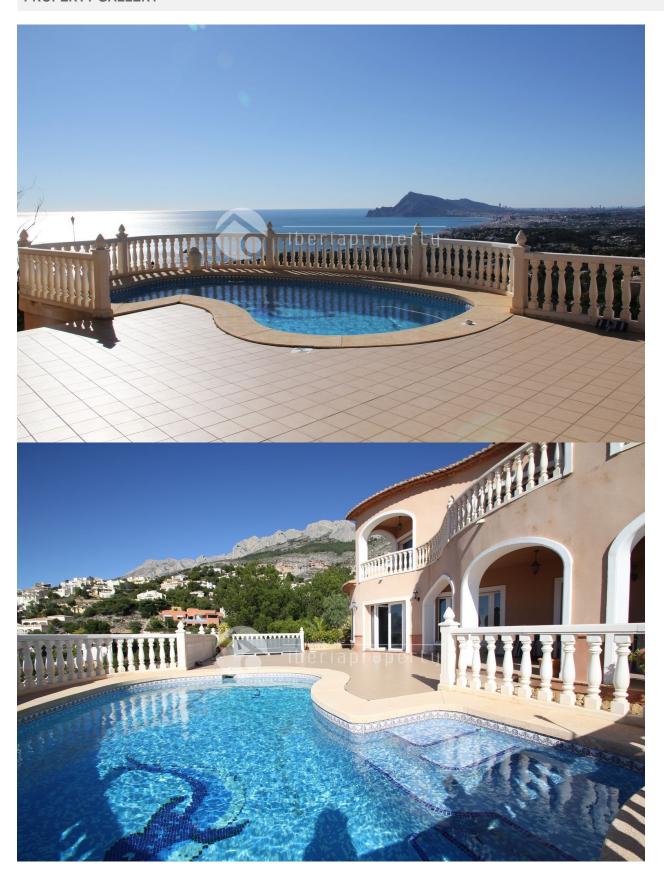

#### **BESCHRIJVING**

This beautiful five bedrooms villa with breathtaking panoramic sea views accross the bay of Altea has been recently built. It has been designed by the owner and has a large sun terrace with south orientation, overlooking the bay and enjoy the wonderful microclimate. On the main floor the villa has a large living room, a fully equipped kitchen, guest toilet and a master bedroom with seaviews and an en-suite bathroom and dressing room. The living room has a direct access to the covered terrace to enjoy a nice dinner and late night drink. Upstairs there are four more bedrooms and three bathrooms that have their own terrace with sea views as well. The villa is equipped with central heating and air-conditioning. On a split level there is a games room and downstairs there is also a garage for two cars. The landscaped garden has a palmtrees and fruit trees and is low maintenance. This beauty is absolutely worth a visit!

### UITZICHT

- Panoramisch
- Zeezicht
- Bergzicht

## **TUIN TERRAS**

- Overdekt terras
- Open terras
- Buitenverlichting
- Fruitbomen
- Palmbomen
- Aangelegd
- Omheind
- Stenen muur
- Elektrische poort
- Privé tuin