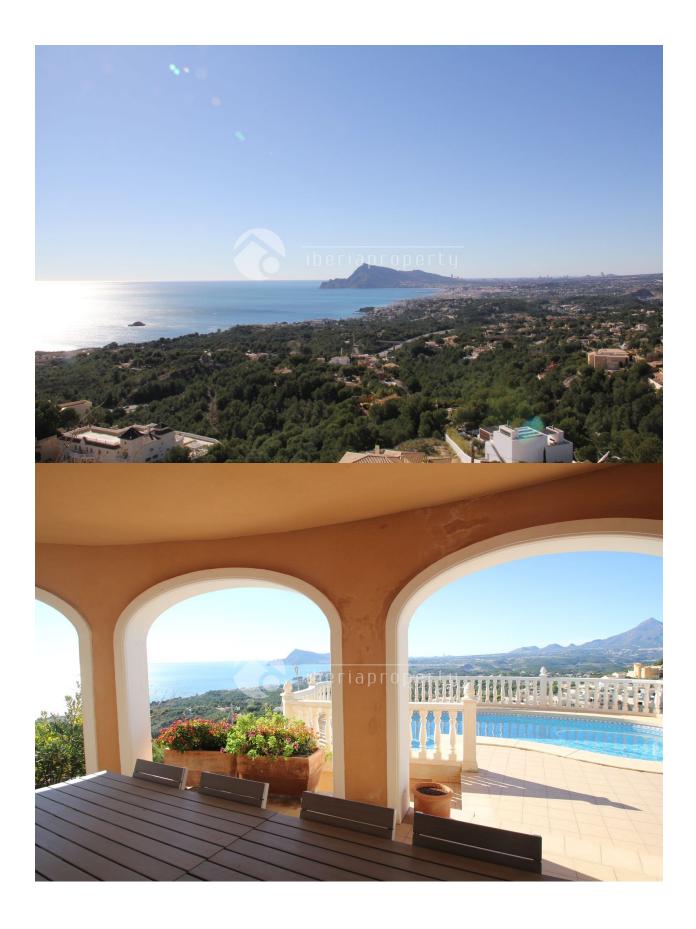

#### **BESCHRIJVING**

This beautiful five bedrooms villa with breathtaking panoramic sea views accross the bay of Altea has been recently built. It has been designed by the owner and has a large sun terrace with south orientation, overlooking the bay and enjoy the wonderful microclimate. On the main floor the villa has a large living room, a fully equipped kitchen, guest toilet and a master bedroom with seaviews and an en-suite bathroom and dressing room. The living room has a direct access to the covered terrace to enjoy a nice dinner and late night drink. Upstairs there are four more bedrooms and three bathrooms that have their own terrace with sea views as well. The villa is equipped with central heating and air-conditioning. On a split level there is a games room and downstairs there is also a garage for two cars. The landscaped garden has a palmtrees and fruit trees and is low maintenance. This beauty is absolutely worth a visit!

### UITZICHT

- Panoramisch
- Zeezicht
- Bergzicht

## **TUIN TERRAS**

- Overdekt terras
- Open terras
- Buitenverlichting
- Fruitbomen
- Palmbomen
- Aangelegd
- Omheind
- Stenen muur
- Elektrische poort
- Privé tuin