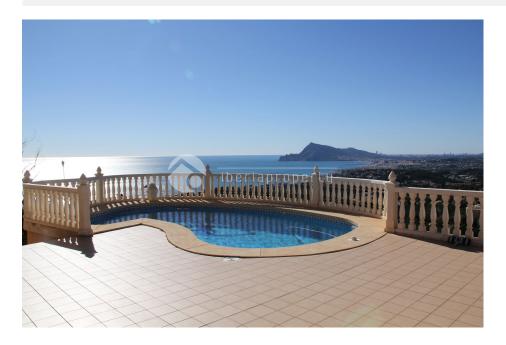

#### **BESCHRIJVING**

This beautiful five bedrooms villa with breathtaking panoramic sea views accross the bay of Altea has been recently built. It has been designed by the owner and has a large sun terrace with south orientation, overlooking the bay and enjoy the wonderful microclimate. On the main floor the villa has a large living room, a fully equipped kitchen, guest toilet and a master bedroom with seaviews and an en-suite bathroom and dressing room. The living room has a direct access to the covered terrace to enjoy a nice dinner and late night drink. Upstairs there are four more bedrooms and three bathrooms that have their own terrace with sea views as well. The villa is equipped with central heating and air-conditioning. On a split level there is a games room and downstairs there is also a garage for two cars. The landscaped garden has a palmtrees and fruit trees and is low maintenance. This beauty is absolutely worth a visit!

### UITZICHT

- Panoramisch
- Zeezicht
- Bergzicht

## **TUIN TERRAS**

- Overdekt terras
- Open terras
- Buitenverlichting
- Fruitbomen
- Palmbomen
- Aangelegd
- Omheind
- Stenen muur
- Elektrische poort
- Privé tuin