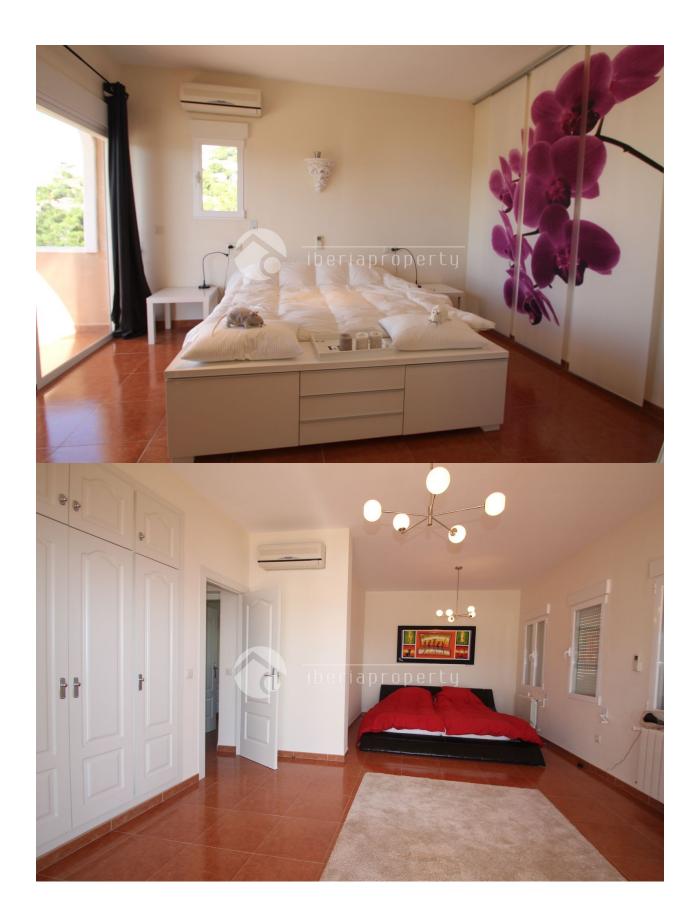

#### **BESCHRIJVING**

This beautiful five bedrooms villa with breathtaking panoramic sea views accross the bay of Altea has been recently built. It has been designed by the owner and has a large sun terrace with south orientation, overlooking the bay and enjoy the wonderful microclimate. On the main floor the villa has a large living room, a fully equipped kitchen, guest toilet and a master bedroom with seaviews and an en-suite bathroom and dressing room. The living room has a direct access to the covered terrace to enjoy a nice dinner and late night drink. Upstairs there are four more bedrooms and three bathrooms that have their own terrace with sea views as well. The villa is equipped with central heating and air-conditioning. On a split level there is a games room and downstairs there is also a garage for two cars. The landscaped garden has a palmtrees and fruit trees and is low maintenance. This beauty is absolutely worth a visit!

# **WOONRUIMTE** • Speelruimte

• Badkamer ensuite