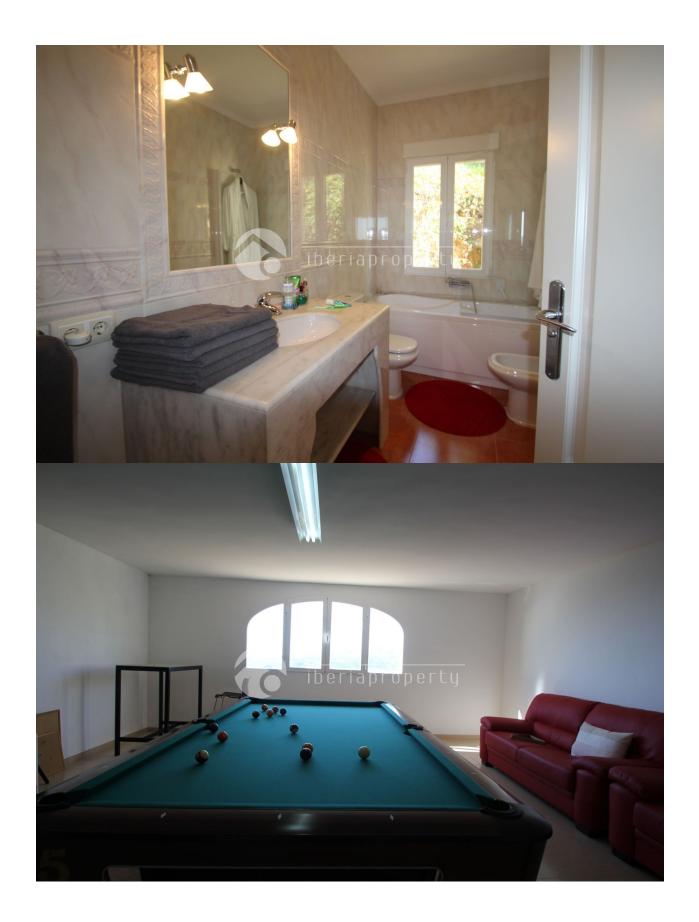

#### **BESCHRIJVING**

This beautiful five bedrooms villa with breathtaking panoramic sea views accross the bay of Altea has been recently built. It has been designed by the owner and has a large sun terrace with south orientation, overlooking the bay and enjoy the wonderful microclimate. On the main floor the villa has a large living room, a fully equipped kitchen, guest toilet and a master bedroom with seaviews and an en-suite bathroom and dressing room. The living room has a direct access to the covered terrace to enjoy a nice dinner and late night drink. Upstairs there are four more bedrooms and three bathrooms that have their own terrace with sea views as well. The villa is equipped with central heating and air-conditioning. On a split level there is a games room and downstairs there is also a garage for two cars. The landscaped garden has a palmtrees and fruit trees and is low maintenance. This beauty is absolutely worth a visit!

# **WOONRUIMTE** • Speelruimte

• Badkamer ensuite