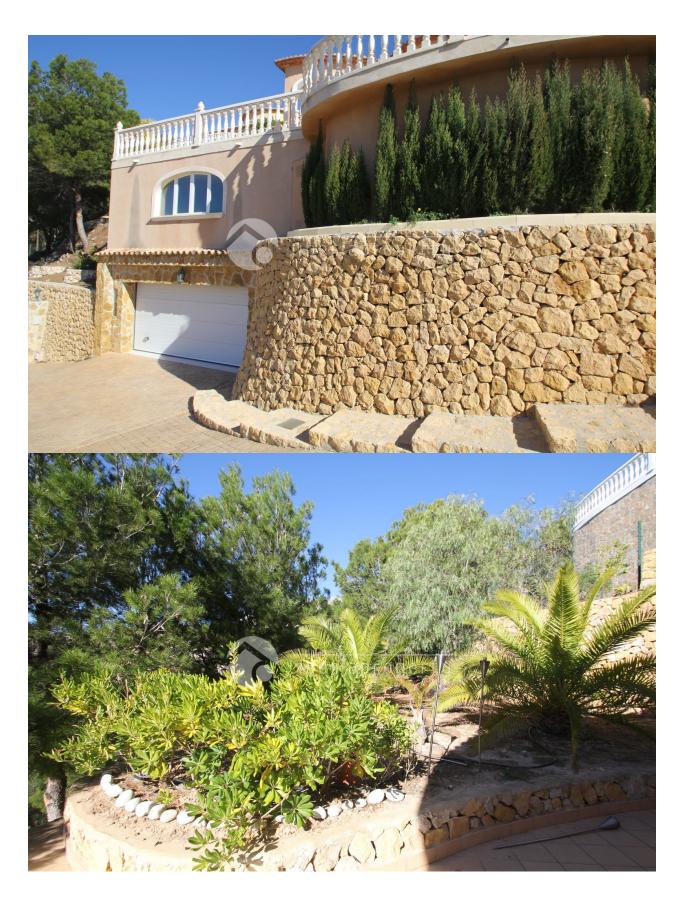

#### **BESCHRIJVING**

This beautiful five bedrooms villa with breathtaking panoramic sea views accross the bay of Altea has been recently built. It has been designed by the owner and has a large sun terrace with south orientation, overlooking the bay and enjoy the wonderful microclimate. On the main floor the villa has a large living room, a fully equipped kitchen, guest toilet and a master bedroom with seaviews and an en-suite bathroom and dressing room. The living room has a direct access to the covered terrace to enjoy a nice dinner and late night drink. Upstairs there are four more bedrooms and three bathrooms that have their own terrace with sea views as well. The villa is equipped with central heating and air-conditioning. On a split level there is a games room and downstairs there is also a garage for two cars. The landscaped garden has a palmtrees and fruit trees and is low maintenance. This beauty is absolutely worth a visit!

### Garage geen Cars: 2

## **TUIN TERRAS**

- Overdekt terras
- Open terras
- Buitenverlichting
- Fruitbomen
- Palmbomen
- Aangelegd
- Omheind
- Stenen muur
- Elektrische poort
- Privé tuin