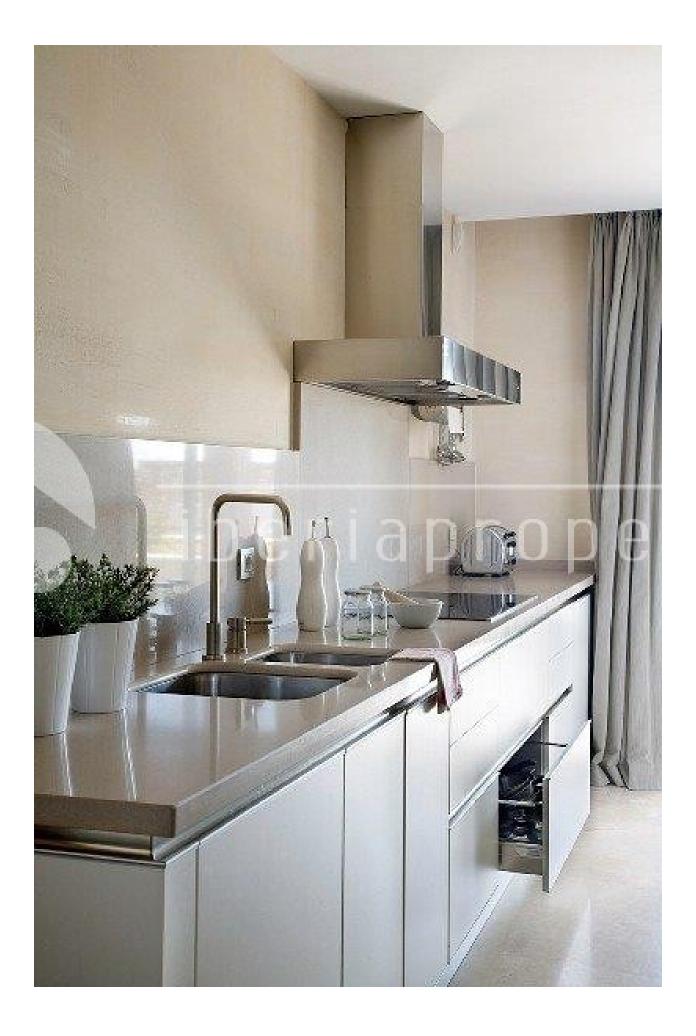

### BESCHRIJVING

Imara, Camojan, Marbella Golden Mile. Spacious South facing apartment with great flow. A modern development comprising of only 65 luxury apartments. A specially assigned landscape architect has created an elegant and esthetical garden. With close attention to details the property features a generous living room with a fireplace and an extensive terrace with beautiful sea and mountain views. There are two bedrooms suites, both sharing an open terrace with mountain views, each with large fitted wardrobes, one with a shower room ensuite and the other with a bathroom ensuite. The master bedroom has a full ensuite bathroom with two handwash basins, a separate shower, a bathtub, a w.c. and a bidet, and opens on to the large partially covered terrace off the living room as well. The gourmet kitchen with German appliances, which originally was open plan, has an adjacent laundry-breakfast area. Marble flooring throughout, air conditioning hot and cold, electric under floor heating in bathrooms, garage space for two cars and a storeroom are also included. For the LATEST properties, CLICK HERE

## ENERGETIC CERTIFIED

| STIJL                                                                                | UITZICHT                                                                                                             | AIRCO                | AFSTAND NAAR :                                                                                      |
|--------------------------------------------------------------------------------------|----------------------------------------------------------------------------------------------------------------------|----------------------|-----------------------------------------------------------------------------------------------------|
| • Modern                                                                             | <ul><li>Panoramisch</li><li>Zeezicht</li><li>Bergzicht</li></ul>                                                     | Centrale airco       | Strand : 500 m                                                                                      |
|                                                                                      |                                                                                                                      |                      | Vliegveld: 60 Km                                                                                    |
|                                                                                      |                                                                                                                      |                      | Centrum : 200 m                                                                                     |
| ORIËNTATIE                                                                           | MEUBELS                                                                                                              | PARKING NEE CARS     | Tegels                                                                                              |
| South                                                                                | Niet gemeubileerd                                                                                                    | Garage geen Cars : 2 |                                                                                                     |
| KEUKEN                                                                               | TUIN TERRAS                                                                                                          | VERWARMING           | EXTRA                                                                                               |
| <ul><li> Open keuken</li><li> Ingerichte keuken</li><li> Graniet bovenblad</li></ul> | <ul> <li>Overdekt terras</li> <li>Open terras</li> <li>Buitenverlichting</li> <li>Gemeenschappelijke tuin</li> </ul> | Openhaard hout       | <ul> <li>Inbouwkasten</li> <li>Alarm</li> <li>Veiligheidsdeur</li> <li>Dubbele beglazing</li> </ul> |