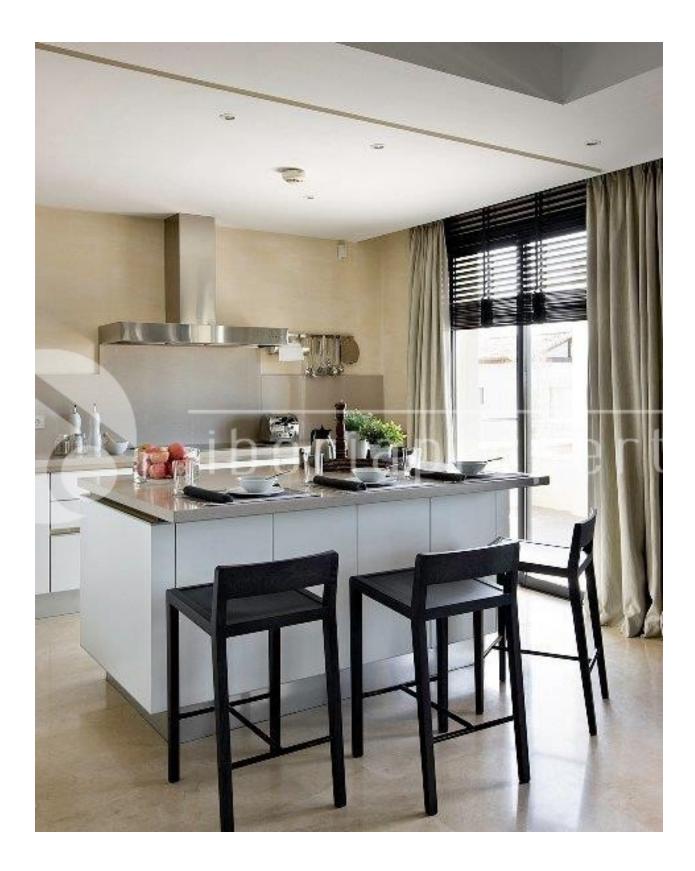

### BESCHRIJVING

Imara, Camojan, Marbella Golden Mile. Spacious South facing apartment with great flow. A modern development comprising of only 65 luxury apartments. A specially assigned landscape architect has created an elegant and esthetical garden. With close attention to details the property features a generous living room with a fireplace and an extensive terrace with beautiful sea and mountain views. There are two bedrooms suites, both sharing an open terrace with mountain views, each with large fitted wardrobes, one with a shower room ensuite and the other with a bathroom ensuite. The master bedroom has a full ensuite bathroom with two handwash basins, a separate shower, a bathtub, a w.c. and a bidet, and opens on to the large partially covered terrace off the living room as well. The gourmet kitchen with German appliances, which originally was open plan, has an adjacent laundry-breakfast area. Marble flooring throughout, air conditioning hot and cold, electric under floor heating in bathrooms, garage space for two cars and a storeroom are also included. For the LATEST properties, CLICK HERE