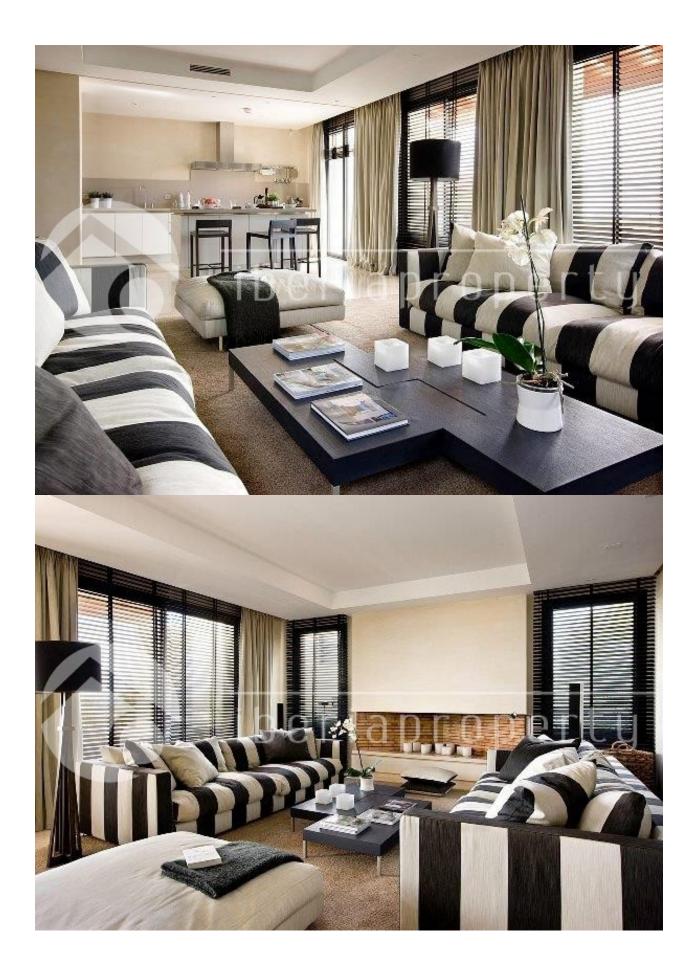

### BESCHRIJVING

Imara, Camojan, Marbella Golden Mile. Spacious South facing apartment with great flow. A modern development comprising of only 65 luxury apartments. A specially assigned landscape architect has created an elegant and esthetical garden. With close attention to details the property features a generous living room with a fireplace and an extensive terrace with beautiful sea and mountain views. There are two bedrooms suites, both sharing an open terrace with mountain views, each with large fitted wardrobes, one with a shower room ensuite and the other with a bathroom ensuite. The master bedroom has a full ensuite bathroom with two handwash basins, a separate shower, a bathtub, a w.c. and a bidet, and opens on to the large partially covered terrace off the living room as well. The gourmet kitchen with German appliances, which originally was open plan, has an adjacent laundry-breakfast area. Marble flooring throughout, air conditioning hot and cold, electric under floor heating in bathrooms, garage space for two cars and a storeroom are also included. For the LATEST properties, CLICK HERE