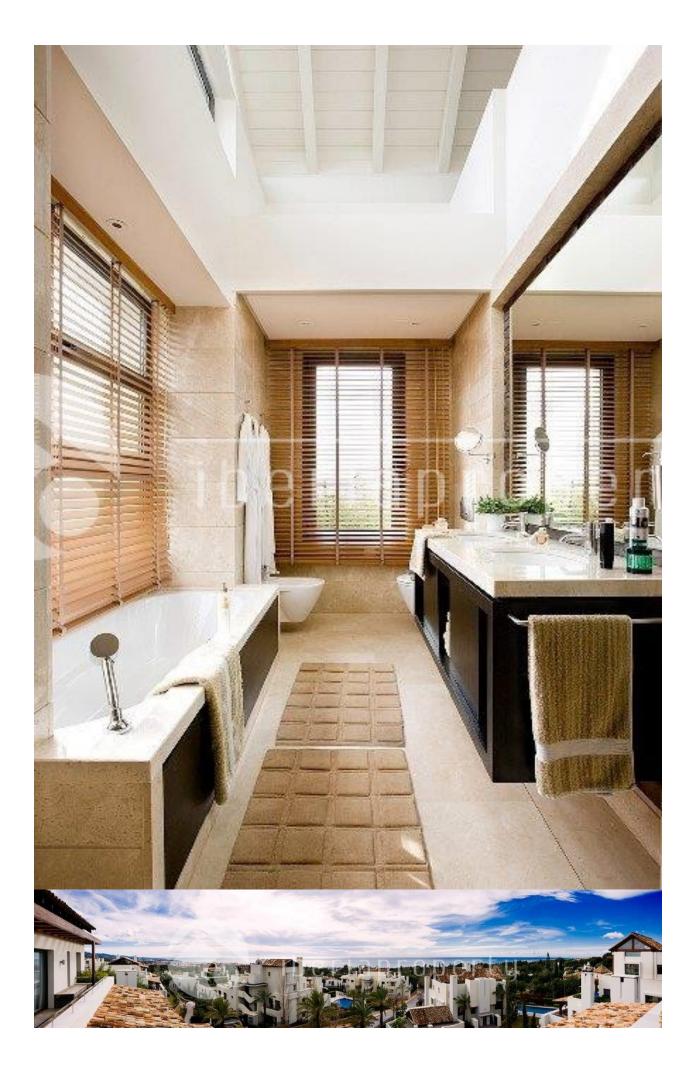

### BESCHRIJVING

Imara, Camojan, Marbella Golden Mile. Spacious South facing apartment with great flow. A modern development comprising of only 65 luxury apartments. A specially assigned landscape architect has created an elegant and esthetical garden. With close attention to details the property features a generous living room with a fireplace and an extensive terrace with beautiful sea and mountain views. There are two bedrooms suites, both sharing an open terrace with mountain views, each with large fitted wardrobes, one with a shower room ensuite and the other with a bathroom ensuite. The master bedroom has a full ensuite bathroom with two handwash basins, a separate shower, a bathtub, a w.c. and a bidet, and opens on to the large partially covered terrace off the living room as well. The gourmet kitchen with German appliances, which originally was open plan, has an adjacent laundry-breakfast area. Marble flooring throughout, air conditioning hot and cold, electric under floor heating in bathrooms, garage space for two cars and a storeroom are also included. For the LATEST properties, CLICK HERE