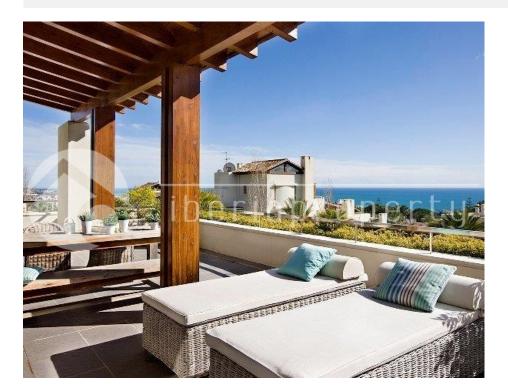

### BESCHRIJVING

Imara, Camojan, Marbella Golden Mile. Spacious South facing apartment with great flow. A modern development comprising of only 65 luxury apartments. A specially assigned landscape architect has created an elegant and esthetical garden. With close attention to details the property features a generous living room with a fireplace and an extensive terrace with beautiful sea and mountain views. There are two bedrooms suites, both sharing an open terrace with mountain views, each with large fitted wardrobes, one with a shower room ensuite and the other with a bathroom ensuite. The master bedroom has a full ensuite bathroom with two handwash basins, a separate shower, a bathtub, a w.c. and a bidet, and opens on to the large partially covered terrace off the living room as well. The gourmet kitchen with German appliances, which originally was open plan, has an adjacent laundry-breakfast area. Marble flooring throughout, air conditioning hot and cold, electric under floor heating in bathrooms, garage space for two cars and a storeroom are also included. For the LATEST properties, CLICK HERE

### **PROPERTY GALLERY**