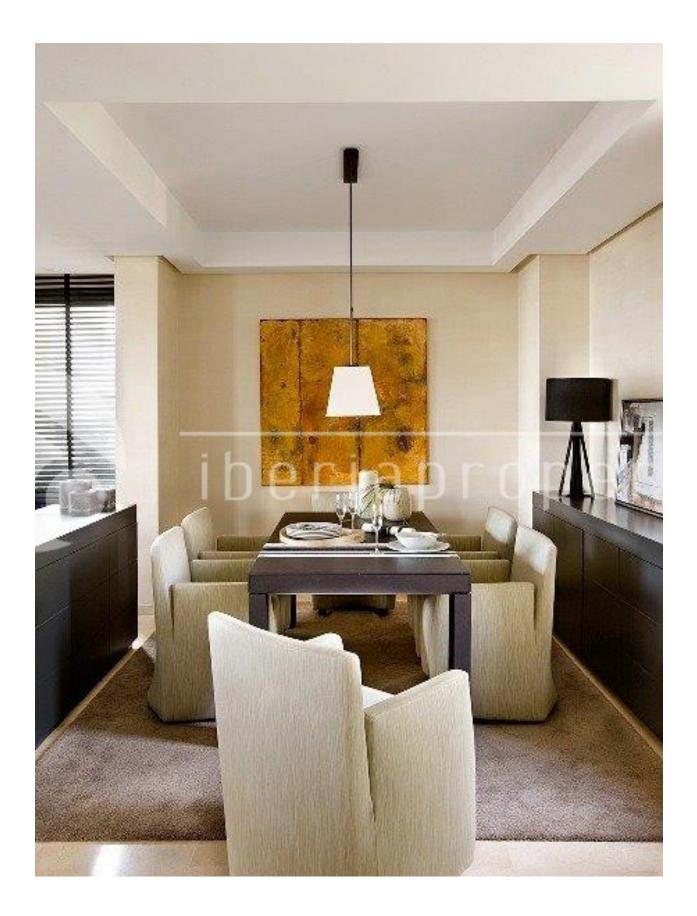

### BESCHRIJVING

Imara, Camojan, Marbella Golden Mile. Spacious South facing apartment with great flow. A modern development comprising of only 65 luxury apartments. A specially assigned landscape architect has created an elegant and esthetical garden. With close attention to details the property features a generous living room with a fireplace and an extensive terrace with beautiful sea and mountain views. There are two bedrooms suites, both sharing an open terrace with mountain views, each with large fitted wardrobes, one with a shower room ensuite and the other with a bathroom ensuite. The master bedroom has a full ensuite bathroom with two handwash basins, a separate shower, a bathtub, a w.c. and a bidet, and opens on to the large partially covered terrace off the living room as well. The gourmet kitchen with German appliances, which originally was open plan, has an adjacent laundry-breakfast area. Marble flooring throughout, air conditioning hot and cold, electric under floor heating in bathrooms, garage space for two cars and a storeroom are also included. For the LATEST properties, CLICK HERE