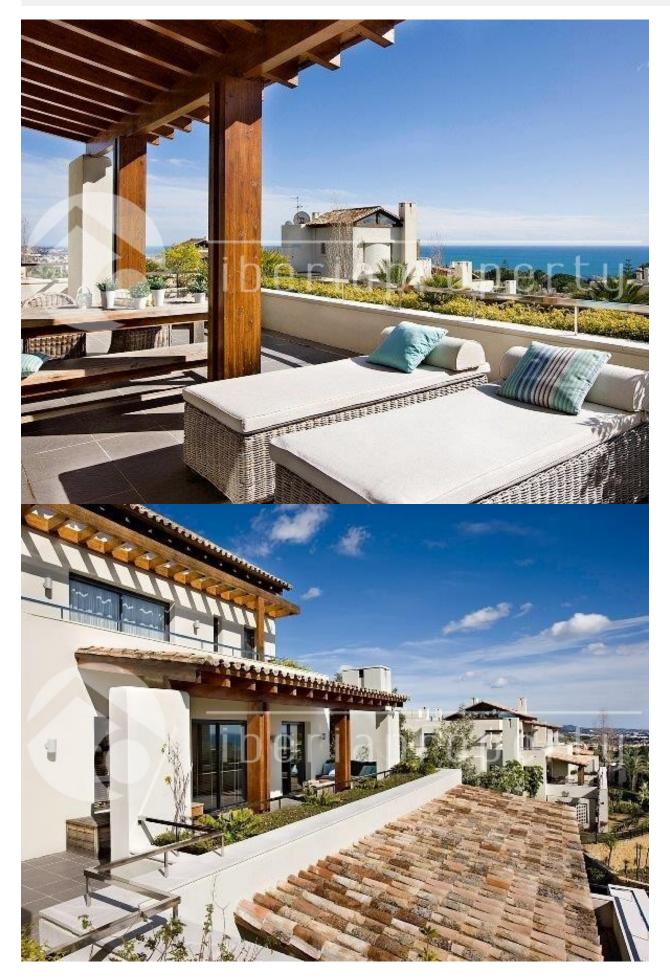

### BESCHRIJVING

Imara, Camojan, Marbella Golden Mile. Spacious South facing apartment with great flow. A modern development comprising of only 65 luxury apartments. A specially assigned landscape architect has created an elegant and esthetical garden. With close attention to details the property features a generous living room with a fireplace and an extensive terrace with beautiful sea and mountain views. There are two bedrooms suites, both sharing an open terrace with mountain views, each with large fitted wardrobes, one with a shower room ensuite and the other with a bathroom ensuite. The master bedroom has a full ensuite bathroom with two handwash basins, a separate shower, a bathtub, a w.c. and a bidet, and opens on to the large partially covered terrace off the living room as well. The gourmet kitchen with German appliances, which originally was open plan, has an adjacent laundry-breakfast area. Marble flooring throughout, air conditioning hot and cold, electric under floor heating in bathrooms, garage space for two cars and a storeroom are also included. For the LATEST properties, CLICK HERE