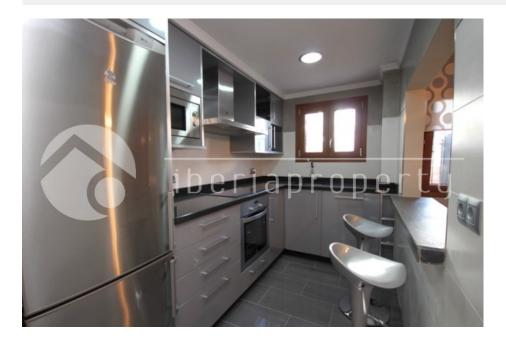

## **BESCHRIJVING**

Beautifully refurbished, this townhouse is a real gem. Located in an Andalucian village style gated urbanisation, the property is surrounded by lovely gardens and three pools. This townhouse for sale in Marbella has been very well designed, with a high quality finish, and is mostly furnished! Entry to the property is by a private gate direct to a large terrace, with high walls for privacy and BBQ. There is a large storage/ laundry room with new washing machine and dryer. The front entrance leads directly to the lounge/ diner, with fireplace closed in with glass doors. Two large windows let in a lot of light. The kitchen is open plan, with a sliding door for space. All appliances are BALAY new, and include Dishwasher, Microwave, Oven, Ceramic Hob, Extractor, Fridge/Freezer. An open breakfast bar completes this room. Upstairs there are two bedrooms. The Master bedroom has triple wardrobes, and there is an additional built in cupboard with Safe. The second bedroom is a good size with built in wardrobes. There is a shared bathroom with double shower unit with glass doors, WC and vanity unit. Dark grey porcelain modern tiles are used throughout. The property has new double glazed