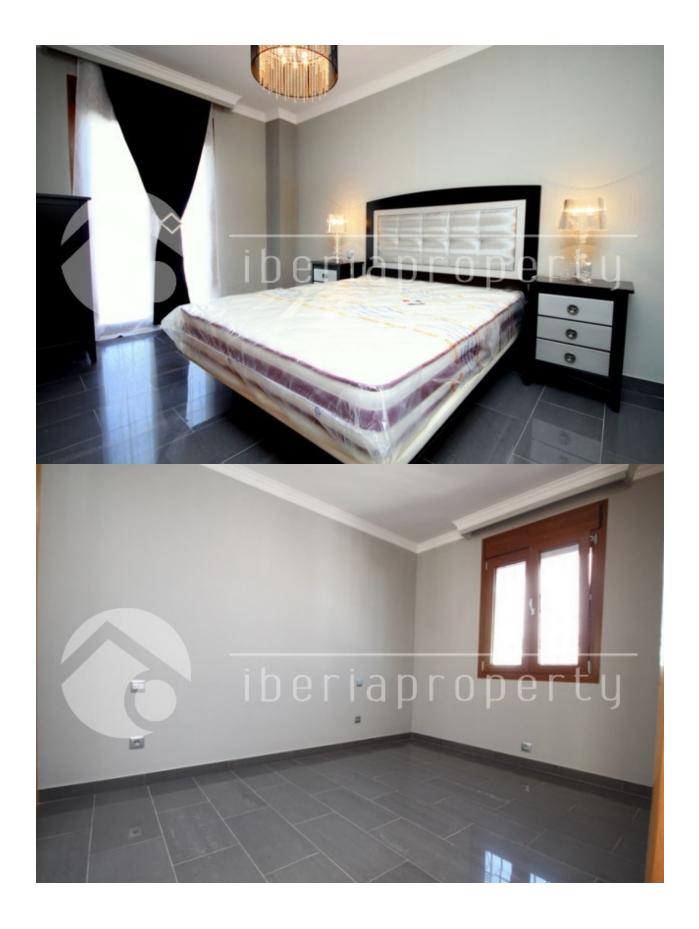

## **BESCHRIJVING**

Beautifully refurbished, this townhouse is a real gem. Located in an Andalucian village style gated urbanisation, the property is surrounded by lovely gardens and three pools. This townhouse for sale in Marbella has been very well designed, with a high quality finish, and is mostly furnished! Entry to the property is by a private gate direct to a large terrace, with high walls for privacy and BBQ. There is a large storage/ laundry room with new washing machine and dryer. The front entrance leads directly to the lounge/ diner, with fireplace closed in with glass doors. Two large windows let in a lot of light. The kitchen is open plan, with a sliding door for space. All appliances are BALAY new, and include Dishwasher, Microwave, Oven, Ceramic Hob, Extractor, Fridge/Freezer. An open breakfast bar completes this room. Upstairs there are two bedrooms. The Master bedroom has triple wardrobes, and there is an additional built in cupboard with Safe. The second bedroom is a good size with built in wardrobes. There is a shared bathroom with double shower unit with glass doors, WC and vanity unit. Dark grey porcelain modern tiles are used throughout. The property has new double glazed