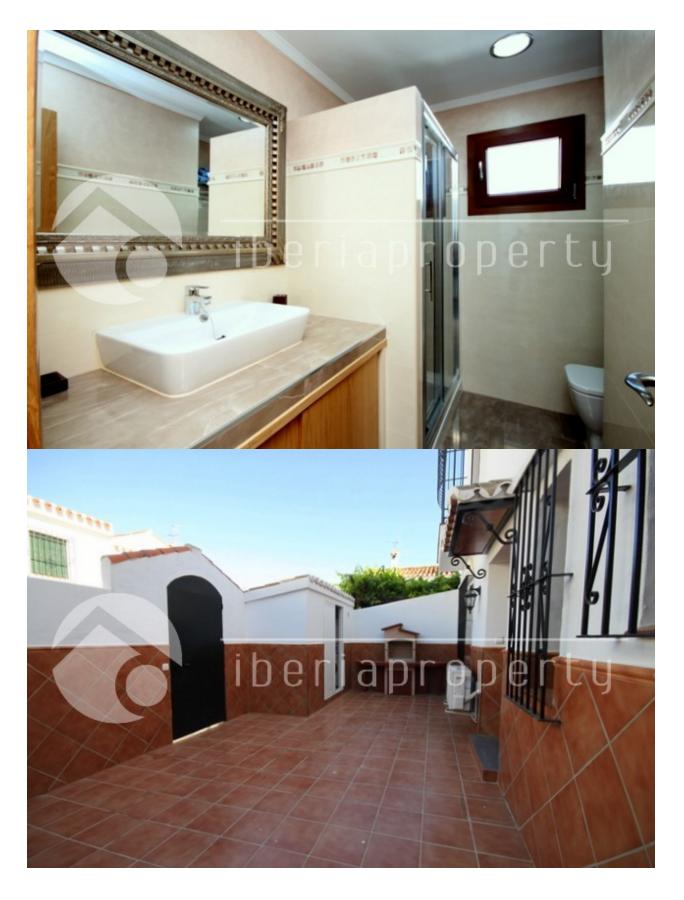

## **BESCHRIJVING**

Beautifully refurbished, this townhouse is a real gem. Located in an Andalucian village style gated urbanisation, the property is surrounded by lovely gardens and three pools. This townhouse for sale in Marbella has been very well designed, with a high quality finish, and is mostly furnished! Entry to the property is by a private gate direct to a large terrace, with high walls for privacy and BBQ. There is a large storage/ laundry room with new washing machine and dryer. The front entrance leads directly to the lounge/ diner, with fireplace closed in with glass doors. Two large windows let in a lot of light. The kitchen is open plan, with a sliding door for space. All appliances are BALAY new, and include Dishwasher, Microwave, Oven, Ceramic Hob, Extractor, Fridge/Freezer. An open breakfast bar completes this room. Upstairs there are two bedrooms. The Master bedroom has triple wardrobes, and there is an additional built in cupboard with Safe. The second bedroom is a good size with built in wardrobes. There is a shared bathroom with double shower unit with glass doors, WC and vanity unit. Dark grey porcelain modern tiles are used throughout. The property has new double glazed