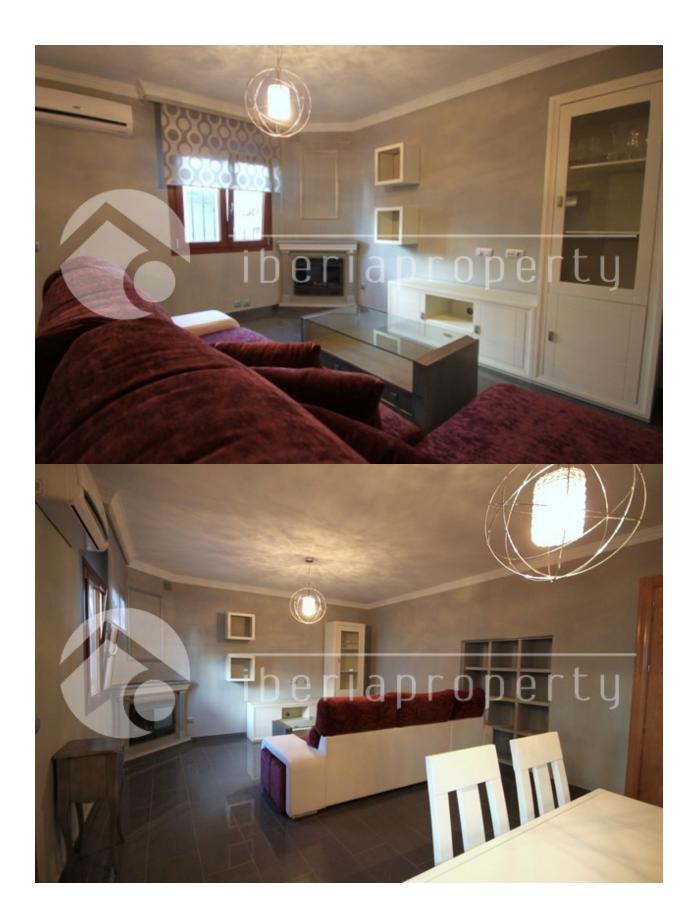

## **BESCHRIJVING**

Beautifully refurbished, this townhouse is a real gem. Located in an Andalucian village style gated urbanisation, the property is surrounded by lovely gardens and three pools. This townhouse for sale in Marbella has been very well designed, with a high quality finish, and is mostly furnished! Entry to the property is by a private gate direct to a large terrace, with high walls for privacy and BBQ. There is a large storage/ laundry room with new washing machine and dryer. The front entrance leads directly to the lounge/ diner, with fireplace closed in with glass doors. Two large windows let in a lot of light. The kitchen is open plan, with a sliding door for space. All appliances are BALAY new, and include Dishwasher, Microwave, Oven, Ceramic Hob, Extractor, Fridge/Freezer. An open breakfast bar completes this room. Upstairs there are two bedrooms. The Master bedroom has triple wardrobes, and there is an additional built in cupboard with Safe. The second bedroom is a good size with built in wardrobes. There is a shared bathroom with double shower unit with glass doors, WC and vanity unit. Dark grey porcelain modern tiles are used throughout. The property has new double glazed