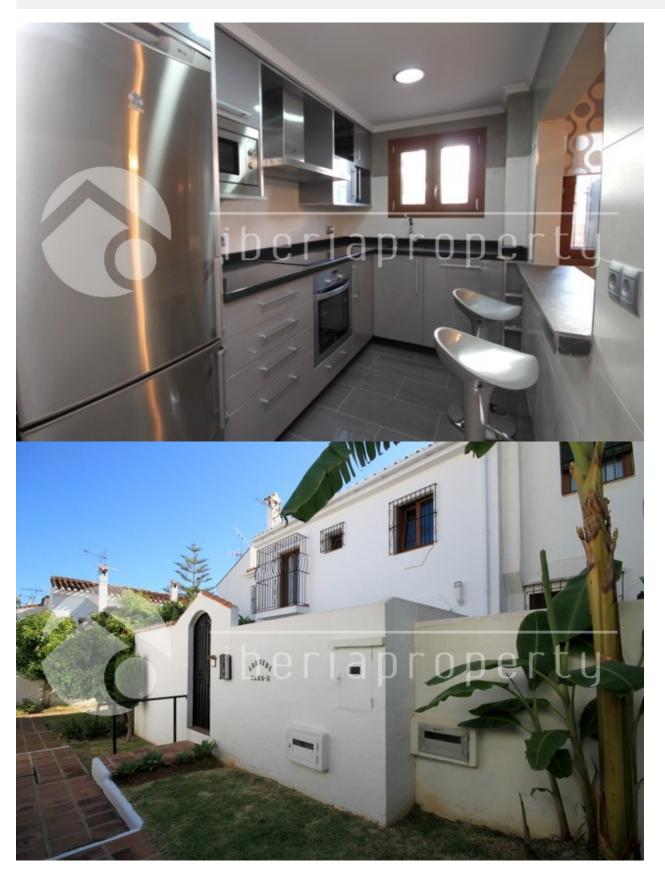

## **BESCHRIJVING**

Beautifully refurbished, this townhouse is a real gem. Located in an Andalucian village style gated urbanisation, the property is surrounded by lovely gardens and three pools. This townhouse for sale in Marbella has been very well designed, with a high quality finish, and is mostly furnished! Entry to the property is by a private gate direct to a large terrace, with high walls for privacy and BBQ. There is a large storage/ laundry room with new washing machine and dryer. The front entrance leads directly to the lounge/ diner, with fireplace closed in with glass doors. Two large windows let in a lot of light. The kitchen is open plan, with a sliding door for space. All appliances are BALAY new, and include Dishwasher, Microwave, Oven, Ceramic Hob, Extractor, Fridge/Freezer. An open breakfast bar completes this room. Upstairs there are two bedrooms. The Master bedroom has triple wardrobes, and there is an additional built in cupboard with Safe. The second bedroom is a good size with built in wardrobes. There is a shared bathroom with double shower unit with glass doors, WC and vanity unit. Dark grey porcelain modern tiles are used throughout. The property has new double glazed