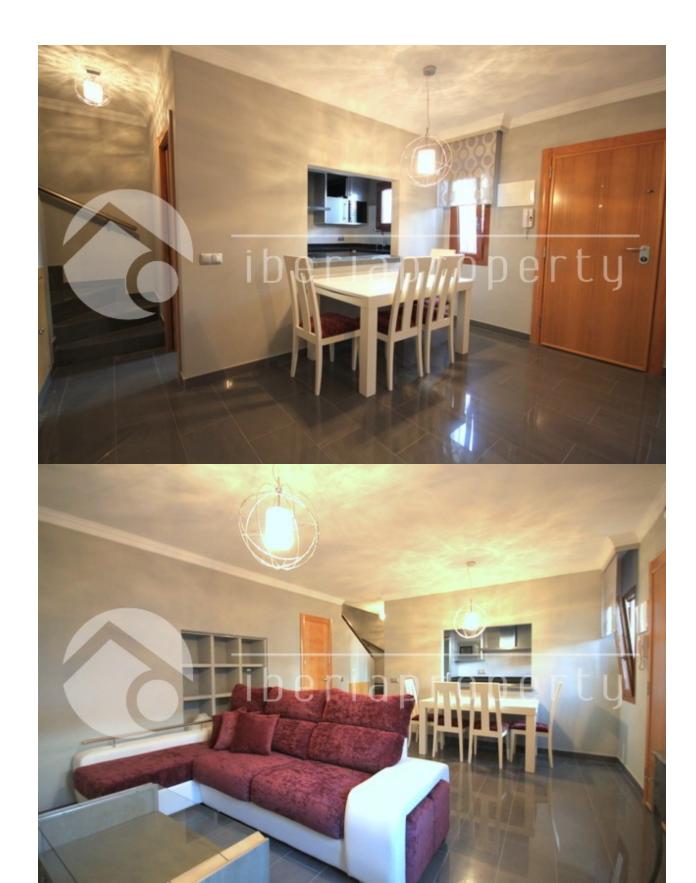

## **BESCHRIJVING**

Beautifully refurbished, this townhouse is a real gem. Located in an Andalucian village style gated urbanisation, the property is surrounded by lovely gardens and three pools. This townhouse for sale in Marbella has been very well designed, with a high quality finish, and is mostly furnished! Entry to the property is by a private gate direct to a large terrace, with high walls for privacy and BBQ. There is a large storage/ laundry room with new washing machine and dryer. The front entrance leads directly to the lounge/ diner, with fireplace closed in with glass doors. Two large windows let in a lot of light. The kitchen is open plan, with a sliding door for space. All appliances are BALAY new, and include Dishwasher, Microwave, Oven, Ceramic Hob, Extractor, Fridge/Freezer. An open breakfast bar completes this room. Upstairs there are two bedrooms. The Master bedroom has triple wardrobes, and there is an additional built in cupboard with Safe. The second bedroom is a good size with built in wardrobes. There is a shared bathroom with double shower unit with glass doors, WC and vanity unit. Dark grey porcelain modern tiles are used throughout. The property has new double glazed