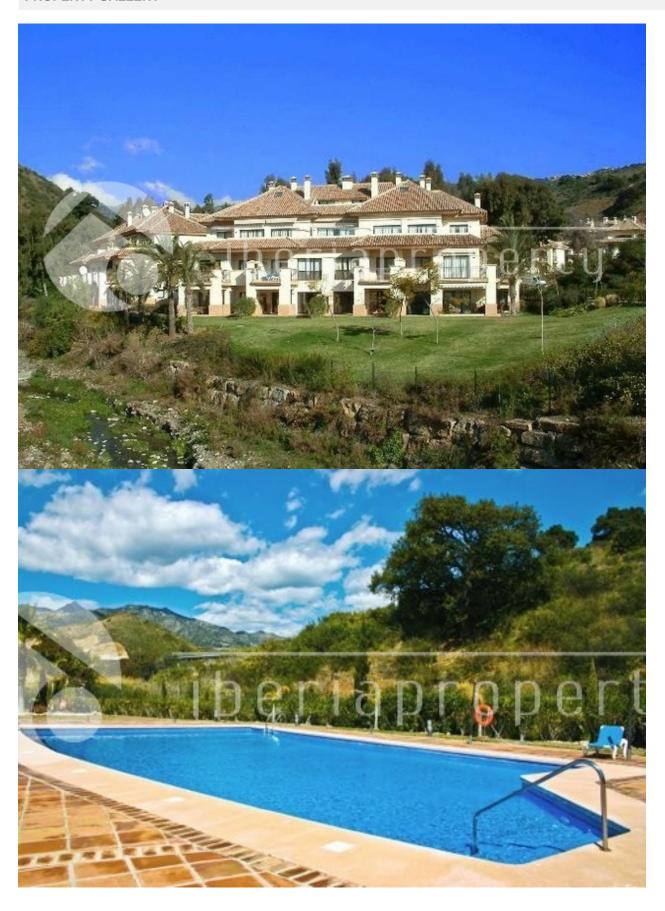

## **BESCHRIJVING**

Located close to Marbella, this 2nd floor apartment has the best of all worlds. Within the tranquil urbanisation Pueblo del Rio, this property is light, spacious and close to everything. A generous open hallway leads to the Lounge/dining room, which looks out onto the charming balcony, with views to the countryside and the flowing River Real, amongst the nature of the Mediterranean lifestyle. Further a closed kitchen fully equipped, has a breakfast bar leading to the dining area and granite countertops. Further there are two double bedrooms, the master with ensuite bathroom, and one with a shared bathroom. The community has a beautiful swimming pool, in an enclosed and safe environment, with full changing rooms and showers. Additional features include, A/C, Elevator, underground parking space, and storage room. A few minutes away you can enjoy some of the finest golf courses, and the lovely beaches of Marbella, shopping and amenities. For the LATEST properties, CLICK HERE