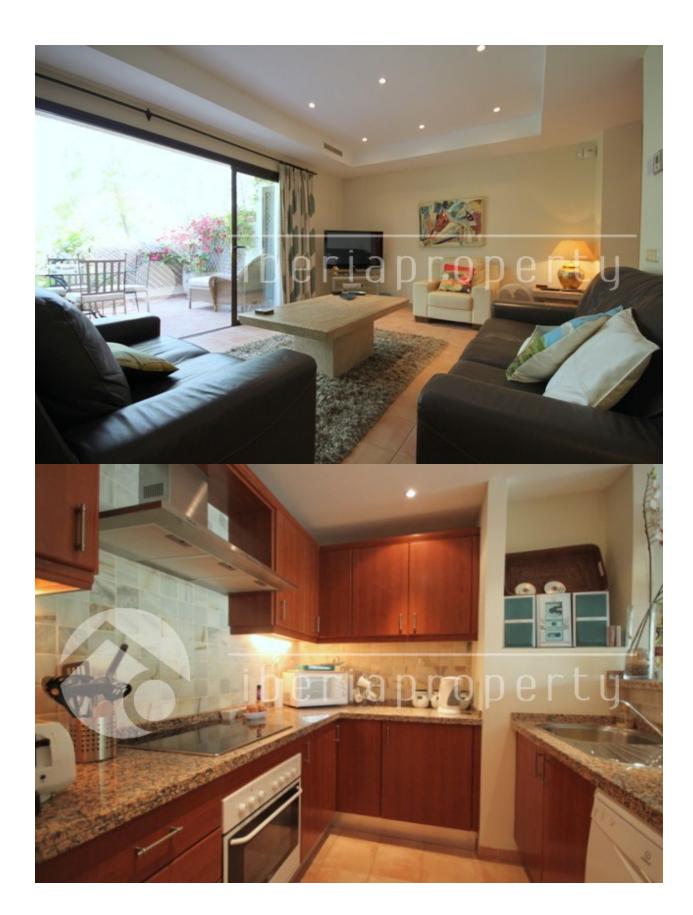

## **BESCHRIJVING**

Located close to Marbella, this 2nd floor apartment has the best of all worlds. Within the tranquil urbanisation Pueblo del Rio, this property is light, spacious and close to everything. A generous open hallway leads to the Lounge/dining room, which looks out onto the charming balcony, with views to the countryside and the flowing River Real, amongst the nature of the Mediterranean lifestyle. Further a closed kitchen fully equipped, has a breakfast bar leading to the dining area and granite countertops. Further there are two double bedrooms, the master with ensuite bathroom, and one with a shared bathroom. The community has a beautiful swimming pool, in an enclosed and safe environment, with full changing rooms and showers. Additional features include, A/C, Elevator, underground parking space, and storage room. A few minutes away you can enjoy some of the finest golf courses, and the lovely beaches of Marbella, shopping and amenities. For the LATEST properties, CLICK HERE