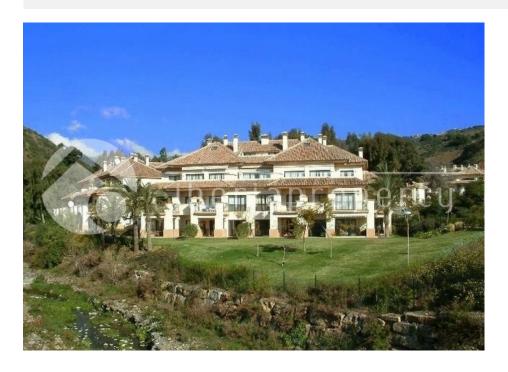

#### MARBELLA (PUEBLO DEL RIO)

| INFO           |                                 |  |
|----------------|---------------------------------|--|
| PRIJS:         | 250.000 €                       |  |
| TYPE HUIS:     | Appartement                     |  |
| PLAATS:        | Marbella<br>(Pueblo del<br>Rio) |  |
| SLAAPKAMERS:   | 2                               |  |
| Badkamers:     | 2                               |  |
| Build ( m2 ):  | -                               |  |
| Plot ( m2 ):   | -                               |  |
| Terras ( m2 ): | -                               |  |
| Years:         | -                               |  |
| Floor:         | 2                               |  |
| bericht        | -                               |  |

## **BESCHRIJVING**

Located close to Marbella, this 2nd floor apartment has the best of all worlds. Within the tranquil urbanisation Pueblo del Rio, this property is light, spacious and close to everything. A generous open hallway leads to the Lounge/dining room, which looks out onto the charming balcony, with views to the countryside and the flowing River Real, amongst the nature of the Mediterranean lifestyle. Further a closed kitchen fully equipped, has a breakfast bar leading to the dining area and granite countertops. Further there are two double bedrooms, the master with ensuite bathroom, and one with a shared bathroom. The community has a beautiful swimming pool, in an enclosed and safe environment, with full changing rooms and showers. Additional features include, A/C, Elevator, underground parking space, and storage room. A few minutes away you can enjoy some of the finest golf courses, and the lovely beaches of Marbella, shopping and amenities. For the LATEST properties, CLICK HERE