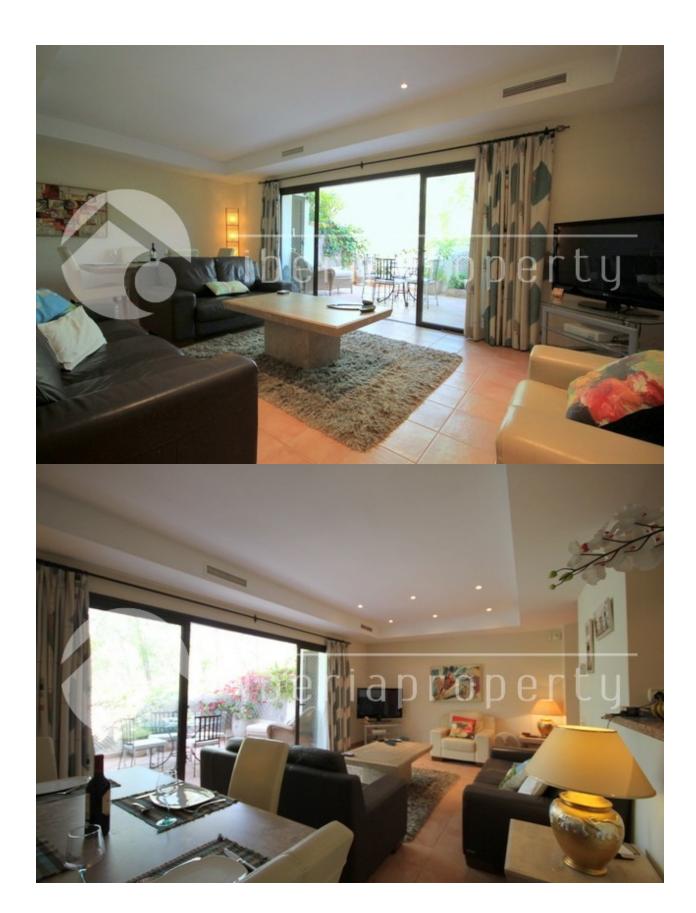

## **BESCHRIJVING**

Located close to Marbella, this 2nd floor apartment has the best of all worlds. Within the tranquil urbanisation Pueblo del Rio, this property is light, spacious and close to everything. A generous open hallway leads to the Lounge/dining room, which looks out onto the charming balcony, with views to the countryside and the flowing River Real, amongst the nature of the Mediterranean lifestyle. Further a closed kitchen fully equipped, has a breakfast bar leading to the dining area and granite countertops. Further there are two double bedrooms, the master with ensuite bathroom, and one with a shared bathroom. The community has a beautiful swimming pool, in an enclosed and safe environment, with full changing rooms and showers. Additional features include, A/C, Elevator, underground parking space, and storage room. A few minutes away you can enjoy some of the finest golf courses, and the lovely beaches of Marbella, shopping and amenities. For the LATEST properties, CLICK HERE