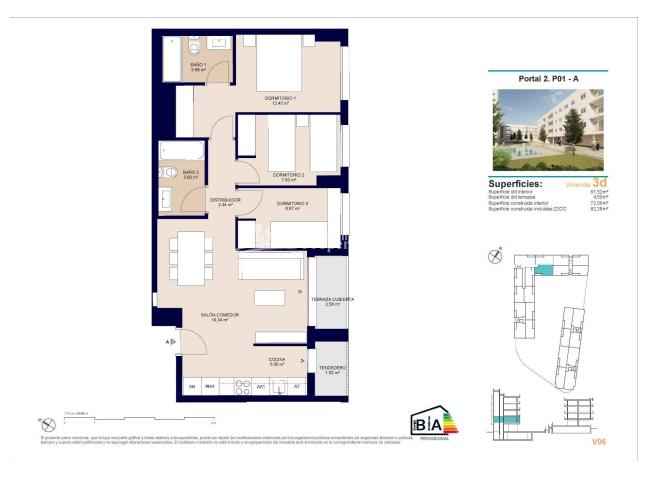

### **ALICANTE (ALICANTE CITY CENTRE)**

| INFO           |                                       |
|----------------|---------------------------------------|
| PRIJS:         | 225.500 €                             |
| TYPE HUIS:     | Appartement                           |
| PLAATS:        | Alicante<br>(Alicante City<br>Centre) |
| SLAAPKAMERS:   | 2                                     |
| Badkamers:     | 2                                     |
| Build ( m2 ):  | 69                                    |
| Plot ( m2 ):   | -                                     |
| Terras ( m2 ): | 4                                     |
| Years:         |                                       |
| Floor:         | -                                     |
| bericht        | -                                     |

### **BESCHRIJVING**

New Residential Development in Alicante with Open Views - only 2km to city centre and 6km to the Beach! Newly Built Homes in a Privileged Location in Alicante, designed to offer maximum comfort and quality of life. With 84, 2 and 3 bedroom homes, this complex is located in San Agustín - Pau II, a strategic area with all essential services within easy reach. This 69m2 apartment consists of 2 bedrooms, 2 bathrooms, open plan lounge/kitchen/dining area, private 4m2 terrace and parking space. The homes have been designed with a modern and efficient approach, incorporating high quality materials and sustainable technology: reinforced access door for added security, ducted air conditioning (hot and cold) installed, carpentry with thermal break and double glazing to improve thermal and acoustic insulation and domestic hot water production by means of aerothermics, guaranteeing energy efficiency