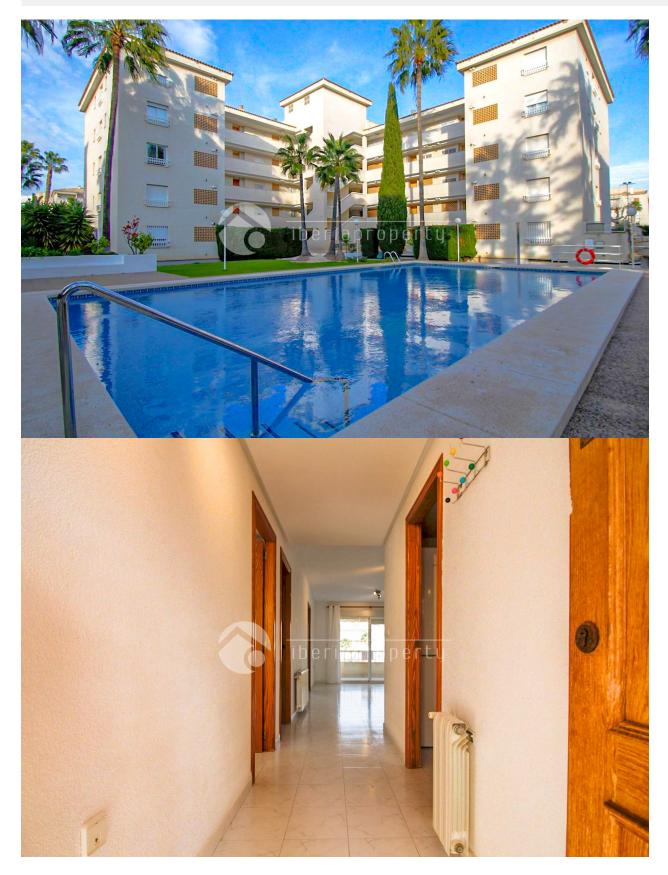

## BESCHRIJVING

Located in the heart of El Albir, just a 3-minute walk from the beach, this property offers the perfect combination of comfort, tranquility, and access to all services. Supermarkets, restaurants, shops, pharmacies, and public transport are just a few steps away, making it an ideal location both for year-round living and as a second home by the sea. The property has 95 m<sup>2</sup> of well-distributed space, designed to offer spaciousness and brightness. It features 2 spacious bedrooms with builtin wardrobes and 2 full bathrooms, one of them en-suite in the master bedroom, providing extra privacy and comfort. The kitchen is independent, fully equipped, and functional, with an adjoining laundry room, ideal for greater convenience in daily life. The living-dining room is spacious and very bright, with direct access to a magnificent terrace with open views-the perfect place to enjoy sunny breakfasts, outdoor dinners, or simply relax with the Mediterranean breeze. The apartment has heating and an excellent southeast orientation, ensuring great natural light throughout the day. It is in perfect condition and ready to move in, with no need for renovations. The building has an elevator and is within a well-maintained private community with gardens and a

communal pool, ideal for cooling off on warm days and enjoying moments of relaxation in a peaceful setting. This apartment is a unique opportunity for those seeking a home in a privileged location, with all the comforts and the charm of living by the sea.