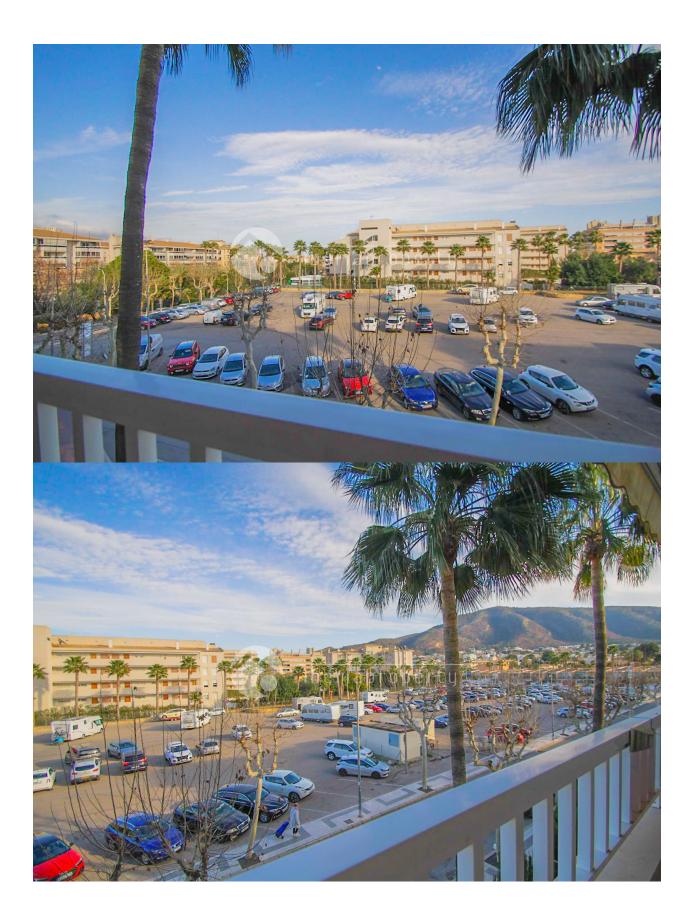

## BESCHRIJVING

Located in the heart of El Albir, just a 3-minute walk from the beach, this property offers the perfect combination of comfort, tranquility, and access to all services. Supermarkets, restaurants, shops, pharmacies, and public transport are just a few steps away, making it an ideal location both for year-round living and as a second home by the sea. The property has 95 m<sup>2</sup> of well-distributed space, designed to offer spaciousness and brightness. It features 2 spacious bedrooms with builtin wardrobes and 2 full bathrooms, one of them en-suite in the master bedroom, providing extra privacy and comfort. The kitchen is independent, fully equipped, and functional, with an adjoining laundry room, ideal for greater convenience in daily life. The living-dining room is spacious and very bright, with direct access to a magnificent terrace with open views-the perfect place to enjoy sunny breakfasts, outdoor dinners, or simply relax with the Mediterranean breeze. The apartment has heating and an excellent southeast orientation, ensuring great natural light throughout the day. It is in perfect condition and ready to move in, with no need for renovations. The building has an elevator and is within a well-maintained private community with gardens and a

## **ENERGETIC CERTIFIED**

energy house Image type unknown https://www.iberiaproperty.nl//assets/images/viass/en

| STIJL             | UITZICHT                                        | AFSTAND NAAR :                         | ORIËNTATIE                                                                          |
|-------------------|-------------------------------------------------|----------------------------------------|-------------------------------------------------------------------------------------|
| Contemporary      | <ul><li>Panoramisch</li><li>Bergzicht</li></ul> | Strand : 200 m                         | South east                                                                          |
|                   |                                                 | Vliegveld: 40 Km                       |                                                                                     |
|                   |                                                 | Centrum : 200 m                        |                                                                                     |
| MEUBELS           | BELASTING                                       | <ul><li>Marmer</li><li>Steen</li></ul> | KEUKEN                                                                              |
| Niet gemeubileerd | I.B.I : 430 €                                   |                                        | <ul><li>Dichte keuken</li><li>Ingerichte keuken</li><li>Graniet bovenblad</li></ul> |
| VERWARMING        | EXTRA                                           |                                        |                                                                                     |
| Centraal gas      | Wasruimte                                       |                                        |                                                                                     |