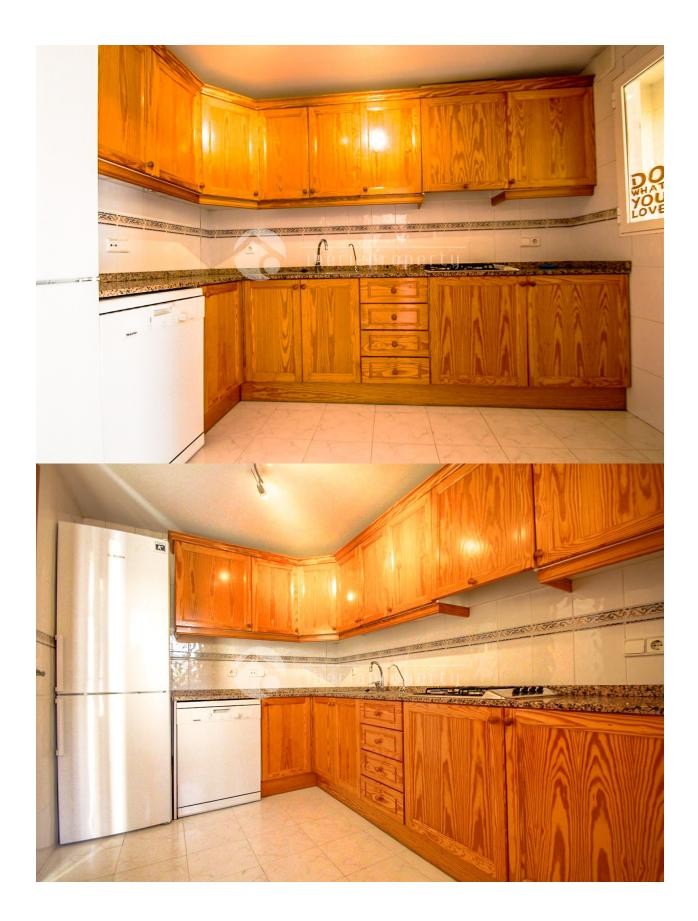

## BESCHRIJVING

Located in the heart of El Albir, just a 3-minute walk from the beach, this property offers the perfect combination of comfort, tranquility, and access to all services. Supermarkets, restaurants, shops, pharmacies, and public transport are just a few steps away, making it an ideal location both for year-round living and as a second home by the sea. The property has 95 m<sup>2</sup> of well-distributed space, designed to offer spaciousness and brightness. It features 2 spacious bedrooms with builtin wardrobes and 2 full bathrooms, one of them en-suite in the master bedroom, providing extra privacy and comfort. The kitchen is independent, fully equipped, and functional, with an adjoining laundry room, ideal for greater convenience in daily life. The living-dining room is spacious and very bright, with direct access to a magnificent terrace with open views-the perfect place to enjoy sunny breakfasts, outdoor dinners, or simply relax with the Mediterranean breeze. The apartment has heating and an excellent southeast orientation, ensuring great natural light throughout the day. It is in perfect condition and ready to move in, with no need for renovations. The building has an elevator and is within a well-maintained private community with gardens and a