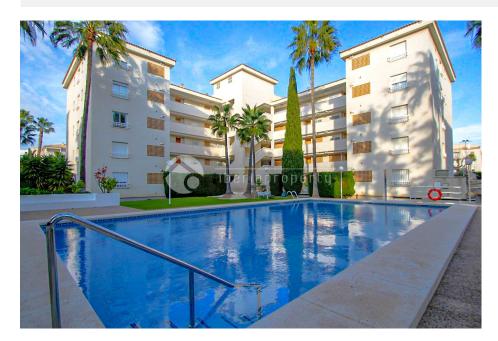

## BESCHRIJVING

Located in the heart of El Albir, just a 3-minute walk from the beach, this property offers the perfect combination of comfort, tranquility, and access to all services. Supermarkets, restaurants, shops, pharmacies, and public transport are just a few steps away, making it an ideal location both for year-round living and as a second home by the sea. The property has 95 m<sup>2</sup> of well-distributed space, designed to offer spaciousness and brightness. It features 2 spacious bedrooms with builtin wardrobes and 2 full bathrooms, one of them en-suite in the master bedroom, providing extra privacy and comfort. The kitchen is independent, fully equipped, and functional, with an adjoining laundry room, ideal for greater convenience in daily life. The living-dining room is spacious and very bright, with direct access to a magnificent terrace with open views-the perfect place to enjoy sunny breakfasts, outdoor dinners, or simply relax with the Mediterranean breeze. The apartment has heating and an excellent southeast orientation, ensuring great natural light throughout the day. It is in perfect condition and ready to move in, with no need for renovations. The building has an elevator and is within a well-maintained private community with gardens and a

communal pool, ideal for cooling off on warm days and enjoying moments of relaxation in a peaceful setting. This apartment is a unique opportunity for those seeking a home in a privileged location, with all the comforts and the charm of living by the sea.