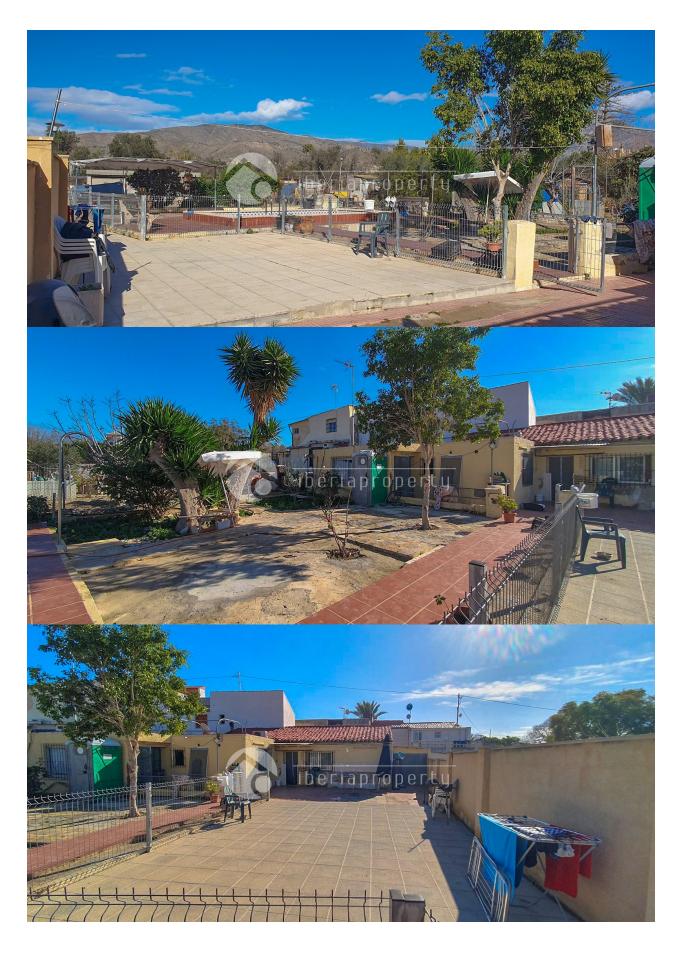

## **BESCHRIJVING**

For sale, a beautiful countryside house located in a peaceful and natural setting, just 5 minutes by car from La Vila Joiosa and its beautiful beaches. An ideal property for those looking to enjoy countryside life with the convenience of being close to the village. Key features: Land: Spacious plot of 466 m² (add exact area), ideal for farming, gardening, or outdoor activities. House: Main dwelling with 2 bedrooms, living room, fully equipped kitchen, and bathroom. Private pool: Spacious and perfect for enjoying sunny days. Outdoor area: Porch, barbecue, and shaded areas for family gatherings or moments of relaxation. Additional advantages: Prime location, surrounded by nature and just 5 minutes from all services in La Vila Joiosa. Space to park several vehicles. Great potential to customize and adapt to your needs. Ideal as a primary home, second residence, or investment for rural rentals."