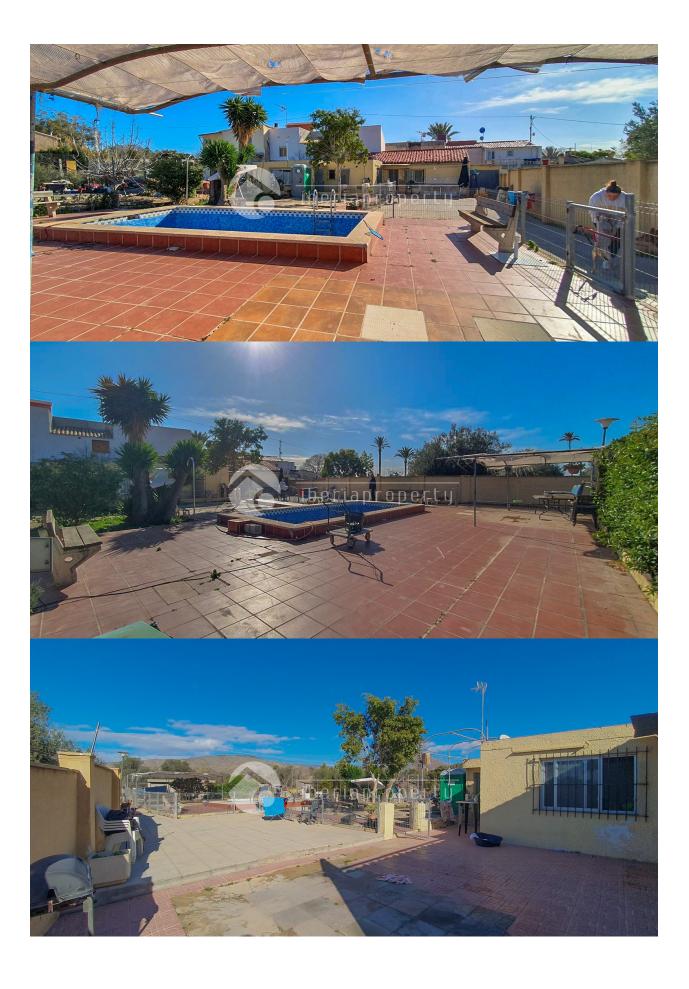

## **BESCHRIJVING**

For sale, a beautiful countryside house located in a peaceful and natural setting, just 5 minutes by car from La Vila Joiosa and its beautiful beaches. An ideal property for those looking to enjoy countryside life with the convenience of being close to the village. Key features: Land: Spacious plot of 466 m² (add exact area), ideal for farming, gardening, or outdoor activities. House: Main dwelling with 2 bedrooms, living room, fully equipped kitchen, and bathroom. Private pool: Spacious and perfect for enjoying sunny days. Outdoor area: Porch, barbecue, and shaded areas for family gatherings or moments of relaxation. Additional advantages: Prime location, surrounded by nature and just 5 minutes from all services in La Vila Joiosa. Space to park several vehicles. Great potential to customize and adapt to your needs. Ideal as a primary home, second residence, or investment for rural rentals."