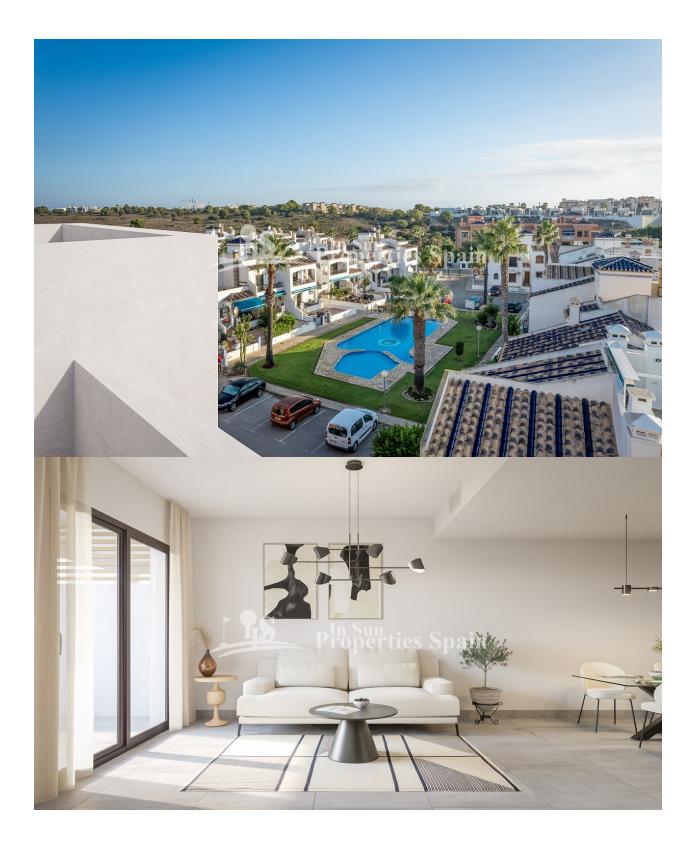

#### BESCHRIJVING

REF: # 11693

WONDERFUL NEW BUILD 1ST FLOOR APARTMENTS, IN THE PRIVILEGED AREA OF VILLAMARTIN GOLF COURSE, PAU8, ORIHUELA COSTA - walking distance to all amenities! This wonderful complex is located in the pleasant surroundings of the Villamartín Golf Course, an urbanization located on the Costa Blanca with access to a wide variety of services such as shopping centres, the well known Villamartin Plaza, supermarkets and just 10 minutes from the spectacular sandy beaches of the area. Located within this wonderful complex are 73.87m2 1st floor apartments with 2 bathrooms, 2 bedrooms, 8.41m2 terrace, with parking and storage included. The complex combines the tranquillity of living in a quiet environment and having the comfort of all the services at your fingertips with private accesses to lovely communal facilities; parking area, gardens and a great swimming pool! The building is located in one of the most privileged areas in Villamartin-PAU8, in a closed and private urbanisation totally finished. The apartments are bright with Mediterranean touches, where elegance meets warmth. With finishes in neutral tones and a predominance of white, these apartments

offer a serene and welcoming atmosphere. The open-concept kitchen effortlessly integrates with the living area, creating a modern and functional environment. Enjoy comfort and authenticity in every corner, where natural textures add a distinctive touch. As well as a paradise for Golfers! The area provides wellness and enjoyment with an abundance of amenities such as international schools, playgrounds, medical centres, Alicante's largest shopping centre "Zenia Boulevard" with over 150 shops and the crystal clear sandy beaches of the Orihuela Costa, allowing you to enjoy life 320 sunny days per year. The Airports of Alicante and Murcia are respectively 45 mins drive.