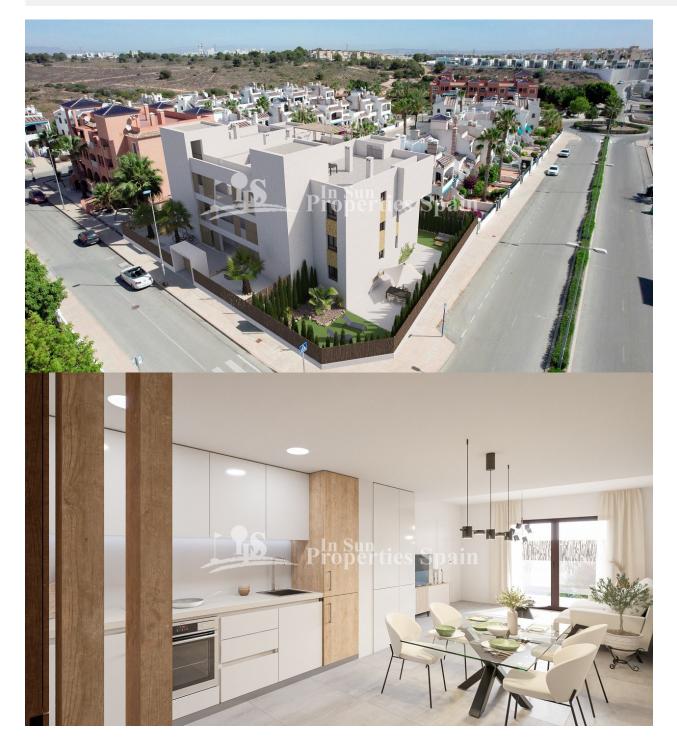

#### BESCHRIJVING

REF: # 11693

WONDERFUL NEW BUILD 1ST FLOOR APARTMENTS, IN THE PRIVILEGED AREA OF VILLAMARTIN GOLF COURSE, PAU8, ORIHUELA COSTA - walking distance to all amenities! This wonderful complex is located in the pleasant surroundings of the Villamartín Golf Course, an urbanization located on the Costa Blanca with access to a wide variety of services such as shopping centres, the well known Villamartin Plaza, supermarkets and just 10 minutes from the spectacular sandy beaches of the area. Located within this wonderful complex are 73.87m2 1st floor apartments with 2 bathrooms, 2 bedrooms, 8.41m2 terrace, with parking and storage included. The complex combines the tranquillity of living in a quiet environment and having the comfort of all the services at your fingertips with private accesses to lovely communal facilities; parking area, gardens and a great swimming pool! The building is located in one of the most privileged areas in Villamartin-PAU8, in a closed and private urbanisation totally finished. The apartments are bright with Mediterranean touches, where elegance meets warmth. With finishes in neutral tones and a predominance of white, these apartments

offer a serene and welcoming atmosphere. The open-concept kitchen effortlessly integrates with the living area, creating a modern and functional environment. Enjoy comfort and authenticity in every corner, where natural textures add a distinctive touch. As well as a paradise for Golfers! The area provides wellness and enjoyment with an abundance of amenities such as international schools, playgrounds, medical centres, Alicante's largest shopping centre "Zenia Boulevard" with over 150 shops and the crystal clear sandy beaches of the Orihuela Costa, allowing you to enjoy life 320 sunny days per year. The Airports of Alicante and Murcia are respectively 45 mins drive.