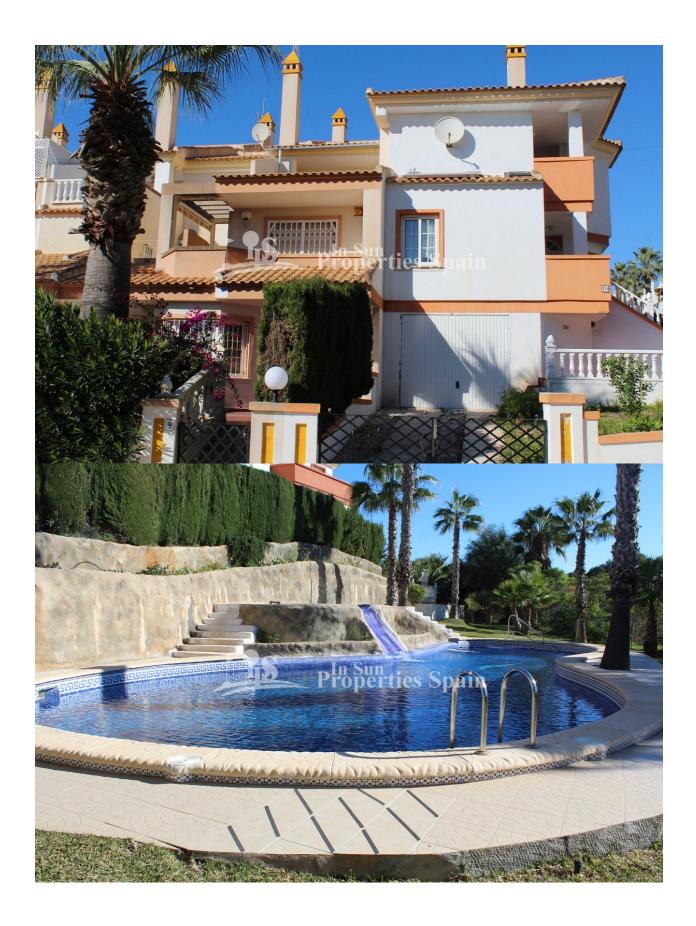

## **BESCHRIJVING**

"READY TO MOVE IN" to this Townhouse located in SEVILLA-VILLAMARTIN GOLF COURSE, on a S/West facing position with a communal pool. Just 10 minutes walk from the popular LA FUENTE Commercial Center is this lovely 99m2 property with 3 bedrooms and 2 bathroom, fully furnished and A/C in all rooms. 37m2 easy to maintenance private front garden with access to a 49m2 under build which is currently used as a storage room. On the ground floor, you have an open plan lounge with dining area and a separate fully equipped kitchen with utility room. On the first floor you have the master bedroom with a spacious sunny terrace and fantastic views over the Villamartin Golf Course, plus 2 more bedrooms with fitted wardrobes and 2 bathrooms with bath. The property is a short walk from the commercial centre's La Fuente, Rioja and Los Dolses and to Villamartin Plaza - Golf course. Villamartín offers a wide range of services and for over 40 years has been a golf tourist attraction, as is expected from a residential complex of this standard all services are fully developed. The area is also known to have one of the healthiest climates in the world. Villamartin is also very close to "La Zenia Boulevard", the largest one in the Alicante region. There are many commercial centers including the well known Villamartin Plaza and La Fuente Centre along with many restaurants, fashion shops, supermarkets, banks, pharmacies etc. Villamartin was built around one of the most prestigious golf courses on the Costa Blanca Villamartín Golf Club, it is home to a Cosmopolitan and International community. Just a couple of minutes drive you will find three other golf courses Campoamor, Las Ramblas, Las Colinas and the sandy beaches of Orihuela Costa. The nearest Airports are Alicante and Murcia Corvera, both approximately 50 minutes away.