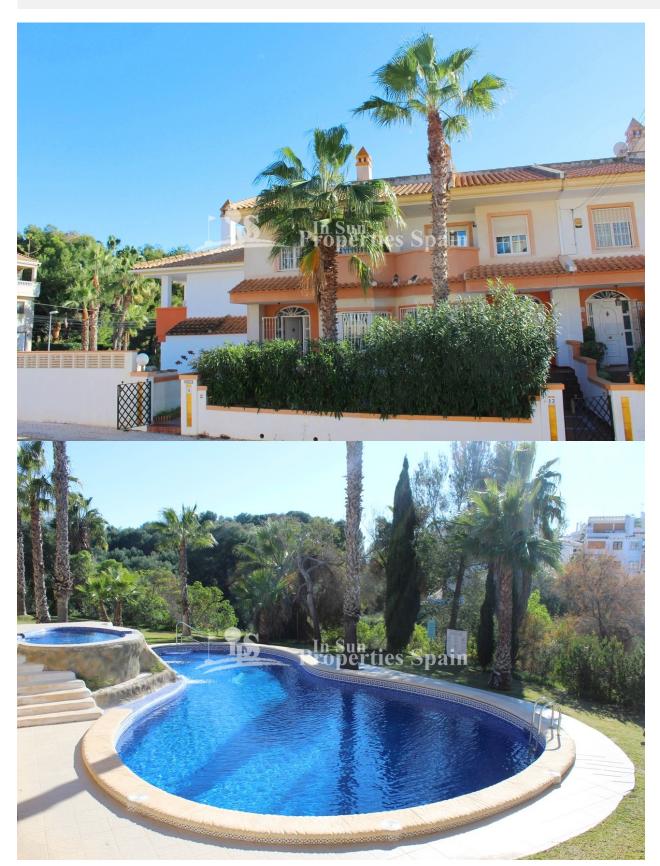

## **BESCHRIJVING**

"READY TO MOVE IN" to this Townhouse located in SEVILLA-VILLAMARTIN GOLF COURSE, on a S/West facing position with a communal pool. Just 10 minutes walk from the popular LA FUENTE Commercial Center is this lovely 99m2 property with 3 bedrooms and 2 bathroom, fully furnished and A/C in all rooms. 37m2 easy to maintenance private front garden with access to a 49m2 under build which is currently used as a storage room. On the ground floor, you have an open plan lounge with dining area and a separate fully equipped kitchen with utility room. On the first floor you have the master bedroom with a spacious sunny terrace and fantastic views over the Villamartin Golf Course, plus 2 more bedrooms with fitted wardrobes and 2 bathrooms with bath. The property is a short walk from the commercial centre's La Fuente, Rioja and Los Dolses and to Villamartin Plaza - Golf course. Villamartín offers a wide range of services and for over 40 years has been a golf tourist attraction, as is expected from a residential complex of this standard all services are fully developed. The area is also known to have one of the healthiest climates in the world. Villamartin is also very close to "La Zenia Boulevard", the largest one in the Alicante region. There are many commercial centers including the well known Villamartin Plaza and La Fuente Centre along with many restaurants, fashion shops, supermarkets, banks, pharmacies etc. Villamartin was built around one of the most prestigious golf courses on the Costa Blanca Villamartín Golf Club, it is home to a Cosmopolitan and International community. Just a couple of minutes drive you will find three other golf courses Campoamor, Las Ramblas, Las Colinas and the sandy beaches of Orihuela Costa. The nearest Airports are Alicante and Murcia Corvera, both approximately 50 minutes away.