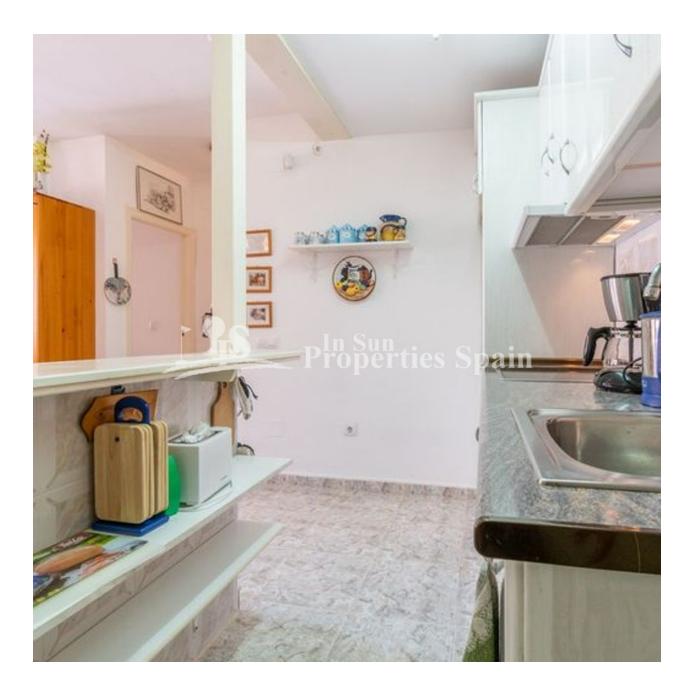

## BESCHRIJVING

LOVELY VILLA IN PLAYA FLAMENCA, with sea view and close to all amenities. This 56m2 2 bedroom, 1 bathroom villa offers comfort; proximity to the main places of interest; offers privacy, design quality and materials in a select environment. All on the ground floor there are 2 bedrooms and a bathroom. The solarium is accessed by an external staircase. The central location in Playa Flamenca of this villa allows access to the main places of interest on foot: such as CC Boulevard (7 min); Consum supermarket (3 min); local bars and restaurants; ATMs, Sports centre and of course... the coves of Playa Flamenca. The size of the villa is ideal for those looking for space, or to have guests and friends; With its 2 bedrooms, 1 bathroom, plot of 114 square meters, this villa is, without a doubt, the dream of many. It also has a terrace where you can have coffee in the morning or enjoy a drink with friends or family. The garden offers a barbecue area, an ideal space to relax and sunbathe in an environment of total privacy. It also has space to park the car on the plot. Remarkable extras: urbanization, parking for the car, PVC windows, fitted wardrobes, diaphanous, corner, garden, telephone line, bright, electricity, PARTIALLY FURNISHED, parking, auto irrigation, satellite, t.v., all exterior, trees, buses, shopping centres, schools, coast, golf, urbanization. The villa is located near Villamartín, a popular area surrounding by wonderful Golf Courses: Villamartin, Las Ramblas, Campoamor and Las Colinas. In addition you have very easy access to the AP 7 motorway exit, with direct connection to the airports of Alicante (ca. 40 km) and Murcia (ca. 40 km).

## PROPERTY GALLERY

"OUR EXPERIENCE IS YOUR GUARANTEE"