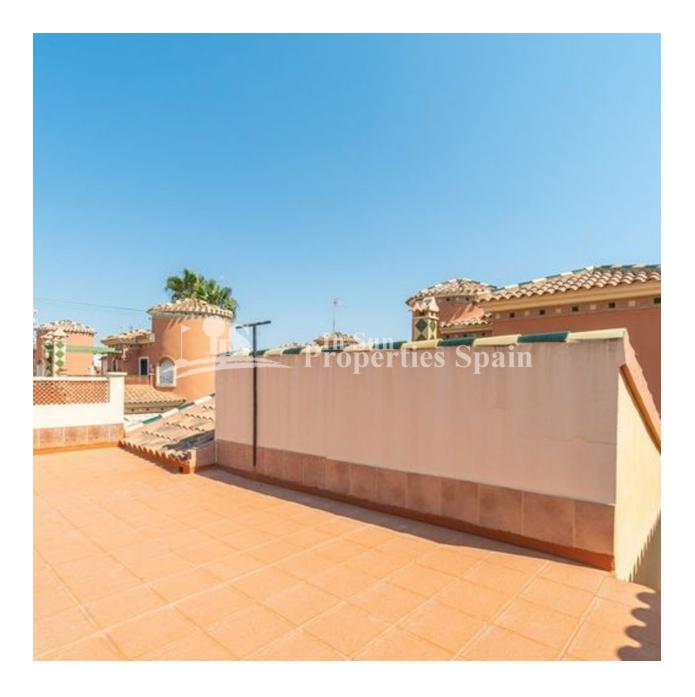

## BESCHRIJVING

LOVELY VILLA IN PLAYA FLAMENCA, with sea view and close to all amenities. This 56m2 2 bedroom, 1 bathroom villa offers comfort; proximity to the main places of interest; offers privacy, design quality and materials in a select environment. All on the ground floor there are 2 bedrooms and a bathroom. The solarium is accessed by an external staircase. The central location in Playa Flamenca of this villa allows access to the main places of interest on foot: such as CC Boulevard (7 min); Consum supermarket (3 min); local bars and restaurants; ATMs, Sports centre and of course... the coves of Playa Flamenca. The size of the villa is ideal for those looking for space, or to have guests and friends; With its 2 bedrooms, 1 bathroom, plot of 114 square meters, this villa is, without a doubt, the dream of many. It also has a terrace where you can have coffee in the morning or enjoy a drink with friends or family. The garden offers a barbecue area, an ideal space to relax and sunbathe in an environment of total privacy. It also has space to park the car on the plot. Remarkable extras: urbanization, parking for the car, PVC windows, fitted wardrobes, diaphanous, corner, garden, telephone line, bright, electricity, PARTIALLY FURNISHED, parking, auto irrigation, satellite, t.v., all exterior, trees, buses, shopping centres, schools, coast, golf, urbanization. The villa is located near Villamartín, a popular area surrounding by wonderful Golf Courses: Villamartin, Las Ramblas, Campoamor and Las Colinas. In addition you have very easy access to the AP 7 motorway exit, with direct connection to the airports of Alicante (ca. 40 km) and Murcia (ca. 40 km).