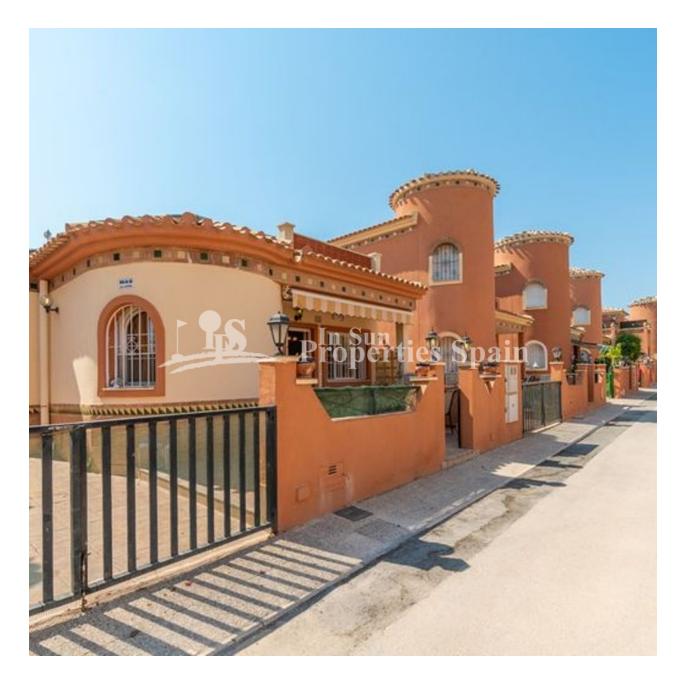

## BESCHRIJVING

LOVELY VILLA IN PLAYA FLAMENCA, with sea view and close to all amenities. This 56m2 2 bedroom, 1 bathroom villa offers comfort; proximity to the main places of interest; offers privacy, design quality and materials in a select environment. All on the ground floor there are 2 bedrooms and a bathroom. The solarium is accessed by an external staircase. The central location in Playa Flamenca of this villa allows access to the main places of interest on foot: such as CC Boulevard (7 min); Consum supermarket (3 min); local bars and restaurants; ATMs, Sports centre and of course... the coves of Playa Flamenca. The size of the villa is ideal for those looking for space, or to have guests and friends; With its 2 bedrooms, 1 bathroom, plot of 114 square meters, this villa is, without a doubt, the dream of many. It also has a terrace where you can have coffee in the morning or enjoy a drink with friends or family. The garden offers a barbecue area, an ideal space to relax and sunbathe in an environment of total privacy. It also has space to park the car on the plot. Remarkable extras: urbanization, parking for the car, PVC windows, fitted wardrobes, diaphanous, corner, garden, telephone line, bright, electricity, PARTIALLY FURNISHED, parking, auto irrigation, satellite, t.v., all exterior, trees, buses, shopping centres, schools, coast, golf, urbanization. The villa is located near Villamartín, a popular area surrounding by wonderful Golf Courses: Villamartin, Las Ramblas, Campoamor and Las Colinas. In addition you have very easy access to the AP 7 motorway exit, with direct connection to the airports of Alicante (ca. 40 km) and Murcia (ca. 40 km).