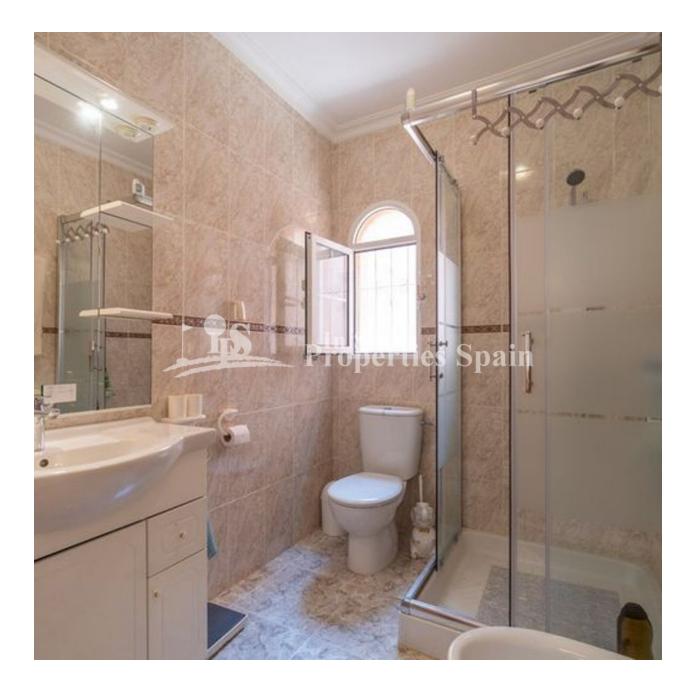

## BESCHRIJVING

LOVELY VILLA IN PLAYA FLAMENCA, with sea view and close to all amenities. This 56m2 2 bedroom, 1 bathroom villa offers comfort; proximity to the main places of interest; offers privacy, design quality and materials in a select environment. All on the ground floor there are 2 bedrooms and a bathroom. The solarium is accessed by an external staircase. The central location in Playa Flamenca of this villa allows access to the main places of interest on foot: such as CC Boulevard (7 min); Consum supermarket (3 min); local bars and restaurants; ATMs, Sports centre and of course... the coves of Playa Flamenca. The size of the villa is ideal for those looking for space, or to have guests and friends; With its 2 bedrooms, 1 bathroom, plot of 114 square meters, this villa is, without a doubt, the dream of many. It also has a terrace where you can have coffee in the morning or enjoy a drink with friends or family. The garden offers a barbecue area, an ideal space to relax and sunbathe in an environment of total privacy. It also has space to park the car on the plot. Remarkable extras: urbanization, parking for the car, PVC windows, fitted wardrobes, diaphanous, corner, garden, telephone line, bright, electricity, PARTIALLY FURNISHED, parking, auto irrigation, satellite, t.v., all exterior, trees, buses, shopping centres, schools, coast, golf, urbanization. The villa is located near Villamartín, a popular area surrounding by wonderful Golf Courses: Villamartin, Las Ramblas, Campoamor and Las Colinas. In addition you have very easy access to the AP 7 motorway exit, with direct connection to the airports of Alicante (ca. 40 km) and Murcia (ca. 40 km).

## ENERGETIC CERTIFIED

| STIJL                                                     | AFSTAND NAAR :                                                                                                            | ORIËNTATIE                                                   | MEUBELS                                                                                                                |
|-----------------------------------------------------------|---------------------------------------------------------------------------------------------------------------------------|--------------------------------------------------------------|------------------------------------------------------------------------------------------------------------------------|
| Mediterranean                                             | Strand : 2 Km<br>Vliegveld: 40 Km                                                                                         | West                                                         | Gemeubileerd                                                                                                           |
| PARKING NEE CARS                                          | BELASTING                                                                                                                 | ALGEMENE<br>WOONRUIMTE                                       | <ul><li>Tegels</li><li>Steen</li></ul>                                                                                 |
| : 1                                                       | : 150 €<br>I.B.I : 137 €                                                                                                  | Opslagruimte                                                 |                                                                                                                        |
| KEUKEN                                                    | TUIN TERRAS                                                                                                               | VERWARMING                                                   | EXTRA                                                                                                                  |
| <ul><li> Open keuken</li><li> Ingerichte keuken</li></ul> | <ul> <li>Overdekt terras</li> <li>Open terras</li> <li>Buitenverlichting</li> <li>Omheind</li> <li>Stenen muur</li> </ul> | <ul><li>Centraal elektrisch</li><li>Openhaard hout</li></ul> | <ul> <li>Inbouwkasten</li> <li>Veiligheidsdeur</li> <li>Sateliet TV</li> <li>Opbergruimte</li> <li>Internet</li> </ul> |