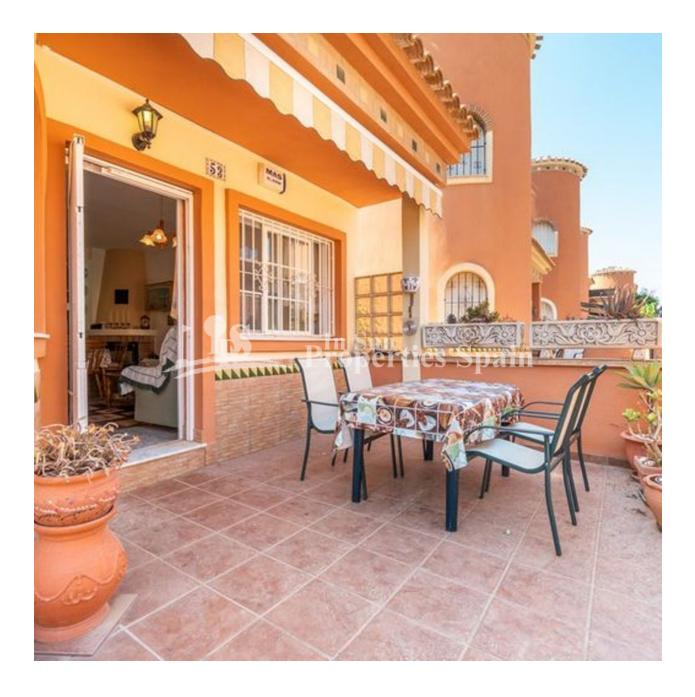

## BESCHRIJVING

LOVELY VILLA IN PLAYA FLAMENCA, with sea view and close to all amenities. This 56m2 2 bedroom, 1 bathroom villa offers comfort; proximity to the main places of interest; offers privacy, design quality and materials in a select environment. All on the ground floor there are 2 bedrooms and a bathroom. The solarium is accessed by an external staircase. The central location in Playa Flamenca of this villa allows access to the main places of interest on foot: such as CC Boulevard (7 min); Consum supermarket (3 min); local bars and restaurants; ATMs, Sports centre and of course... the coves of Playa Flamenca. The size of the villa is ideal for those looking for space, or to have guests and friends; With its 2 bedrooms, 1 bathroom, plot of 114 square meters, this villa is, without a doubt, the dream of many. It also has a terrace where you can have coffee in the morning or enjoy a drink with friends or family. The garden offers a barbecue area, an ideal space to relax and sunbathe in an environment of total privacy. It also has space to park the car on the plot. Remarkable extras: urbanization, parking for the car, PVC windows, fitted wardrobes, diaphanous, corner, garden, telephone line, bright, electricity, PARTIALLY FURNISHED, parking, auto irrigation, satellite, t.v., all exterior, trees, buses, shopping centres, schools, coast, golf, urbanization. The villa is located near Villamartín, a popular area surrounding by wonderful Golf Courses: Villamartin, Las Ramblas, Campoamor and Las Colinas. In addition you have very easy access to the AP 7 motorway exit, with direct connection to the airports of Alicante (ca. 40 km) and Murcia (ca. 40 km).