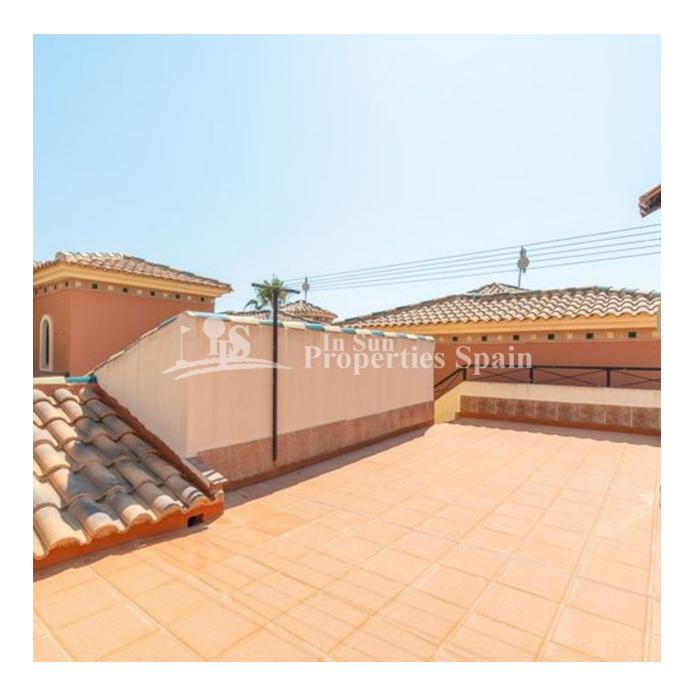

## BESCHRIJVING

LOVELY VILLA IN PLAYA FLAMENCA, with sea view and close to all amenities. This 56m2 2 bedroom, 1 bathroom villa offers comfort; proximity to the main places of interest; offers privacy, design quality and materials in a select environment. All on the ground floor there are 2 bedrooms and a bathroom. The solarium is accessed by an external staircase. The central location in Playa Flamenca of this villa allows access to the main places of interest on foot: such as CC Boulevard (7 min); Consum supermarket (3 min); local bars and restaurants; ATMs, Sports centre and of course... the coves of Playa Flamenca. The size of the villa is ideal for those looking for space, or to have guests and friends; With its 2 bedrooms, 1 bathroom, plot of 114 square meters, this villa is, without a doubt, the dream of many. It also has a terrace where you can have coffee in the morning or enjoy a drink with friends or family. The garden offers a barbecue area, an ideal space to relax and sunbathe in an environment of total privacy. It also has space to park the car on the plot. Remarkable extras: urbanization, parking for the car, PVC windows, fitted wardrobes, diaphanous, corner, garden, telephone line, bright, electricity, PARTIALLY FURNISHED, parking, auto irrigation, satellite, t.v., all exterior, trees, buses, shopping centres, schools, coast, golf, urbanization. The villa is located near Villamartín, a popular area surrounding by wonderful Golf Courses: Villamartin, Las Ramblas, Campoamor and Las Colinas. In addition you have very easy access to the AP 7 motorway exit, with direct connection to the airports of Alicante (ca. 40 km) and Murcia (ca. 40 km).