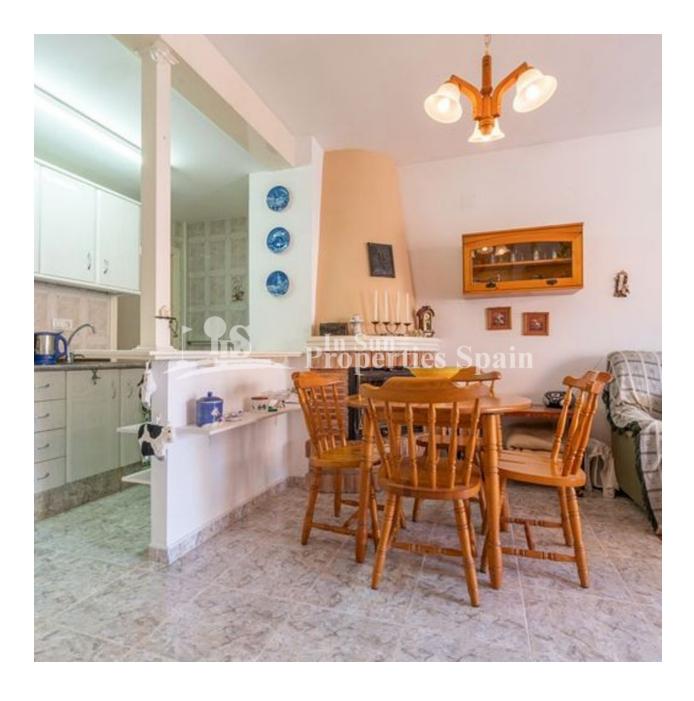

## BESCHRIJVING

LOVELY VILLA IN PLAYA FLAMENCA, with sea view and close to all amenities. This 56m2 2 bedroom, 1 bathroom villa offers comfort; proximity to the main places of interest; offers privacy, design quality and materials in a select environment. All on the ground floor there are 2 bedrooms and a bathroom. The solarium is accessed by an external staircase. The central location in Playa Flamenca of this villa allows access to the main places of interest on foot: such as CC Boulevard (7 min); Consum supermarket (3 min); local bars and restaurants; ATMs, Sports centre and of course... the coves of Playa Flamenca. The size of the villa is ideal for those looking for space, or to have guests and friends; With its 2 bedrooms, 1 bathroom, plot of 114 square meters, this villa is, without a doubt, the dream of many. It also has a terrace where you can have coffee in the morning or enjoy a drink with friends or family. The garden offers a barbecue area, an ideal space to relax and sunbathe in an environment of total privacy. It also has space to park the car on the plot. Remarkable extras: urbanization, parking for the car, PVC windows, fitted wardrobes, diaphanous, corner, garden, telephone line, bright, electricity, PARTIALLY FURNISHED, parking, auto irrigation, satellite, t.v., all exterior, trees, buses, shopping centres, schools, coast, golf, urbanization. The villa is located near Villamartín, a popular area surrounding by wonderful Golf Courses: Villamartin, Las Ramblas, Campoamor and Las Colinas. In addition you have very easy access to the AP 7 motorway exit, with direct connection to the airports of Alicante (ca. 40 km) and Murcia (ca. 40 km).

## PROPERTY GALLERY

"OUR EXPERIENCE IS YOUR GUARANTEE"