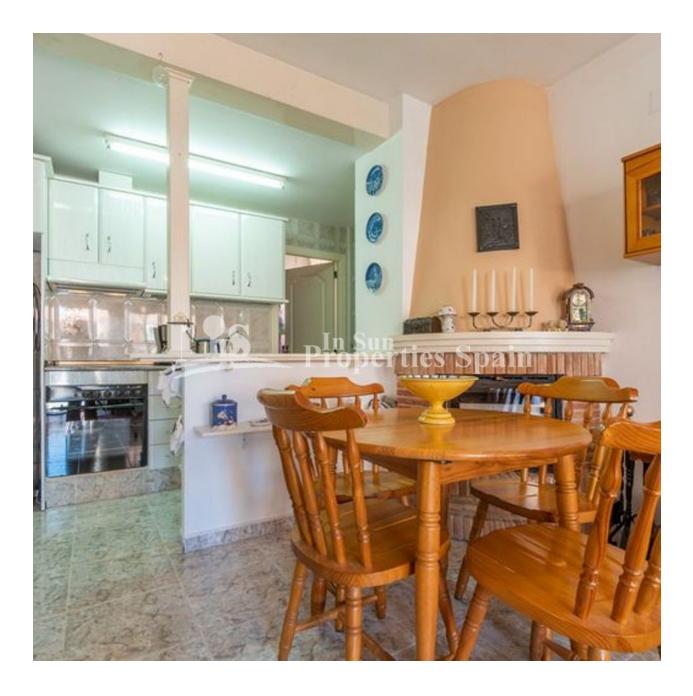

## BESCHRIJVING

LOVELY VILLA IN PLAYA FLAMENCA, with sea view and close to all amenities. This 56m2 2 bedroom, 1 bathroom villa offers comfort; proximity to the main places of interest; offers privacy, design quality and materials in a select environment. All on the ground floor there are 2 bedrooms and a bathroom. The solarium is accessed by an external staircase. The central location in Playa Flamenca of this villa allows access to the main places of interest on foot: such as CC Boulevard (7 min); Consum supermarket (3 min); local bars and restaurants; ATMs, Sports centre and of course... the coves of Playa Flamenca. The size of the villa is ideal for those looking for space, or to have guests and friends; With its 2 bedrooms, 1 bathroom, plot of 114 square meters, this villa is, without a doubt, the dream of many. It also has a terrace where you can have coffee in the morning or enjoy a drink with friends or family. The garden offers a barbecue area, an ideal space to relax and sunbathe in an environment of total privacy. It also has space to park the car on the plot. Remarkable extras: urbanization, parking for the car, PVC windows, fitted wardrobes, diaphanous, corner, garden, telephone line, bright, electricity, PARTIALLY FURNISHED, parking, auto irrigation, satellite, t.v., all exterior, trees, buses, shopping centres, schools, coast, golf, urbanization. The villa is located near Villamartín, a popular area surrounding by wonderful Golf Courses: Villamartin, Las Ramblas, Campoamor and Las Colinas. In addition you have very easy access to the AP 7 motorway exit, with direct connection to the airports of Alicante (ca. 40 km) and Murcia (ca. 40 km).

## PROPERTY GALLERY

"OUR EXPERIENCE IS YOUR GUARANTEE"