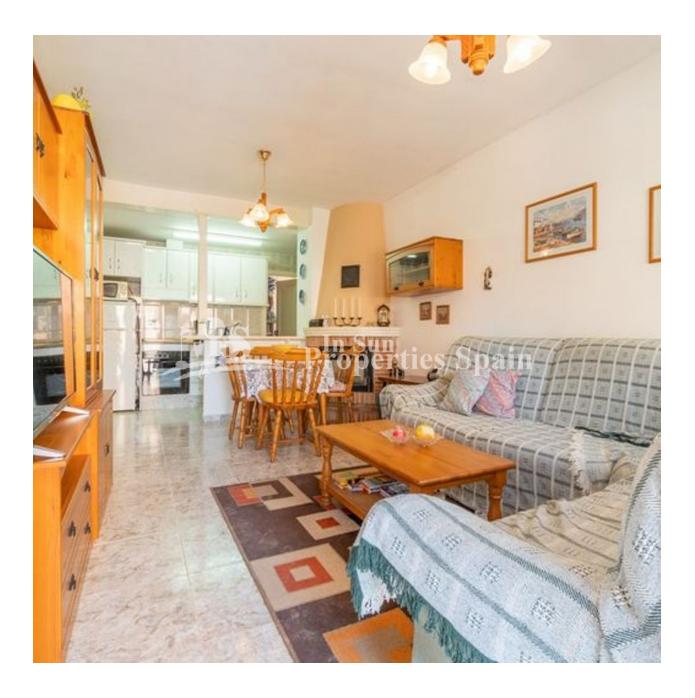

## BESCHRIJVING

LOVELY VILLA IN PLAYA FLAMENCA, with sea view and close to all amenities. This 56m2 2 bedroom, 1 bathroom villa offers comfort; proximity to the main places of interest; offers privacy, design quality and materials in a select environment. All on the ground floor there are 2 bedrooms and a bathroom. The solarium is accessed by an external staircase. The central location in Playa Flamenca of this villa allows access to the main places of interest on foot: such as CC Boulevard (7 min); Consum supermarket (3 min); local bars and restaurants; ATMs, Sports centre and of course... the coves of Playa Flamenca. The size of the villa is ideal for those looking for space, or to have guests and friends; With its 2 bedrooms, 1 bathroom, plot of 114 square meters, this villa is, without a doubt, the dream of many. It also has a terrace where you can have coffee in the morning or enjoy a drink with friends or family. The garden offers a barbecue area, an ideal space to relax and sunbathe in an environment of total privacy. It also has space to park the car on the plot. Remarkable extras: urbanization, parking for the car, PVC windows, fitted wardrobes, diaphanous, corner, garden, telephone line, bright, electricity, PARTIALLY FURNISHED, parking, auto irrigation, satellite, t.v., all exterior, trees, buses, shopping centres, schools, coast, golf, urbanization. The villa is located near Villamartín, a popular area surrounding by wonderful Golf Courses: Villamartin, Las Ramblas, Campoamor and Las Colinas. In addition you have very easy access to the AP 7 motorway exit, with direct connection to the airports of Alicante (ca. 40 km) and Murcia (ca. 40 km).