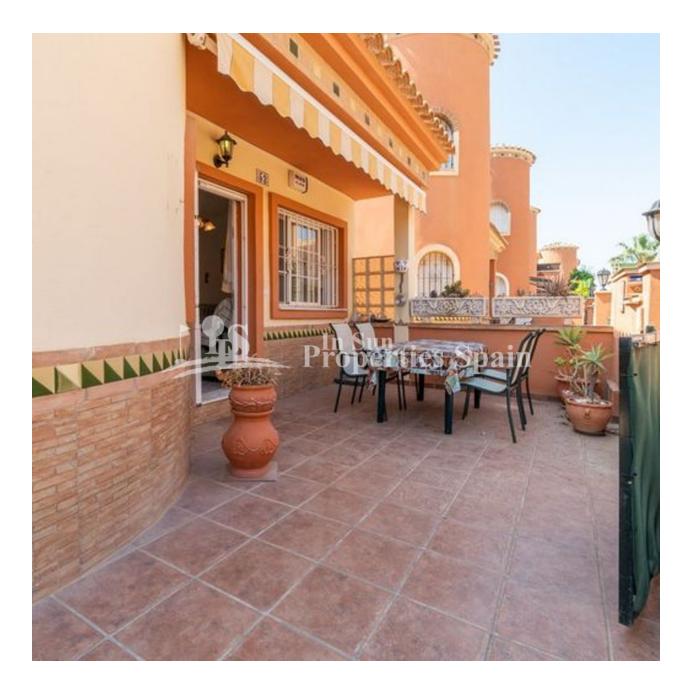

## BESCHRIJVING

LOVELY VILLA IN PLAYA FLAMENCA, with sea view and close to all amenities. This 56m2 2 bedroom, 1 bathroom villa offers comfort; proximity to the main places of interest; offers privacy, design quality and materials in a select environment. All on the ground floor there are 2 bedrooms and a bathroom. The solarium is accessed by an external staircase. The central location in Playa Flamenca of this villa allows access to the main places of interest on foot: such as CC Boulevard (7 min); Consum supermarket (3 min); local bars and restaurants; ATMs, Sports centre and of course... the coves of Playa Flamenca. The size of the villa is ideal for those looking for space, or to have guests and friends; With its 2 bedrooms, 1 bathroom, plot of 114 square meters, this villa is, without a doubt, the dream of many. It also has a terrace where you can have coffee in the morning or enjoy a drink with friends or family. The garden offers a barbecue area, an ideal space to relax and sunbathe in an environment of total privacy. It also has space to park the car on the plot. Remarkable extras: urbanization, parking for the car, PVC windows, fitted wardrobes, diaphanous, corner, garden, telephone line, bright, electricity, PARTIALLY FURNISHED, parking, auto irrigation, satellite, t.v., all exterior, trees, buses, shopping centres, schools, coast, golf, urbanization. The villa is located near Villamartín, a popular area surrounding by wonderful Golf Courses: Villamartin, Las Ramblas, Campoamor and Las Colinas. In addition you have very easy access to the AP 7 motorway exit, with direct connection to the airports of Alicante (ca. 40 km) and Murcia (ca. 40 km).