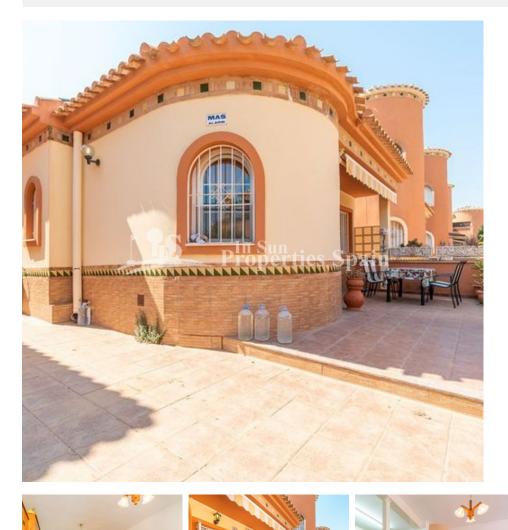

## BESCHRIJVING

LOVELY VILLA IN PLAYA FLAMENCA, with sea view and close to all amenities. This 56m2 2 bedroom, 1 bathroom villa offers comfort; proximity to the main places of interest; offers privacy, design quality and materials in a select environment. All on the ground floor there are 2 bedrooms and a bathroom. The solarium is accessed by an external staircase. The central location in Playa Flamenca of this villa allows access to the main places of interest on foot: such as CC Boulevard (7 min); Consum supermarket (3 min); local bars and restaurants; ATMs, Sports centre and of course... the coves of Playa Flamenca. The size of the villa is ideal for those looking for space, or to have guests and friends; With its 2 bedrooms, 1 bathroom, plot of 114 square meters, this villa is, without a doubt, the dream of many. It also has a terrace where you can have coffee in the morning or enjoy a drink with friends or family. The garden offers a barbecue area, an ideal space to relax and sunbathe in an environment of total privacy. It also has space to park the car on the plot. Remarkable extras: urbanization, parking for the car, PVC windows, fitted wardrobes, diaphanous, corner, garden, telephone line, bright, electricity, PARTIALLY FURNISHED, parking, auto irrigation, satellite, t.v., all exterior, trees, buses, shopping centres, schools, coast, golf, urbanization. The villa is located near Villamartín, a popular area surrounding by wonderful Golf Courses: Villamartin, Las Ramblas, Campoamor and Las Colinas. In addition you have very easy access to the AP 7 motorway exit, with direct connection to the airports of Alicante (ca. 40 km) and Murcia (ca. 40 km).