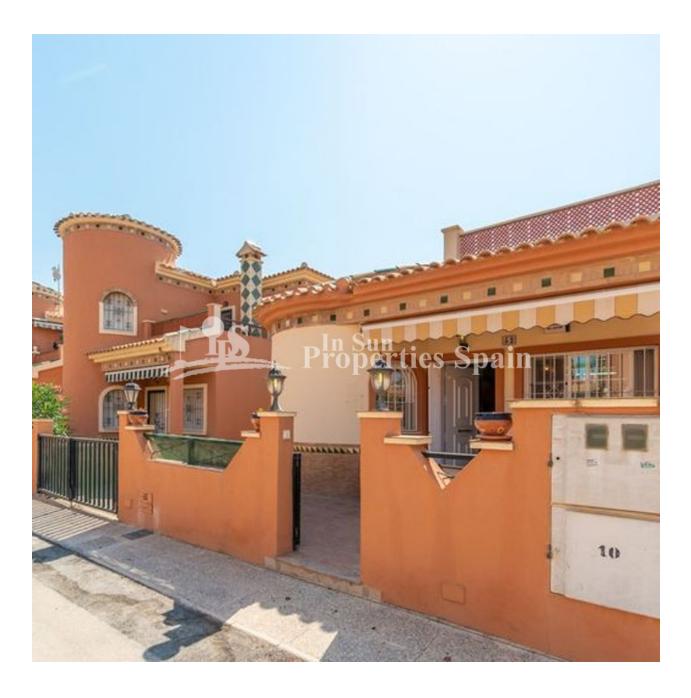

## BESCHRIJVING

LOVELY VILLA IN PLAYA FLAMENCA, with sea view and close to all amenities. This 56m2 2 bedroom, 1 bathroom villa offers comfort; proximity to the main places of interest; offers privacy, design quality and materials in a select environment. All on the ground floor there are 2 bedrooms and a bathroom. The solarium is accessed by an external staircase. The central location in Playa Flamenca of this villa allows access to the main places of interest on foot: such as CC Boulevard (7 min); Consum supermarket (3 min); local bars and restaurants; ATMs, Sports centre and of course... the coves of Playa Flamenca. The size of the villa is ideal for those looking for space, or to have guests and friends; With its 2 bedrooms, 1 bathroom, plot of 114 square meters, this villa is, without a doubt, the dream of many. It also has a terrace where you can have coffee in the morning or enjoy a drink with friends or family. The garden offers a barbecue area, an ideal space to relax and sunbathe in an environment of total privacy. It also has space to park the car on the plot. Remarkable extras: urbanization, parking for the car, PVC windows, fitted wardrobes, diaphanous, corner, garden, telephone line, bright, electricity, PARTIALLY FURNISHED, parking, auto irrigation, satellite, t.v., all exterior, trees, buses, shopping centres, schools, coast, golf, urbanization. The villa is located near Villamartín, a popular area surrounding by wonderful Golf Courses: Villamartin, Las Ramblas, Campoamor and Las Colinas. In addition you have very easy access to the AP 7 motorway exit, with direct connection to the airports of Alicante (ca. 40 km) and Murcia (ca. 40 km).