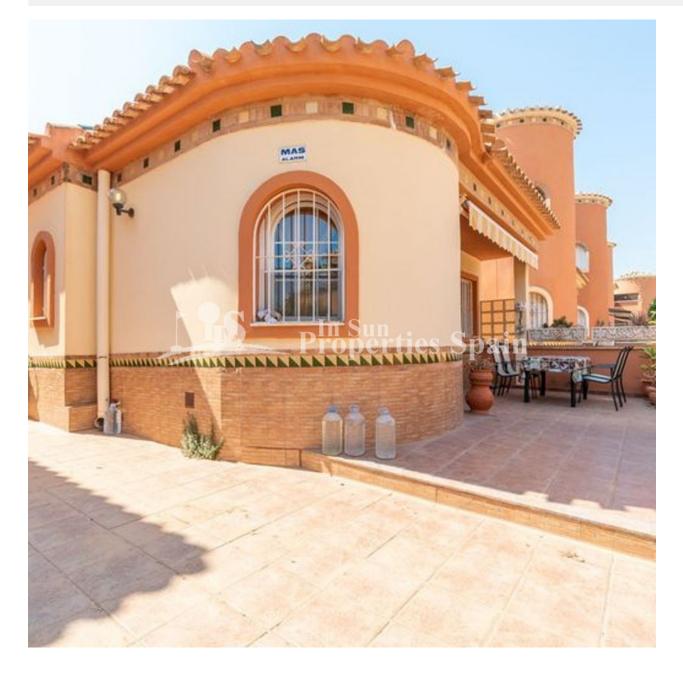

## BESCHRIJVING

LOVELY VILLA IN PLAYA FLAMENCA, with sea view and close to all amenities. This 56m2 2 bedroom, 1 bathroom villa offers comfort; proximity to the main places of interest; offers privacy, design quality and materials in a select environment. All on the ground floor there are 2 bedrooms and a bathroom. The solarium is accessed by an external staircase. The central location in Playa Flamenca of this villa allows access to the main places of interest on foot: such as CC Boulevard (7 min); Consum supermarket (3 min); local bars and restaurants; ATMs, Sports centre and of course... the coves of Playa Flamenca. The size of the villa is ideal for those looking for space, or to have guests and friends; With its 2 bedrooms, 1 bathroom, plot of 114 square meters, this villa is, without a doubt, the dream of many. It also has a terrace where you can have coffee in the morning or enjoy a drink with friends or family. The garden offers a barbecue area, an ideal space to relax and sunbathe in an environment of total privacy. It also has space to park the car on the plot. Remarkable extras: urbanization, parking for the car, PVC windows, fitted wardrobes, diaphanous, corner, garden, telephone line, bright, electricity, PARTIALLY FURNISHED, parking, auto irrigation, satellite, t.v., all exterior, trees, buses, shopping centres, schools, coast, golf, urbanization. The villa is located near Villamartín, a popular area surrounding by wonderful Golf Courses: Villamartin, Las Ramblas, Campoamor and Las Colinas. In addition you have very easy access to the AP 7 motorway exit, with direct connection to the airports of Alicante (ca. 40 km) and Murcia (ca. 40 km).