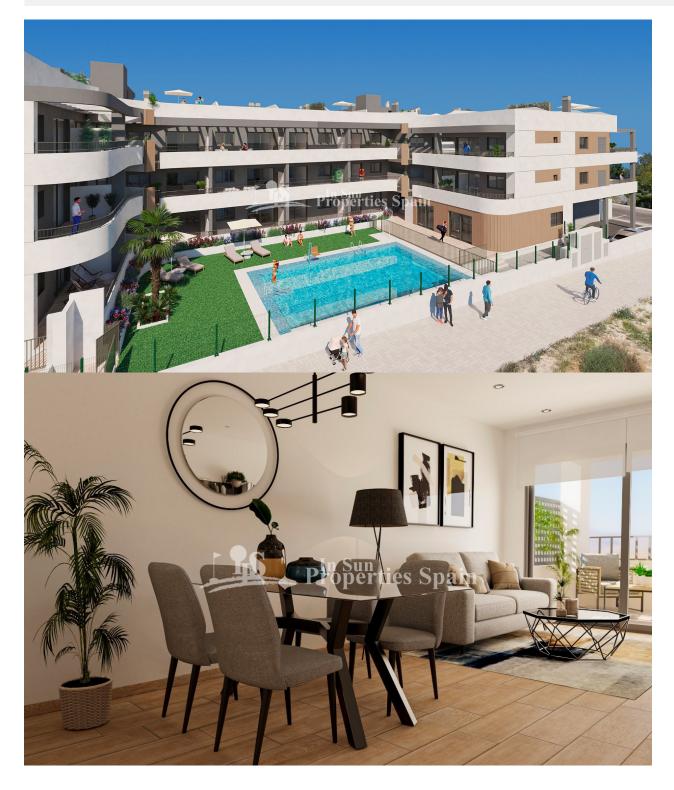

### BESCHRIJVING

KEY READY FULLY FURNISHED !! LOVELY APARTMENT IN MIL PALMERAS, located in a wonderful health & well-being residential complex."Aktual APPLIANCES and FURNITURE PACK" included in the price." This 52m2 Riomar Healthy Living Penthouse Apartment consists of 1 bedroom, 1 bathroom, a 14m2 terrace and a 30m2 solarium. It is situated within this special complex that provides services and facilities to guarantee you the well-being you deserve. The complex is very close to the Mil Palmeras beach, between Campoamor and Torre de la Horadada, in a natural and quiet environment. It has spectacular common areas with: swimming pool with elevator, fully equipped gym, community room, exercise room, beauty room and physiotherapy room. This is a gated community with parking in the basement. If you have reduced mobility Riomar Healthy Living provides all possible adaptations for your well-being. We guarantee the greatest security and have fitted in all apartments a button with a teleassistance service 24 hours a day, every day of the year, which will provide care in situations of telecare, medical assistance and emergencies. If you so wish, we can deliver your