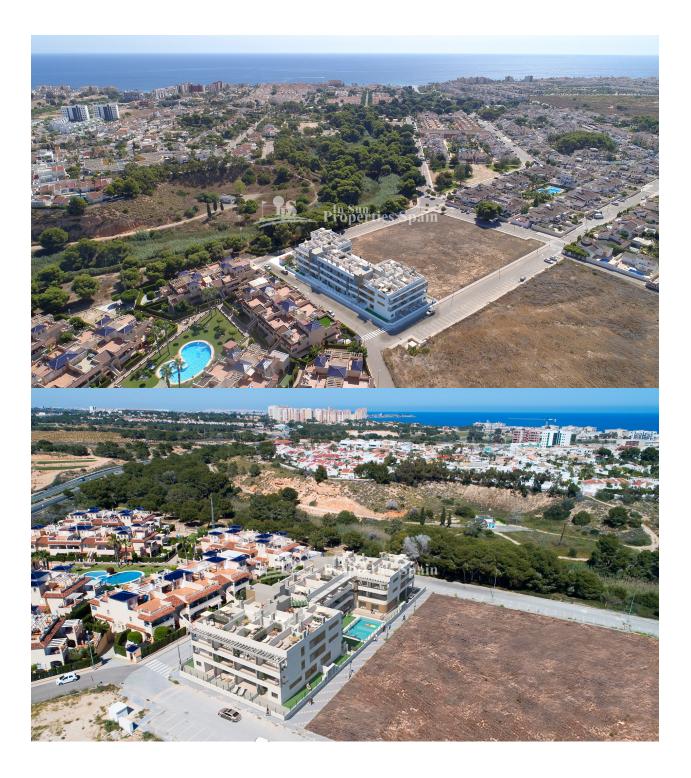

### BESCHRIJVING

KEY READY FULLY FURNISHED !! LOVELY APARTMENT IN MIL PALMERAS, located in a wonderful health & well-being residential complex."Aktual APPLIANCES and FURNITURE PACK" included in the price." This 52m2 Riomar Healthy Living Penthouse Apartment consists of 1 bedroom, 1 bathroom, a 14m2 terrace and a 30m2 solarium. It is situated within this special complex that provides services and facilities to guarantee you the well-being you deserve. The complex is very close to the Mil Palmeras beach, between Campoamor and Torre de la Horadada, in a natural and quiet environment. It has spectacular common areas with: swimming pool with elevator, fully equipped gym, community room, exercise room, beauty room and physiotherapy room. This is a gated community with parking in the basement. If you have reduced mobility Riomar Healthy Living provides all possible adaptations for your well-being. We guarantee the greatest security and have fitted in all apartments a button with a teleassistance service 24 hours a day, every day of the year, which will provide care in situations of telecare, medical assistance and emergencies. If you so wish, we can deliver your

home fully furnished and equipped, with two furniture options details of which we can provide to you. One of the best, Blue Flag, beaches on the Mediterranean is just a few minutes from the development. There are several other beaches as well as the coves of Torre de la Horadada and Dehesa de Campoamor just a few kilometres away from the development. The development is very close to Mil Palmeras beach and all its services. It's also within easy reach of the bars, restaurants, supermarkets, and pharmacies, etc. in the municipality of Pilar de La Horadada. Its prime location allows access to other leisure services in the surrounding area such as the Zenia Boulevard Shopping Centre (9 km) and the Dehesa de Campoamor Yacht Club. Furthermore, Torrevieja Hospital is only 14km away. Riomar Healthy Living is in the perfect location for golf lovers. Within a 30-minute drive there are more than 10 magnificent golf courses to choose from in the provinces of Alicante and Murcia: Villamartín Golf, R.C.G. Campoamor, Las Colinas Golf & Country Club, La Marquesa Golf, Vistabella Golf, La Finca Golf, Las Ramblas Golf, Lo Romero Golf, Roda Golf, New Sierra Golf, Serena Golf... Nearest Airports: 75km / 50mins Murcia Airport, 50km / 35 mins Alicante Airport