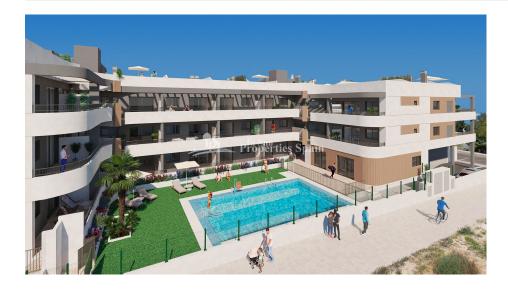

### BESCHRIJVING

KEY READY FULLY FURNISHED !! LOVELY APARTMENT IN MIL PALMERAS, located in a wonderful health & well-being residential complex."Aktual APPLIANCES and FURNITURE PACK" included in the price." This 52m2 Riomar Healthy Living Penthouse Apartment consists of 1 bedroom, 1 bathroom, a 14m2 terrace and a 30m2 solarium. It is situated within this special complex that provides services and facilities to guarantee you the well-being you deserve. The complex is very close to the Mil Palmeras beach, between Campoamor and Torre de la Horadada, in a natural and quiet environment. It has spectacular common areas with: swimming pool with elevator, fully equipped gym, community room, exercise room, beauty room and physiotherapy room. This is a gated community with parking in the basement. If you have reduced mobility Riomar Healthy Living provides all possible adaptations for your well-being. We guarantee the greatest security and have fitted in all apartments a button with a teleassistance service 24 hours a day, every day of the year, which will provide care in situations of telecare, medical assistance and emergencies. If you so wish, we can deliver your