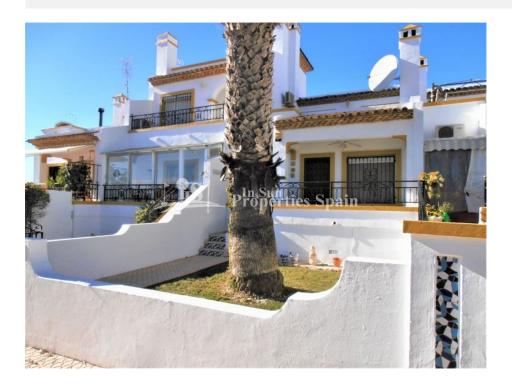

## **BESCHRIJVING**

A superb, SOUTH FACING Bungalow Buadhilla located in Valencia Sur, VILLAMARTIN. The property is over 2 floors and boasts 3 bedrooms, 2 bathrooms. To the ground floor there is a Lounge/dining area with fireplace, american kitchen, 2 bedrooms, and complete bathroom plus 45m2 garden. To the first floor there is the master bedroom with ensuite and 35m2 roof solarium. The community has a lovely swimming Pool, Tennis Court and lovely green Areas with parking. The proeprty is sold Furnished with A/C and Securuity Grills. Villamartín offers a wide range of services. For over 40 years it has been a golf tourist attraction and as it is expected from a residential complex of this standard all services are fully developed. The area is also known to have one of the healthiest climates in the world. Villamartin is also very close to renowned high standard international school El Limonar and the famous outdoor La Zenia Boulevard shopping and restaurant centre, the largest of its kind in southern Spain- shopping heaven!!There are many commercial centers