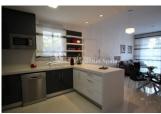

#### UITZICHT **ORIËNTATIE AFSTAND NAAR: STIJL** Modern Panoramisch Strand: 500 m South East West Contemporary Vliegveld: 50 Km Centrum: 1 Km • Tegels **PARKING NEE CARS ALGEMENE KEUKEN** • Steen WOONRUIMTE : 1 • Open keuken • Ingerichte keuken Sauna Graniet bovenblad • Badkamer ensuite