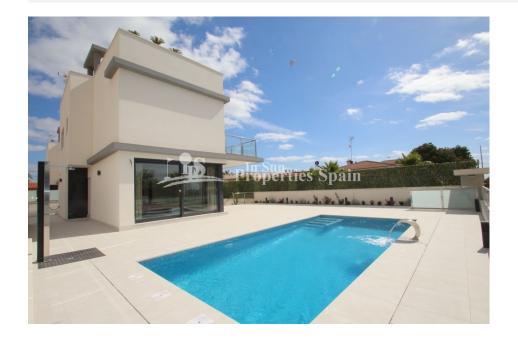

### TORREVIEJA (PUNTA PRIMA)

| INFO           |                             |
|----------------|-----------------------------|
| PRIJS:         | 975.000€                    |
| TYPE HUIS:     | Villa's                     |
| PLAATS:        | Torrevieja<br>(Punta prima) |
| SLAAPKAMERS:   | 4                           |
| Badkamers:     | 3                           |
| Build ( m2 ):  | 154                         |
| Plot ( m2 ):   | 400                         |
| Terras ( m2 ): | -                           |
| Years:         | -                           |
| Floor:         | -                           |
| bericht        | -                           |

## **BESCHRIJVING**

\*\*SPECIAL OFFER - THE NEXT 15 PROPERTIES SOLD INCLUDE WHITE GOODS, AIR-CONDITIONING AND FURNITURE PACK (FURNITURE, LIGHTING, CURTAINS, HOUSEHOLD)\*\*In an unbeatable location just a few meters from the beach of PUNTA PRIMA. 2 independent DETACHED VILLAS with 4 bedrooms and 3 bathrooms on plots of 400m2, private 8X4 pool and 105m2 basement offering the potential to make these into 6 bedroom, 5 bathroom homes with 2 Kitchen and 2 living rooms. Finished to the highest standards. Punta Prima is a typical Spanish seaside tourist resort located on the southern Costa Blanca within 30 minutes of two international airports, Murcia and Alicante. The beaches are some of the cleanest around and have been awarded the blue flag status. Punta Prima is situated a ten minute drive just south of Torrevieja, and all of its amenities such as the shopping complex, Las Habaneras, Waterpark, Pacha nightclub, casino, ten pin bowling, marina, submarine, boat trips, and Playa Flamenca with its beautiful beaches. For those more energetic you can reach Torrevieja by foot, a mere thirty minute stroll along the coast or there is an hourly bus