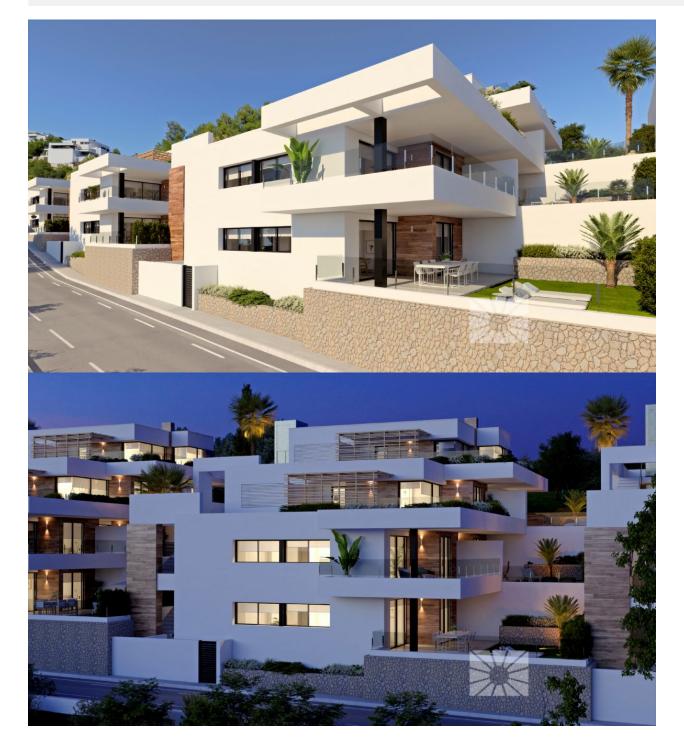

#### BESCHRIJVING

**REF: # 8997** 

New built apartments, with a modern architecture, with 2 bedrooms and 2 bathrooms, kitchen open to the living room, with various models to choose from, terrace and garden on the ground floor apartments, and solarium on the top floor, all distributed to make the most of the space, taking advantage of the Mediterranean light and offering a plus of comfort in your day to day. The equipment in the apartments are also oriented to comfort with under-floor heating, hot and cold air conditioning by conduits with thermostat in the living room, hot water by Altherma system, electrical appliances are included and a project of decoration to give them style and warmness. The communal areas are designed for relax and enjoy as a family, with pool surrounded by large terraces to enjoy the sun, playground for kids, social club, gardens and parking areas. Within a short distance to Cala del Llebeig, the urban core of Moraira and all the services that Residential Resort Cumbre del Sol is equipped with.

# PROPERTY GALLERY