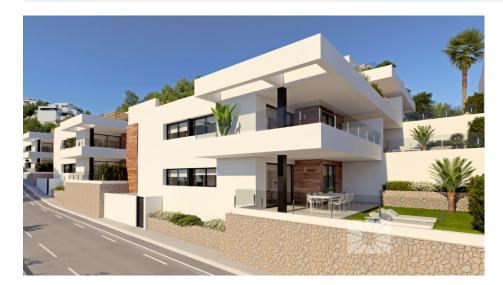

### BENITACHELL

| INFO           |             |
|----------------|-------------|
| PRIJS:         | 309.000 €   |
| TYPE HUIS:     | Appartement |
| PLAATS:        | Benitachell |
| SLAAPKAMERS:   | 2           |
| Badkamers:     | 2           |
| Build ( m2 ):  | 182         |
| Plot ( m2 ):   | -           |
| Terras ( m2 ): | -           |
| Years:         | -           |
| Floor:         | -           |
| bericht        | -           |

#### BESCHRIJVING

**REF: # 8997** 

New built apartments, with a modern architecture, with 2 bedrooms and 2 bathrooms, kitchen open to the living room, with various models to choose from, terrace and garden on the ground floor apartments, and solarium on the top floor, all distributed to make the most of the space, taking advantage of the Mediterranean light and offering a plus of comfort in your day to day. The equipment in the apartments are also oriented to comfort with under-floor heating, hot and cold air conditioning by conduits with thermostat in the living room, hot water by Altherma system, electrical appliances are included and a project of decoration to give them style and warmness. The communal areas are designed for relax and enjoy as a family, with pool surrounded by large terraces to enjoy the sun, playground for kids, social club, gardens and parking areas. Within a short distance to Cala del Llebeig, the urban core of Moraira and all the services that Residential Resort Cumbre del Sol is equipped with.