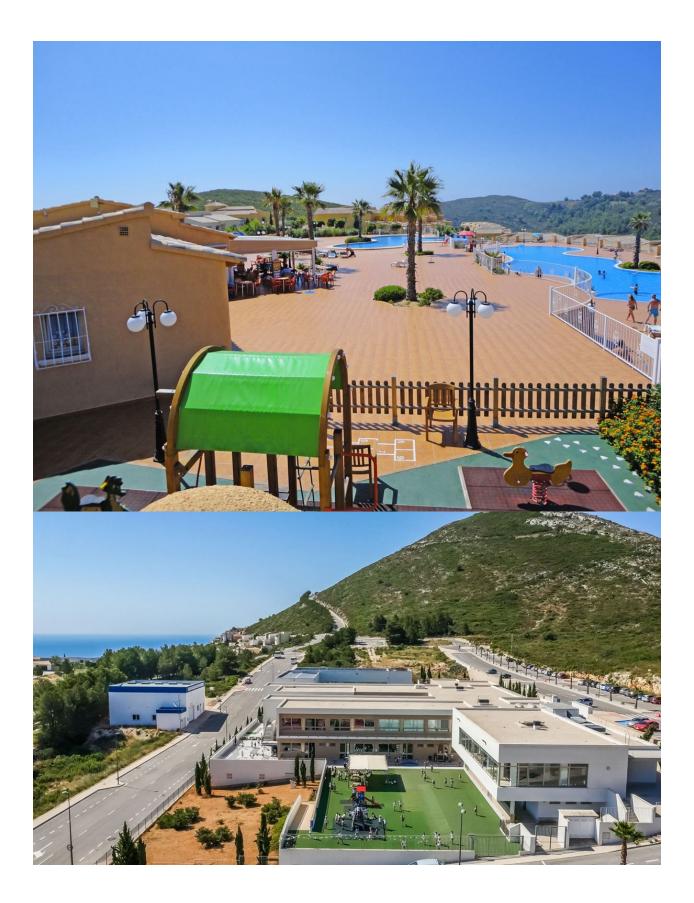

#### BESCHRIJVING

**REF: # 8997** 

New built apartments, with a modern architecture, with 2 bedrooms and 2 bathrooms, kitchen open to the living room, with various models to choose from, terrace and garden on the ground floor apartments, and solarium on the top floor, all distributed to make the most of the space, taking advantage of the Mediterranean light and offering a plus of comfort in your day to day. The equipment in the apartments are also oriented to comfort with under-floor heating, hot and cold air conditioning by conduits with thermostat in the living room, hot water by Altherma system, electrical appliances are included and a project of decoration to give them style and warmness. The communal areas are designed for relax and enjoy as a family, with pool surrounded by large terraces to enjoy the sun, playground for kids, social club, gardens and parking areas. Within a short distance to Cala del Llebeig, the urban core of Moraira and all the services that Residential Resort Cumbre del Sol is equipped with.

# PROPERTY GALLERY