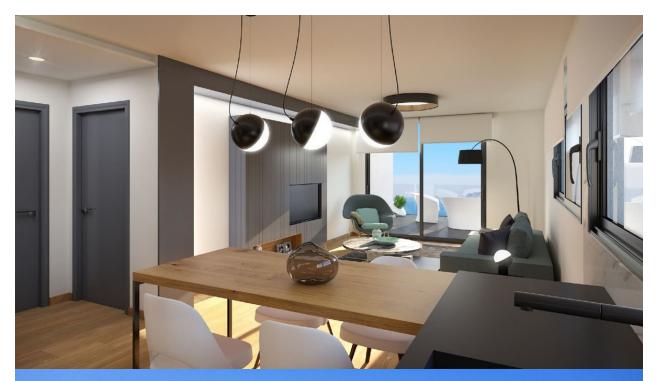

#### BESCHRIJVING

**REF: # 8997** 

New built apartments, with a modern architecture, with 2 bedrooms and 2 bathrooms, kitchen open to the living room, with various models to choose from, terrace and garden on the ground floor apartments, and solarium on the top floor, all distributed to make the most of the space, taking advantage of the Mediterranean light and offering a plus of comfort in your day to day. The equipment in the apartments are also oriented to comfort with under-floor heating, hot and cold air conditioning by conduits with thermostat in the living room, hot water by Altherma system, electrical appliances are included and a project of decoration to give them style and warmness. The communal areas are designed for relax and enjoy as a family, with pool surrounded by large terraces to enjoy the sun, playground for kids, social club, gardens and parking areas. Within a short distance to Cala del Llebeig, the urban core of Moraira and all the services that Residential Resort Cumbre del Sol is equipped with.

# KEUKEN

• Zeezicht

• Ingerichte keuken