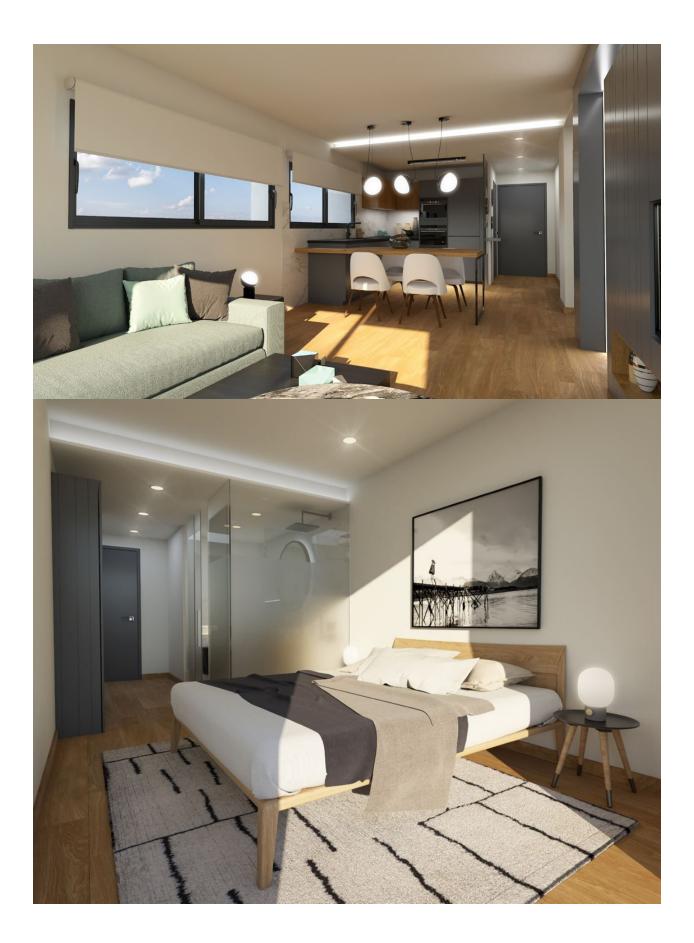

#### BESCHRIJVING

**REF: # 8997** 

New built apartments, with a modern architecture, with 2 bedrooms and 2 bathrooms, kitchen open to the living room, with various models to choose from, terrace and garden on the ground floor apartments, and solarium on the top floor, all distributed to make the most of the space, taking advantage of the Mediterranean light and offering a plus of comfort in your day to day. The equipment in the apartments are also oriented to comfort with under-floor heating, hot and cold air conditioning by conduits with thermostat in the living room, hot water by Altherma system, electrical appliances are included and a project of decoration to give them style and warmness. The communal areas are designed for relax and enjoy as a family, with pool surrounded by large terraces to enjoy the sun, playground for kids, social club, gardens and parking areas. Within a short distance to Cala del Llebeig, the urban core of Moraira and all the services that Residential Resort Cumbre del Sol is equipped with.