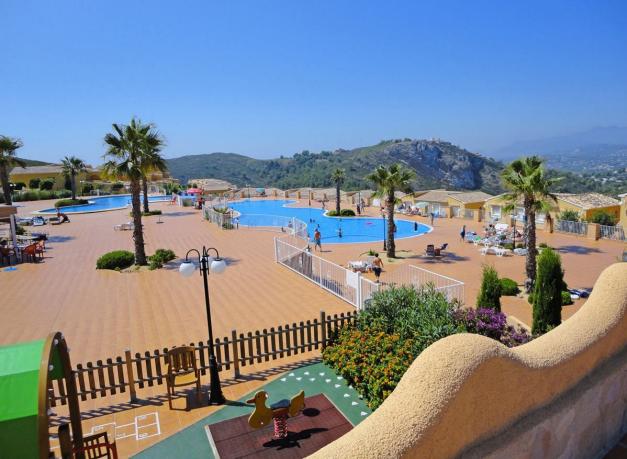

#### BESCHRIJVING

**REF: # 8997** 

New built apartments, with a modern architecture, with 2 bedrooms and 2 bathrooms, kitchen open to the living room, with various models to choose from, terrace and garden on the ground floor apartments, and solarium on the top floor, all distributed to make the most of the space, taking advantage of the Mediterranean light and offering a plus of comfort in your day to day. The equipment in the apartments are also oriented to comfort with under-floor heating, hot and cold air conditioning by conduits with thermostat in the living room, hot water by Altherma system, electrical appliances are included and a project of decoration to give them style and warmness. The communal areas are designed for relax and enjoy as a family, with pool surrounded by large terraces to enjoy the sun, playground for kids, social club, gardens and parking areas. Within a short distance to Cala del Llebeig, the urban core of Moraira and all the services that Residential Resort Cumbre del Sol is equipped with.