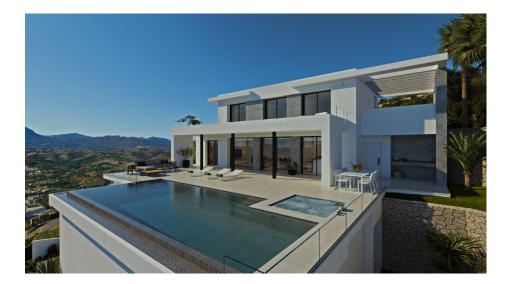

## **BESCHRIJVING**

Villa Luna is based on the space-creating concept Living IN&OUT, distributed on different floors, with open-plan and comfortable spaces, wherethe interior/exteriorcross over the limits and blur the boundaries. A project with light colours, wood and the presence of natural light. The access to the living area is on the top floor, with a hall, that takes the part of main distributor, and three bedrooms, two of which share a bathroom and spacious wardrobes, and one en-suite bedroom, all of them with access to a terrace area. On the lower floor, we will find the fourth bedroom of this villa, with an en-suite bathroom, a walk-in-closet and access to a terrace. The spectacular day area will not disappoint you. Made up of a kitchen with a central island where the cooking area sits and a breakfast bar, a spacious dining room and a living room. All of these connected to the exterior, with a big porch to be able to enjoy the fresh air. A stylish terrace encourages even more the idea of ?living outside? with several leisure areas next to the endless pool, the Jacuzzi and a barbecue area with an exterior dining area and a courtesy bathroom to enjoy the wonderful days of sun of which the Costa Blanca is known for. Villa Luna has more surprises, with a spacious and bright basement with a private terrace and porch. An open-plan area where you could make a leisure room, a gymnasium, a guest apartment, the options are endless. In this exclusive villa located on Cumbre del Sol it is possible to lose yourself and relax surrounded by incredible sea views.