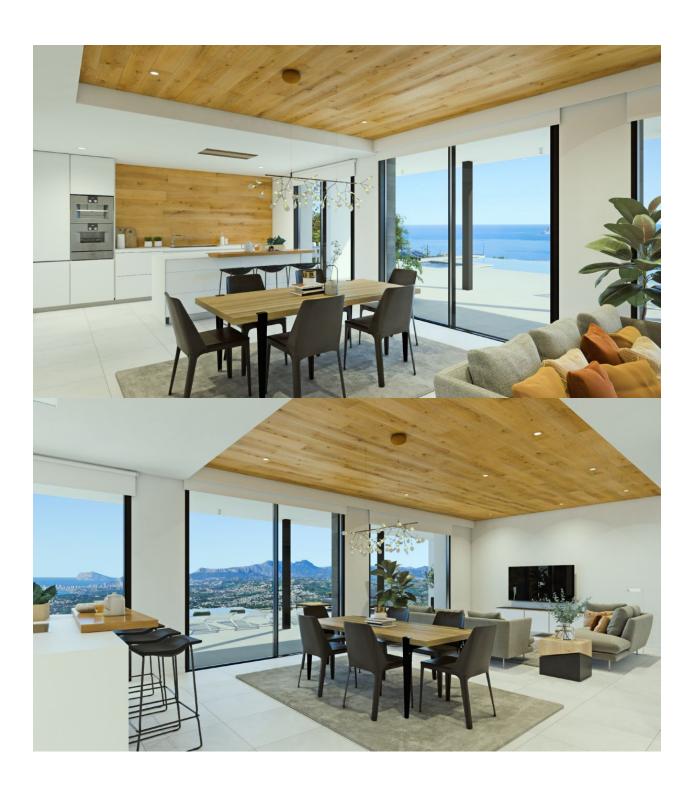

## **BESCHRIJVING**

Villa Luna is based on the space-creating concept Living IN&OUT, distributed on different floors, with open-plan and comfortable spaces, wherethe interior/exteriorcross over the limits and blur the boundaries. A project with light colours, wood and the presence of natural light. The access to the living area is on the top floor, with a hall, that takes the part of main distributor, and three bedrooms, two of which share a bathroom and spacious wardrobes, and one en-suite bedroom, all of them with access to a terrace area. On the lower floor, we will find the fourth bedroom of this villa, with an en-suite bathroom, a walk-in-closet and access to a terrace. The spectacular day area will not disappoint you. Made up of a kitchen with a central island where the cooking area sits and a breakfast bar, a spacious dining room and a living room. All of these connected to the exterior, with a big porch to be able to enjoy the fresh air. A stylish terrace encourages even more the idea of ?living outside? with several leisure areas next to the endless pool, the Jacuzzi and a barbecue area with an exterior dining area and a courtesy bathroom to enjoy the wonderful days of sun of which the Costa Blanca is known for. Villa Luna has more surprises, with a spacious and bright basement with a private terrace and porch. An open-plan area where you could make a leisure room, a gymnasium, a guest apartment, the options are endless. In this exclusive villa located on Cumbre del Sol it is possible to lose yourself and relax surrounded by incredible sea views.

## KEUKEN

• Zeezicht

• Ingerichte keuken

"OUR EXPERIENCE IS YOUR GUARANTEE"