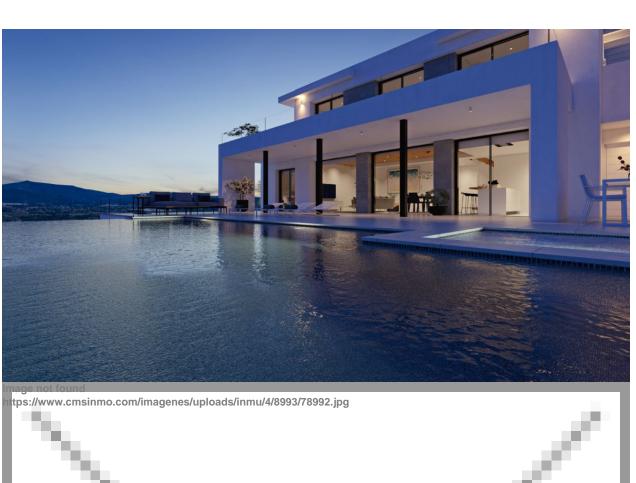

## **BESCHRIJVING**

Villa Luna is based on the space-creating concept Living IN&OUT, distributed on different floors, with open-plan and comfortable spaces, wherethe interior/exteriorcross over the limits and blur the boundaries. A project with light colours, wood and the presence of natural light. The access to the living area is on the top floor, with a hall, that takes the part of main distributor, and three bedrooms, two of which share a bathroom and spacious wardrobes, and one en-suite bedroom, all of them with access to a terrace area. On the lower floor, we will find the fourth bedroom of this villa, with an en-suite bathroom, a walk-in-closet and access to a terrace. The spectacular day area will not disappoint you. Made up of a kitchen with a central island where the cooking area sits and a breakfast bar, a spacious dining room and a living room. All of these connected to the exterior, with a big porch to be able to enjoy the fresh air. A stylish terrace encourages even more the idea of ?living outside? with several leisure areas next to the endless pool, the Jacuzzi and a barbecue area with an exterior dining area and a courtesy bathroom to enjoy the wonderful days of sun of which the Costa Blanca is known for. Villa Luna has more surprises, with a spacious and bright basement with a private terrace and porch. An open-plan area where you could make a leisure room, a gymnasium, a guest apartment, the options are endless. In this exclusive villa located on Cumbre del Sol it is possible to lose yourself and relax surrounded by incredible sea views.