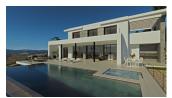

## **BESCHRIJVING**

Villa Luna is based on the space-creating concept Living IN&OUT, distributed on different floors, with open-plan and comfortable spaces, wherethe interior/exteriorcross over the limits and blur the boundaries. A project with light colours, wood and the presence of natural light. The access to the living area is on the top floor, with a hall, that takes the part of main distributor, and three bedrooms, two of which share a bathroom and spacious wardrobes, and one en-suite bedroom, all of them with access to a terrace area. On the lower floor, we will find the fourth bedroom of this villa, with an en-suite bathroom, a walk-in-closet and access to a terrace. The spectacular day area will not disappoint you. Made up of a kitchen with a central island where the cooking area sits and a breakfast bar, a spacious dining room and a living room. All of these connected to the exterior, with a big porch to be able to enjoy the fresh air. A stylish terrace encourages even more the idea of ?living outside? with several leisure areas next to the endless pool, the Jacuzzi and a barbecue area with an exterior dining area and a courtesy bathroom to enjoy the wonderful days of sun of which the Costa Blanca is known for. Villa Luna has more surprises, with a spacious and bright basement with a private terrace and porch. An open-plan area where you could make a leisure room, a gymnasium, a guest apartment, the options are endless. In this exclusive villa located on Cumbre del Sol it is possible to lose yourself and relax surrounded by incredible sea views.