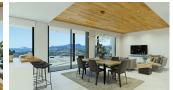

## **BESCHRIJVING**

Villa Luna is based on the space-creating concept Living IN&OUT, distributed on different floors, with open-plan and comfortable spaces, wherethe interior/exteriorcross over the limits and blur the boundaries. A project with light colours, wood and the presence of natural light. The access to the living area is on the top floor, with a hall, that takes the part of main distributor, and three bedrooms, two of which share a bathroom and spacious wardrobes, and one en-suite bedroom, all of them with access to a terrace area. On the lower floor, we will find the fourth bedroom of this villa, with an en-suite bathroom, a walk-in-closet and access to a terrace. The spectacular day area will not disappoint you. Made up of a kitchen with a central island where the cooking area sits and a breakfast bar, a spacious dining room and a living room. All of these connected to the exterior, with a big porch to be able to enjoy the fresh air. A stylish terrace encourages even more the idea of ?living outside? with several leisure areas next to the endless pool, the Jacuzzi and a barbecue area with an exterior dining area and a courtesy bathroom to enjoy the wonderful days of sun of which the Costa Blanca is known for. Villa Luna has more surprises, with a spacious and bright basement with a private terrace and porch. An open-plan area where you could make a leisure room, a gymnasium, a guest apartment, the options are endless. In this exclusive villa located on Cumbre del Sol it is possible to lose yourself and relax surrounded by incredible sea views.

## KEUKEN

• Zeezicht

• Ingerichte keuken

"OUR EXPERIENCE IS YOUR GUARANTEE"