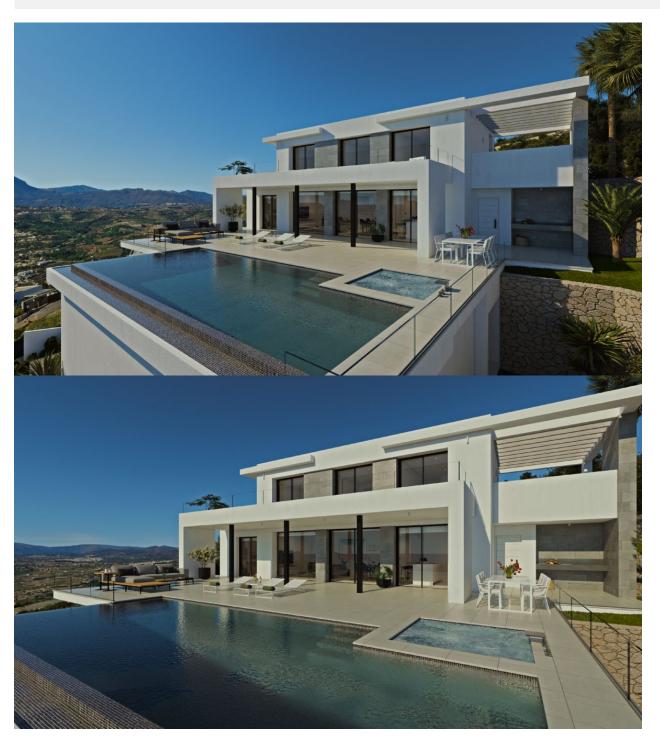

## **BESCHRIJVING**

Villa Luna is based on the space-creating concept Living IN&OUT, distributed on different floors, with open-plan and comfortable spaces, wherethe interior/exteriorcross over the limits and blur the boundaries. A project with light colours, wood and the presence of natural light. The access to the living area is on the top floor, with a hall, that takes the part of main distributor, and three bedrooms, two of which share a bathroom and spacious wardrobes, and one en-suite bedroom, all of them with access to a terrace area. On the lower floor, we will find the fourth bedroom of this villa, with an en-suite bathroom, a walk-in-closet and access to a terrace. The spectacular day area will not disappoint you. Made up of a kitchen with a central island where the cooking area sits and a breakfast bar, a spacious dining room and a living room. All of these connected to the exterior, with a big porch to be able to enjoy the fresh air. A stylish terrace encourages even more the idea of ?living outside? with several leisure areas next to the endless pool, the Jacuzzi and a barbecue area with an exterior dining area and a courtesy bathroom to enjoy the wonderful days of sun of which the Costa Blanca is known for. Villa Luna has more surprises, with a spacious and bright basement with a private terrace and porch. An open-plan area where you could make a leisure room, a gymnasium, a guest apartment, the options are endless. In this exclusive villa located on Cumbre del Sol it is possible to lose yourself and relax surrounded by incredible sea views.