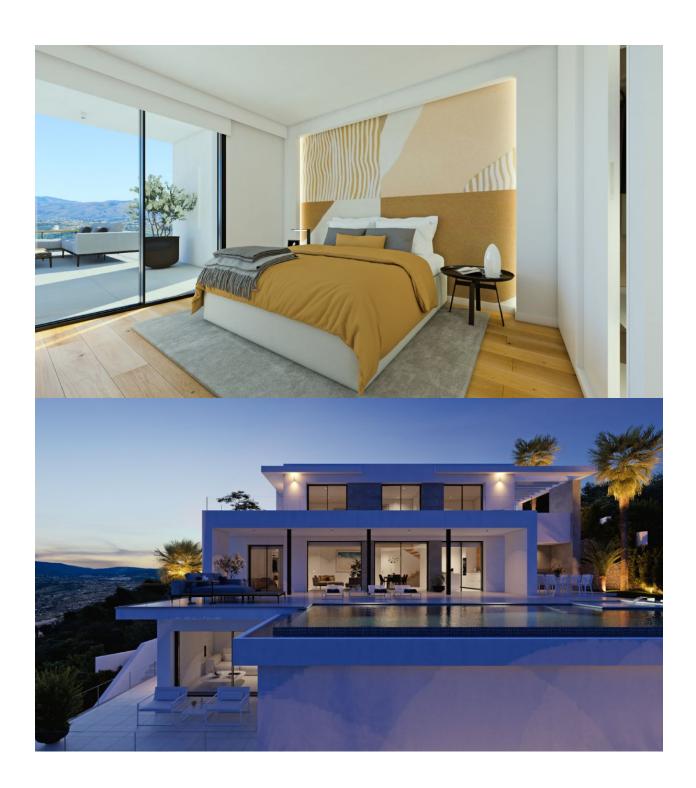

## **BESCHRIJVING**

Villa Luna is based on the space-creating concept Living IN&OUT, distributed on different floors, with open-plan and comfortable spaces, wherethe interior/exteriorcross over the limits and blur the boundaries. A project with light colours, wood and the presence of natural light. The access to the living area is on the top floor, with a hall, that takes the part of main distributor, and three bedrooms, two of which share a bathroom and spacious wardrobes, and one en-suite bedroom, all of them with access to a terrace area. On the lower floor, we will find the fourth bedroom of this villa, with an en-suite bathroom, a walk-in-closet and access to a terrace. The spectacular day area will not disappoint you. Made up of a kitchen with a central island where the cooking area sits and a breakfast bar, a spacious dining room and a living room. All of these connected to the exterior, with a big porch to be able to enjoy the fresh air. A stylish terrace encourages even more the idea of ?living outside? with several leisure areas next to the endless pool, the Jacuzzi and a barbecue area with an exterior dining area and a courtesy bathroom to enjoy the wonderful days of sun of which the Costa Blanca is known for. Villa Luna has more surprises, with a spacious and bright basement with a private terrace and porch. An open-plan area where you could make a leisure room, a gymnasium, a guest apartment, the options are endless. In this exclusive villa located on Cumbre del Sol it is possible to lose yourself and relax surrounded by incredible sea views.