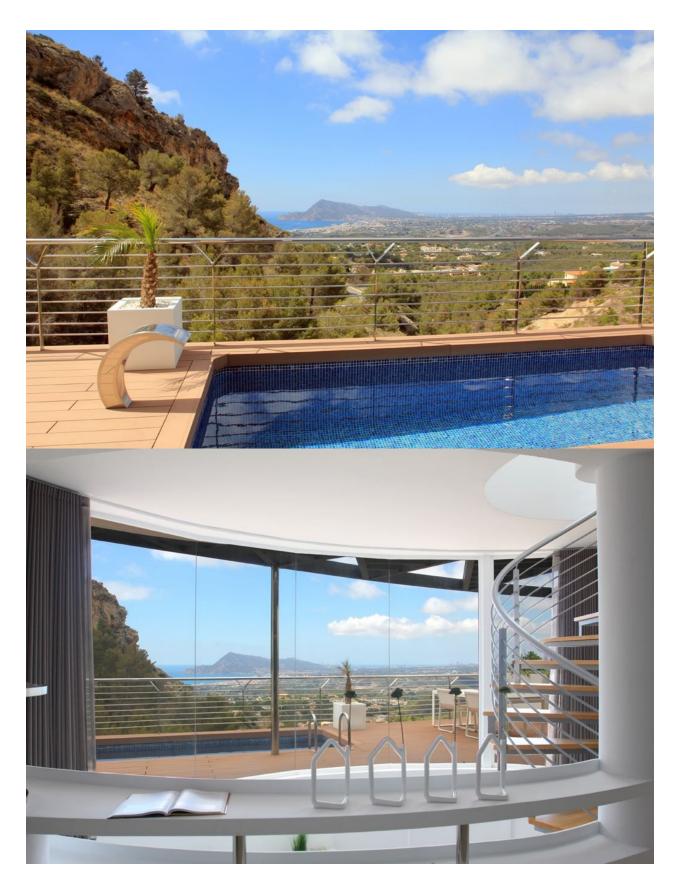

## **BESCHRIJVING**

A residential estate full of light, with large interior spaces, unique architecture and natural surroundings, panoramic views of the Mediterranean Sea and the skyline of Benidorm. A closed residential complex, with detached homes designed with state of the art architecture, where each residence has its own exclusive design, making it unique. The houses are outstanding for their natural light and large interior spaces, with layouts offering 3 and 4 bedrooms, 3 and 4 bathrooms, an open kitchen, living rooms and dining rooms of different shapes, terrace, swimming room, barbeque, a locked garage and a lift. With direct access to the motorway, 10 Km from Benidorm, only 50 Km from Alicante airport and 100 km from Valencia airport. The picturesque coastal town of Altea offers all the services and leisure activities of a great city, while providing at the same time an open viewpoint for nature and the intense blue of the Mediterranean. Immersed in natural surroundings that are a perfect scenario for a getaway break, relaxing holidays or, why not make it your home?

## **ENERGETIC CERTIFIED**

UITZICHT