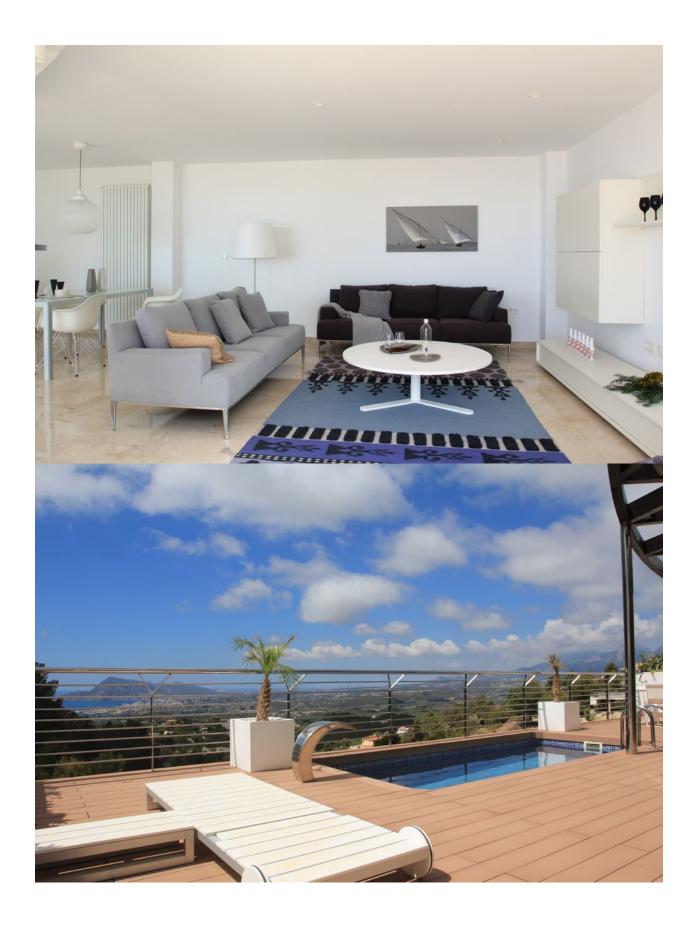

## **BESCHRIJVING**

A residential estate full of light, with large interior spaces, unique architecture and natural surroundings, panoramic views of the Mediterranean Sea and the skyline of Benidorm. A closed residential complex, with detached homes designed with state of the art architecture, where each residence has its own exclusive design, making it unique. The houses are outstanding for their natural light and large interior spaces, with layouts offering 3 and 4 bedrooms, 3 and 4 bathrooms, an open kitchen, living rooms and dining rooms of different shapes, terrace, swimming room, barbeque, a locked garage and a lift. With direct access to the motorway, 10 Km from Benidorm, only 50 Km from Alicante airport and 100 km from Valencia airport. The picturesque coastal town of Altea offers all the services and leisure activities of a great city, while providing at the same time an open viewpoint for nature and the intense blue of the Mediterranean. Immersed in natural surroundings that are a perfect scenario for a getaway break, relaxing holidays or, why not make it your home?

## **ENERGETIC CERTIFIED**

UITZICHT