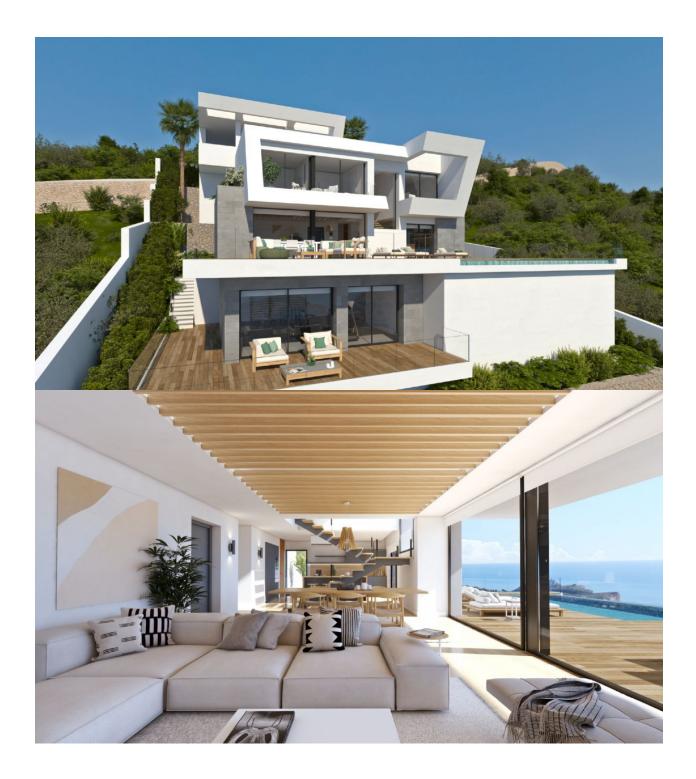

### BESCHRIJVING

In Villa Amanecer you will feel that the Mediterranean sun fill your property with light all year around. This model of contemporary style has a structure with straight and clean lines that make space and natural luminosity equally profitable. This new built property is characterized by open spaces and where the big windows dominate the views over the sea. The property is built over three levels and, as well, it has a large under build so you have that extra space when it is needed. The access is on the upper level, with space to park two cars and an elevator that connects the entire house. On the middle level we find three spacious rooms, to enjoy for the whole family; two of them with direct access to a large terrace and a bathroom to share, and the main room, with a spacious dressing room and en suite bathroom, private terrace to enjoy your privacy. Going down to the ground floor we are invaded by the sensation of comfort thanks to luminosity provided by its large windows. This marvelous open space is perfect for the whole family, where kitchen, dining- and living room merge creating a spectacular path that leads to the big terrace. On this level we also find a courtesy bathroom as well as a large pantry with laundry. The exterior is made to live it, with a big infinity pool that blends with the ocean view and large spaces to