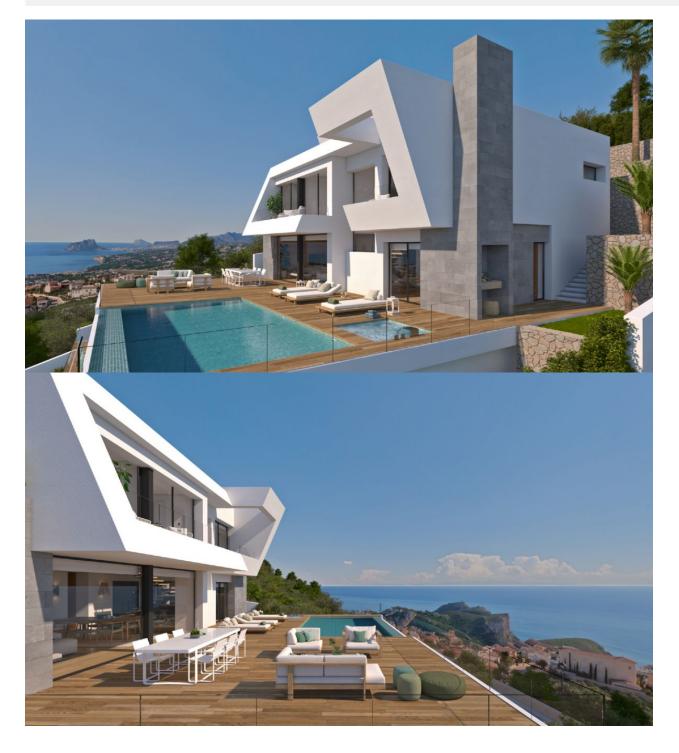

### BESCHRIJVING

In Villa Amanecer you will feel that the Mediterranean sun fill your property with light all year around. This model of contemporary style has a structure with straight and clean lines that make space and natural luminosity equally profitable. This new built property is characterized by open spaces and where the big windows dominate the views over the sea. The property is built over three levels and, as well, it has a large under build so you have that extra space when it is needed. The access is on the upper level, with space to park two cars and an elevator that connects the entire house. On the middle level we find three spacious rooms, to enjoy for the whole family; two of them with direct access to a large terrace and a bathroom to share, and the main room, with a spacious dressing room and en suite bathroom, private terrace to enjoy your privacy. Going down to the ground floor we are invaded by the sensation of comfort thanks to luminosity provided by its large windows. This marvelous open space is perfect for the whole family, where kitchen, dining- and living room merge creating a spectacular path that leads to the big terrace. On this level we also find a courtesy bathroom as well as a large pantry with laundry. The exterior is made to live it, with a big infinity pool that blends with the ocean view and large spaces to