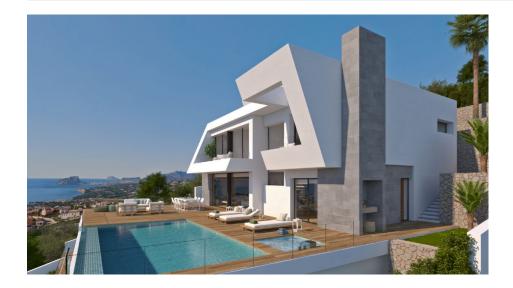

### BESCHRIJVING

In Villa Amanecer you will feel that the Mediterranean sun fill your property with light all year around. This model of contemporary style has a structure with straight and clean lines that make space and natural luminosity equally profitable. This new built property is characterized by open spaces and where the big windows dominate the views over the sea. The property is built over three levels and, as well, it has a large under build so you have that extra space when it is needed. The access is on the upper level, with space to park two cars and an elevator that connects the entire house. On the middle level we find three spacious rooms, to enjoy for the whole family; two of them with direct access to a large terrace and a bathroom to share, and the main room, with a spacious dressing room and en suite bathroom, private terrace to enjoy your privacy. Going down to the ground floor we are invaded by the sensation of comfort thanks to luminosity provided by its large windows. This marvelous open space is perfect for the whole family, where kitchen, dining- and living room merge creating a spectacular path that leads to the big terrace. On this level we also find a courtesy bathroom as well as a large pantry with laundry. The exterior is made to live it, with a big infinity pool that blends with the ocean view and large spaces to