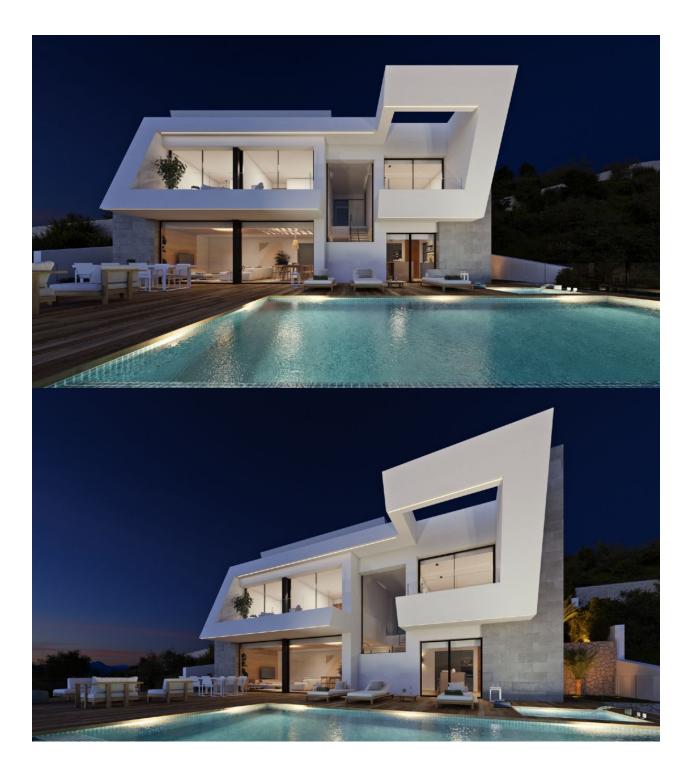

### BESCHRIJVING

In Villa Amanecer you will feel that the Mediterranean sun fill your property with light all year around. This model of contemporary style has a structure with straight and clean lines that make space and natural luminosity equally profitable. This new built property is characterized by open spaces and where the big windows dominate the views over the sea. The property is built over three levels and, as well, it has a large under build so you have that extra space when it is needed. The access is on the upper level, with space to park two cars and an elevator that connects the entire house. On the middle level we find three spacious rooms, to enjoy for the whole family; two of them with direct access to a large terrace and a bathroom to share, and the main room, with a spacious dressing room and en suite bathroom, private terrace to enjoy your privacy. Going down to the ground floor we are invaded by the sensation of comfort thanks to luminosity provided by its large windows. This marvelous open space is perfect for the whole family, where kitchen, dining- and living room merge creating a spectacular path that leads to the big terrace. On this level we also find a courtesy bathroom as well as a large pantry with laundry. The exterior is made to live it, with a big infinity pool that blends with the ocean view and large spaces to