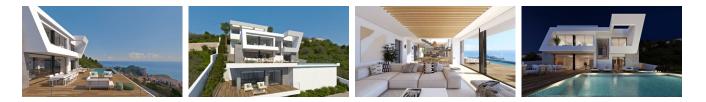

### BENITACHELL

#### REF: # 8991



| INFO           |             |
|----------------|-------------|
| PRIJS:         | 1.979.000€  |
| TYPE HUIS:     | Villa's     |
| PLAATS:        | Benitachell |
| SLAAPKAMERS:   | 3           |
| Badkamers:     | 3           |
| Build ( m2 ):  | 574         |
| Plot ( m2 ):   | 1.101       |
| Terras ( m2 ): | -           |
| Years:         | -           |
| Floor:         | -           |
| bericht        | -           |



### BESCHRIJVING

In Villa Amanecer you will feel that the Mediterranean sun fill your property with light all year around. This model of contemporary style has a structure with straight and clean lines that make space and natural luminosity equally profitable. This new built property is characterized by open spaces and where the big windows dominate the views over the sea. The property is built over three levels and, as well, it has a large under build so you have that extra space when it is needed. The access is on the upper level, with space to park two cars and an elevator that connects the entire house. On the middle level we find three spacious rooms, to enjoy for the whole family; two of them with direct access to a large terrace and a bathroom to share, and the main room, with a