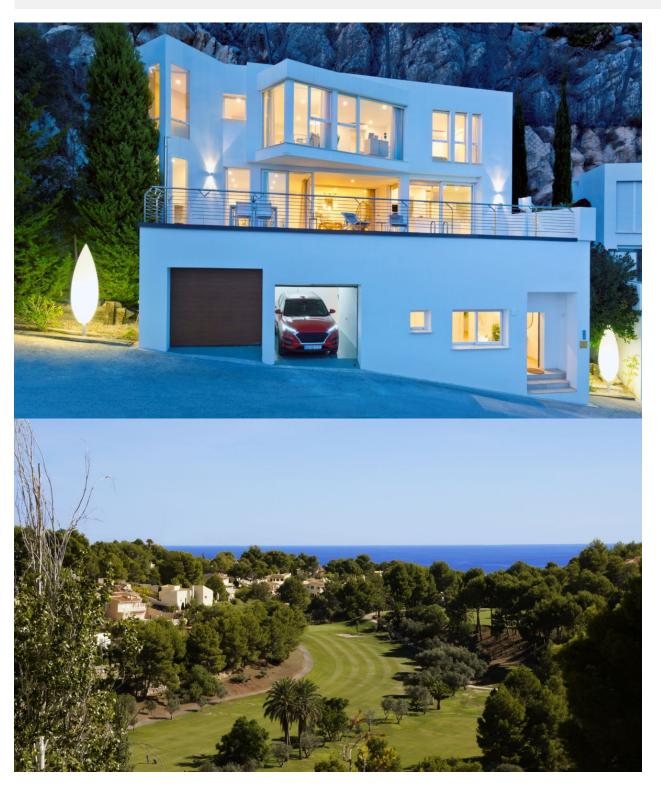

## **BESCHRIJVING**

A residential estate full of light, with large interior spaces, unique architecture and natural surroundings, panoramic views of the Mediterranean Sea and the skyline of Benidorm. A closed residential complex, with detached homes designed with state of the art architecture, where each residence has its own exclusive design, making it unique. The houses are outstanding for their natural light and large interior spaces, with layouts offering 3 and 4 bedrooms, 3 and 4 bathrooms, an open kitchen, living rooms and dining rooms of different shapes, terrace, swimming room, barbeque, a locked garage and a lift. With direct access to the motorway, 10 Km from Benidorm, only 50 Km from Alicante airport and 100 km from Valencia airport. The picturesque coastal town of Altea offers all the services and leisure activities of a great city, while providing at the same time an open viewpoint for nature and the intense blue of the Mediterranean. Immersed in natural surroundings that are a perfect scenario for a getaway break, relaxing holidays or, why not make it your home?