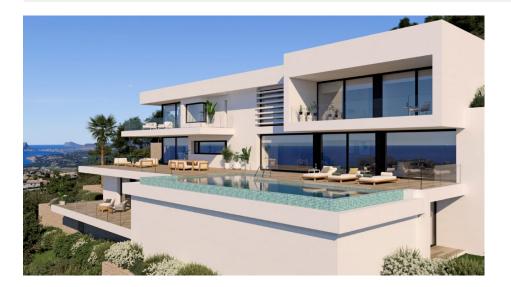

## **BESCHRIJVING**

Villa Marblau is an exclusive property with ample spaces where receiving your guests will be pure pleasure. This unique design in a plot of 2.000 square metres has 4 bedrooms and 5 bathrooms with the possibility to add another bathroom. Villa Marblau has its unique characteristics. All rooms are spacious and bright and have their own bathroom. The main bedroom comes with a walk-in-closet, a big terrace and an en-suite bathroom with a bathtub in which you can relax while enjoying the sea views. The day area is the perfect place for your guests, its spacious living room includes a dining room which can easily accommodate a big family. This area is double in height and slats in the above windows bring luminosity and grandeur. The kitchen, where we find another dining area, offers amazing views thanks to its window front, which conveys a warm atmosphere. Both, living/dining room and kitchen give access to an impressive terrace with solarium and chill-out zone as well as a big infinity pool with jacuzzi. The bottom floor surprises with an extra space, which can be converted into an apartment with bedroom, bathroom, dining room, terrace and porch. Villa Marblau also has covered parking space for 3 cars and a lift for all 3 floors, adding comfort and functionality. Furthermore, there is extra space which can be designed to become a

play room, a studio, an office or another lounge. If you are looking for a unique space for all family members, you found your new home in the Residential Resort Cumbre del Sol.