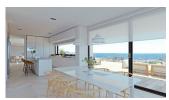

REF: # 8988 BENITACHELL



| INFO           |             |
|----------------|-------------|
| PRIJS:         | 4.480.000 € |
| TYPE HUIS:     | Villa's     |
| PLAATS:        | Benitachell |
| SLAAPKAMERS:   | 4           |
| Badkamers:     | 4           |
| Build ( m2 ):  | 850         |
| Plot ( m2 ):   | 2.122       |
| Terras ( m2 ): | -           |
| Years:         | -           |
| Floor:         | -           |
| bericht        | -           |









## **BESCHRIJVING**

Villa Marblau is an exclusive property with ample spaces where receiving your guests will be pure pleasure. This unique design in a plot of 2.000 square metres has 4 bedrooms and 5 bathrooms with the possibility to add another bathroom. Villa Marblau has its unique characteristics. All rooms are spacious and bright and have their own bathroom. The main bedroom comes with a walk-in-closet, a big terrace and an en-suite bathroom with a bathtub in which you can relax while enjoying the sea views. The day area is the perfect place for your guests, its spacious living room includes a dining room which can easily accommodate a big family. This area is double in height and slats in the above windows bring luminosity and grandeur. The kitchen, where we find another dining ar