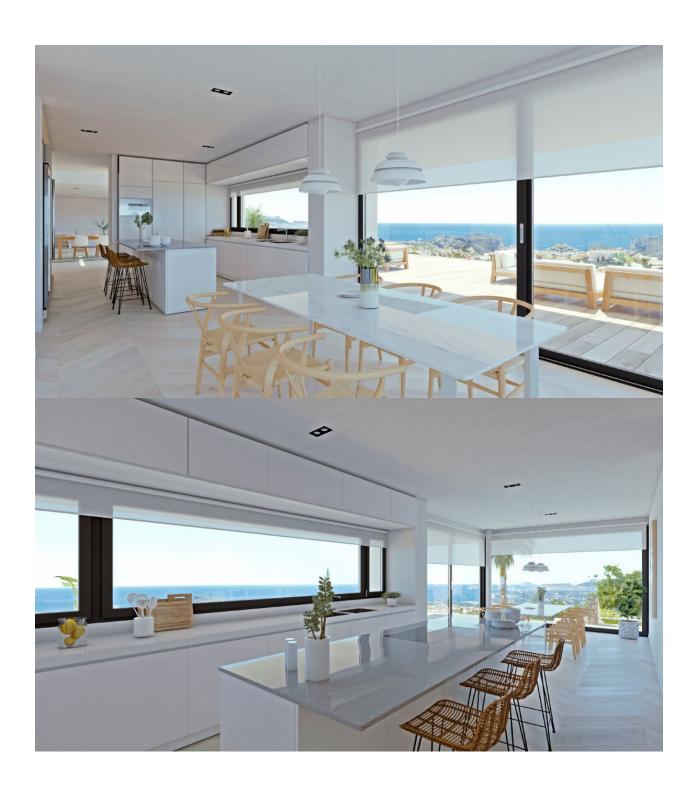

window front, which conveys a warm atmosphere. Both, living/dining room and kitchen give access to an impressive terrace with solarium and chill-out zone as well as a big infinity pool with jacuzzi. The bottom floor surprises with an extra space, which can be converted into an apartment with bedroom, bathroom, dining room, terrace and porch. Villa Marblau also has covered parking space for 3 cars and a lift for all 3 floors, adding comfort and functionality. Furthermore, there is extra space which can be designed to become a

play room, a studio, an office or another lounge. If you are looking for a unique space for all family members, you found your new home in the Residential Resort Cumbre del Sol.

## **ENERGETIC CERTIFIED**



UITZICHT

## KEUKEN

• Zeezicht

• Ingerichte keuken











"OUR EXPERIENCE IS YOUR GUARANTEE"