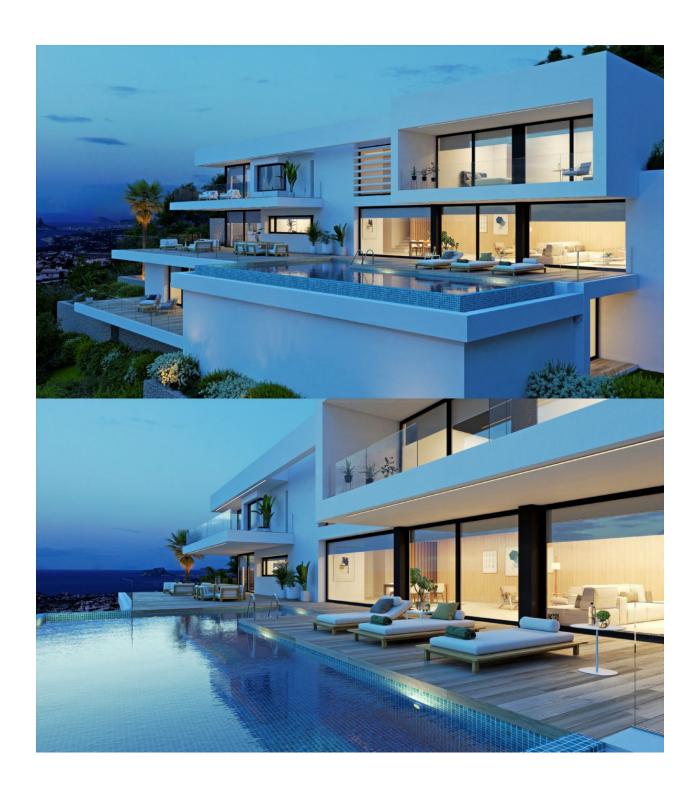

## **BESCHRIJVING**

Villa Marblau is an exclusive property with ample spaces where receiving your guests will be pure pleasure. This unique design in a plot of 2.000 square metres has 4 bedrooms and 5 bathrooms with the possibility to add another bathroom. Villa Marblau has its unique characteristics. All rooms are spacious and bright and have their own bathroom. The main bedroom comes with a walk-in-closet, a big terrace and an en-suite bathroom with a bathtub in which you can relax while enjoying the sea views. The day area is the perfect place for your guests, its spacious living room includes a dining room which can easily accommodate a big family. This area is double in height and slats in the above windows bring luminosity and grandeur. The kitchen, where we find another dining area, offers amazing views thanks to its window front, which conveys a warm atmosphere. Both, living/dining room and kitchen give access to an impressive terrace with solarium and chill-out zone as well as a big infinity pool with jacuzzi. The bottom floor surprises with an extra space, which can be converted into an apartment with bedroom, bathroom, dining room, terrace and porch. Villa Marblau also has covered parking space for 3 cars and a lift for all 3 floors, adding comfort and functionality. Furthermore, there is extra space which can be designed to become a

play room, a studio, an office or another lounge. If you are looking for a unique space for all family members, you found your new home in the Residential Resort Cumbre del Sol.