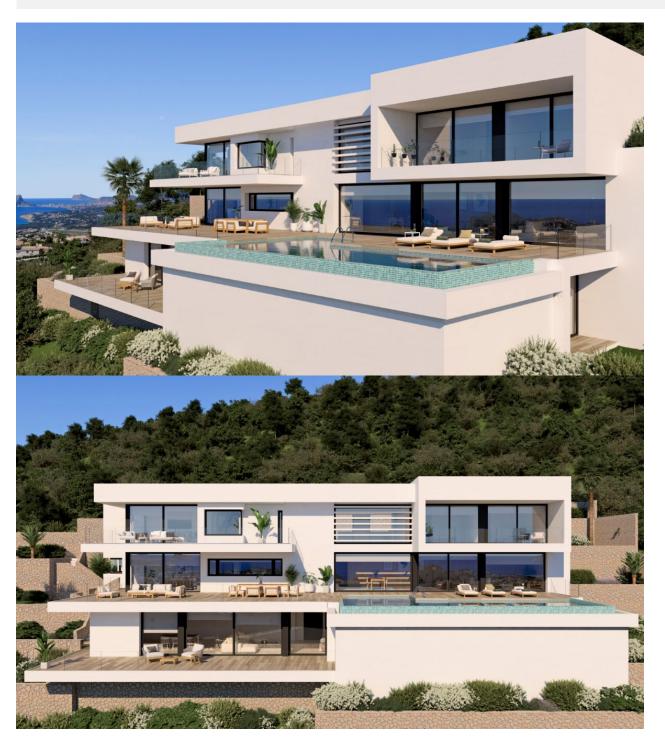

## **BESCHRIJVING**

Villa Marblau is an exclusive property with ample spaces where receiving your guests will be pure pleasure. This unique design in a plot of 2.000 square metres has 4 bedrooms and 5 bathrooms with the possibility to add another bathroom. Villa Marblau has its unique characteristics. All rooms are spacious and bright and have their own bathroom. The main bedroom comes with a walk-in-closet, a big terrace and an en-suite bathroom with a bathtub in which you can relax while enjoying the sea views. The day area is the perfect place for your guests, its spacious living room includes a dining room which can easily accommodate a big family. This area is double in height and slats in the above windows bring luminosity and grandeur. The kitchen, where we find another dining area, offers amazing views thanks to its window front, which conveys a warm atmosphere. Both, living/dining room and kitchen give access to an impressive terrace with solarium and chill-out zone as well as a big infinity pool with jacuzzi. The bottom floor surprises with an extra space, which can be converted into an apartment with bedroom, bathroom, dining room, terrace and porch. Villa Marblau also has covered parking space for 3 cars and a lift for all 3 floors, adding comfort and functionality. Furthermore, there is extra space which can be designed to become a