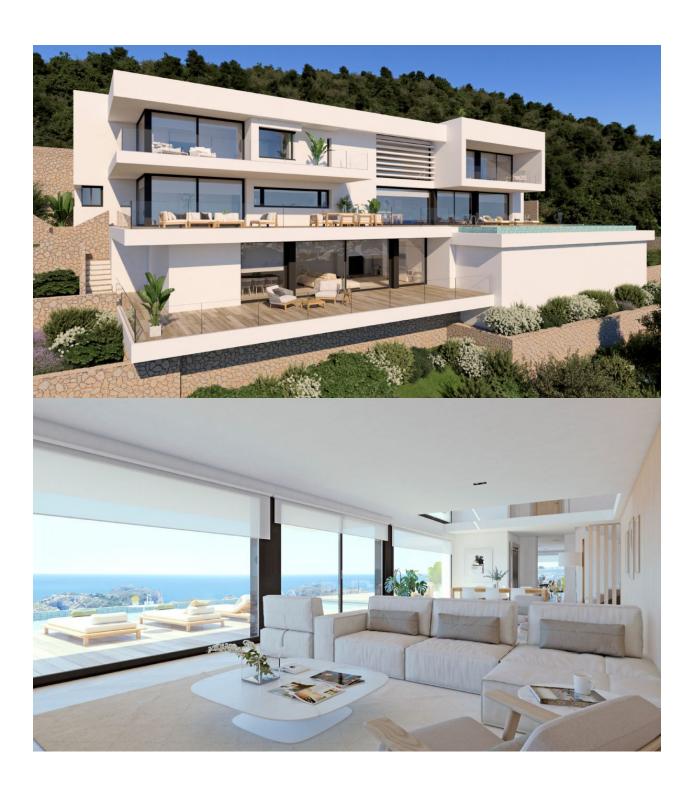

## **BESCHRIJVING**

Villa Marblau is an exclusive property with ample spaces where receiving your guests will be pure pleasure. This unique design in a plot of 2.000 square metres has 4 bedrooms and 5 bathrooms with the possibility to add another bathroom. Villa Marblau has its unique characteristics. All rooms are spacious and bright and have their own bathroom. The main bedroom comes with a walk-in-closet, a big terrace and an en-suite bathroom with a bathtub in which you can relax while enjoying the sea views. The day area is the perfect place for your guests, its spacious living room includes a dining room which can easily accommodate a big family. This area is double in height and slats in the above windows bring luminosity and grandeur. The kitchen, where we find another dining area, offers amazing views thanks to its window front, which conveys a warm atmosphere. Both, living/dining room and kitchen give access to an impressive terrace with solarium and chill-out zone as well as a big infinity pool with jacuzzi. The bottom floor surprises with an extra space, which can be converted into an apartment with bedroom, bathroom, dining room, terrace and porch. Villa Marblau also has covered parking space for 3 cars and a lift for all 3 floors, adding comfort and functionality. Furthermore, there is extra space which can be designed to become a

play room, a studio, an office or another lounge. If you are looking for a unique space for all family members, you found your new home in the Residential Resort Cumbre del Sol.