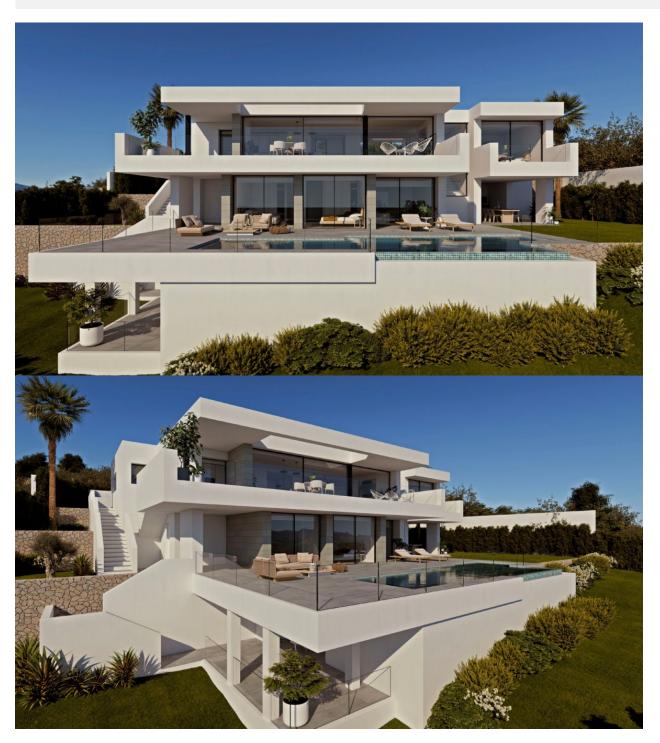

## **BESCHRIJVING**

On the plot number 244 of Residential Jazmines, we discover Villa Marina, a villa with modern architecture, with open spaces, a lot of light and impressive sea views are the principal defining characteristics for this property. Villa Marina has got 3 bedrooms with en-suite bathrooms, the master bedroom being a private space to relax facing the sea either in your hot tub or on your private terrace. The dining/living room need a special mentioning, spacious and bright, with access directly to the terrace with large floor-to-ceiling windows, which you can collect fully to extend the dining room to the terrace, and enjoying incredible sea views. The amenities in this villa are endless and reflects its quality and equipment: elevator, closed garage for 2 vehicles, communicated interior with the hall, TV room, home automation, laundry, floor heating throughout the house, infinity pool and large garden areas. A marvelous place to live all year around, enjoying the Mediterranean climate and the wonderful sea views in Residential Resort Cumbre del Sol.