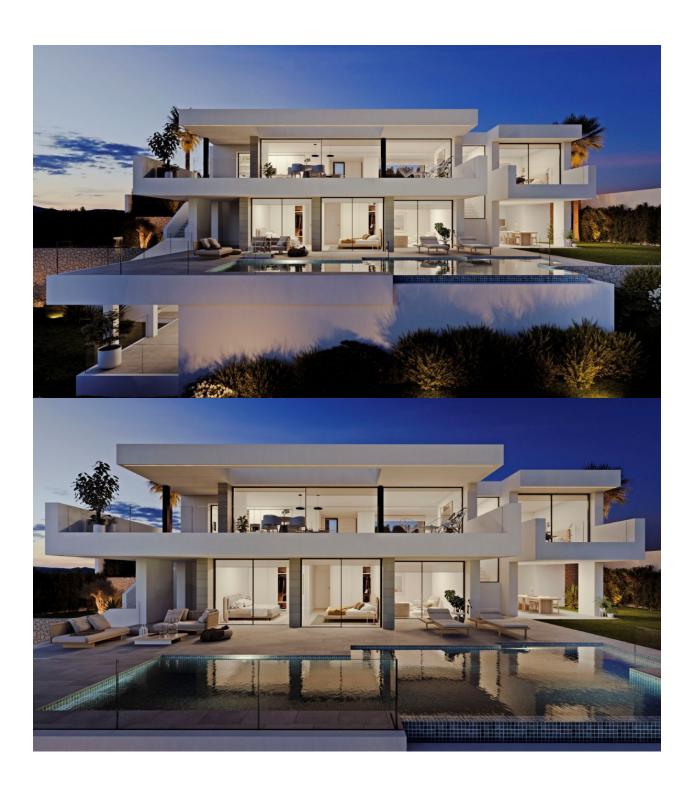

## **BESCHRIJVING**

On the plot number 244 of Residential Jazmines, we discover Villa Marina, a villa with modern architecture, with open spaces, a lot of light and impressive sea views are the principal defining characteristics for this property. Villa Marina has got 3 bedrooms with en-suite bathrooms, the master bedroom being a private space to relax facing the sea either in your hot tub or on your private terrace. The dining/living room need a special mentioning, spacious and bright, with access directly to the terrace with large floor-to-ceiling windows, which you can collect fully to extend the dining room to the terrace, and enjoying incredible sea views. The amenities in this villa are endless and reflects its quality and equipment: elevator, closed garage for 2 vehicles, communicated interior with the hall, TV room, home automation, laundry, floor heating throughout the house, infinity pool and large garden areas. A marvelous place to live all year around, enjoying the Mediterranean climate and the wonderful sea views in Residential Resort Cumbre del Sol.