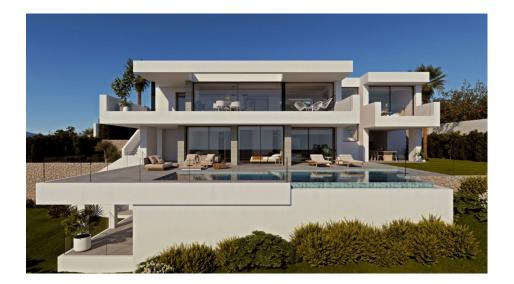

## **BESCHRIJVING**

On the plot number 244 of Residential Jazmines, we discover Villa Marina, a villa with modern architecture, with open spaces, a lot of light and impressive sea views are the principal defining characteristics for this property. Villa Marina has got 3 bedrooms with en-suite bathrooms, the master bedroom being a private space to relax facing the sea either in your hot tub or on your private terrace. The dining/living room need a special mentioning, spacious and bright, with access directly to the terrace with large floor-to-ceiling windows, which you can collect fully to extend the dining room to the terrace, and enjoying incredible sea views. The amenities in this villa are endless and reflects its quality and equipment: elevator, closed garage for 2 vehicles, communicated interior with the hall, TV room, home automation, laundry, floor heating throughout the house, infinity pool and large garden areas. A marvelous place to live all year around, enjoying the Mediterranean climate and the wonderful sea views in Residential Resort Cumbre del Sol.