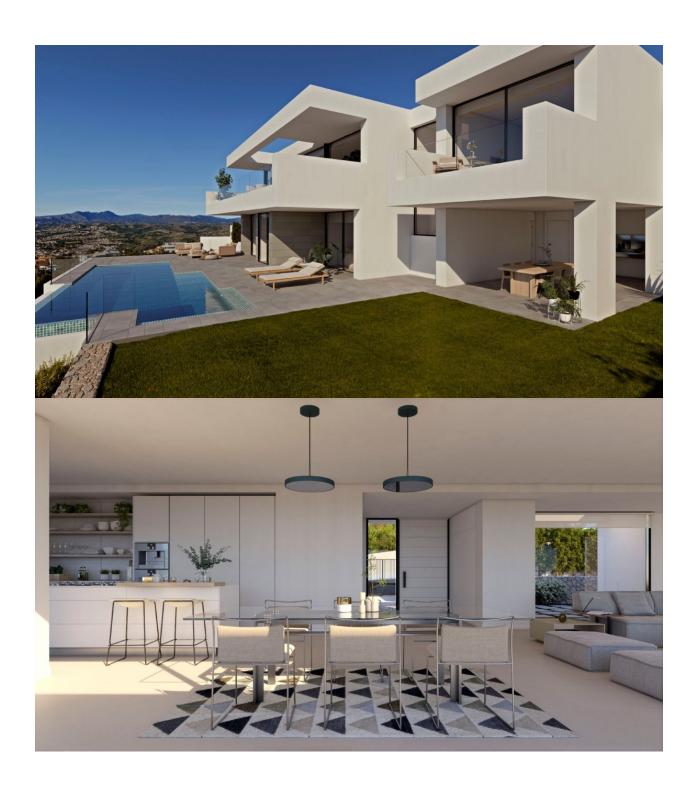

## **BESCHRIJVING**

On the plot number 244 of Residential Jazmines, we discover Villa Marina, a villa with modern architecture, with open spaces, a lot of light and impressive sea views are the principal defining characteristics for this property. Villa Marina has got 3 bedrooms with en-suite bathrooms, the master bedroom being a private space to relax facing the sea either in your hot tub or on your private terrace. The dining/living room need a special mentioning, spacious and bright, with access directly to the terrace with large floor-to-ceiling windows, which you can collect fully to extend the dining room to the terrace, and enjoying incredible sea views. The amenities in this villa are endless and reflects its quality and equipment: elevator, closed garage for 2 vehicles, communicated interior with the hall, TV room, home automation, laundry, floor heating throughout the house, infinity pool and large garden areas. A marvelous place to live all year around, enjoying the Mediterranean climate and the wonderful sea views in Residential Resort Cumbre del Sol.

## KEUKEN

• Zeezicht

• Ingerichte keuken

"OUR EXPERIENCE IS YOUR GUARANTEE"