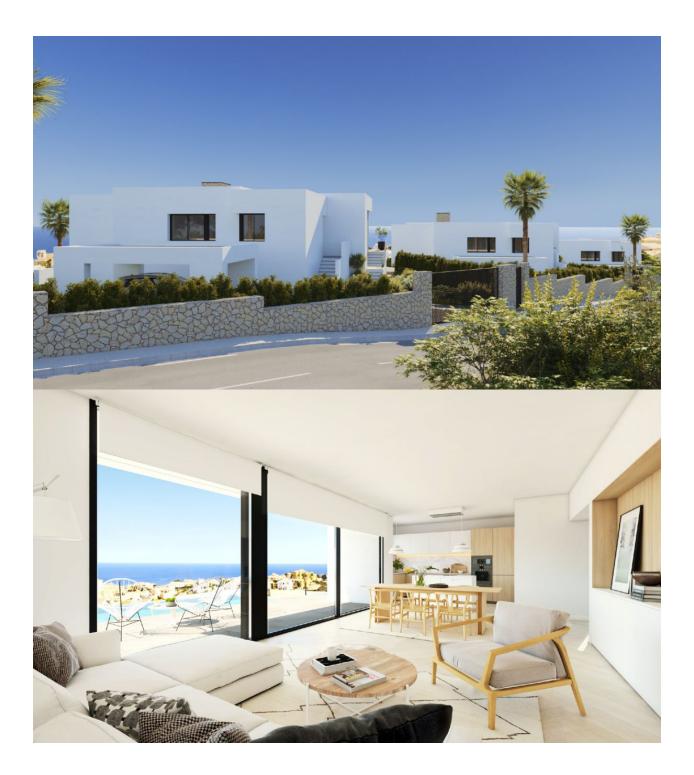

#### BESCHRIJVING

Pure Design is a contemporary style villa, a pure and elegant design, witha layout so the sea and the light of the Mediterranean invades your home. Open day areas where the kitchen is joined to the living/dining room creating an adjacent area separated by a central island, an amazing area to enjoy your breakfast or a light lunch without having to miss the sea views. The living/dining room then continues on to the porch and the pool terrace, creating a unique space, as the glass sliding door that separates them slides all to one side, joining the inside with the outside. This villa has three bedrooms and two bathrooms. The main bedroom is very light, with an en-suite bathroom, walk-in-closet and direct access to the main terrace of the property, where you can find an endless swimming pool. Some of the Pure Design villas have a basement, which would allow you to extend your home to four bedrooms or perhaps create a leisure area, a gym there are endless possibilities. All the villas include the garden and a covered parking. A modern project, with style and built with qualities worthy of the design that give us a unique opportunity to live in the Residential Resort Cumbre del Sol.