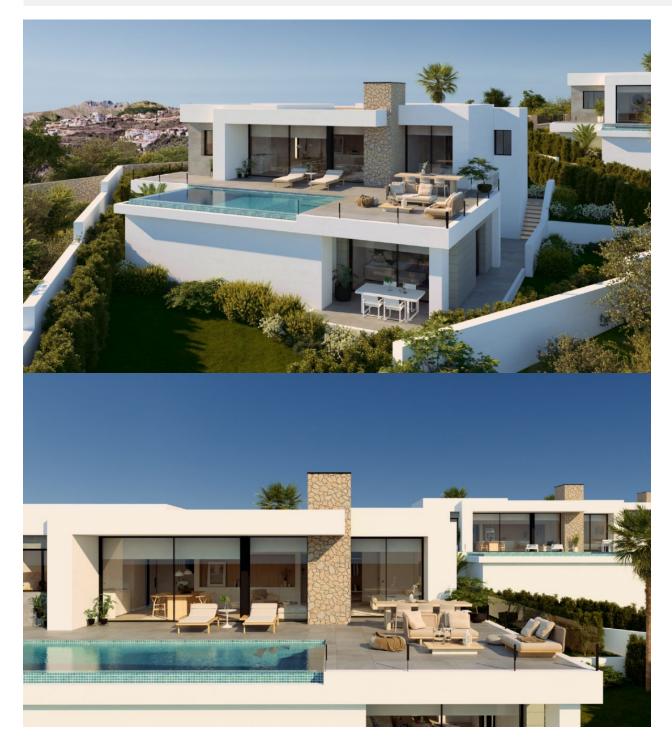

rates them slides all to one side, joining the inside with the outside. This villa has three bedrooms and two bathrooms. The main bedroom is very light, with an en-suite bathroom, walk-in-closet and direct access to the main terrace of the property, where you can find an endless swimming pool. Some of the Pure Design villas have a basement, which would allow you to extend your home to four bedrooms or perhaps create a leisure area, a gym there are endless possibilities. All the villas include the garden and a covered parking. A modern project, with style and built with qualities worthy of the design that give us a unique opportunity to live in the Residential Resort Cumbre del Sol.

### **ENERGETIC CERTIFIED**



### UITZICHT

# KEUKEN

• Zeezicht

• Ingerichte keuken

# PROPERTY GALLERY











# "OUR EXPERIENCE IS YOUR GUARANTEE"