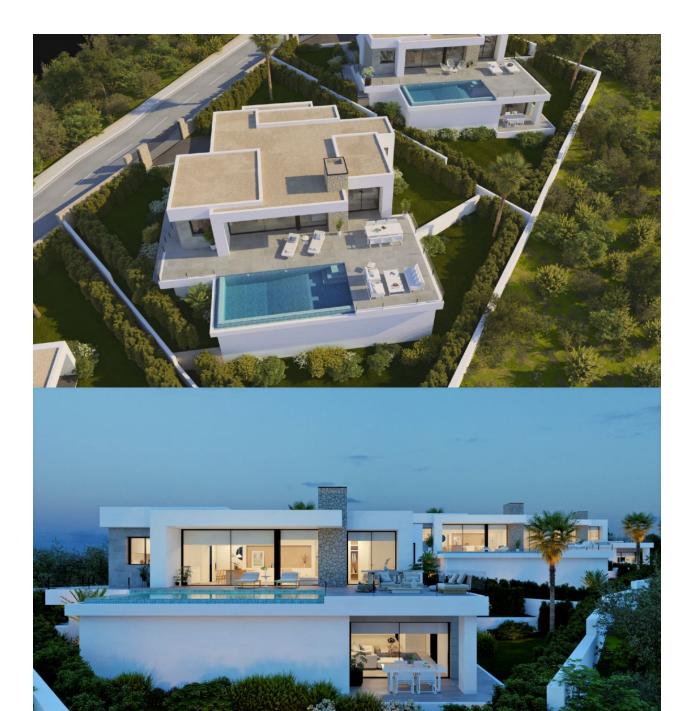

#### BESCHRIJVING

Pure Design is a contemporary style villa, a pure and elegant design, witha layout so the sea and the light of the Mediterranean invades your home. Open day areas where the kitchen is joined to the living/dining room creating an adjacent area separated by a central island, an amazing area to enjoy your breakfast or a light lunch without having to miss the sea views. The living/dining room then continues on to the porch and the pool terrace, creating a unique space, as the glass sliding door that separates them slides all to one side, joining the inside with the outside. This villa has three bedrooms and two bathrooms. The main bedroom is very light, with an en-suite bathroom, walk-in-closet and direct access to the main terrace of the property, where you can find an endless swimming pool. Some of the Pure Design villas have a basement, which would allow you to extend your home to four bedrooms or perhaps create a leisure area, a gym there are endless possibilities. All the villas include the garden and a covered parking. A modern project, with style and built with qualities worthy of the design that give us a unique opportunity to live in the Residential Resort Cumbre del Sol.