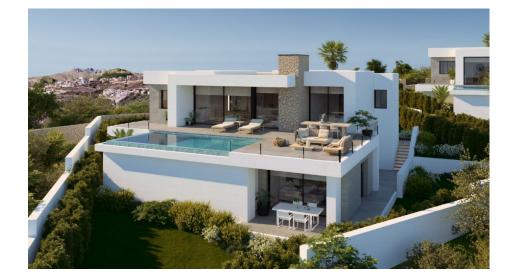

#### BESCHRIJVING

Pure Design is a contemporary style villa, a pure and elegant design, witha layout so the sea and the light of the Mediterranean invades your home. Open day areas where the kitchen is joined to the living/dining room creating an adjacent area separated by a central island, an amazing area to enjoy your breakfast or a light lunch without having to miss the sea views. The living/dining room then continues on to the porch and the pool terrace, creating a unique space, as the glass sliding door that separates them slides all to one side, joining the inside with the outside. This villa has three bedrooms and two bathrooms. The main bedroom is very light, with an en-suite bathroom, walk-in-closet and direct access to the main terrace of the property, where you can find an endless swimming pool. Some of the Pure Design villas have a basement, which would allow you to extend your home to four bedrooms or perhaps create a leisure area, a gym there are endless possibilities. All the villas include the garden and a covered parking. A modern project, with style and built with qualities worthy of the design that give us a unique opportunity to live in the Residential Resort Cumbre del Sol.