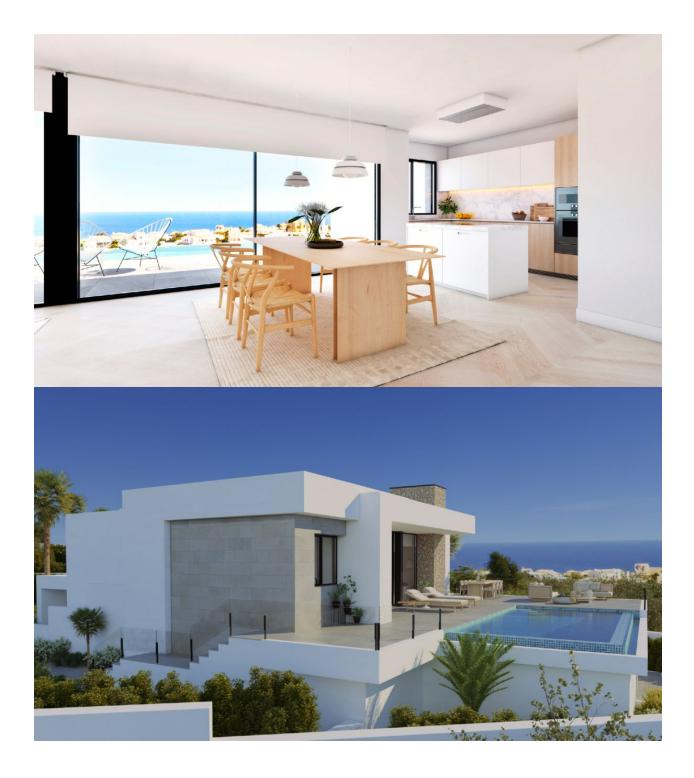

#### BESCHRIJVING

Pure Design is a contemporary style villa, a pure and elegant design, witha layout so the sea and the light of the Mediterranean invades your home. Open day areas where the kitchen is joined to the living/dining room creating an adjacent area separated by a central island, an amazing area to enjoy your breakfast or a light lunch without having to miss the sea views. The living/dining room then continues on to the porch and the pool terrace, creating a unique space, as the glass sliding door that separates them slides all to one side, joining the inside with the outside. This villa has three bedrooms and two bathrooms. The main bedroom is very light, with an en-suite bathroom, walk-in-closet and direct access to the main terrace of the property, where you can find an endless swimming pool. Some of the Pure Design villas have a basement, which would allow you to extend your home to four bedrooms or perhaps create a leisure area, a gym there are endless possibilities. All the villas include the garden and a covered parking. A modern project, with style and built with qualities worthy of the design that give us a unique opportunity to live in the Residential Resort Cumbre del Sol.