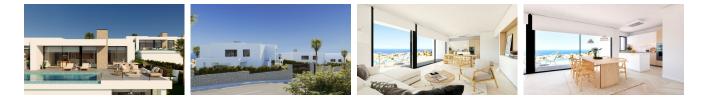

### REF: # 8982



### BENITACHELL

| INFO           |             |
|----------------|-------------|
| PRIJS:         | 994.000€    |
| TYPE HUIS:     | Villa´s     |
| PLAATS:        | Benitachell |
| SLAAPKAMERS:   | 3           |
| Badkamers:     | 2           |
| Build ( m2 ):  | 311         |
| Plot ( m2 ):   | 890         |
| Terras ( m2 ): | -           |
| Years:         | -           |
| Floor:         | -           |
| bericht        | -           |



#### BESCHRIJVING

Pure Design is a contemporary style villa, a pure and elegant design, witha layout so the sea and the light of the Mediterranean invades your home. Open day areas where the kitchen is joined to the living/dining room creating an adjacent area separated by a central island, an amazing area to enjoy your breakfast or a light lunch without having to miss the sea views. The living/dining room then continues on to the porch and the pool terrace, creating a unique space, as the glass sliding door that separates them slides all to one side, joining the inside with the outside. This villa has three bedrooms and two bathrooms. The main bedroom is very light, with an en-suite bathroom, walk-in-closet and direct access to the main terrace of the property, where you can find an en