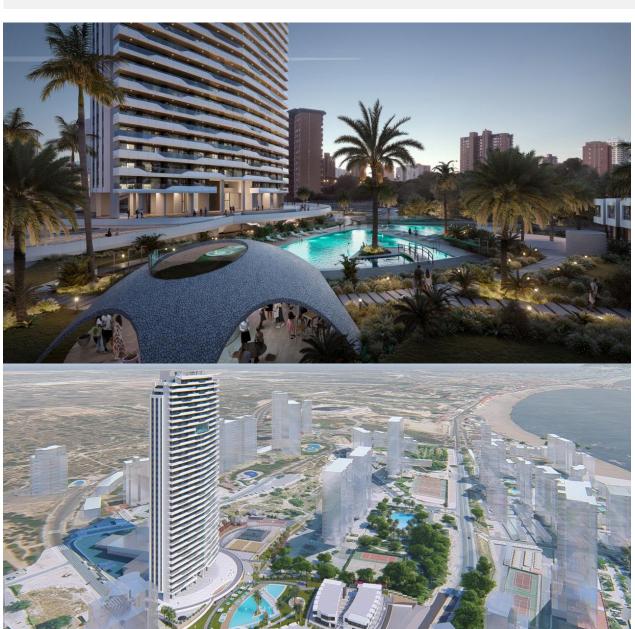

## **BESCHRIJVING**

Fantastic residential under construction in Benidorm has 196 homes of 2, 3 and 4 bedrooms in a glass tower with spacious terraces with views, ideal for enjoying the outdoors. The urbanization has an adult pool, a children's pool, spa, hot tubs, chillout, playground, two paddle courts, etc. Poniente Beach is increasingly one of the favorite destinations of those who buy housing on the Costa Blanca. This area is well known for housing iconic buildings on the Benidorm skyline, such as the Bali hotel. Do not forget also that Benidorm has one of the most valued Golfs in the province: Sierra Cortina. Also close to its three theme parks and several shopping centers. Prices from € 282,000 to € 820,000.