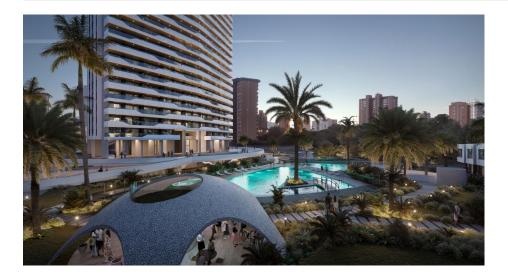

## **BESCHRIJVING**

Fantastic residential under construction in Benidorm has 196 homes of 2, 3 and 4 bedrooms in a glass tower with spacious terraces with views, ideal for enjoying the outdoors. The urbanization has an adult pool, a children's pool, spa, hot tubs, chillout, playground, two paddle courts, etc. Poniente Beach is increasingly one of the favorite destinations of those who buy housing on the Costa Blanca. This area is well known for housing iconic buildings on the Benidorm skyline, such as the Bali hotel. Do not forget also that Benidorm has one of the most valued Golfs in the province: Sierra Cortina. Also close to its three theme parks and several shopping centers. Prices from € 282,000 to € 820,000.