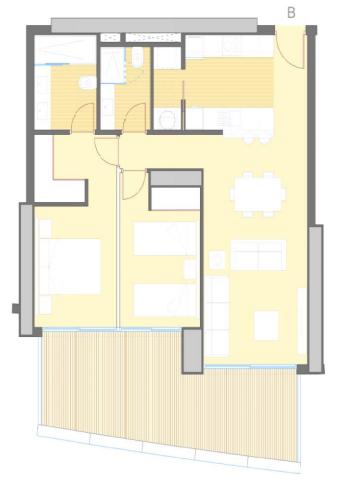

## **ENERGETIC CERTIFIED**

| TIPO B              |                  |       |
|---------------------|------------------|-------|
| NÚM                 | ESTANCIA.        | SUP   |
| 1                   | Vestibulo        | 2,55  |
| 2                   | Salón - comexior | 20,67 |
| 3                   | Cocina           | 7,24  |
| 4                   | Paso             | 2,48  |
| 5                   | Dermitorio L     | 13,47 |
| 6                   | Dermitorio 2     | 10,06 |
| 7                   | Baño 1           | 5,10  |
| 8                   | Baño 2           | 3,57  |
| 9                   | Galería          | 2,01  |
| SU                  | PERFICIE ÚTIL    | 67,15 |
| 11                  | Terraza delamera | 20,12 |
| SUP                 | IFICIE TERRAZA   | 20,12 |
| SUPERFICIE VIVIENDA |                  | 87.27 |