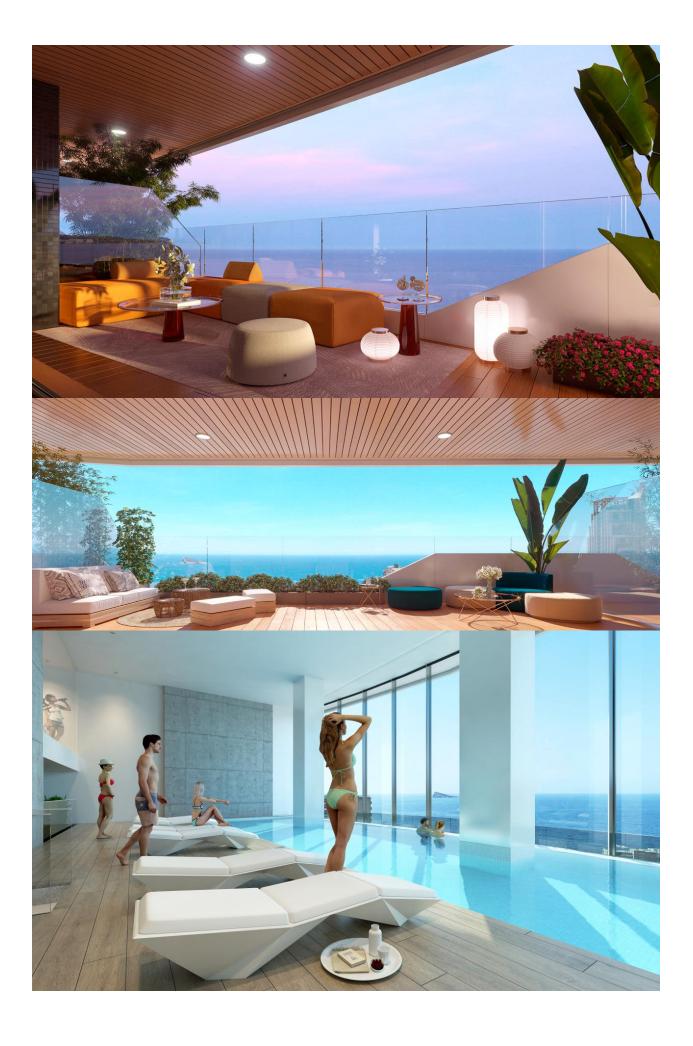

## **BESCHRIJVING**

Fantastic residential under construction in Benidorm has 196 homes of 2, 3 and 4 bedrooms in a glass tower with spacious terraces with views, ideal for enjoying the outdoors. The urbanization has an adult pool, a children's pool, spa, hot tubs, chillout, playground, two paddle courts, etc. Poniente Beach is increasingly one of the favorite destinations of those who buy housing on the Costa Blanca. This area is well known for housing iconic buildings on the Benidorm skyline, such as the Bali hotel. Do not forget also that Benidorm has one of the most valued Golfs in the province: Sierra Cortina. Also close to its three theme parks and several shopping centers. Prices from € 282,000 to € 820,000.