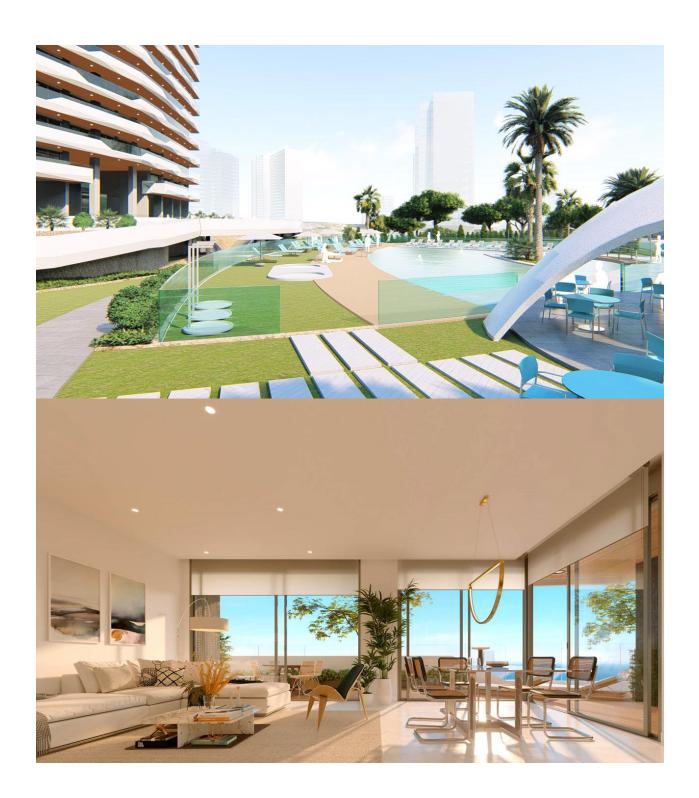

## **BESCHRIJVING**

Fantastic residential under construction in Benidorm has 196 homes of 2, 3 and 4 bedrooms in a glass tower with spacious terraces with views, ideal for enjoying the outdoors. The urbanization has an adult pool, a children's pool, spa, hot tubs, chillout, playground, two paddle courts, etc. Poniente Beach is increasingly one of the favorite destinations of those who buy housing on the Costa Blanca. This area is well known for housing iconic buildings on the Benidorm skyline, such as the Bali hotel. Do not forget also that Benidorm has one of the most valued Golfs in the province: Sierra Cortina. Also close to its three theme parks and several shopping centers. Prices from € 282,000 to € 820,000.