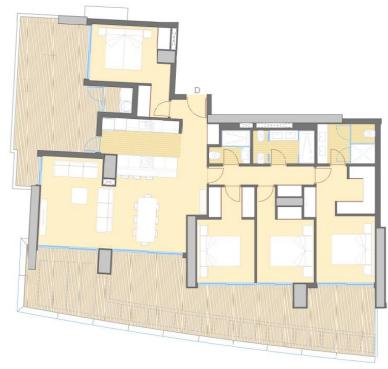

| TPO D              |                            |        |
|--------------------|----------------------------|--------|
| NÚM                | ESTABICIA                  | SUP    |
| 1                  | Yestibulo                  | 3,89   |
| 2                  | Salón - camedor            | 32,38  |
| 3                  | Cocna                      | 9,50   |
| 4                  | Pino                       | 5,49   |
| 5                  | Dormitorio 1               | 17,28  |
| 6                  | Dormitorio 2               | 11,14  |
| 7                  | Dormitorio 3               | 12,40  |
| 8                  | Dom, 4                     | 13,04  |
| 9                  | Baño 1                     | 5,61   |
| 10                 | Baño 2                     | 5,07   |
| 11                 | Baño 3                     | 2,82   |
| 12                 | Galería                    | 1,84   |
| SUPERFICIE ÉTIL    |                            | 20,46  |
| 13                 | Teccasa delamena cultierta | 23,34  |
| 14                 | Terrara delastes decadiera | 26,54  |
| 15                 | Terrata lateril cubierta   | 10,36  |
| 16                 | Terraralistanadomidanta    | 12,77  |
| iù                 | PERFICIE TERRAZA           | 73,01  |
| SUPERFICIE VIVENDA |                            | 193,47 |