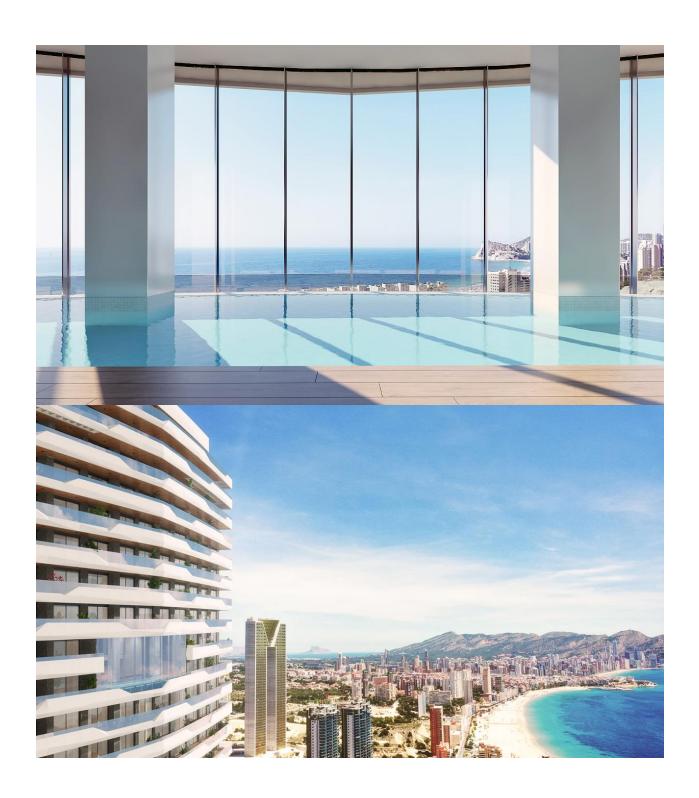

## **BESCHRIJVING**

Fantastic residential under construction in Benidorm has 196 homes of 2, 3 and 4 bedrooms in a glass tower with spacious terraces with views, ideal for enjoying the outdoors. The urbanization has an adult pool, a children's pool, spa, hot tubs, chillout, playground, two paddle courts, etc. Poniente Beach is increasingly one of the favorite destinations of those who buy housing on the Costa Blanca. This area is well known for housing iconic buildings on the Benidorm skyline, such as the Bali hotel. Do not forget also that Benidorm has one of the most valued Golfs in the province: Sierra Cortina. Also close to its three theme parks and several shopping centers. Prices from € 282,000 to € 820,000.