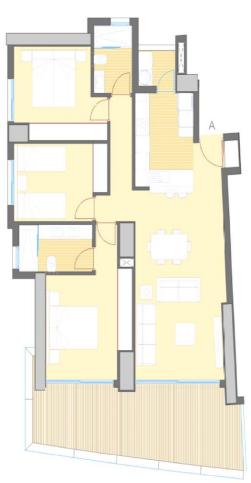

## **ENERGETIC CERTIFIED**

| TIPO B              |                  |       |
|---------------------|------------------|-------|
| NÚM                 | ESTANCIA.        | SUP   |
| 1                   | Vestibulo        | 2,55  |
| 2                   | Salón - comexior | 20,67 |
| 3                   | Cocina           | 7,24  |
| 4                   | Paso             | 2,48  |
| 5                   | Dermitorio L     | 13,47 |
| 6                   | Dermitorio 2     | 10,06 |
| 7                   | Baño 1           | 5,10  |
| 8                   | Baño 2           | 3,57  |
| 9                   | Galería          | 2,01  |
| SU                  | PERFICIE ÚTIL    | 67,15 |
| 11                  | Terraza delamera | 20,12 |
| SUP                 | IFICIE TERRAZA   | 20,12 |
| SUPERFICIE VIVIENDA |                  | 87.27 |

| NÚM  | ESTANCIA          | SUP    |
|------|-------------------|--------|
| 1    | Vestibulo         | 1.80   |
| 2    | Salón - comesior  | 24,57  |
| 3    | Cocina            | 7,92   |
| 4    | Paso              | 4,61   |
| 5    | Dormitorio I      | 14,35  |
| 6    | Dermitorio 2      | 10,07  |
| 7    | Dermitorio 5      | 11,27  |
| .1.  | Baño 1            | 5,03   |
| 9    | Baño 2            | 3,84   |
| 10   | Galeria           | 1,94   |
| SU   | PERFICIE ÚTIL     | 85,40  |
| 11   | Terraza delarrera | 20,98  |
| SUPE | RFICIE TERRAZA    | 20,98  |
| SUPE | BFICIE VIVIENDA   | 106.38 |

| TPO D              |                            |        |
|--------------------|----------------------------|--------|
| NÚM                | ESTABICIA                  | SUP    |
| 1                  | Yestibulo                  | 3,89   |
| 2                  | Salón - camedor            | 32,38  |
| 3                  | Cocna                      | 9,50   |
| 4                  | Pino                       | 5,49   |
| 5                  | Dormitorio 1               | 17,28  |
| 6                  | Dormitorio 2               | 11,14  |
| 7                  | Dormitorio 3               | 12,40  |
| 8                  | Dom, 4                     | 13,04  |
| 9                  | Baño 1                     | 5,61   |
| 10                 | Baño 2                     | 5,07   |
| 11                 | Baño 3                     | 2,82   |
| 12                 | Galería                    | 1,84   |
| SUPERFICIE ÉTIL    |                            | 20,46  |
| 13                 | Teccasa delamena cultierta | 23,34  |
| 14                 | Terrara delastes decadiera | 26,54  |
| 15                 | Terrata lateril cubierta   | 10,36  |
| 16                 | Terraralistanadomidanta    | 12,77  |
| iù                 | PERFICIE TERRAZA           | 73,01  |
| SUPERFICIE VIVENDA |                            | 193,47 |