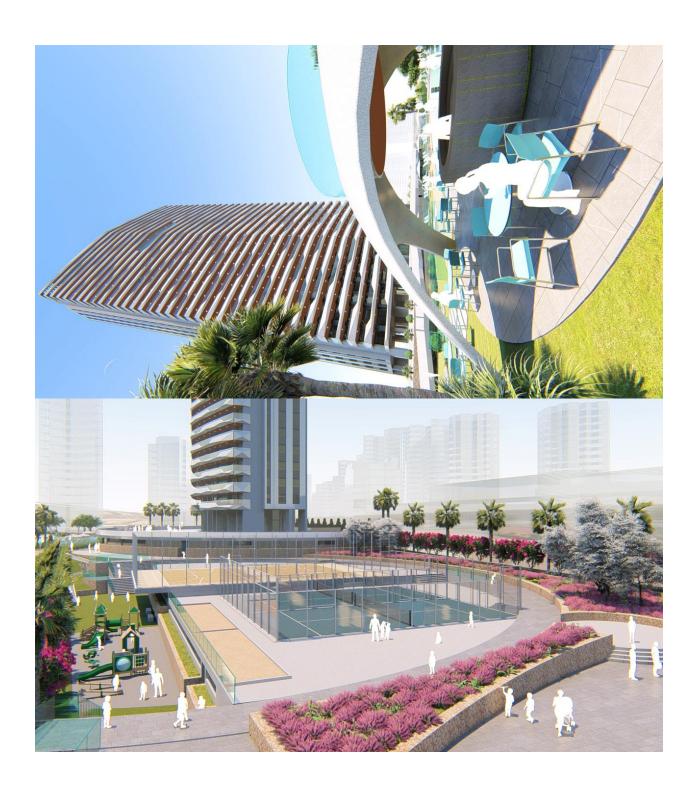

## **BESCHRIJVING**

Fantastic residential under construction in Benidorm has 196 homes of 2, 3 and 4 bedrooms in a glass tower with spacious terraces with views, ideal for enjoying the outdoors. The urbanization has an adult pool, a children's pool, spa, hot tubs, chillout, playground, two paddle courts, etc. Poniente Beach is increasingly one of the favorite destinations of those who buy housing on the Costa Blanca. This area is well known for housing iconic buildings on the Benidorm skyline, such as the Bali hotel. Do not forget also that Benidorm has one of the most valued Golfs in the province: Sierra Cortina. Also close to its three theme parks and several shopping centers. Prices from € 282,000 to € 820,000.