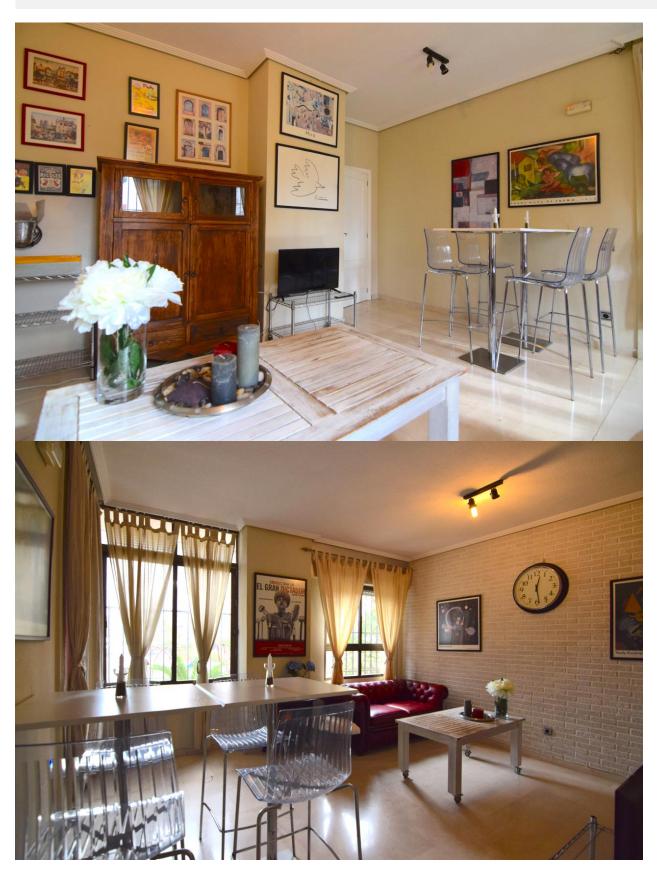

## **BESCHRIJVING**

Spacious apartment located in a very central area of Benidorm. It is located in a residential area where you can enjoy a large community pool, park and common garden areas. The apartment is distributed in entrance hall, living room, kitchen, a double bedroom and a bathroom with shower. It is only 4-5 minutes walk to Levante beach and very close to all services such as supermarkets, pharmacies, bus route, leisure areas, ....