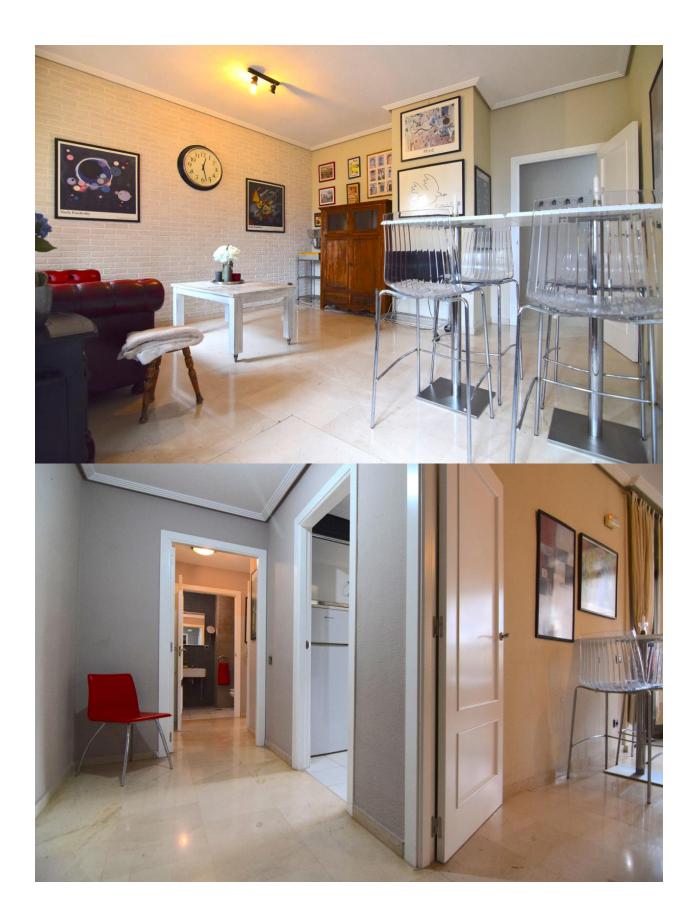

## **BESCHRIJVING**

Spacious apartment located in a very central area of Benidorm. It is located in a residential area where you can enjoy a large community pool, park and common garden areas. The apartment is distributed in entrance hall, living room, kitchen, a double bedroom and a bathroom with shower. It is only 4-5 minutes walk to Levante beach and very close to all services such as supermarkets, pharmacies, bus route, leisure areas, ....