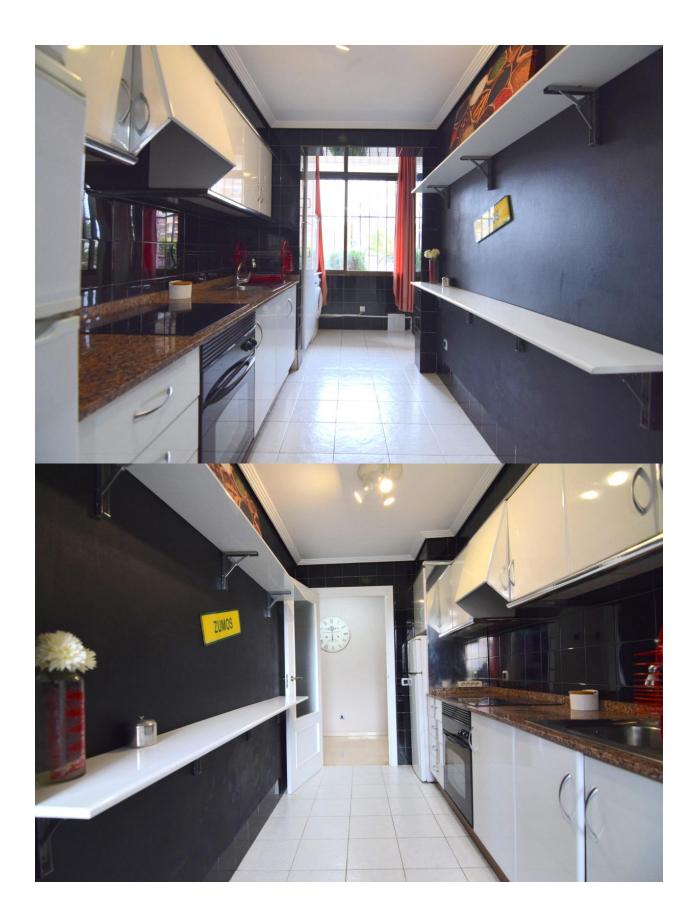

## **BESCHRIJVING**

Spacious apartment located in a very central area of Benidorm. It is located in a residential area where you can enjoy a large community pool, park and common garden areas. The apartment is distributed in entrance hall, living room, kitchen, a double bedroom and a bathroom with shower. It is only 4-5 minutes walk to Levante beach and very close to all services such as supermarkets, pharmacies, bus route, leisure areas, ....