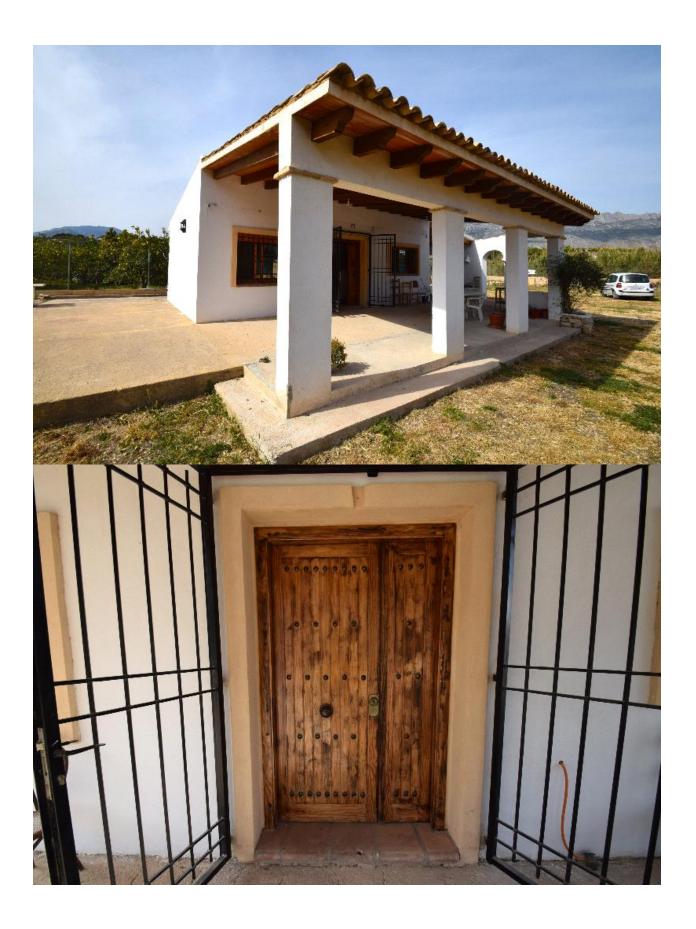

## **BESCHRIJVING**

Cozy cottage between Nucia and Altea. Distributed all on one floor. It consists of large living room, kitchenette, bathroom and terrace with barbecue. It has a large garden with all kinds of fruit trees and plenty of parking. It has the potential to expand housing. It located in a very quiet area close to all services.