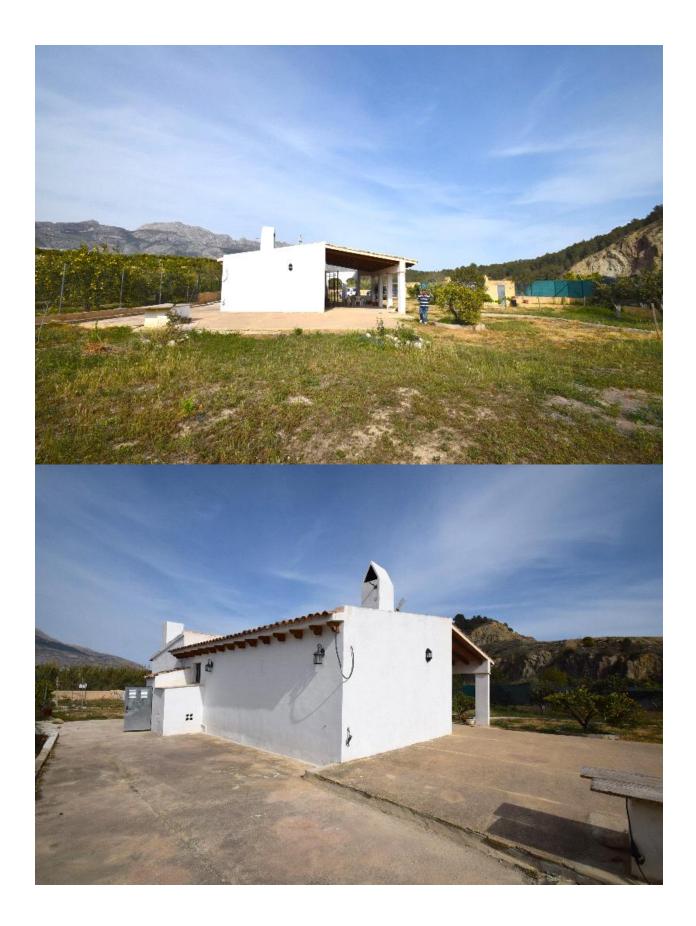

## **BESCHRIJVING**

Cozy cottage between Nucia and Altea. Distributed all on one floor. It consists of large living room, kitchenette, bathroom and terrace with barbecue. It has a large garden with all kinds of fruit trees and plenty of parking. It has the potential to expand housing. It located in a very quiet area close to all services.