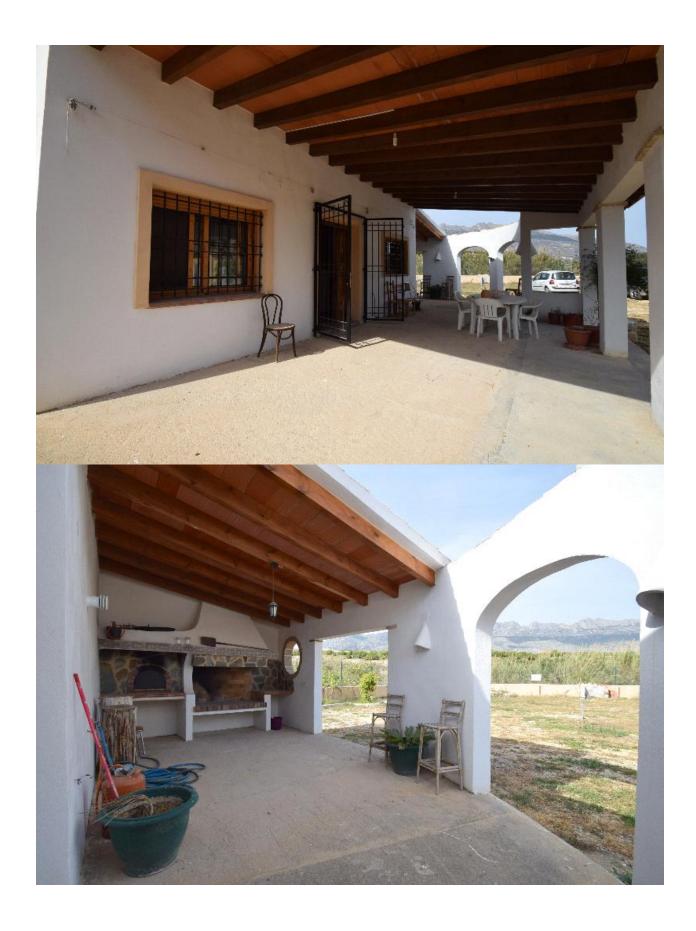

## **BESCHRIJVING**

Cozy cottage between Nucia and Altea. Distributed all on one floor. It consists of large living room, kitchenette, bathroom and terrace with barbecue. It has a large garden with all kinds of fruit trees and plenty of parking. It has the potential to expand housing. It located in a very quiet area close to all services.