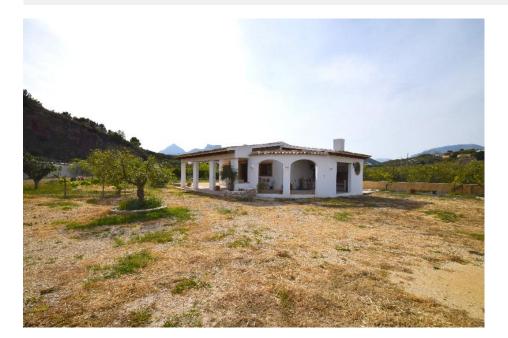

REF: # 8449 LA NUCIA/POLOP

| INFO           |                   |
|----------------|-------------------|
| PRIJS:         | 186.000 €         |
| TYPE HUIS:     | Villa's           |
| PLAATS:        | La<br>Nucia/Polop |
| SLAAPKAMERS:   | 1                 |
| Badkamers:     | 1                 |
| Build ( m2 ):  | 130               |
| Plot ( m2 ):   | 2.000             |
| Terras ( m2 ): | -                 |
| Years:         | -                 |
| Floor:         | -                 |
| bericht        | -                 |

## **BESCHRIJVING**

Cozy cottage between Nucia and Altea. Distributed all on one floor. It consists of large living room, kitchenette, bathroom and terrace with barbecue. It has a large garden with all kinds of fruit trees and plenty of parking. It has the potential to expand housing. It located in a very quiet area close to all services.