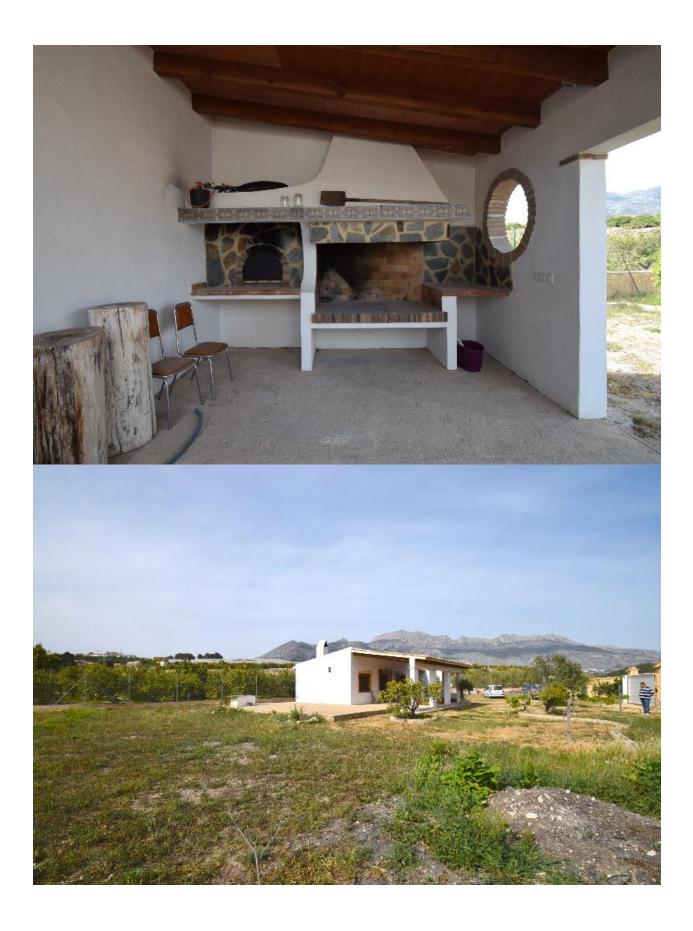

## **BESCHRIJVING**

Cozy cottage between Nucia and Altea. Distributed all on one floor. It consists of large living room, kitchenette, bathroom and terrace with barbecue. It has a large garden with all kinds of fruit trees and plenty of parking. It has the potential to expand housing. It located in a very quiet area close to all services.