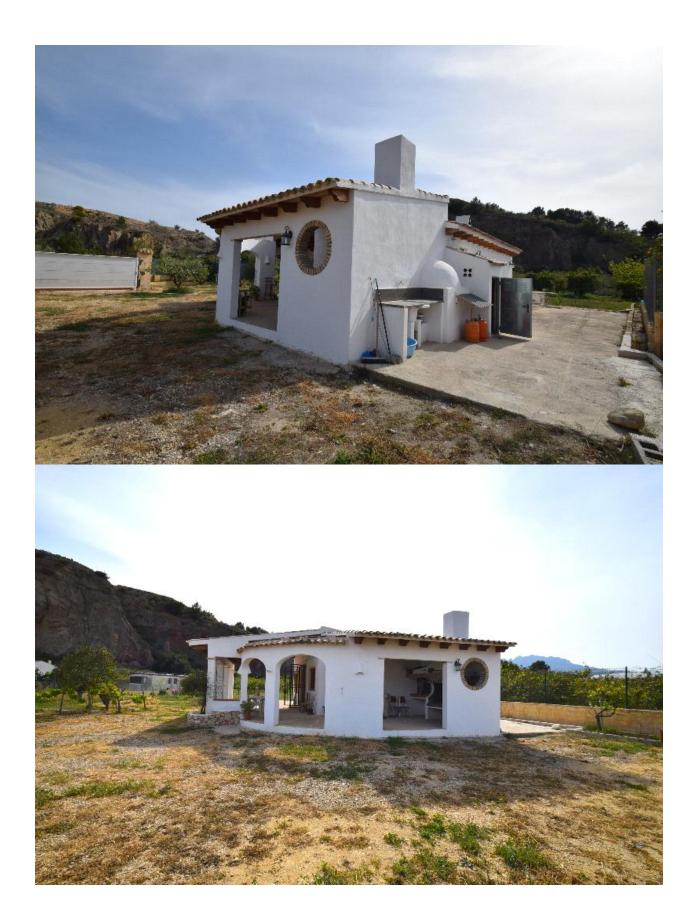

## **BESCHRIJVING**

Cozy cottage between Nucia and Altea. Distributed all on one floor. It consists of large living room, kitchenette, bathroom and terrace with barbecue. It has a large garden with all kinds of fruit trees and plenty of parking. It has the potential to expand housing. It located in a very quiet area close to all services.