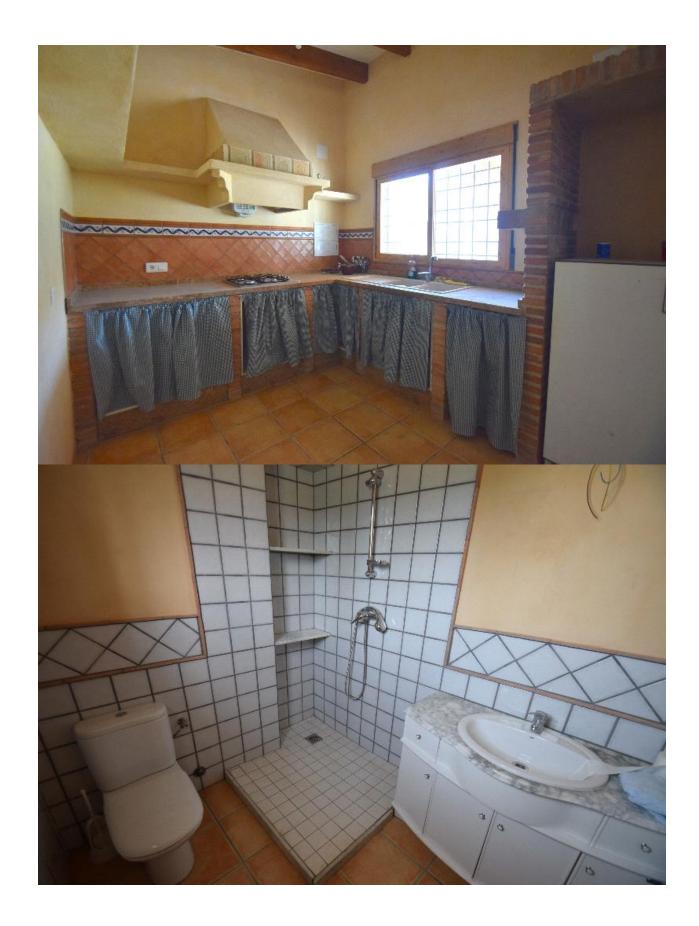

## **BESCHRIJVING**

Cozy cottage between Nucia and Altea. Distributed all on one floor. It consists of large living room, kitchenette, bathroom and terrace with barbecue. It has a large garden with all kinds of fruit trees and plenty of parking. It has the potential to expand housing. It located in a very quiet area close to all services.