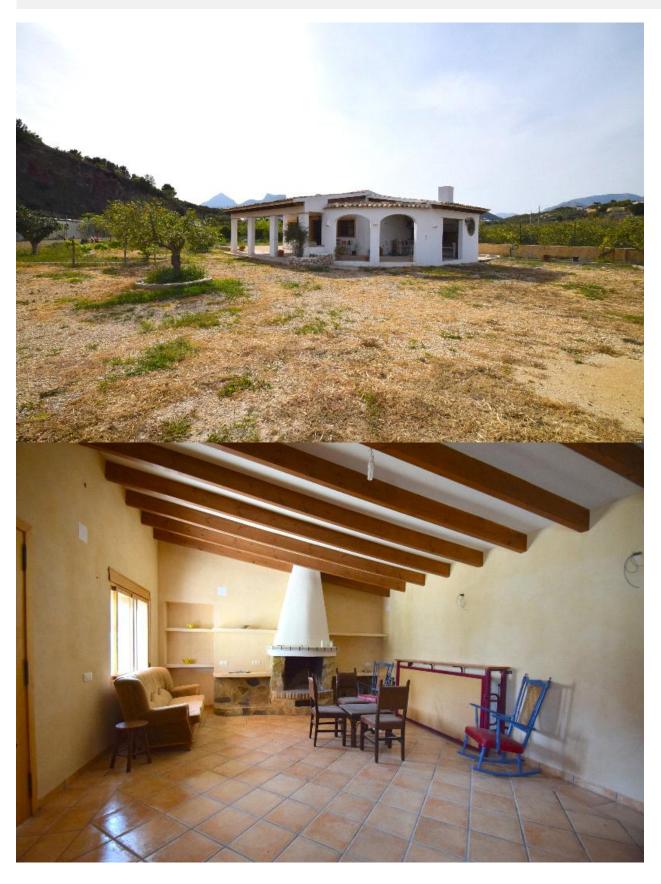

## **BESCHRIJVING**

Cozy cottage between Nucia and Altea. Distributed all on one floor. It consists of large living room, kitchenette, bathroom and terrace with barbecue. It has a large garden with all kinds of fruit trees and plenty of parking. It has the potential to expand housing. It located in a very quiet area close to all services.