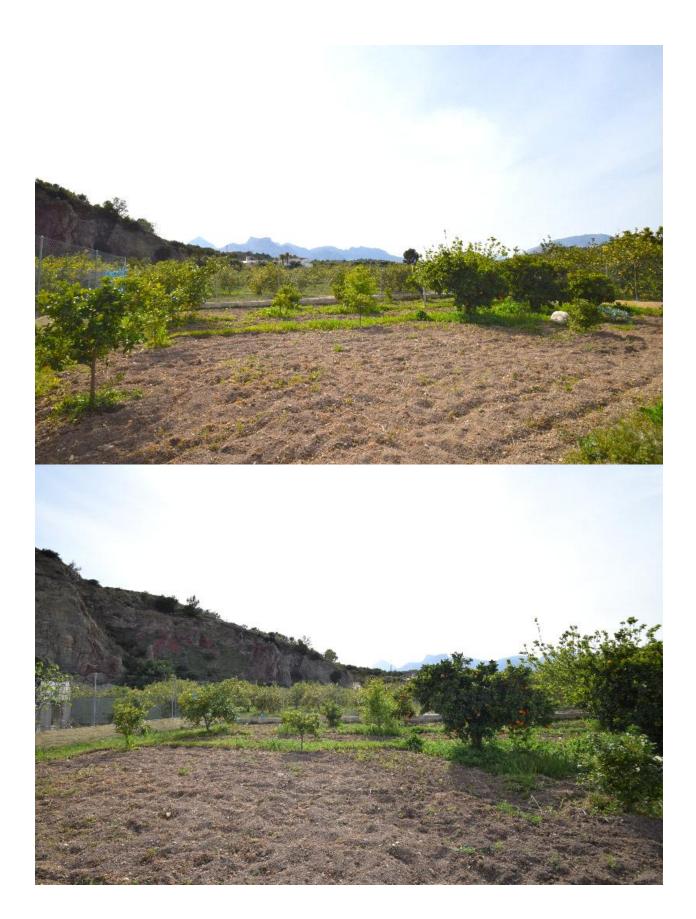

## **BESCHRIJVING**

Cozy cottage between Nucia and Altea. Distributed all on one floor. It consists of large living room, kitchenette, bathroom and terrace with barbecue. It has a large garden with all kinds of fruit trees and plenty of parking. It has the potential to expand housing. It located in a very quiet area close to all services.