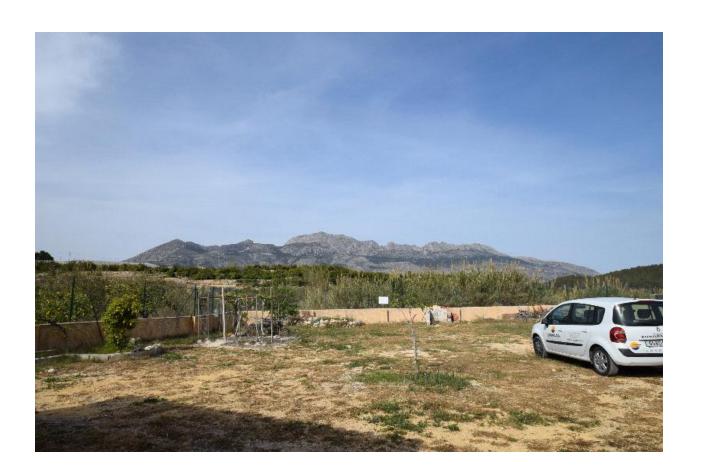

## **BESCHRIJVING**

Cozy cottage between Nucia and Altea. Distributed all on one floor. It consists of large living room, kitchenette, bathroom and terrace with barbecue. It has a large garden with all kinds of fruit trees and plenty of parking. It has the potential to expand housing. It located in a very quiet area close to all services.