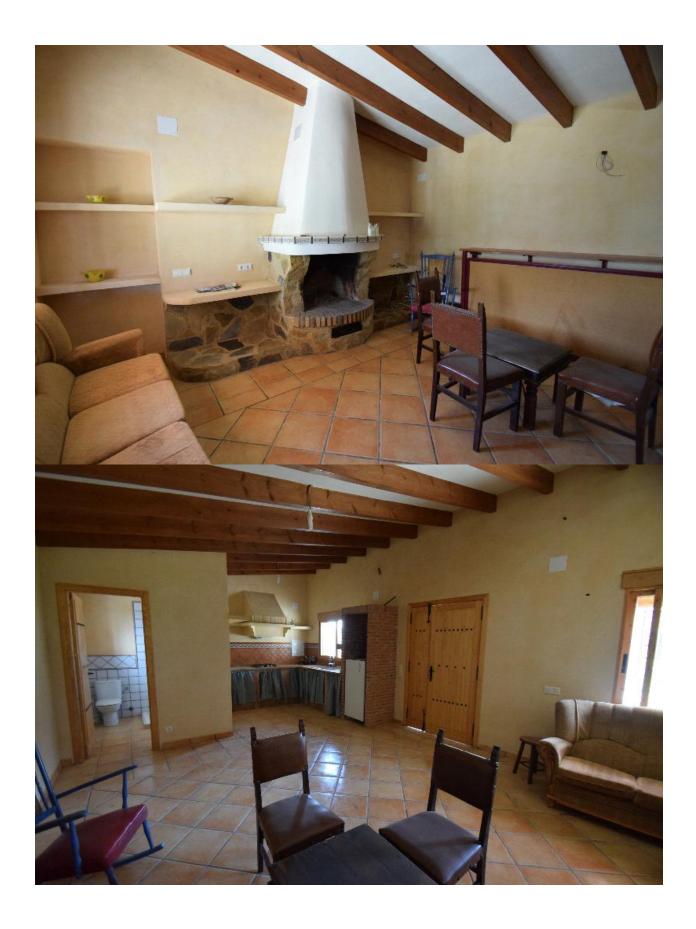

## **BESCHRIJVING**

Cozy cottage between Nucia and Altea. Distributed all on one floor. It consists of large living room, kitchenette, bathroom and terrace with barbecue. It has a large garden with all kinds of fruit trees and plenty of parking. It has the potential to expand housing. It located in a very quiet area close to all services.