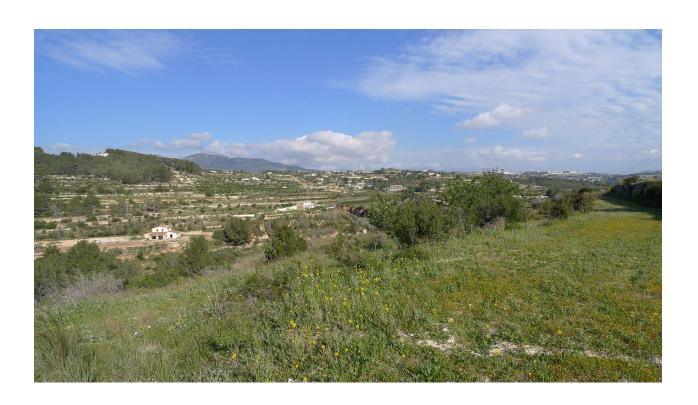

## **BESCHRIJVING**

A beautiful flat plot with 3600 views over the Benisa and Calpe This plot of land is situated between Benissa and Calpe and ideal for somebody looking to build a beauiful home. The land has over 10.000m2 and would have permissions would be given. Water and electric are near by the area is very private and is covered with vines and olive trees and easy access to the plot. Viewing is highly recommended.