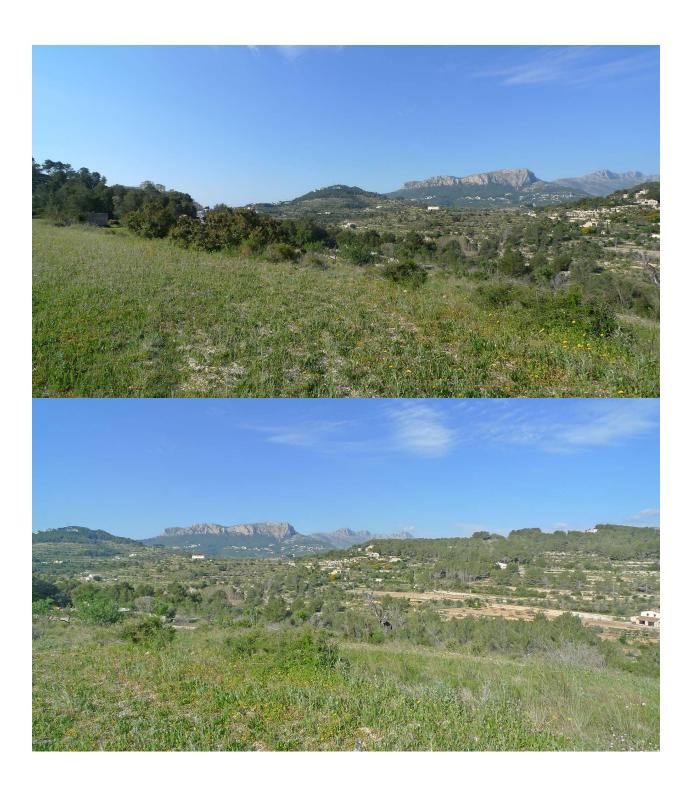

## **BESCHRIJVING**

A beautiful flat plot with 3600 views over the Benisa and Calpe This plot of land is situated between Benissa and Calpe and ideal for somebody looking to build a beauiful home. The land has over 10.000m2 and would have permissions would be given. Water and electric are near by the area is very private and is covered with vines and olive trees and easy access to the plot. Viewing is highly recommended.

## **UITZICHT**

• Panoramisch

"OUR EXPERIENCE IS YOUR GUARANTEE"