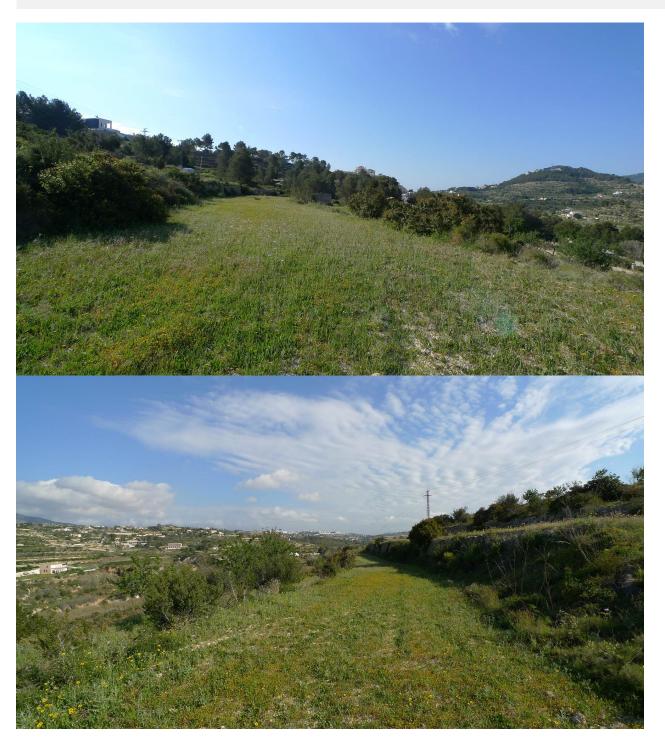

## **BESCHRIJVING**

A beautiful flat plot with 3600 views over the Benisa and Calpe This plot of land is situated between Benissa and Calpe and ideal for somebody looking to build a beauiful home. The land has over 10.000m2 and would have permissions would be given. Water and electric are near by the area is very private and is covered with vines and olive trees and easy access to the plot. Viewing is highly recommended.

## **UITZICHT**

• Panoramisch

"OUR EXPERIENCE IS YOUR GUARANTEE"