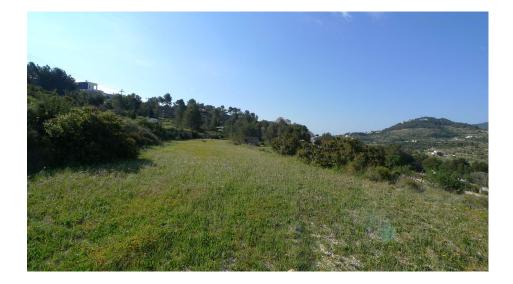

## **BESCHRIJVING**

A beautiful flat plot with 3600 views over the Benisa and Calpe This plot of land is situated between Benissa and Calpe and ideal for somebody looking to build a beauiful home. The land has over 10.000m2 and would have permissions would be given. Water and electric are near by the area is very private and is covered with vines and olive trees and easy access to the plot. Viewing is highly recommended.