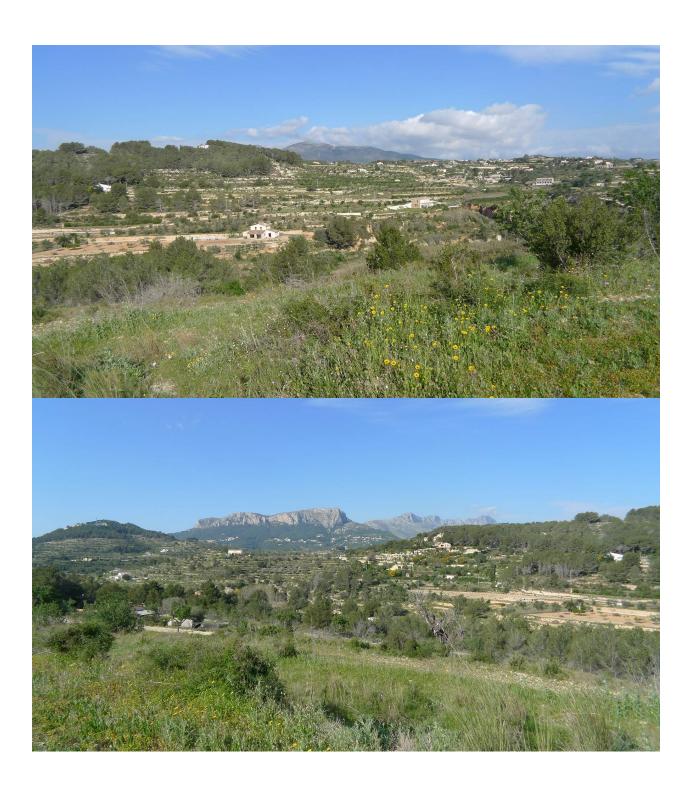

## **BESCHRIJVING**

A beautiful flat plot with 3600 views over the Benisa and Calpe This plot of land is situated between Benissa and Calpe and ideal for somebody looking to build a beauiful home. The land has over 10.000m2 and would have permissions would be given. Water and electric are near by the area is very private and is covered with vines and olive trees and easy access to the plot. Viewing is highly recommended.

## **UITZICHT**

• Panoramisch

"OUR EXPERIENCE IS YOUR GUARANTEE"