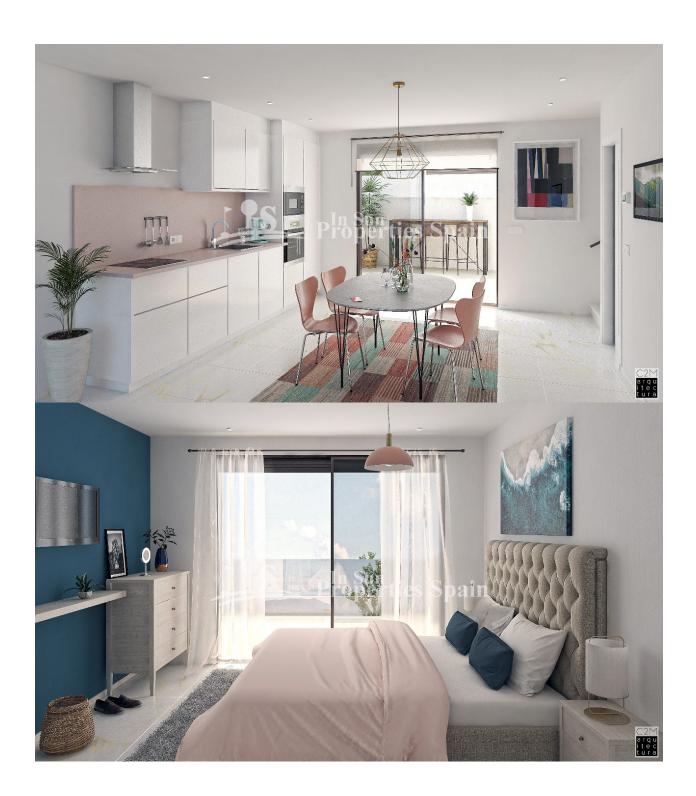

#### **BESCHRIJVING**

Exclusive Complex of townhouses located in SAN PEDRO DEL PINATAR, with 3 bedrooms and 3 bathrooms and distributed over 2 floors. The 85m2 Townhouses offer an open and bright living room plus a modern kitchen with direct access to the back patio area (21m2 of terrace and patio). On the ground floor is also an ensuite bedroom and small toilet under the stairs for guests. The back patio area is equipped with a laundry area with washing machine included and the possibility to build a lovely pet house (optional). On the upper floor you find another two bedrooms with access to terrace, studio area and a large bathroom. All the townhouses include pre installation of AC, white goods, shower screens in the bathrooms and fitted wardrobes in the bedrooms. They have also a 34m2 garden, private pool and parking within the plot. A 45m2 Solarium is optional. Between two seas and with more than 300 days of sunlight a year plus a whole bunch of beaches is what makes the Costa Cálida a destination with endless possibilities. All the necessary daily services are situated close by, which makes the town the ideal location for all year living and holiday visits. Also there are plenty of