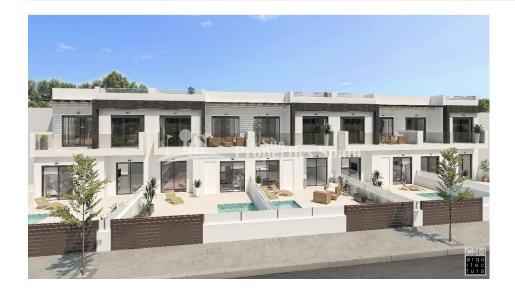

#### **BESCHRIJVING**

Exclusive Complex of townhouses located in SAN PEDRO DEL PINATAR, with 3 bedrooms and 3 bathrooms and distributed over 2 floors. The 85m2 Townhouses offer an open and bright living room plus a modern kitchen with direct access to the back patio area (21m2 of terrace and patio). On the ground floor is also an ensuite bedroom and small toilet under the stairs for guests. The back patio area is equipped with a laundry area with washing machine included and the possibility to build a lovely pet house (optional). On the upper floor you find another two bedrooms with access to terrace, studio area and a large bathroom. All the townhouses include pre installation of AC, white goods, shower screens in the bathrooms and fitted wardrobes in the bedrooms. They have also a 34m2 garden, private pool and parking within the plot. A 45m2 Solarium is optional. Between two seas and with more than 300 days of sunlight a year plus a whole bunch of beaches is what makes the Costa Cálida a destination with endless possibilities. All the necessary daily services are situated close by, which makes the town the ideal location for all year living and holiday visits. Also there are plenty of