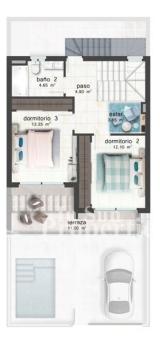

#### **BESCHRIJVING**

Exclusive Complex of townhouses located in SAN PEDRO DEL PINATAR, with 3 bedrooms and 3 bathrooms and distributed over 2 floors. The 85m2 Townhouses offer an open and bright living room plus a modern kitchen with direct access to the back patio area (21m2 of terrace and patio). On the ground floor is also an ensuite bedroom and small toilet under the stairs for guests. The back patio area is equipped with a laundry area with washing machine included and the possibility to build a lovely pet house (optional). On the upper floor you find another two bedrooms with access to terrace, studio area and a large bathroom. All the townhouses include pre installation of AC, white goods, shower screens in the bathrooms and fitted wardrobes in the bedrooms. They have also a 34m2 garden, private pool and parking within the plot. A 45m2 Solarium is optional. Between two seas and with more than 300 days of sunlight a year plus a whole bunch of beaches is what makes the Costa Cálida a destination with endless possibilities. All the necessary daily services are situated close by, which makes the town the ideal location for all year living and holiday visits. Also there are plenty of

## **EXTRA**

- Inbouwkasten
- VeiligheidsdeurDubbele beglazingWasruimte

- Open keukenIngerichte keuken

| Planta  | Uso      | Sup.útil             | Sup.const.            |
|---------|----------|----------------------|-----------------------|
| baja    | vivienda | 46.50 m <sup>2</sup> | 57.51 m <sup>2</sup>  |
| primera | vivienda | 38.85 m²             | 50.50 m²              |
| Total   |          | 85.35 m <sup>2</sup> | 108.01 m <sup>2</sup> |
|         |          |                      |                       |
|         |          |                      |                       |
|         |          |                      |                       |
| Sola    | rium     |                      | 45.15 m <sup>2</sup>  |
| Patio   |          |                      | 11 75 m               |