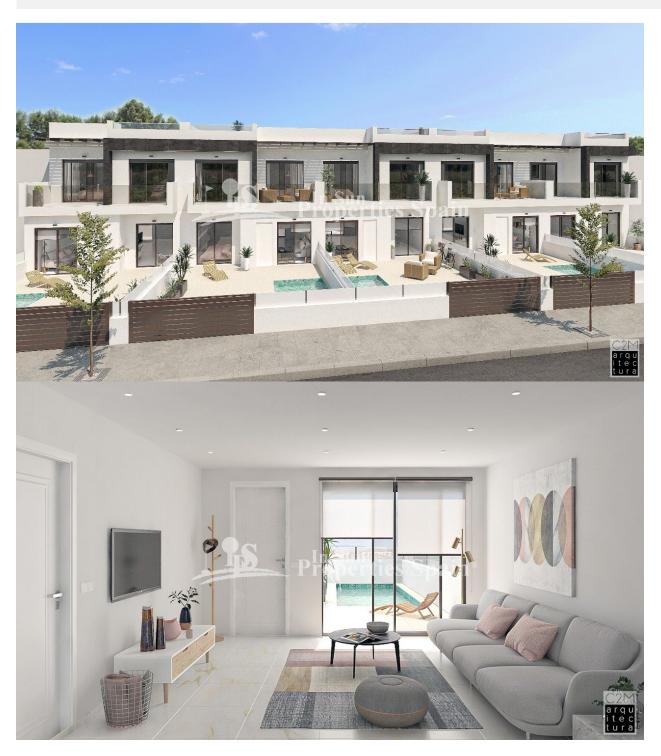

#### **BESCHRIJVING**

Exclusive Complex of townhouses located in SAN PEDRO DEL PINATAR, with 3 bedrooms and 3 bathrooms and distributed over 2 floors. The 85m2 Townhouses offer an open and bright living room plus a modern kitchen with direct access to the back patio area (21m2 of terrace and patio). On the ground floor is also an ensuite bedroom and small toilet under the stairs for guests. The back patio area is equipped with a laundry area with washing machine included and the possibility to build a lovely pet house (optional). On the upper floor you find another two bedrooms with access to terrace, studio area and a large bathroom. All the townhouses include pre installation of AC, white goods, shower screens in the bathrooms and fitted wardrobes in the bedrooms. They have also a 34m2 garden, private pool and parking within the plot. A 45m2 Solarium is optional. Between two seas and with more than 300 days of sunlight a year plus a whole bunch of beaches is what makes the Costa Cálida a destination with endless possibilities. All the necessary daily services are situated close by, which makes the town the ideal location for all year living and holiday visits. Also there are plenty of

festivals throughout the year like the Sea World Exhibition and Mar Menor Beer festival. This small seaside town is famous for its fishing background, therapeutic mud baths, salt flats and vast stretches of sand. Delivery from June 2020.