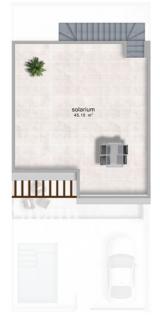

#### **BESCHRIJVING**

Exclusive Complex of townhouses located in SAN PEDRO DEL PINATAR, with 3 bedrooms and 3 bathrooms and distributed over 2 floors. The 85m2 Townhouses offer an open and bright living room plus a modern kitchen with direct access to the back patio area (21m2 of terrace and patio). On the ground floor is also an ensuite bedroom and small toilet under the stairs for guests. The back patio area is equipped with a laundry area with washing machine included and the possibility to build a lovely pet house (optional). On the upper floor you find another two bedrooms with access to terrace, studio area and a large bathroom. All the townhouses include pre installation of AC, white goods, shower screens in the bathrooms and fitted wardrobes in the bedrooms. They have also a 34m2 garden, private pool and parking within the plot. A 45m2 Solarium is optional. Between two seas and with more than 300 days of sunlight a year plus a whole bunch of beaches is what makes the Costa Cálida a destination with endless possibilities. All the necessary daily services are situated close by, which makes the town the ideal location for all year living and holiday visits. Also there are plenty of

## **EXTRA**

- Inbouwkasten
- VeiligheidsdeurDubbele beglazingWasruimte

- Open keukenIngerichte keuken

| Planta  | Uso      | Sup.útil             | Sup.const.            |
|---------|----------|----------------------|-----------------------|
| baja    | vivienda | 46.50 m <sup>2</sup> | 57.51 m <sup>2</sup>  |
| primera | vivienda | 38.85 m²             | 50.50 m²              |
| Total   |          | 85.35 m <sup>2</sup> | 108.01 m <sup>2</sup> |
|         |          |                      |                       |
|         |          |                      |                       |
|         |          |                      |                       |
| Sola    | rium     |                      | 45.15 m <sup>2</sup>  |
| Patio   |          |                      | 11 75 m               |