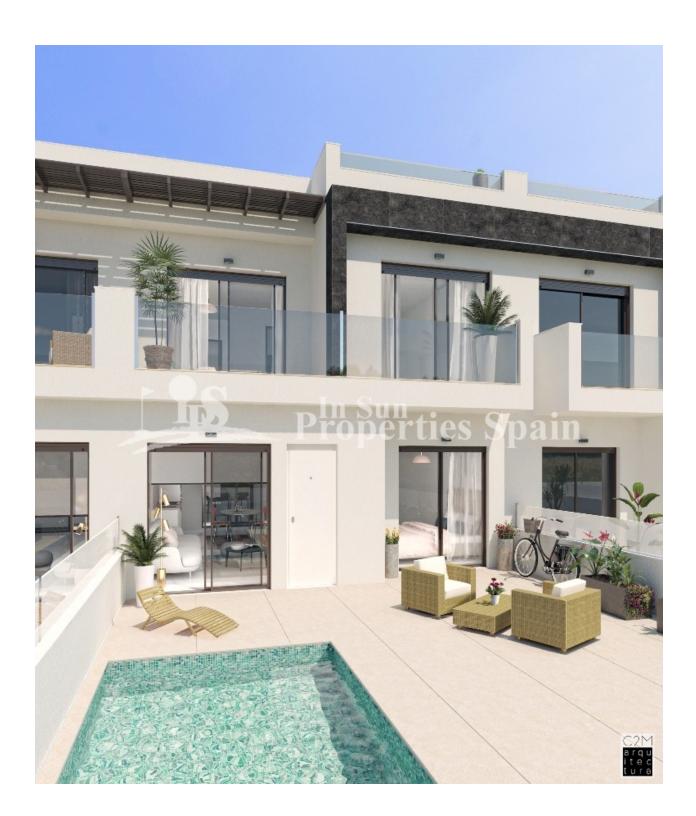

#### **BESCHRIJVING**

Exclusive Complex of townhouses located in SAN PEDRO DEL PINATAR, with 3 bedrooms and 3 bathrooms and distributed over 2 floors. The 85m2 Townhouses offer an open and bright living room plus a modern kitchen with direct access to the back patio area (21m2 of terrace and patio). On the ground floor is also an ensuite bedroom and small toilet under the stairs for guests. The back patio area is equipped with a laundry area with washing machine included and the possibility to build a lovely pet house (optional). On the upper floor you find another two bedrooms with access to terrace, studio area and a large bathroom. All the townhouses include pre installation of AC, white goods, shower screens in the bathrooms and fitted wardrobes in the bedrooms. They have also a 34m2 garden, private pool and parking within the plot. A 45m2 Solarium is optional. Between two seas and with more than 300 days of sunlight a year plus a whole bunch of beaches is what makes the Costa Cálida a destination with endless possibilities. All the necessary daily services are situated close by, which makes the town the ideal location for all year living and holiday visits. Also there are plenty of