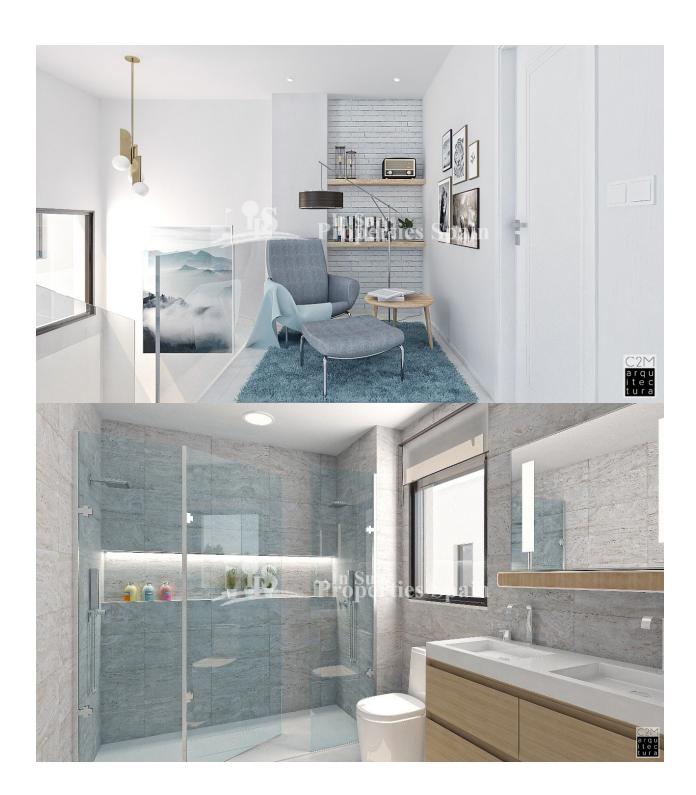

#### **BESCHRIJVING**

Exclusive Complex of townhouses located in SAN PEDRO DEL PINATAR, with 3 bedrooms and 3 bathrooms and distributed over 2 floors. The 85m2 Townhouses offer an open and bright living room plus a modern kitchen with direct access to the back patio area (21m2 of terrace and patio). On the ground floor is also an ensuite bedroom and small toilet under the stairs for guests. The back patio area is equipped with a laundry area with washing machine included and the possibility to build a lovely pet house (optional). On the upper floor you find another two bedrooms with access to terrace, studio area and a large bathroom. All the townhouses include pre installation of AC, white goods, shower screens in the bathrooms and fitted wardrobes in the bedrooms. They have also a 34m2 garden, private pool and parking within the plot. A 45m2 Solarium is optional. Between two seas and with more than 300 days of sunlight a year plus a whole bunch of beaches is what makes the Costa Cálida a destination with endless possibilities. All the necessary daily services are situated close by, which makes the town the ideal location for all year living and holiday visits. Also there are plenty of