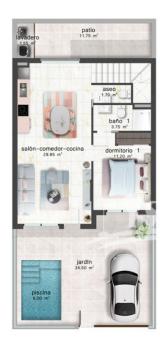

#### **BESCHRIJVING**

Exclusive Complex of townhouses located in SAN PEDRO DEL PINATAR, with 3 bedrooms and 3 bathrooms and distributed over 2 floors. The 85m2 Townhouses offer an open and bright living room plus a modern kitchen with direct access to the back patio area (21m2 of terrace and patio). On the ground floor is also an ensuite bedroom and small toilet under the stairs for guests. The back patio area is equipped with a laundry area with washing machine included and the possibility to build a lovely pet house (optional). On the upper floor you find another two bedrooms with access to terrace, studio area and a large bathroom. All the townhouses include pre installation of AC, white goods, shower screens in the bathrooms and fitted wardrobes in the bedrooms. They have also a 34m2 garden, private pool and parking within the plot. A 45m2 Solarium is optional. Between two seas and with more than 300 days of sunlight a year plus a whole bunch of beaches is what makes the Costa Cálida a destination with endless possibilities. All the necessary daily services are situated close by, which makes the town the ideal location for all year living and holiday visits. Also there are plenty of

## **EXTRA**

- Inbouwkasten
- VeiligheidsdeurDubbele beglazingWasruimte

- Open keukenIngerichte keuken

| Planta  | Uso      | Sup.útil             | Sup.const.            |
|---------|----------|----------------------|-----------------------|
| baja    | vivienda | 46.50 m <sup>2</sup> | 57.51 m <sup>2</sup>  |
| primera | vivienda | 38.85 m²             | 50.50 m²              |
| Total   |          | 85.35 m <sup>2</sup> | 108.01 m <sup>2</sup> |
|         |          |                      |                       |
|         |          |                      |                       |
|         |          |                      |                       |
| Sola    | rium     |                      | 45.15 m <sup>2</sup>  |
| Patio   |          |                      | 11 75 m               |