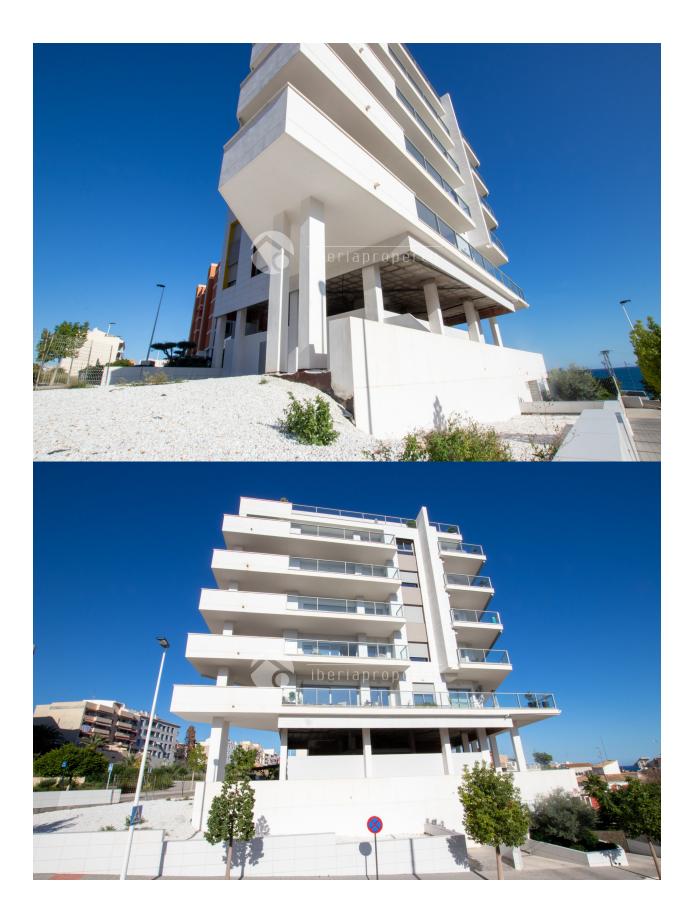

#### BESCHRIJVING

**REF: #7109** 

This commercial property has an inside usage space of 202 m2 + 218 m2 Terrace + 160 m2 garden + 30m2 store room. The property is IDEAL for health clinics, dentists, physiotherapy, etc. Its also prepared for an amazing restaurant as there is free parking in the area, walking distance form the center, interior installation prepared for professional kitchen, huge outside space with amazing sea view and a 30m2 store room in the basement. Of course there is the possibility to make any other type of activity like office space, showroom, shops, etc. There is a lot of sun light inside and on the terraces as this commercial property is facing south and west. The property is located on the bottom floor of the most luxury building of Villajoyosa.

#### **ENERGETIC CERTIFIED**

| STIJL           | UITZICHT                                                                  | AFSTAND NAAR :   | ORIËNTATIE |
|-----------------|---------------------------------------------------------------------------|------------------|------------|
| • Modern        | Zeezicht                                                                  | Strand : 100 m   | South west |
|                 |                                                                           | Vliegveld: 40 Km |            |
|                 |                                                                           | Centrum : 100 m  |            |
| BELASTING       | TUIN TERRAS                                                               |                  |            |
| I.B.I : 2.100 € | <ul> <li>Overdekt terras</li> <li>Open terras</li> <li>Omheind</li> </ul> |                  |            |