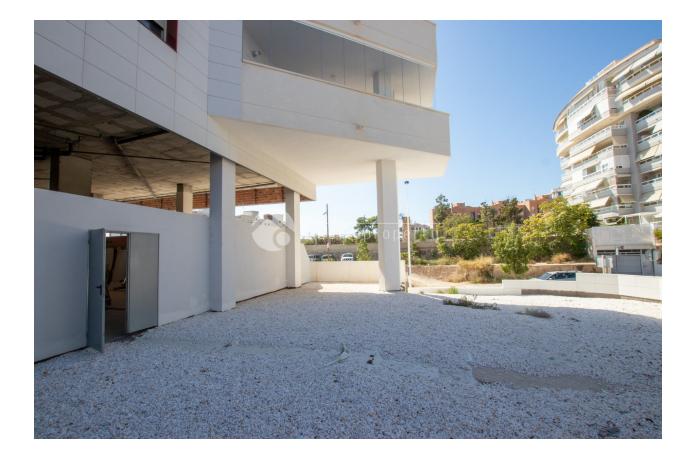

#### BESCHRIJVING

**REF: #7109** 

This commercial property has an inside usage space of 202 m2 + 218 m2 Terrace + 160 m2 garden + 30m2 store room. The property is IDEAL for health clinics, dentists, physiotherapy, etc. Its also prepared for an amazing restaurant as there is free parking in the area, walking distance form the center, interior installation prepared for professional kitchen, huge outside space with amazing sea view and a 30m2 store room in the basement. Of course there is the possibility to make any other type of activity like office space, showroom, shops, etc. There is a lot of sun light inside and on the terraces as this commercial property is facing south and west. The property is located on the bottom floor of the most luxury building of Villajoyosa.