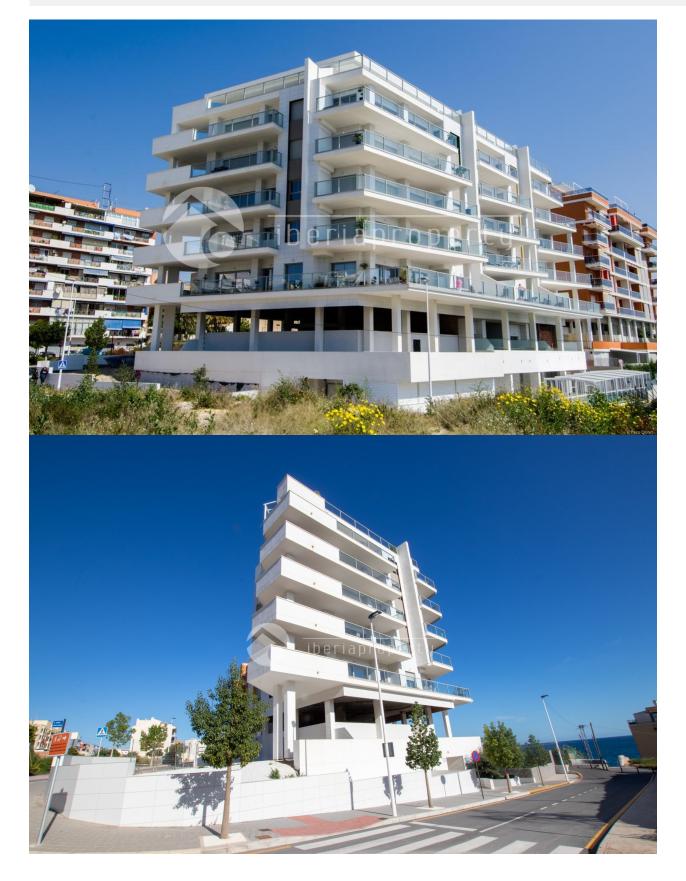

#### BESCHRIJVING

**REF: #7109** 

This commercial property has an inside usage space of 202 m2 + 218 m2 Terrace + 160 m2 garden + 30m2 store room. The property is IDEAL for health clinics, dentists, physiotherapy, etc. Its also prepared for an amazing restaurant as there is free parking in the area, walking distance form the center, interior installation prepared for professional kitchen, huge outside space with amazing sea view and a 30m2 store room in the basement. Of course there is the possibility to make any other type of activity like office space, showroom, shops, etc. There is a lot of sun light inside and on the terraces as this commercial property is facing south and west. The property is located on the bottom floor of the most luxury building of Villajoyosa.

## PROPERTY GALLERY