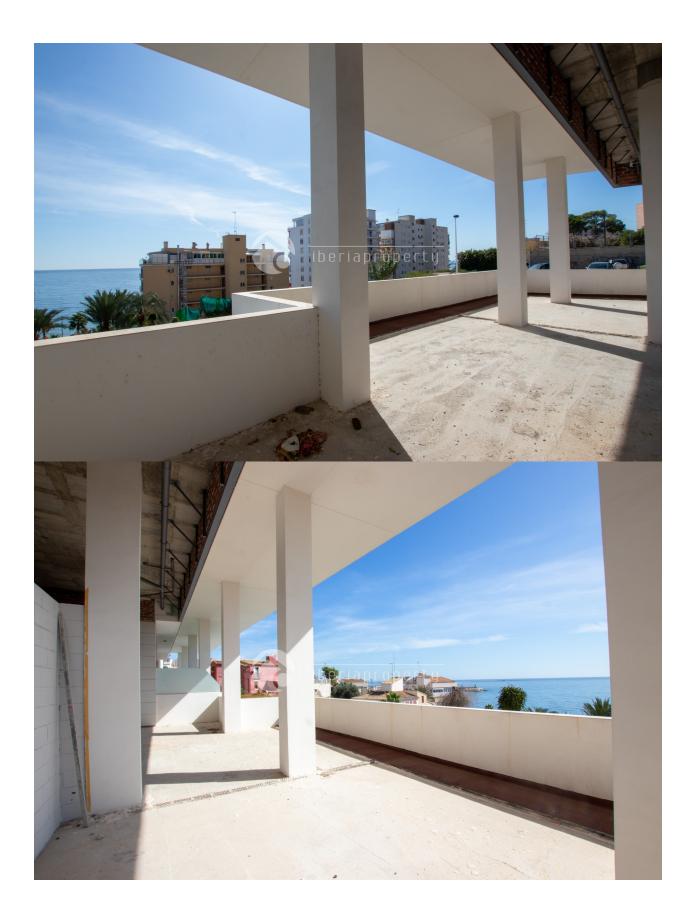

#### BESCHRIJVING

**REF: #7109** 

This commercial property has an inside usage space of 202 m2 + 218 m2 Terrace + 160 m2 garden + 30m2 store room. The property is IDEAL for health clinics, dentists, physiotherapy, etc. Its also prepared for an amazing restaurant as there is free parking in the area, walking distance form the center, interior installation prepared for professional kitchen, huge outside space with amazing sea view and a 30m2 store room in the basement. Of course there is the possibility to make any other type of activity like office space, showroom, shops, etc. There is a lot of sun light inside and on the terraces as this commercial property is facing south and west. The property is located on the bottom floor of the most luxury building of Villajoyosa.

## PROPERTY GALLERY