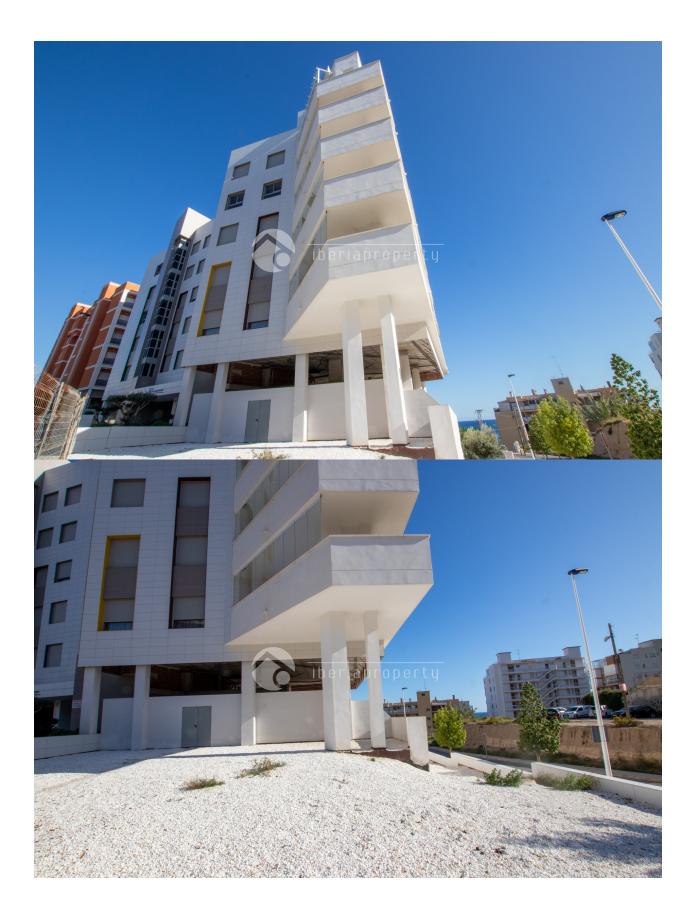

#### BESCHRIJVING

**REF: #7109** 

This commercial property has an inside usage space of 202 m2 + 218 m2 Terrace + 160 m2 garden + 30m2 store room. The property is IDEAL for health clinics, dentists, physiotherapy, etc. Its also prepared for an amazing restaurant as there is free parking in the area, walking distance form the center, interior installation prepared for professional kitchen, huge outside space with amazing sea view and a 30m2 store room in the basement. Of course there is the possibility to make any other type of activity like office space, showroom, shops, etc. There is a lot of sun light inside and on the terraces as this commercial property is facing south and west. The property is located on the bottom floor of the most luxury building of Villajoyosa.

#### **ENERGETIC CERTIFIED**

| STIJL           | UITZICHT                                                                  | AFSTAND NAAR :   | ORIËNTATIE |
|-----------------|---------------------------------------------------------------------------|------------------|------------|
| • Modern        | Zeezicht                                                                  | Strand : 100 m   | South west |
|                 |                                                                           | Vliegveld: 40 Km |            |
|                 |                                                                           | Centrum : 100 m  |            |
| BELASTING       | TUIN TERRAS                                                               |                  |            |
| I.B.I : 2.100 € | <ul> <li>Overdekt terras</li> <li>Open terras</li> <li>Omheind</li> </ul> |                  |            |