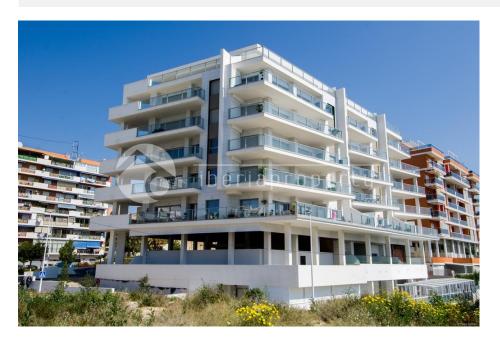

#### BESCHRIJVING

**REF: #7109** 

This commercial property has an inside usage space of 202 m2 + 218 m2 Terrace + 160 m2 garden + 30m2 store room. The property is IDEAL for health clinics, dentists, physiotherapy, etc. Its also prepared for an amazing restaurant as there is free parking in the area, walking distance form the center, interior installation prepared for professional kitchen, huge outside space with amazing sea view and a 30m2 store room in the basement. Of course there is the possibility to make any other type of activity like office space, showroom, shops, etc. There is a lot of sun light inside and on the terraces as this commercial property is facing south and west. The property is located on the bottom floor of the most luxury building of Villajoyosa.

## PROPERTY GALLERY