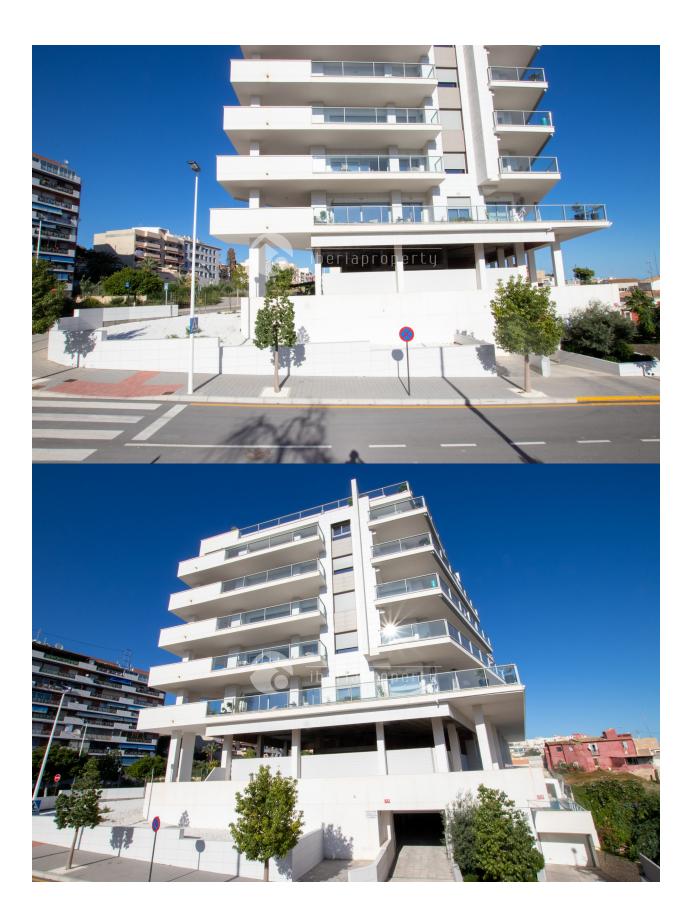

#### BESCHRIJVING

**REF: #7109** 

This commercial property has an inside usage space of 202 m2 + 218 m2 Terrace + 160 m2 garden + 30m2 store room. The property is IDEAL for health clinics, dentists, physiotherapy, etc. Its also prepared for an amazing restaurant as there is free parking in the area, walking distance form the center, interior installation prepared for professional kitchen, huge outside space with amazing sea view and a 30m2 store room in the basement. Of course there is the possibility to make any other type of activity like office space, showroom, shops, etc. There is a lot of sun light inside and on the terraces as this commercial property is facing south and west. The property is located on the bottom floor of the most luxury building of Villajoyosa.

#### **ENERGETIC CERTIFIED**

| STIJL           | UITZICHT                                                                  | AFSTAND NAAR :   | ORIËNTATIE |
|-----------------|---------------------------------------------------------------------------|------------------|------------|
| • Modern        | Zeezicht                                                                  | Strand : 100 m   | South west |
|                 |                                                                           | Vliegveld: 40 Km |            |
|                 |                                                                           | Centrum : 100 m  |            |
| BELASTING       | TUIN TERRAS                                                               |                  |            |
| I.B.I : 2.100 € | <ul> <li>Overdekt terras</li> <li>Open terras</li> <li>Omheind</li> </ul> |                  |            |