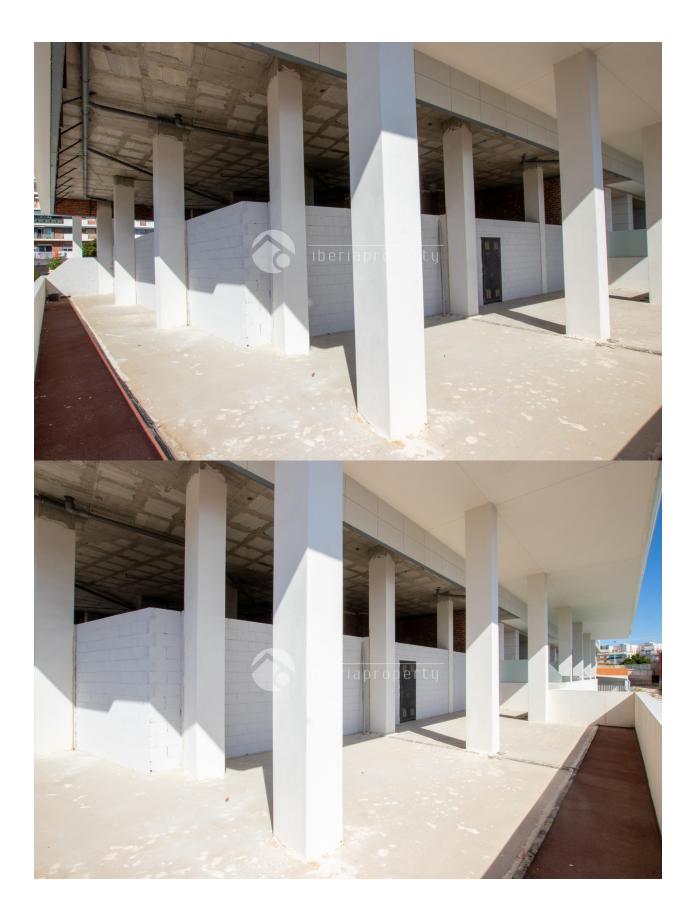

#### BESCHRIJVING

**REF: #7109** 

This commercial property has an inside usage space of 202 m2 + 218 m2 Terrace + 160 m2 garden + 30m2 store room. The property is IDEAL for health clinics, dentists, physiotherapy, etc. Its also prepared for an amazing restaurant as there is free parking in the area, walking distance form the center, interior installation prepared for professional kitchen, huge outside space with amazing sea view and a 30m2 store room in the basement. Of course there is the possibility to make any other type of activity like office space, showroom, shops, etc. There is a lot of sun light inside and on the terraces as this commercial property is facing south and west. The property is located on the bottom floor of the most luxury building of Villajoyosa.

## PROPERTY GALLERY