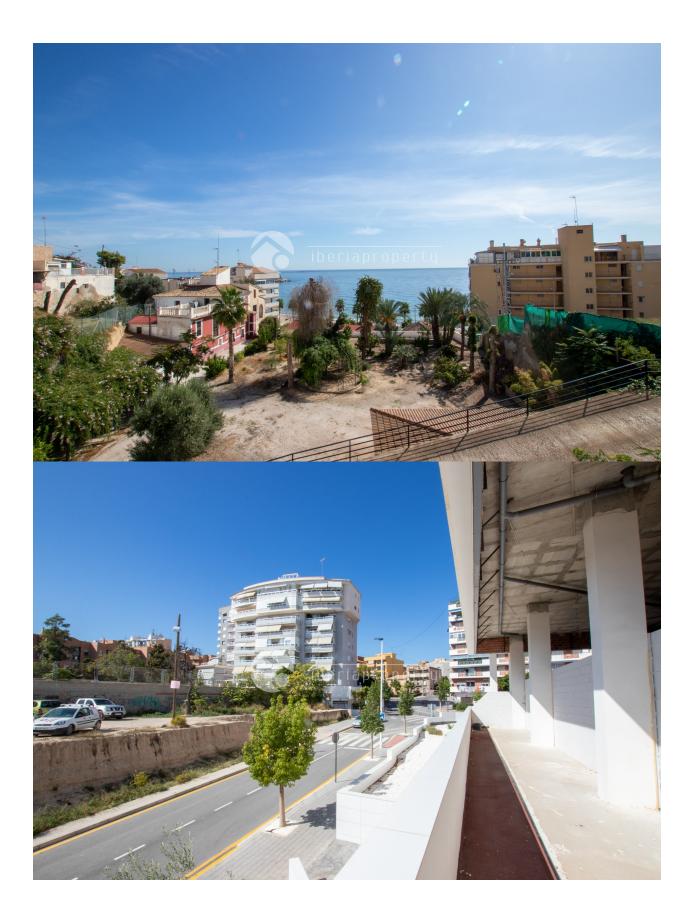

#### BESCHRIJVING

**REF: #7109** 

This commercial property has an inside usage space of 202 m2 + 218 m2 Terrace + 160 m2 garden + 30m2 store room. The property is IDEAL for health clinics, dentists, physiotherapy, etc. Its also prepared for an amazing restaurant as there is free parking in the area, walking distance form the center, interior installation prepared for professional kitchen, huge outside space with amazing sea view and a 30m2 store room in the basement. Of course there is the possibility to make any other type of activity like office space, showroom, shops, etc. There is a lot of sun light inside and on the terraces as this commercial property is facing south and west. The property is located on the bottom floor of the most luxury building of Villajoyosa.

## PROPERTY GALLERY