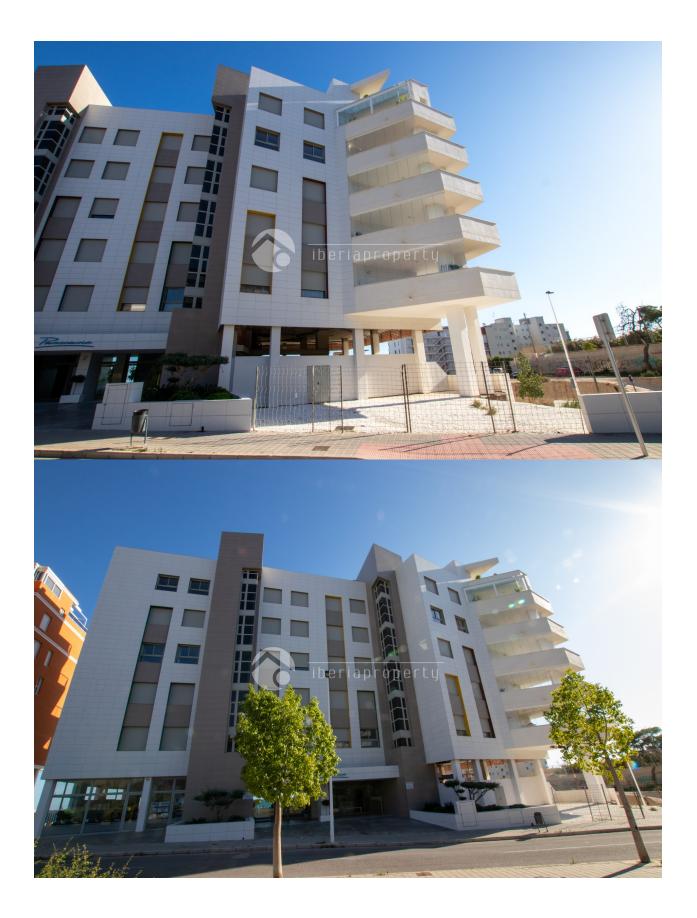

#### BESCHRIJVING

**REF: #7109** 

This commercial property has an inside usage space of 202 m2 + 218 m2 Terrace + 160 m2 garden + 30m2 store room. The property is IDEAL for health clinics, dentists, physiotherapy, etc. Its also prepared for an amazing restaurant as there is free parking in the area, walking distance form the center, interior installation prepared for professional kitchen, huge outside space with amazing sea view and a 30m2 store room in the basement. Of course there is the possibility to make any other type of activity like office space, showroom, shops, etc. There is a lot of sun light inside and on the terraces as this commercial property is facing south and west. The property is located on the bottom floor of the most luxury building of Villajoyosa.

#### **ENERGETIC CERTIFIED**

| STIJL           | UITZICHT                                                                  | AFSTAND NAAR :   | ORIËNTATIE |
|-----------------|---------------------------------------------------------------------------|------------------|------------|
| • Modern        | Zeezicht                                                                  | Strand : 100 m   | South west |
|                 |                                                                           | Vliegveld: 40 Km |            |
|                 |                                                                           | Centrum : 100 m  |            |
| BELASTING       | TUIN TERRAS                                                               |                  |            |
| I.B.I : 2.100 € | <ul> <li>Overdekt terras</li> <li>Open terras</li> <li>Omheind</li> </ul> |                  |            |