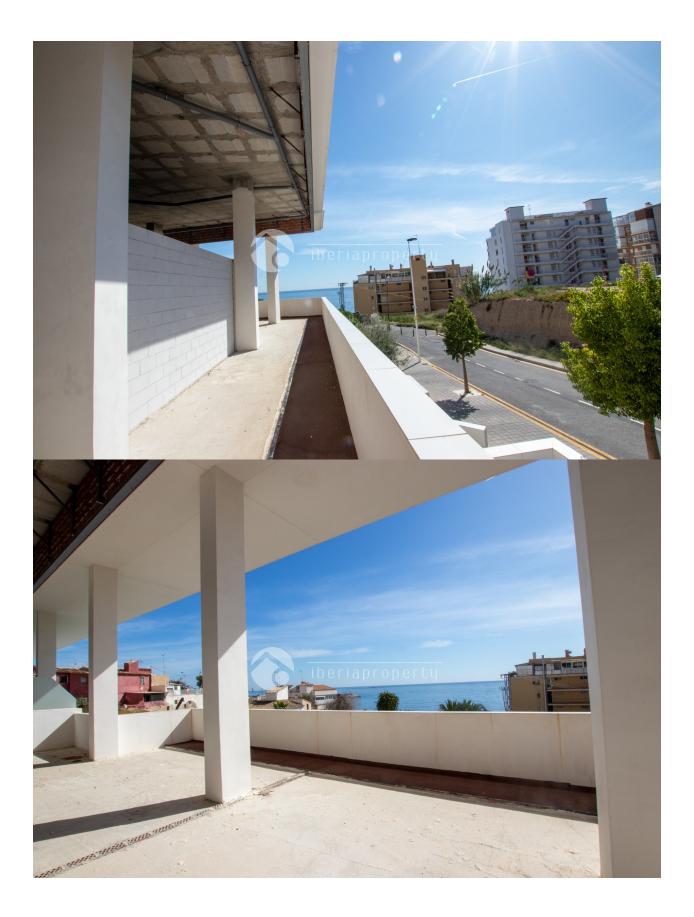

#### BESCHRIJVING

**REF: #7109** 

This commercial property has an inside usage space of 202 m2 + 218 m2 Terrace + 160 m2 garden + 30m2 store room. The property is IDEAL for health clinics, dentists, physiotherapy, etc. Its also prepared for an amazing restaurant as there is free parking in the area, walking distance form the center, interior installation prepared for professional kitchen, huge outside space with amazing sea view and a 30m2 store room in the basement. Of course there is the possibility to make any other type of activity like office space, showroom, shops, etc. There is a lot of sun light inside and on the terraces as this commercial property is facing south and west. The property is located on the bottom floor of the most luxury building of Villajoyosa.

## PROPERTY GALLERY