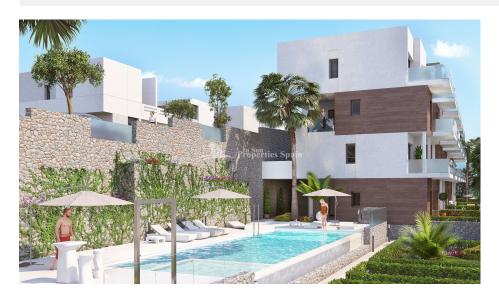

## BESCHRIJVING

**REF: #7018** 

LAS RAMBLAS' most exclusive apartments. Key ready, these 3 bedroom, 2 bathroom 95m2 Penthouse Apartments offer an modern open concept with spacious private terraces of 45m2, landscaped communal gardens and communal swimming pool, 79m2 private solarium with incredible sea views and golf views, 5m2 stoage room and premium qualities as ducted air conditioning, underfloor heating in the bathrooms, white goods included in the Kitchen and home management system. There is a lift from the main entrance to the Penthouse level. This golf course was created by the famous designer Pepe Gancedo, always providing his designs with creative and innovative characteristics with quality that has earned his national and international reputation. The Las Ramblas golf course has incomparable beauty and has been developed on a steep terrain surrounded by water, here in the Valencian Community. Within in a short drive you will find many stunning beaches of the Orihuela Costa and Las Ramblas offers magnificent views of the Mediterranean Sea.