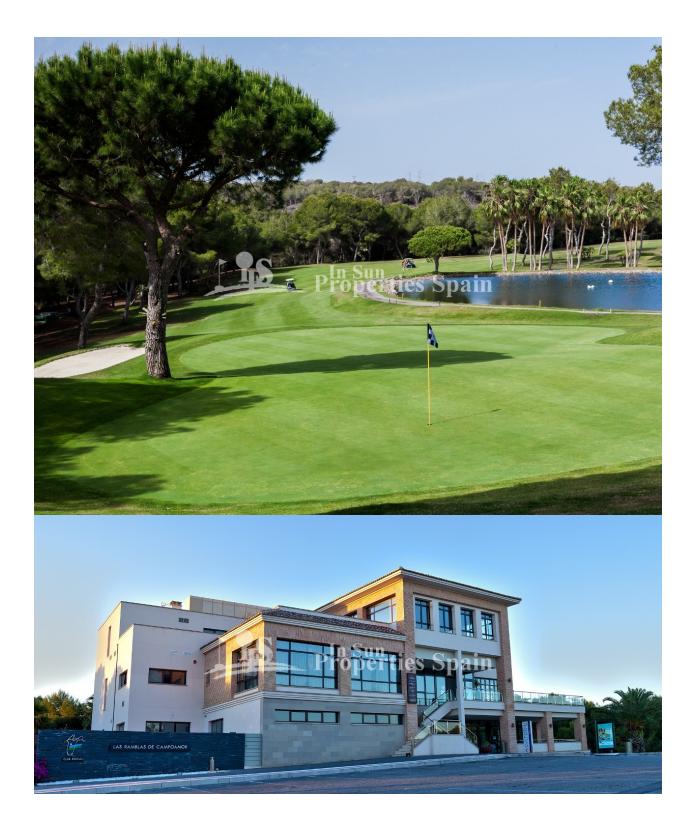

## BESCHRIJVING

**REF: #7018** 

LAS RAMBLAS' most exclusive apartments. Key ready, these 3 bedroom, 2 bathroom 95m2 Penthouse Apartments offer an modern open concept with spacious private terraces of 45m2, landscaped communal gardens and communal swimming pool, 79m2 private solarium with incredible sea views and golf views, 5m2 stoage room and premium qualities as ducted air conditioning, underfloor heating in the bathrooms, white goods included in the Kitchen and home management system. There is a lift from the main entrance to the Penthouse level. This golf course was created by the famous designer Pepe Gancedo, always providing his designs with creative and innovative characteristics with quality that has earned his national and international reputation. The Las Ramblas golf course has incomparable beauty and has been developed on a steep terrain surrounded by water, here in the Valencian Community. Within in a short drive you will find many stunning beaches of the Orihuela Costa and Las Ramblas offers magnificent views of the Mediterranean Sea.