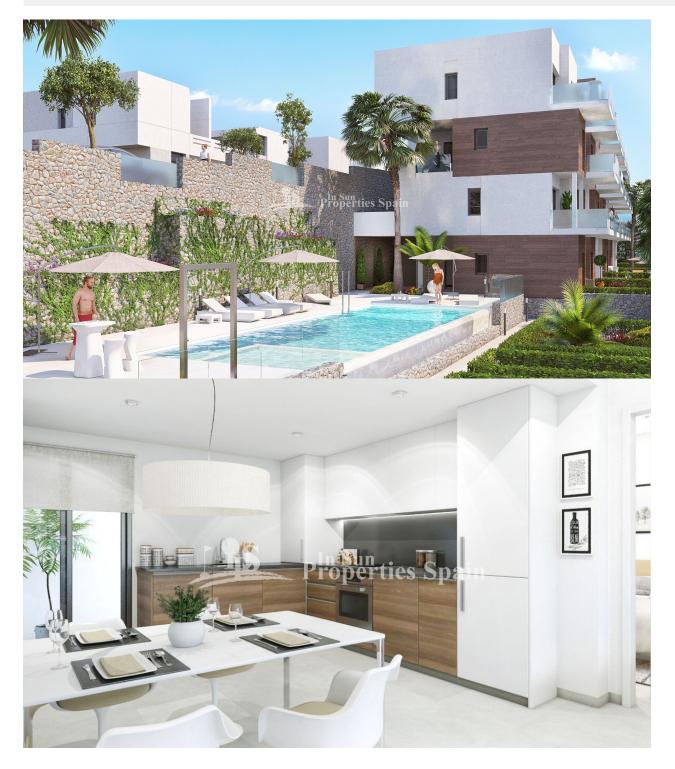

## BESCHRIJVING

**REF: #7018** 

LAS RAMBLAS' most exclusive apartments. Key ready, these 3 bedroom, 2 bathroom 95m2 Penthouse Apartments offer an modern open concept with spacious private terraces of 45m2, landscaped communal gardens and communal swimming pool, 79m2 private solarium with incredible sea views and golf views, 5m2 stoage room and premium qualities as ducted air conditioning, underfloor heating in the bathrooms, white goods included in the Kitchen and home management system. There is a lift from the main entrance to the Penthouse level. This golf course was created by the famous designer Pepe Gancedo, always providing his designs with creative and innovative characteristics with quality that has earned his national and international reputation. The Las Ramblas golf course has incomparable beauty and has been developed on a steep terrain surrounded by water, here in the Valencian Community. Within in a short drive you will find many stunning beaches of the Orihuela Costa and Las Ramblas offers magnificent views of the Mediterranean Sea.