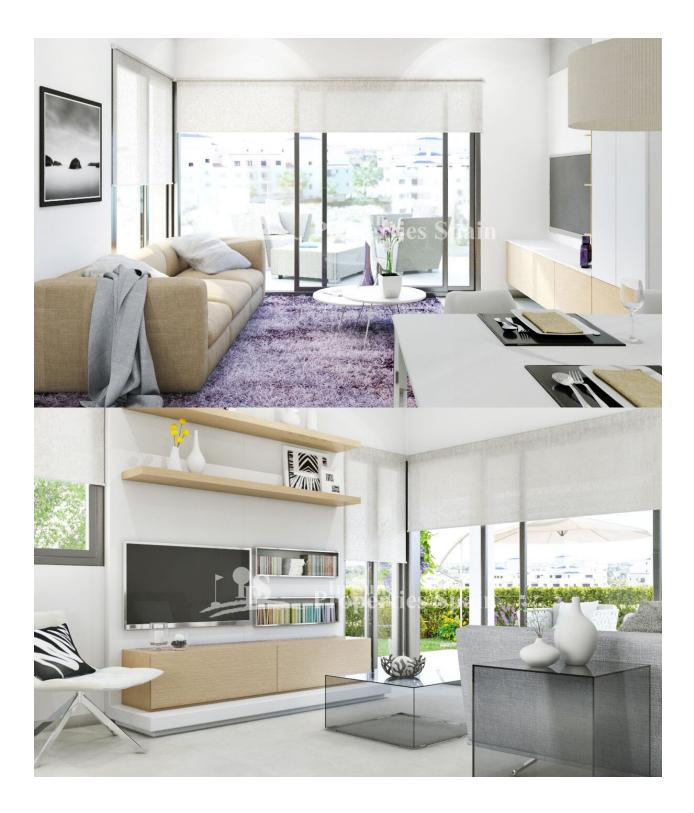

## BESCHRIJVING

**REF: #7018** 

LAS RAMBLAS' most exclusive apartments. Key ready, these 3 bedroom, 2 bathroom 95m2 Penthouse Apartments offer an modern open concept with spacious private terraces of 45m2, landscaped communal gardens and communal swimming pool, 79m2 private solarium with incredible sea views and golf views, 5m2 stoage room and premium qualities as ducted air conditioning, underfloor heating in the bathrooms, white goods included in the Kitchen and home management system. There is a lift from the main entrance to the Penthouse level. This golf course was created by the famous designer Pepe Gancedo, always providing his designs with creative and innovative characteristics with quality that has earned his national and international reputation. The Las Ramblas golf course has incomparable beauty and has been developed on a steep terrain surrounded by water, here in the Valencian Community. Within in a short drive you will find many stunning beaches of the Orihuela Costa and Las Ramblas offers magnificent views of the Mediterranean Sea.

# PROPERTY GALLERY

"OUR EXPERIENCE IS YOUR GUARANTEE"