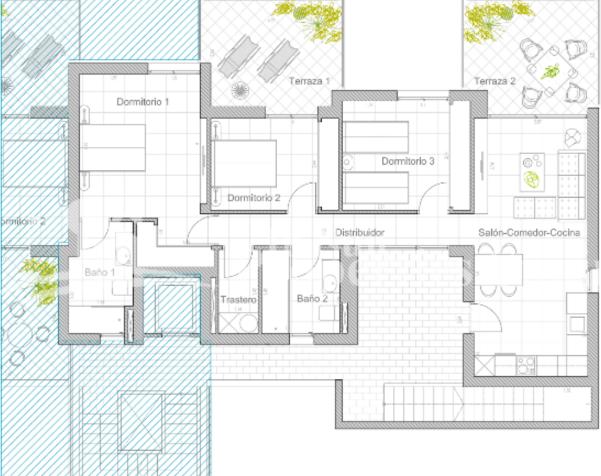

## BESCHRIJVING

**REF: #7018** 

LAS RAMBLAS' most exclusive apartments. Key ready, these 3 bedroom, 2 bathroom 95m2 Penthouse Apartments offer an modern open concept with spacious private terraces of 45m2, landscaped communal gardens and communal swimming pool, 79m2 private solarium with incredible sea views and golf views, 5m2 stoage room and premium qualities as ducted air conditioning, underfloor heating in the bathrooms, white goods included in the Kitchen and home management system. There is a lift from the main entrance to the Penthouse level. This golf course was created by the famous designer Pepe Gancedo, always providing his designs with creative and innovative characteristics with quality that has earned his national and international reputation. The Las Ramblas golf course has incomparable beauty and has been developed on a steep terrain surrounded by water, here in the Valencian Community. Within in a short drive you will find many stunning beaches of the Orihuela Costa and Las Ramblas offers magnificent views of the Mediterranean Sea.