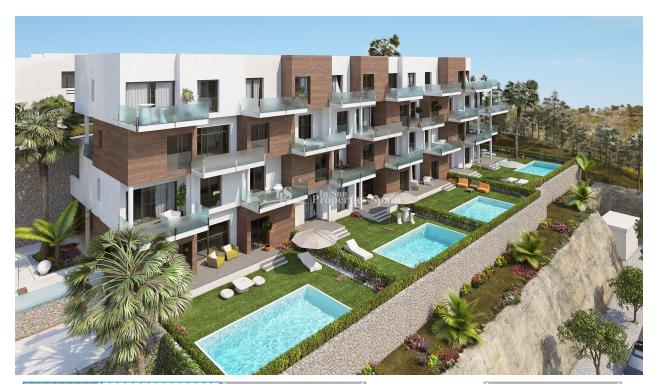

## BESCHRIJVING

**REF: #7018** 

LAS RAMBLAS' most exclusive apartments. Key ready, these 3 bedroom, 2 bathroom 95m2 Penthouse Apartments offer an modern open concept with spacious private terraces of 45m2, landscaped communal gardens and communal swimming pool, 79m2 private solarium with incredible sea views and golf views, 5m2 stoage room and premium qualities as ducted air conditioning, underfloor heating in the bathrooms, white goods included in the Kitchen and home management system. There is a lift from the main entrance to the Penthouse level. This golf course was created by the famous designer Pepe Gancedo, always providing his designs with creative and innovative characteristics with quality that has earned his national and international reputation. The Las Ramblas golf course has incomparable beauty and has been developed on a steep terrain surrounded by water, here in the Valencian Community. Within in a short drive you will find many stunning beaches of the Orihuela Costa and Las Ramblas offers magnificent views of the Mediterranean Sea.