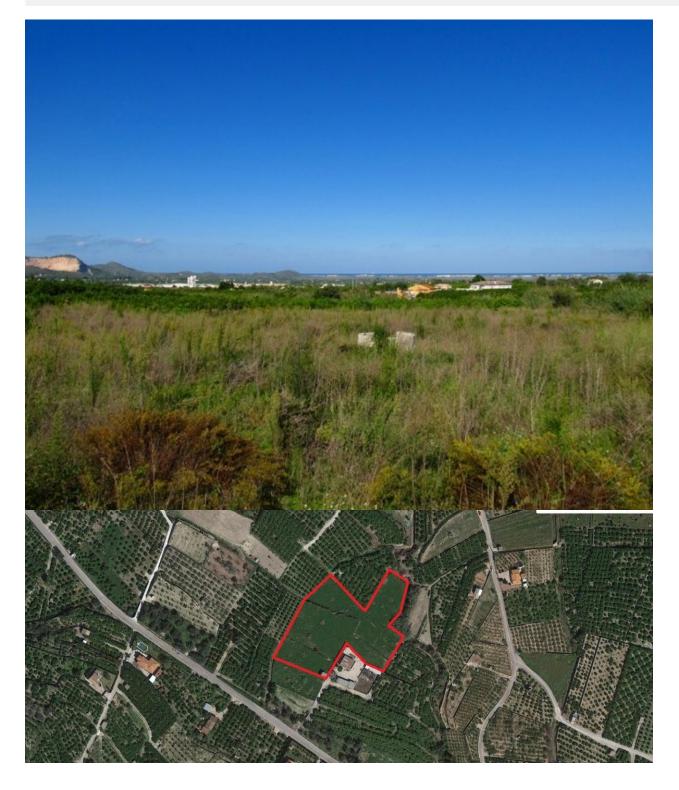

#### BESCHRIJVING

Magnificent 7.162 sq meters plot for sale with the best views of the area, situated in Pego, Alicante, Spain. The plot is on flat agricultural land, with different levels. The plot has spectacular views to the orange trees of the valley, to the mountains and the sea. Water and electricity connections are near, and the access to the plot is through a paved road. It is ideal for people who want to buy a unique and special plot to build a good size villa with incredible views and total privacy. It is located near all the amenities, at only 20 minutes to Denia, with all the touristic amenities and wonderful sandy beaches and at only 1 minutes to where is the biggest commercial centre in the area and Pego.