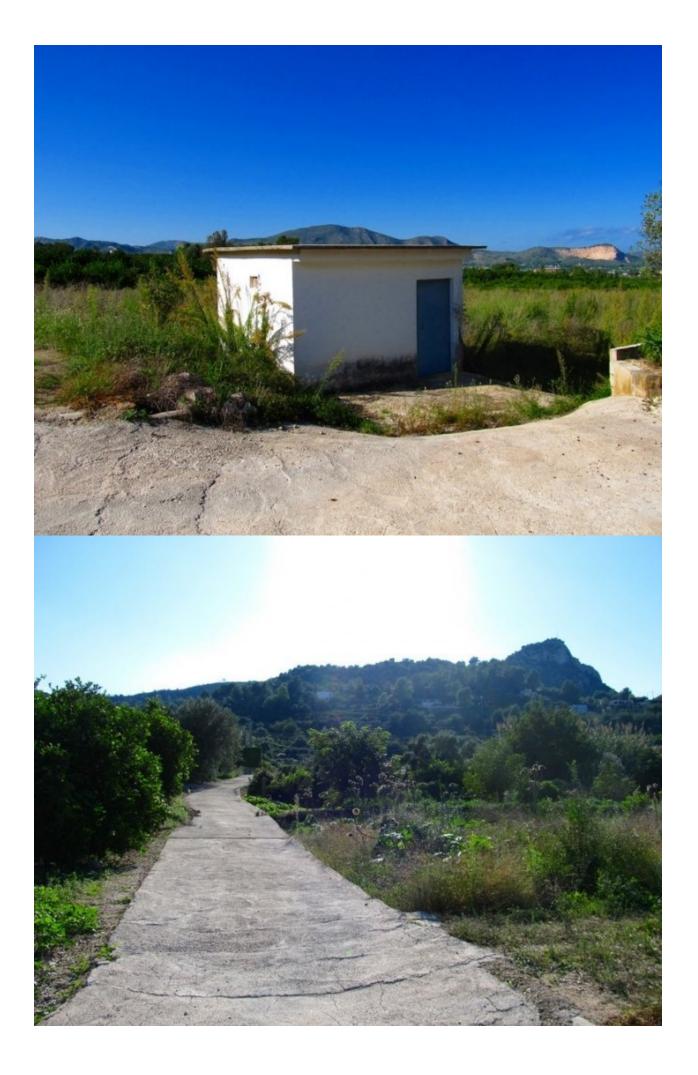

#### BESCHRIJVING

Magnificent 7.162 sq meters plot for sale with the best views of the area, situated in Pego, Alicante, Spain. The plot is on flat agricultural land, with different levels. The plot has spectacular views to the orange trees of the valley, to the mountains and the sea. Water and electricity connections are near, and the access to the plot is through a paved road. It is ideal for people who want to buy a unique and special plot to build a good size villa with incredible views and total privacy. It is located near all the amenities, at only 20 minutes to Denia, with all the touristic amenities and wonderful sandy beaches and at only 1 minutes to where is the biggest commercial centre in the area and Pego.