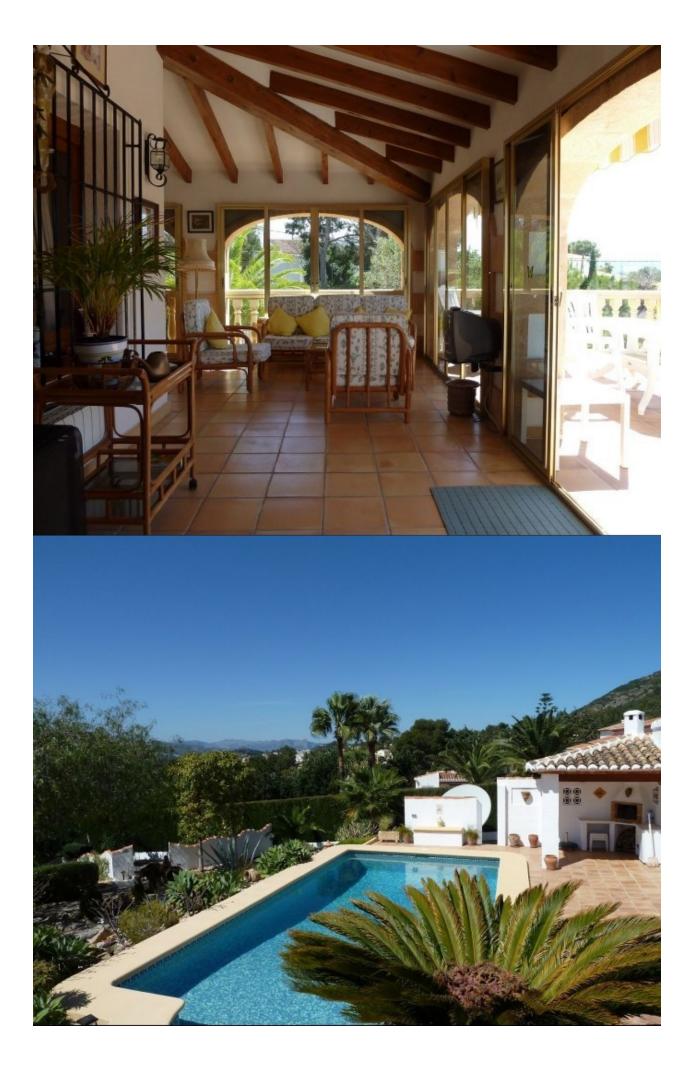

#### BESCHRIJVING

Beautiful villa in a privileged area of the Mediterranean coast. Perfect location: quiet and sunny, with panoramic views and on the edge of the natural park and the pine forest of the Montgó.The House is divided in two floors. Each floor is a single dwelling.The villa also has a large beautiful garden and various extras to enjoy the good weather and the nature of Levante.

## UITZICHT

PARKING NEE CARS

• Panoramisch

Garage geen Cars : 1