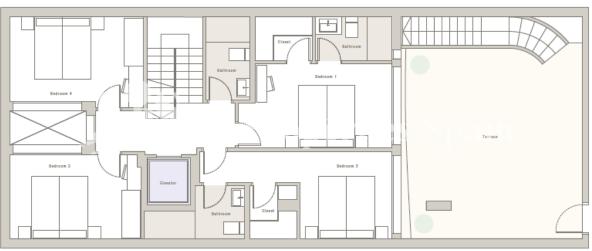

## **BESCHRIJVING**

KEY READY & FULLY FURNISHED!! Limited edition Luxury Villas - only 600m from the beaches of GUARDAMAR DEL SEGURA with wonderful sea views!! With a distinguished character, built in contemporary architecture emphasizing on space and light. Each of these four outstanding villas boasts their own private infinity pool, large terraces and rooftops inviting you with unrivalled views to the Mediterranean. These exceptional Villas measure from an astounding 270m<sup>2</sup>, distributed on 4 floors consisting of 4 bedrooms and 4 bathrooms. Built to the highest standards with the appeal of functional luxury such as an interior elevator that connects each floor. Qualities include; Communal areas with Landscaped Gardens with Mediterranean aromatic plants, Embedded LED Façade Lighting, High Quality Pavement for Communal Areas. Kitchen Cabinets with anti-marks and scratch resistant finish including auto close system in the drawers and mechanisms by Hettitch®, Granite or porcelain countertop with built-in stainless steel sink with single lever tap by Hans Grohe®, Electrical appliances by Siemens® (Dishwasher, Oven, Microwave, Vitro Ceramic Hob, Fridge freezer) and coating in kitchen in cooking and sink area finished like the kitchen counter-top.