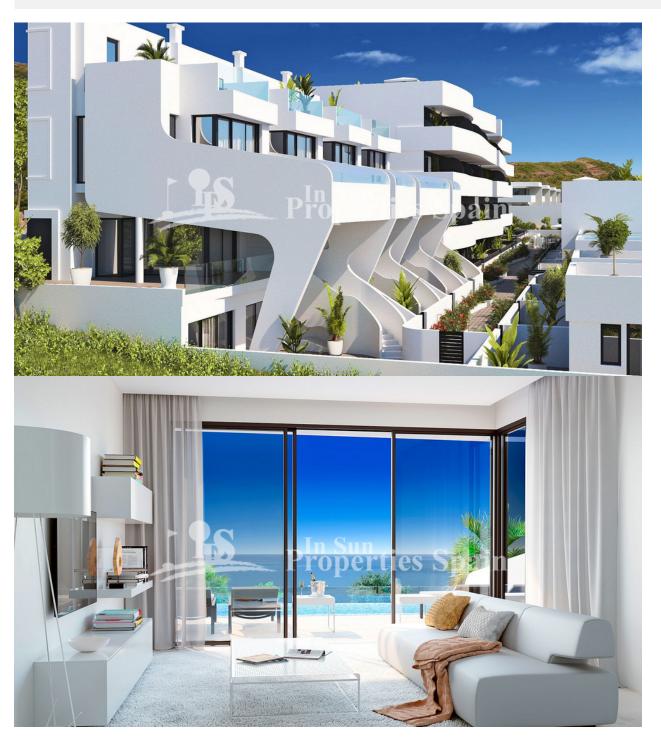

## **BESCHRIJVING**

KEY READY & FULLY FURNISHED!! Limited edition Luxury Villas - only 600m from the beaches of GUARDAMAR DEL SEGURA with wonderful sea views!! With a distinguished character, built in contemporary architecture emphasizing on space and light. Each of these four outstanding villas boasts their own private infinity pool, large terraces and rooftops inviting you with unrivalled views to the Mediterranean. These exceptional Villas measure from an astounding 270m<sup>2</sup>, distributed on 4 floors consisting of 4 bedrooms and 4 bathrooms. Built to the highest standards with the appeal of functional luxury such as an interior elevator that connects each floor. Qualities include; Communal areas with Landscaped Gardens with Mediterranean aromatic plants, Embedded LED Façade Lighting, High Quality Pavement for Communal Areas. Kitchen Cabinets with anti-marks and scratch resistant finish including auto close system in the drawers and mechanisms by Hettitch®, Granite or porcelain countertop with built-in stainless steel sink with single lever tap by Hans Grohe®, Electrical appliances by Siemens® (Dishwasher, Oven, Microwave, Vitro Ceramic Hob, Fridge freezer) and coating in kitchen in cooking and sink area finished like the kitchen counter-top.

Exterior LED lighting in terraces and, in its case, solarium. Built-in Wardrobes with white semi-matt lacquered sliding doors or dressing room with interior finished in grey Agadir Textile with hanging rail. Main access door to the dwelling by Dierre® armoured with multi-point security lock and exterior finish with Techlam panels by Levantina®, Aluminium blinds in all the windows and balconies, with the exception of dressing rooms, bathrooms and corridors. Hot and cold water exterior shower on solarium, Pre-installation for outdoor kitchen and Jacuzzi on solarium and Exterior water taps for each terrace. If you are looking to be within walking distance to the beach, amenities and services whilst enjoying a peaceful life in an extraordinary residence with optimal views surrounded by nature this is the property for you. Located only 30 minutes' drive from Alicante Airport, Guardamar Del Segura is much more than golden sandy beaches stretching as far as the eye can see. It has the privilege of enjoying the warmest sea waters in Spain and its 7 beaches of high ecological value, summing up to 10 km. shoreline, is by far one of the most beautiful and unique environments by the sea with the coastal pinewoods, eucalyptus, cypresses and palm trees. W ell known for its mild temperature and lowest rainfall in Europe, it is the ideal spot for practicing water sports including sailing, sup, windsurfing, kayaking and jet-skiing all year around. The average water temperature is around 20 °C during the winter months makes seeing the swimmers a very usual scenario, especially those coming from northern Europe. Less than 40 km from the cosmopolitan Alicante, ancient Murcia or enchanting Elche, Guardamar offers fun activities and sightseeing for all budgets and ages. Ideal destination for golfers, cyclists and hikers and even the historically interested with their important landmarks and findings. Well known is also the gastronomy of Guardamar, with delicious rice dishes and plenty of seafood.