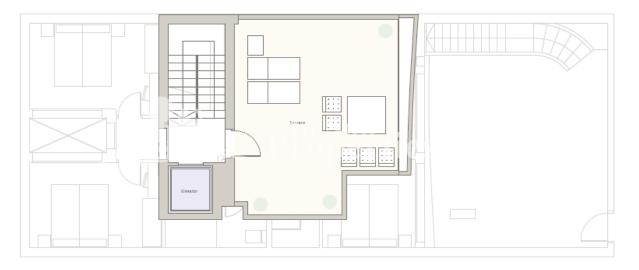

## **BESCHRIJVING**

KEY READY & FULLY FURNISHED!! Limited edition Luxury Villas - only 600m from the beaches of GUARDAMAR DEL SEGURA with wonderful sea views!! With a distinguished character, built in contemporary architecture emphasizing on space and light. Each of these four outstanding villas boasts their own private infinity pool, large terraces and rooftops inviting you with unrivalled views to the Mediterranean. These exceptional Villas measure from an astounding 270m<sup>2</sup>, distributed on 4 floors consisting of 4 bedrooms and 4 bathrooms. Built to the highest standards with the appeal of functional luxury such as an interior elevator that connects each floor. Qualities include; Communal areas with Landscaped Gardens with Mediterranean aromatic plants, Embedded LED Façade Lighting, High Quality Pavement for Communal Areas. Kitchen Cabinets with anti-marks and scratch resistant finish including auto close system in the drawers and mechanisms by Hettitch®, Granite or porcelain countertop with built-in stainless steel sink with single lever tap by Hans Grohe®, Electrical appliances by Siemens® (Dishwasher, Oven, Microwave, Vitro Ceramic Hob, Fridge freezer) and coating in kitchen in cooking and sink area finished like the kitchen counter-top.

Exterior LED lighting in terraces and, in its case, solarium. Built-in Wardrobes with white semi-matt lacquered sliding doors or dressing room with interior finished in grey Agadir Textile with hanging rail. Main access door to the dwelling by Dierre® armoured with multi-point security lock and exterior finish with Techlam panels by Levantina®, Aluminium blinds in all the windows and balconies, with the exception of dressing rooms, bathrooms and corridors. Hot and cold water exterior shower on solarium, Pre-installation for outdoor kitchen and Jacuzzi on solarium and Exterior water taps for each terrace. If you are looking to be within walking distance to the beach, amenities and services whilst enjoying a peaceful life in an extraordinary residence with optimal views surrounded by nature this is the property for you. Located only 30 minutes' drive from Alicante Airport, Guardamar Del Segura is much more than golden sandy beaches stretching as far as the eye can see. It has the privilege of enjoying the warmest sea waters in Spain and its 7 beaches of high ecological value, summing up to 10 km. shoreline, is by far one of the most beautiful and unique environments by the sea with the coastal pinewoods, eucalyptus, cypresses and palm trees. W ell known for its mild temperature and lowest rainfall in Europe, it is the ideal spot for practicing water sports including sailing, sup, windsurfing, kayaking and jet-skiing all year around. The average water temperature is around 20 °C during the winter months makes seeing the swimmers a very usual scenario, especially those coming from northern Europe. Less than 40 km from the cosmopolitan Alicante, ancient Murcia or enchanting Elche, Guardamar offers fun activities and sightseeing for all budgets and ages. Ideal destination for golfers, cyclists and hikers and even the historically interested with their important landmarks and findings. Well known is also the gastronomy of Guardamar, with delicious rice dishes and plenty of seafood.