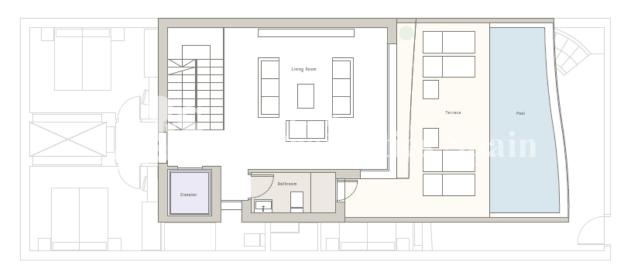

## **BESCHRIJVING**

KEY READY & FULLY FURNISHED!! Limited edition Luxury Villas - only 600m from the beaches of GUARDAMAR DEL SEGURA with wonderful sea views!! With a distinguished character, built in contemporary architecture emphasizing on space and light. Each of these four outstanding villas boasts their own private infinity pool, large terraces and rooftops inviting you with unrivalled views to the Mediterranean. These exceptional Villas measure from an astounding 270m<sup>2</sup>, distributed on 4 floors consisting of 4 bedrooms and 4 bathrooms. Built to the highest standards with the appeal of functional luxury such as an interior elevator that connects each floor. Qualities include; Communal areas with Landscaped Gardens with Mediterranean aromatic plants, Embedded LED Façade Lighting, High Quality Pavement for Communal Areas. Kitchen Cabinets with anti-marks and scratch resistant finish including auto close system in the drawers and mechanisms by Hettitch®, Granite or porcelain countertop with built-in stainless steel sink with single lever tap by Hans Grohe®, Electrical appliances by Siemens® (Dishwasher, Oven, Microwave, Vitro Ceramic Hob, Fridge freezer) and coating in kitchen in cooking and sink area finished like the kitchen counter-top.

Exterior LED lighting in terraces and, in its case, solarium. Built-in Wardrobes with white semi-matt lacquered sliding doors or dressing room with interior finished in grey Agadir Textile with hanging rail. Main access door to the dwelling by Dierre® armoured with multi-point security lock and exterior finish with Techlam panels by Levantina®, Aluminium blinds in all the windows and balconies, with the exception of dressing rooms, bathrooms and corridors. Hot and cold water exterior shower on solarium, Pre-installation for outdoor kitchen and Jacuzzi on solarium and Exterior water taps for each terrace. If you are looking to be within walking distance to the beach, amenities and services whilst enjoying a peaceful life in an extraordinary residence with optimal views surrounded by nature this is the property for you. Located only 30 minutes' drive from Alicante Airport, Guardamar Del Segura is much more than golden sandy beaches stretching as far as the eye can see. It has the privilege of enjoying the warmest sea waters in Spain and its 7 beaches of high ecological value, summing up to 10 km. shoreline, is by far one of the most beautiful and unique environments by the sea with the coastal pinewoods, eucalyptus, cypresses and palm trees. W ell known for its mild temperature and lowest rainfall in Europe, it is the ideal spot for practicing water sports including sailing, sup, windsurfing, kayaking and jet-skiing all year around. The average water temperature is around 20 °C during the winter months makes seeing the swimmers a very usual scenario, especially those coming from northern Europe. Less than 40 km from the cosmopolitan Alicante, ancient Murcia or enchanting Elche, Guardamar offers fun activities and sightseeing for all budgets and ages. Ideal destination for golfers, cyclists and hikers and even the historically interested with their important landmarks and findings. Well known is also the gastronomy of Guardamar, with delicious rice dishes and plenty of seafood.