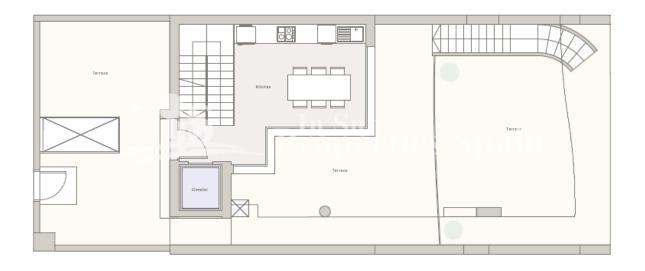

## **BESCHRIJVING**

KEY READY & FULLY FURNISHED!! Limited edition Luxury Villas - only 600m from the beaches of GUARDAMAR DEL SEGURA with wonderful sea views!! With a distinguished character, built in contemporary architecture emphasizing on space and light. Each of these four outstanding villas boasts their own private infinity pool, large terraces and rooftops inviting you with unrivalled views to the Mediterranean. These exceptional Villas measure from an astounding 270m<sup>2</sup>, distributed on 4 floors consisting of 4 bedrooms and 4 bathrooms. Built to the highest standards with the appeal of functional luxury such as an interior elevator that connects each floor. Qualities include; Communal areas with Landscaped Gardens with Mediterranean aromatic plants, Embedded LED Façade Lighting, High Quality Pavement for Communal Areas. Kitchen Cabinets with anti-marks and scratch resistant finish including auto close system in the drawers and mechanisms by Hettitch®, Granite or porcelain countertop with built-in stainless steel sink with single lever tap by Hans Grohe®, Electrical appliances by Siemens® (Dishwasher, Oven, Microwave, Vitro Ceramic Hob, Fridge freezer) and coating in kitchen in cooking and sink area finished like the kitchen counter-top.